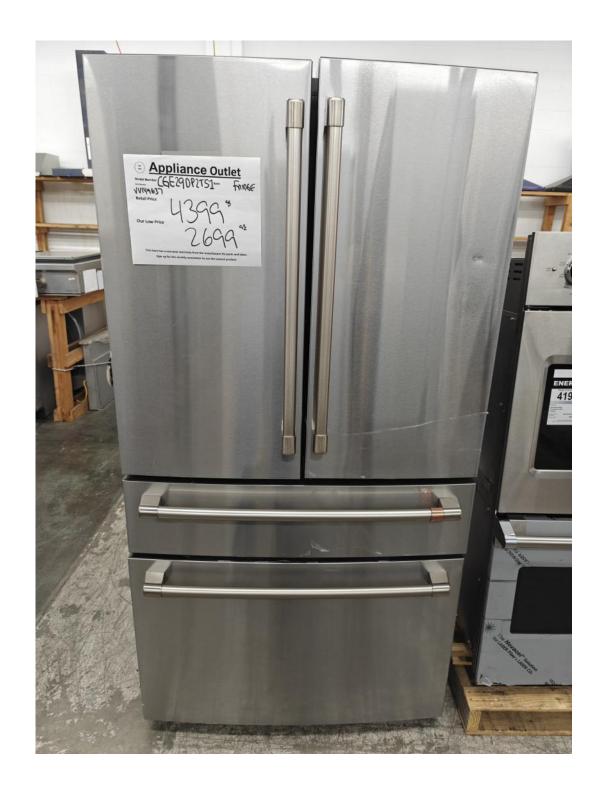

# Monogram 48" all gas range with 6 burners and griddle, brass knobs \$6999.99

GE Café 36" wide Full depth Fridge

\$ 2699.99

GE Café
30" range
All electric
Two ovens
Electric smooth top

\$ 2799.99