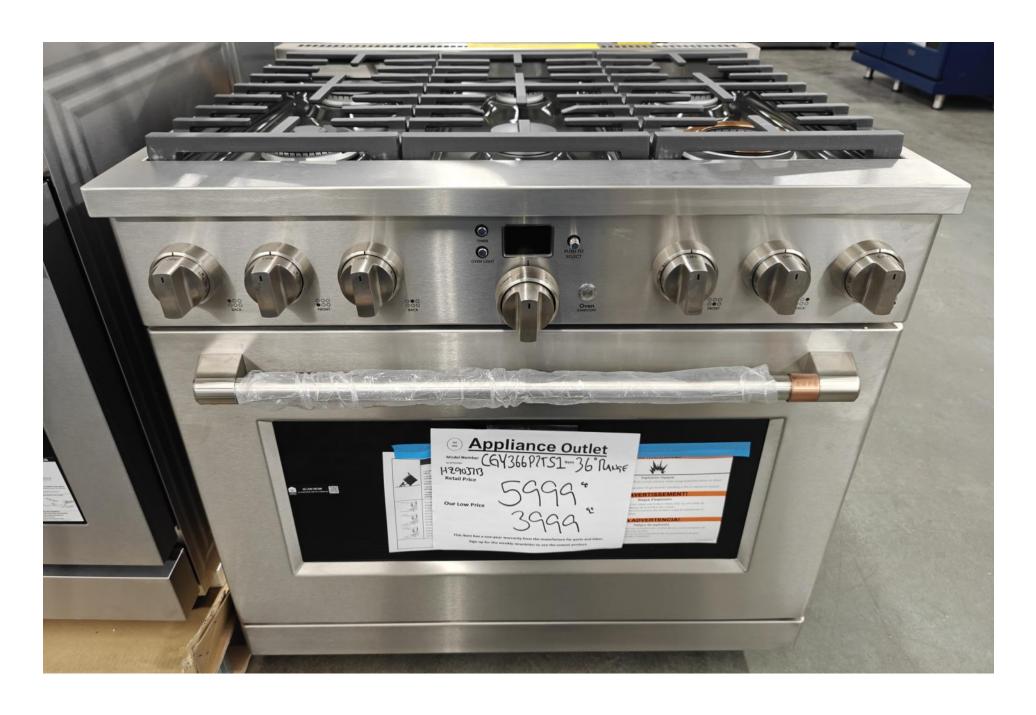

Weekly newsletter

**Appliance Outlet** 

11-16-24

By Robert Ehrig

This week we got a couple Miele items and the GE load 36", 42" and 48" fridges

Monogram 48" range and some Café pieces and dishwashers Pricing is great on this load. Come check it out.

Thanks for watching my weekly newsletters.

Robert Ehrig

### Miele 24" coffee maker plumbed \$ 4299.99



## Miele 36" all gas range with 6 burners \$ 5699.99



# Monogram 48" all gas range with 6 burners and griddle, brass knobs \$6999.99





GE Café 36" wide Full depth Fridge

\$ 2699.99

GE Café
30" range
All electric
Two ovens
Electric smooth top

\$ 2799.99



#### Ge café 36" all gas range \$ 3999.99



## GE Café 30" single oven \$ 1999.99





Monogram
36" fridge
Built in
Side by side
Ice and water in door
( yes, handles included)

\$5599.99

Monogram
42" fridge
Built in
Side by side
Ice and water in door
Stainless steel

\$ 5999.99





Monogram
48" fridge
Side by side
Stainless steel
Water and ice in door

\$ 6999.99

Handles, yes!

Dishwashers
Dishwashers
Dishwashers

Stainless steel

Panel ready

All hidden controls

Starting at \$899.99