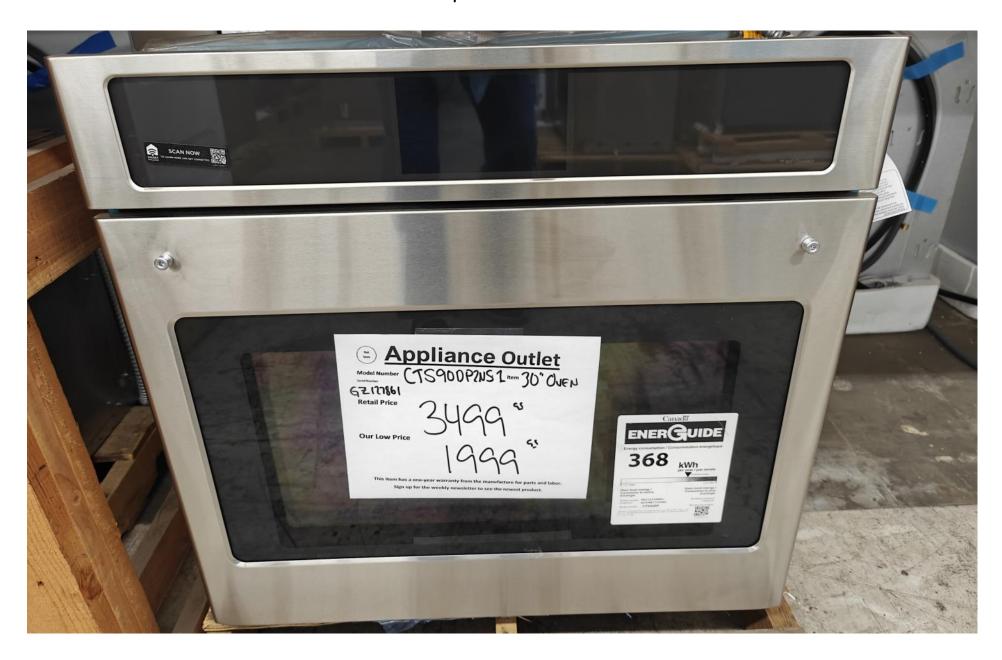

## GE Café 30" single oven \$ 1999.99

Monogram
36" fridge
Built in
Side by side
Ice and water in door
( yes, handles included)

\$5599.99

Monogram
42" fridge
Built in
Side by side
Ice and water in door
Stainless steel