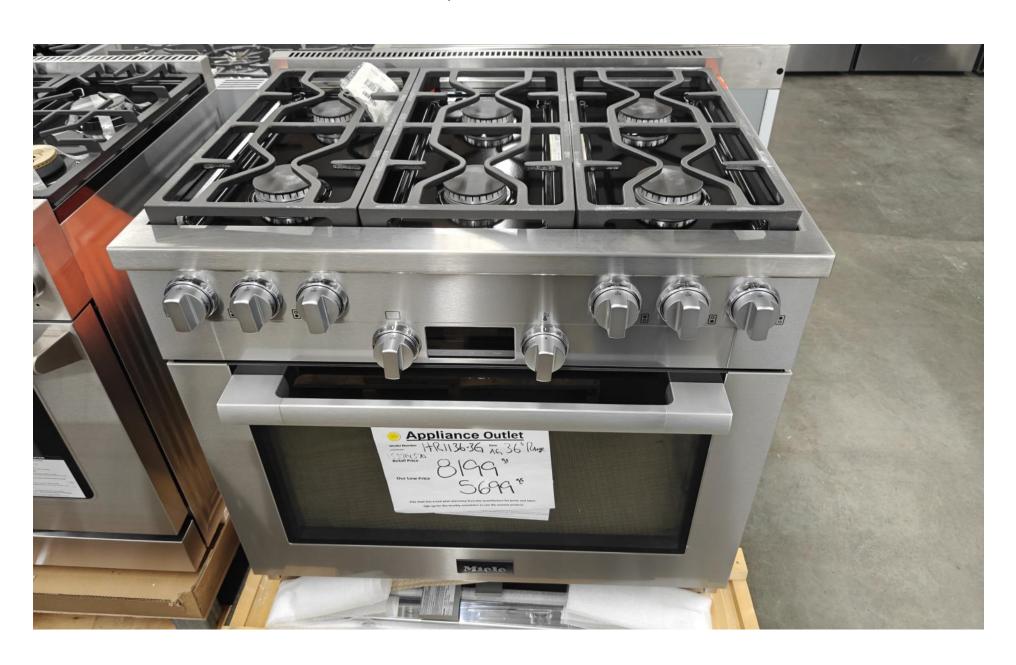

Weekly newsletter

**Appliance Outlet** 

11-16-24

By Robert Ehrig

This week we got a couple Miele items and the GE load 36", 42" and 48" fridges

Monogram 48" range and some Café pieces and dishwashers Pricing is great on this load. Come check it out.

Thanks for watching my weekly newsletters.

Robert Ehrig

### Miele 24" coffee maker plumbed \$ 4299.99



## Miele 36" all gas range with 6 burners \$ 5699.99



# Monogram 48" all gas range with 6 burners and griddle, brass knobs \$6999.99





GE Café 36" wide Full depth Fridge

\$ 2699.99

GE Café
30" range
All electric
Two ovens
Electric smooth top

\$ 2799.99



#### Ge café 36" all gas range \$ 3999.99



## GE Café 30" single oven \$ 1999.99





Monogram
36" fridge
Built in
Side by side
Ice and water in door
( yes, handles included)

\$5599.99

Monogram
42" fridge
Built in
Side by side
Ice and water in door
Stainless steel

\$ 5999.99





Monogram
48" fridge
Side by side
Stainless steel
Water and ice in door

\$ 6999.99

Handles, yes!

Dishwashers
Dishwashers
Dishwashers

Stainless steel

Panel ready

All hidden controls

Starting at \$899.99