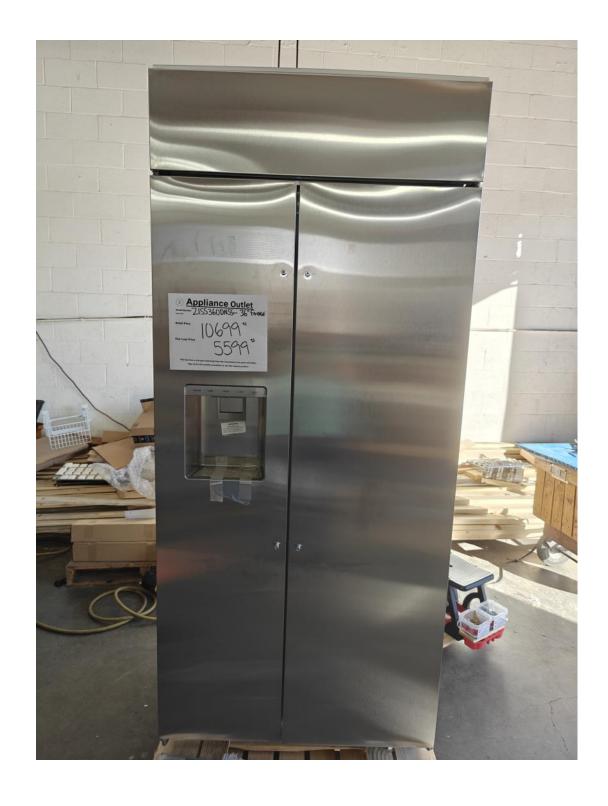

## GE Café 30" single oven \$ 1999.99

Monogram
36" fridge
Built in
Side by side
Ice and water in door
( yes, handles included)

\$5599.99

Monogram
42" fridge
Built in
Side by side
Ice and water in door
Stainless steel

\$ 5999.99

Monogram
48" fridge
Side by side
Stainless steel
Water and ice in door

\$ 6999.99

Handles, yes!

Dishwashers
Dishwashers
Dishwashers

Stainless steel

Panel ready

All hidden controls