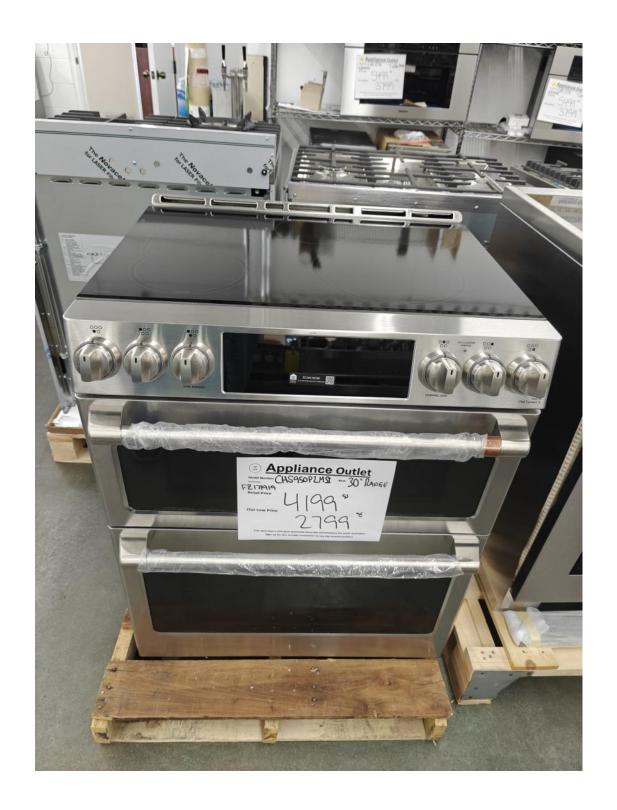

# Monogram 48" all gas range with 6 burners and griddle, brass knobs \$6999.99

GE Café 36" wide Full depth Fridge

\$ 2699.99

GE Café
30" range
All electric
Two ovens
Electric smooth top

\$ 2799.99