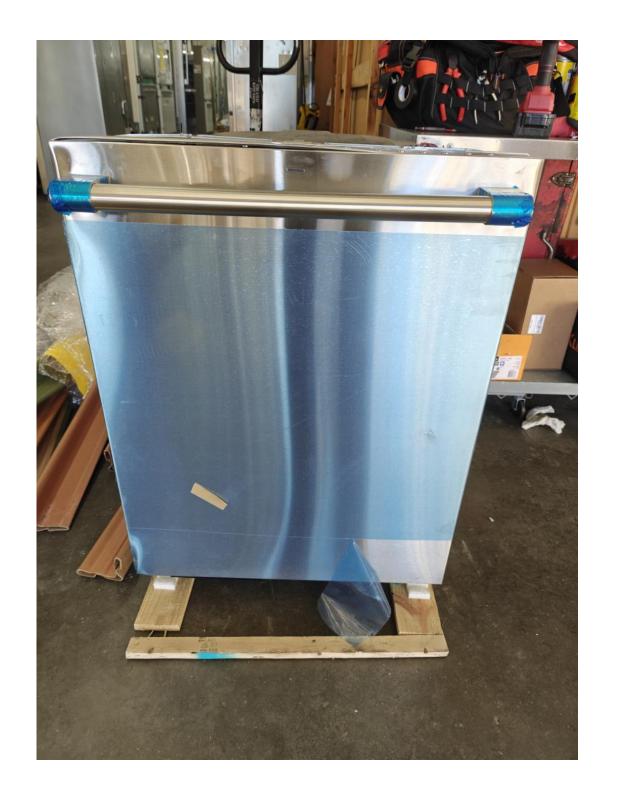

\$ 5999.99

Monogram
48" fridge
Side by side
Stainless steel
Water and ice in door

\$ 6999.99

Handles, yes!

Dishwashers
Dishwashers
Dishwashers

Stainless steel

Panel ready

All hidden controls

Starting at \$899.99