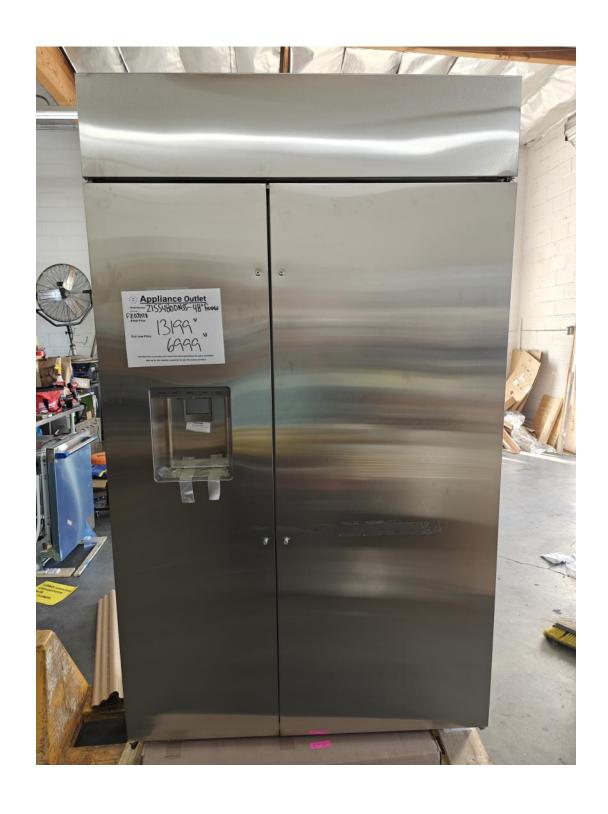

\$ 5999.99

Monogram
48" fridge
Side by side
Stainless steel
Water and ice in door

\$ 6999.99

Handles, yes!

Dishwashers
Dishwashers
Dishwashers

Stainless steel

Panel ready

All hidden controls