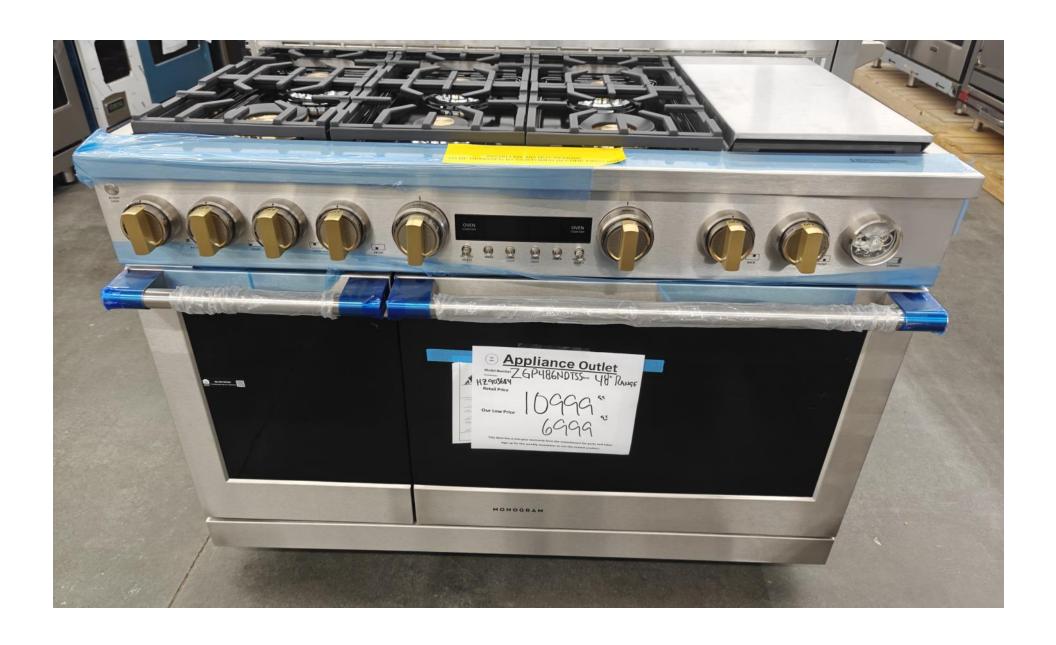

# Monogram 48" all gas range with 6 burners and griddle, brass knobs \$6999.99

GE Café 36" wide Full depth Fridge

\$ 2699.99

GE Café
30" range
All electric
Two ovens
Electric smooth top

\$ 2799.99