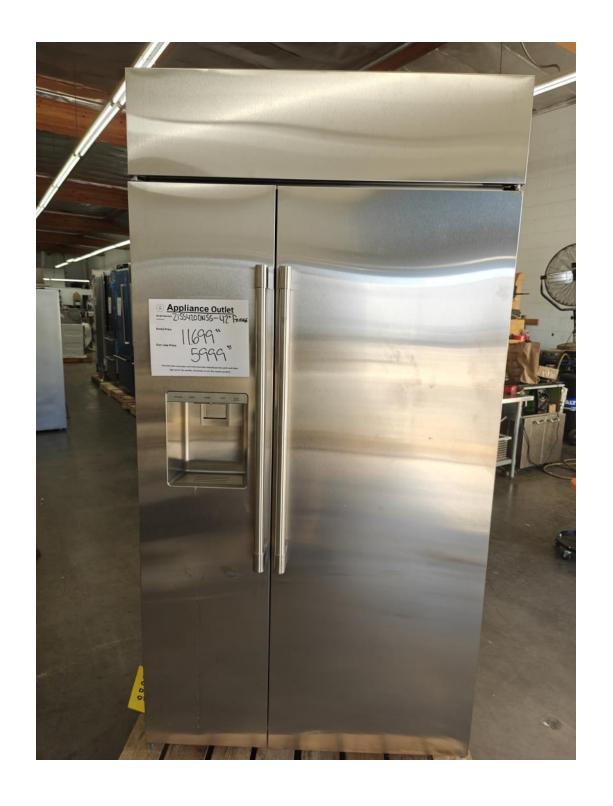

## GE Café 30" single oven \$ 1999.99

Monogram
36" fridge
Built in
Side by side
Ice and water in door
( yes, handles included)

\$5599.99

Monogram
42" fridge
Built in
Side by side
Ice and water in door
Stainless steel