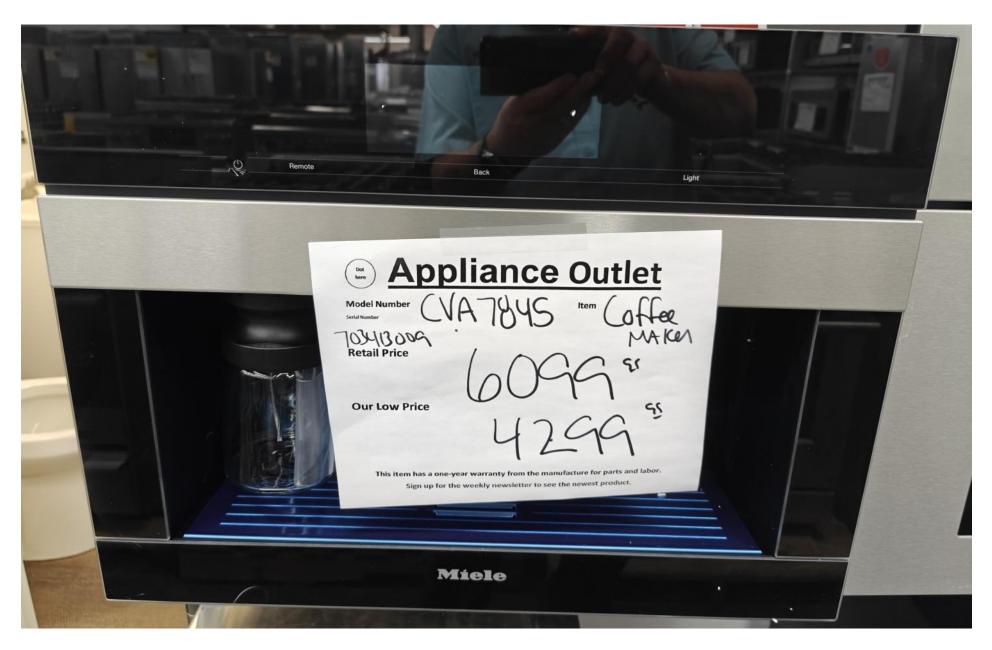

Weekly newsletter

**Appliance Outlet** 

11-16-24

By Robert Ehrig

This week we got a couple Miele items and the GE load 36", 42" and 48" fridges

Monogram 48" range and some Café pieces and dishwashers Pricing is great on this load. Come check it out.

Thanks for watching my weekly newsletters.

Robert Ehrig

### Miele 24" coffee maker plumbed \$ 4299.99



## Miele 36" all gas range with 6 burners \$ 5699.99



# Monogram 48" all gas range with 6 burners and griddle, brass knobs \$6999.99





GE Café 36" wide Full depth Fridge

\$ 2699.99

GE Café
30" range
All electric
Two ovens
Electric smooth top

\$ 2799.99



#### Ge café 36" all gas range \$ 3999.99



## GE Café 30" single oven \$ 1999.99





Monogram
36" fridge
Built in
Side by side
Ice and water in door
( yes, handles included)

\$5599.99

Monogram
42" fridge
Built in
Side by side
Ice and water in door
Stainless steel

\$ 5999.99





Monogram
48" fridge
Side by side
Stainless steel
Water and ice in door

\$ 6999.99

Handles, yes!

Dishwashers
Dishwashers
Dishwashers

Stainless steel

Panel ready

All hidden controls

Starting at \$899.99