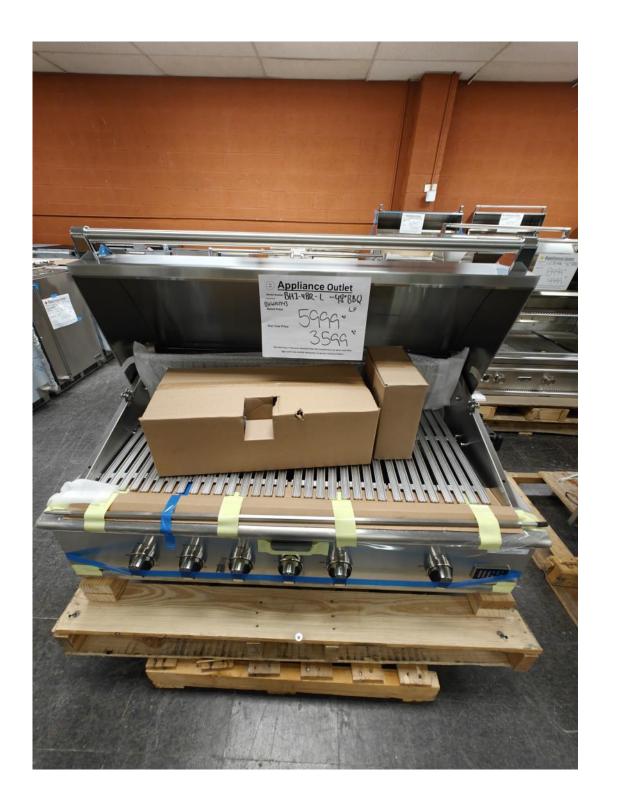

\$ 1999.99

36" BBQ
Grill Head
w/ rotisserie
Smoker box w/ flame
\$ 3199.99

Finger not included.

DCS

48" BBQ

**Grill Head** 

Rotisserie

Smoker box w/ flame

\$ 3599.99