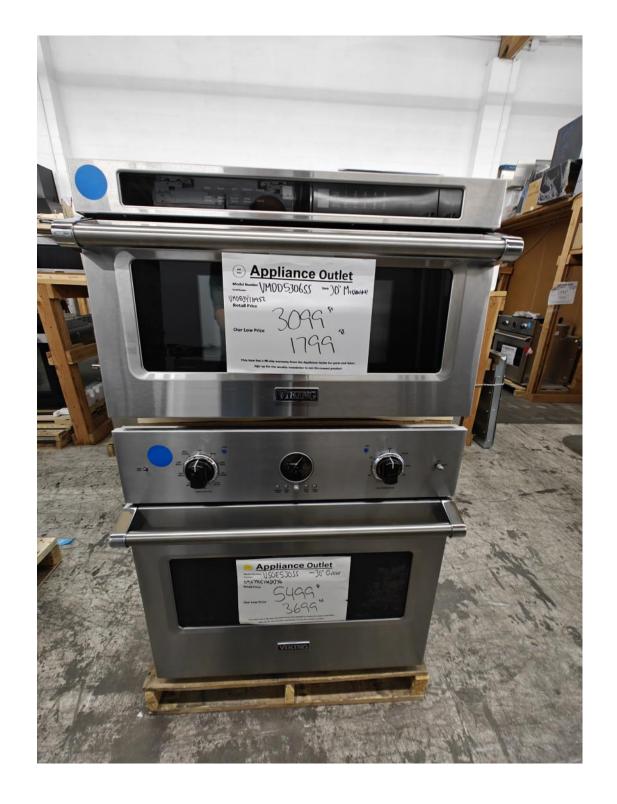

## Miele 36" range top with 4 burners and griddle \$ 3999.99

Viking
30" combo unit
Or as it would seem.

30" micro / convection

Over

30" single oven

If you buy both 5% off

Fisher Paykel

36" fridge