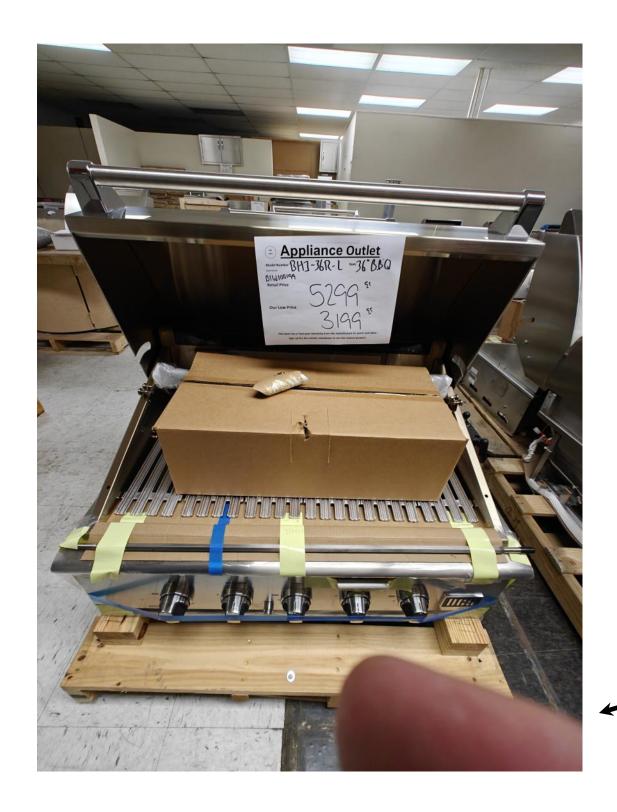

\$ 1999.99

36" BBQ
Grill Head
w/ rotisserie
Smoker box w/ flame
\$ 3199.99

Finger not included.

DCS

48" BBQ

**Grill Head** 

Rotisserie

Smoker box w/ flame