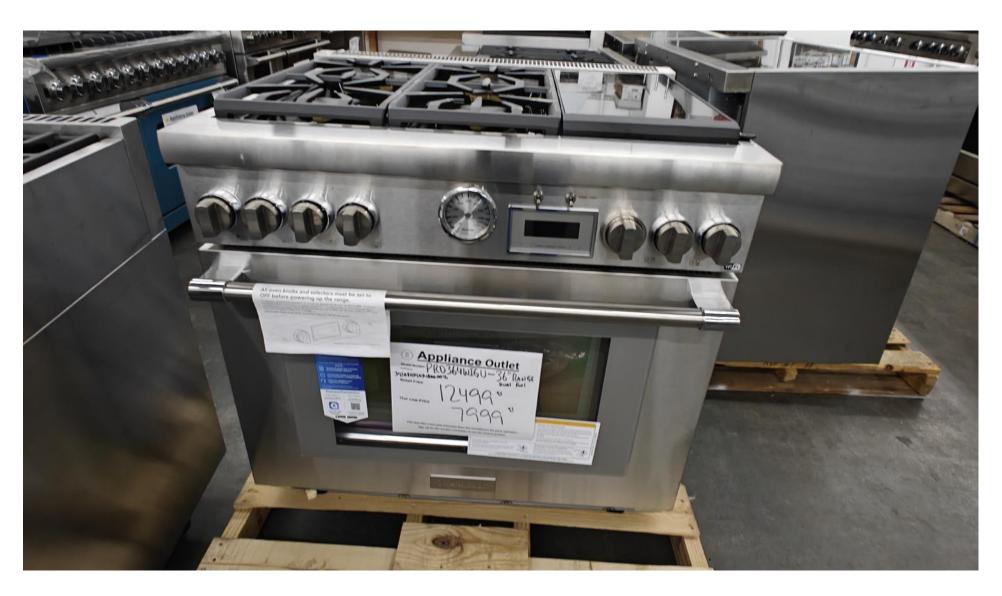

## Miele 36" range top with 4 burners and griddle \$ 3999.99

Viking
30" combo unit
Or as it would seem.

30" micro / convection

Over

30" single oven

If you buy both 5% off

Fisher Paykel

36" fridge