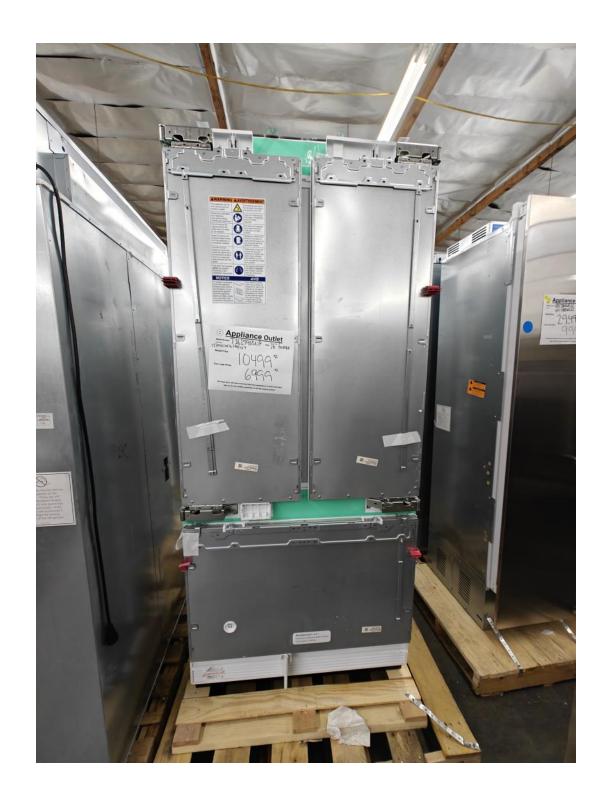

Built in flush mount

Buy as panel ready

\$ 4399.99

Cover in stainless 5299.99

Miele
36" fridge
Bottom freezer
French door
Panel ready
Knock to open

\$ 7999.99

Thermador

36" fridge