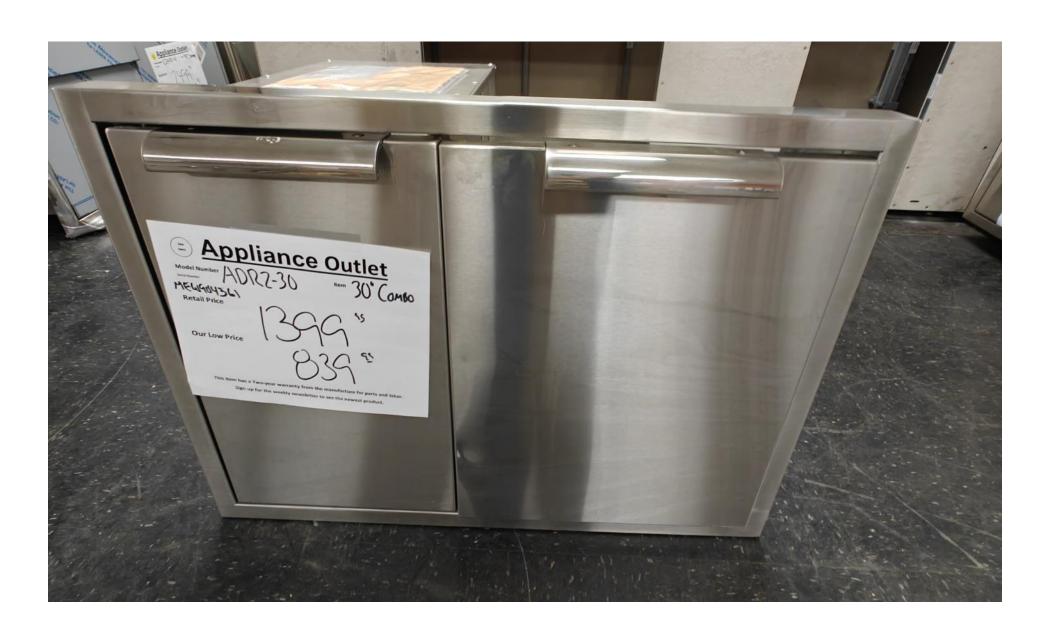

freezer
French door
Panel ready
Knock to open

\$ 7999.99

Thermador

36" fridge

Panel ready

Bottom freezer

Stainless interior

\$ 6999.99



Miele 48" dual fuel range with 6 burners and griddle
Also has a speed oven (microwave and convection oven)
Has steam assist on the large oven as well as a warming drawers
\$11,999.99



## Thermador 36" dual fuel range with 6 burners 4 gas burners and 2 induction burners with bridge \$ 7999.99



Fisher Paykel 36" induction range \$ 4799.99





DCS 30" BBQ Grill Head Rotisserie

\$ 2399.99

DCS
30" BBQ
Grill Head
NO rotisserie

\$ 1999.99





36" BBQ
Grill Head
w/ rotisserie
Smoker box w/ flame
\$ 3199.99

Finger not included.

DCS

48" BBQ

**Grill Head** 

Rotisserie

Smoker box w/ flame

\$ 3599.99



## DCS 30" combo drawer / door \$839.99



## DCS 48" combo unit Two drawers, pull out cabinet and access door \$ 1199.99





DCS
20" trash pull
With two cans

\$ 599.99

DCS
15" Ice Maker
Clear square cubes

\$ 2899.99