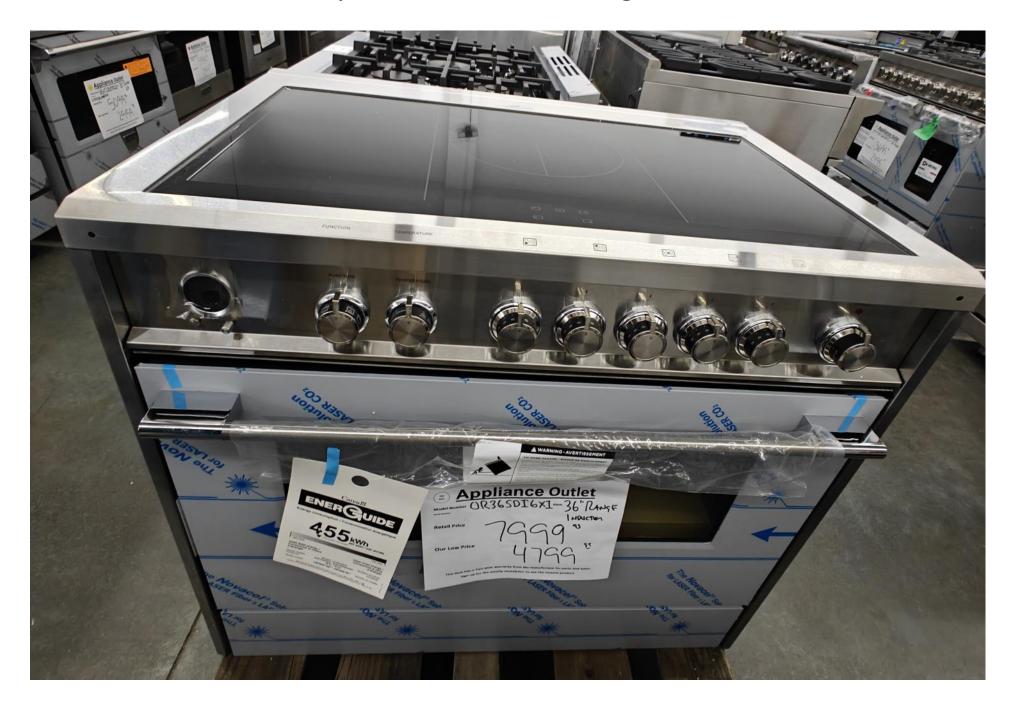

## Thermador 36" dual fuel range with 6 burners 4 gas burners and 2 induction burners with bridge \$ 7999.99

Fisher Paykel 36" induction range \$ 4799.99

DCS 30" BBQ Grill Head Rotisserie

\$ 2399.99

DCS
30" BBQ
Grill Head
NO rotisserie