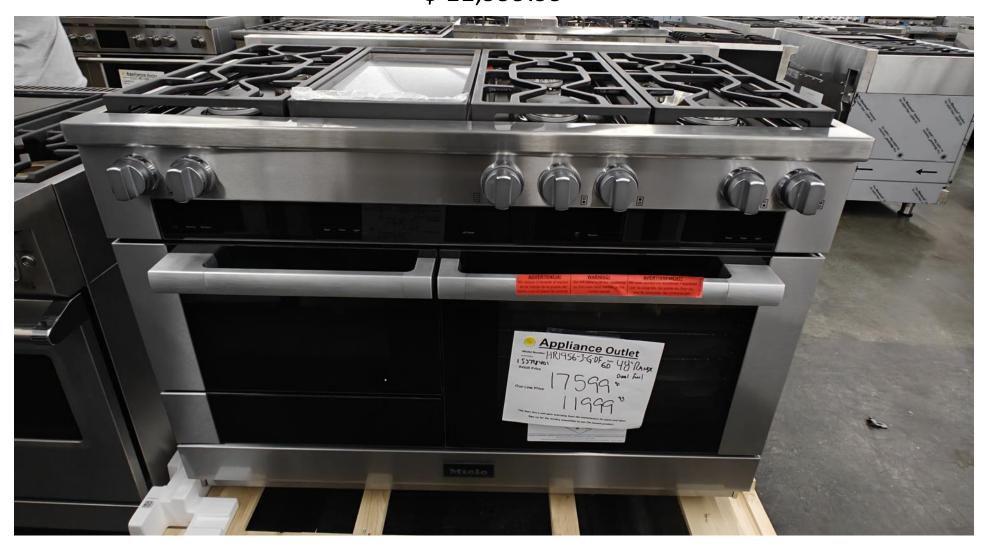

Panel ready

Bottom freezer

Stainless interior

\$ 6999.99

Miele 48" dual fuel range with 6 burners and griddle
Also has a speed oven (microwave and convection oven)
Has steam assist on the large oven as well as a warming drawers
\$11,999.99