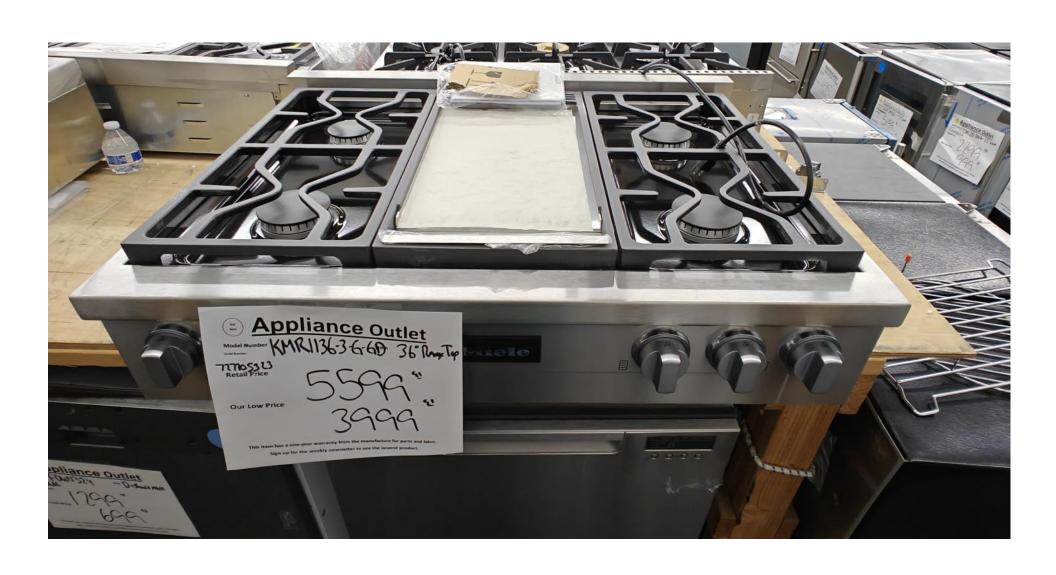

## Miele 36" range top with 4 burners and griddle \$ 3999.99

Viking
30" combo unit
Or as it would seem.

30" micro / convection

Over

30" single oven

If you buy both 5% off

Fisher Paykel

36" fridge