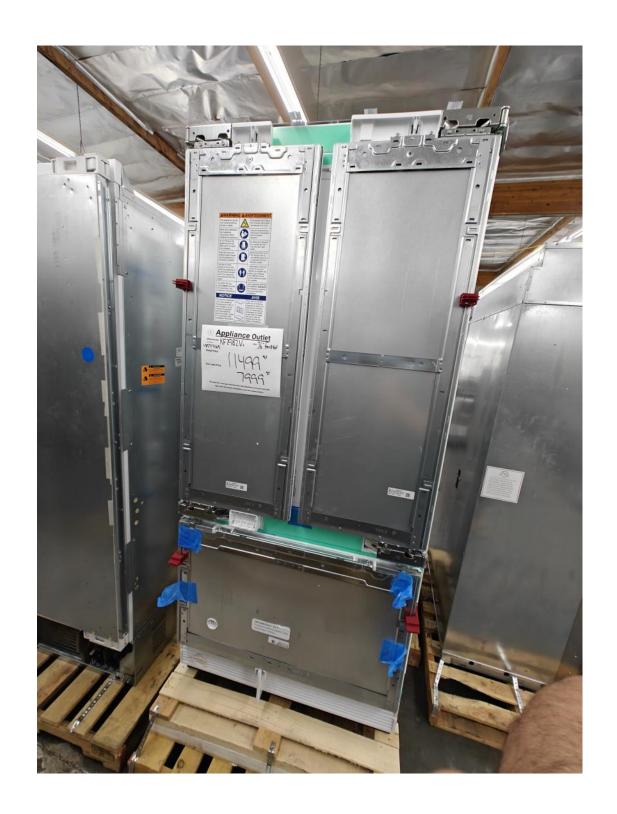

Built in flush mount

Buy as panel ready

\$ 4399.99

Cover in stainless 5299.99

Miele
36" fridge
Bottom freezer
French door
Panel ready
Knock to open

\$ 7999.99

Thermador

36" fridge