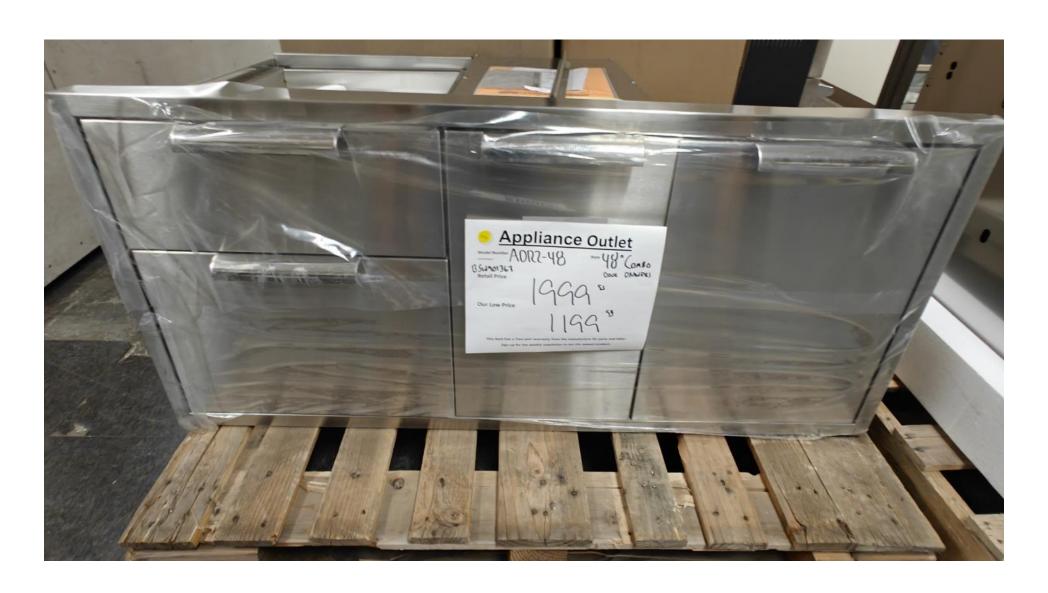

## DCS 48" combo unit Two drawers, pull out cabinet and access door \$ 1199.99

DCS
20" trash pull
With two cans

\$ 599.99

DCS
15" Ice Maker
Clear square cubes

\$ 2899.99