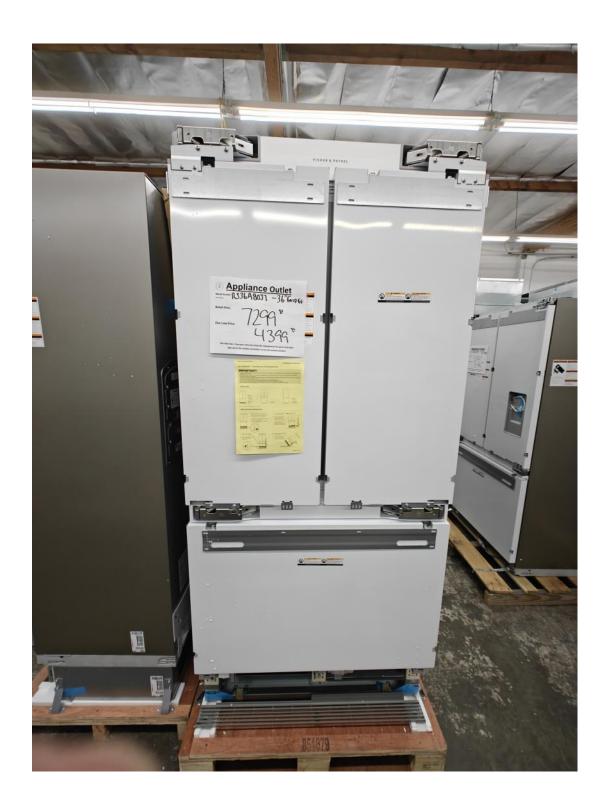

Built in flush mount

Buy as panel ready

\$ 4399.99

Cover in stainless 5299.99

Miele
36" fridge
Bottom freezer
French door
Panel ready
Knock to open

\$ 7999.99

Thermador

36" fridge