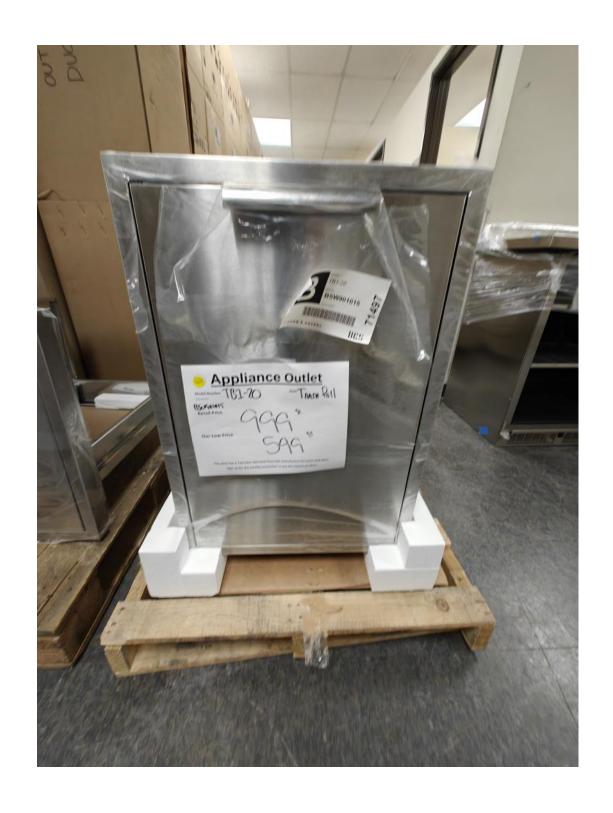

## DCS 48" combo unit Two drawers, pull out cabinet and access door \$ 1199.99

DCS
20" trash pull
With two cans

\$ 599.99

DCS
15" Ice Maker
Clear square cubes

\$ 2899.99