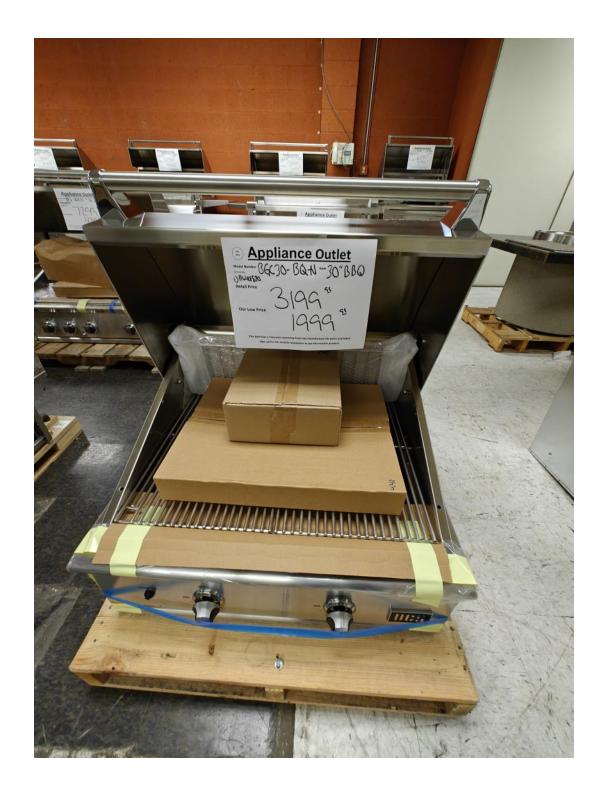

## Thermador 36" dual fuel range with 6 burners 4 gas burners and 2 induction burners with bridge \$ 7999.99

Fisher Paykel 36" induction range \$ 4799.99

DCS 30" BBQ Grill Head Rotisserie

\$ 2399.99

DCS
30" BBQ
Grill Head
NO rotisserie

\$ 1999.99

36" BBQ
Grill Head
w/ rotisserie
Smoker box w/ flame
\$ 3199.99

Finger not included.

DCS

48" BBQ

**Grill Head** 

Rotisserie

Smoker box w/ flame