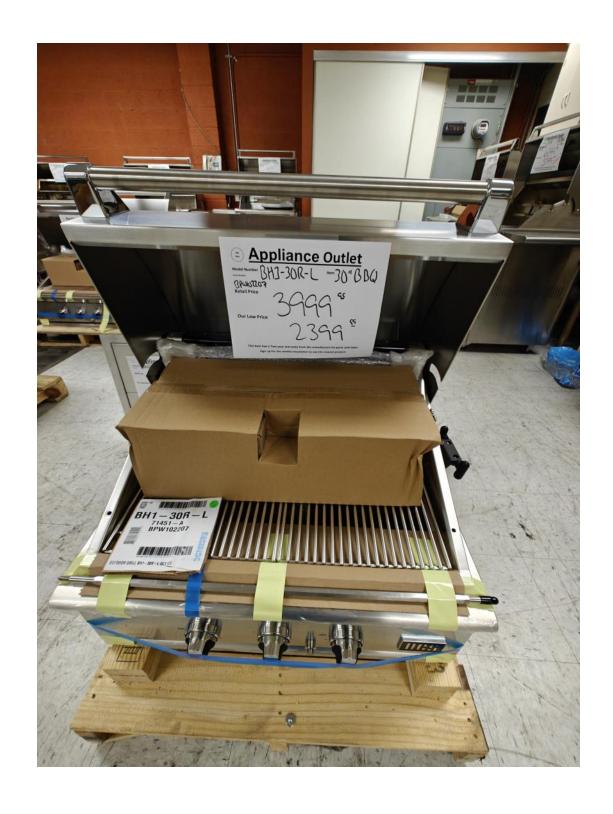

## Thermador 36" dual fuel range with 6 burners 4 gas burners and 2 induction burners with bridge \$ 7999.99

Fisher Paykel 36" induction range \$ 4799.99

DCS 30" BBQ Grill Head Rotisserie

\$ 2399.99

DCS
30" BBQ
Grill Head
NO rotisserie