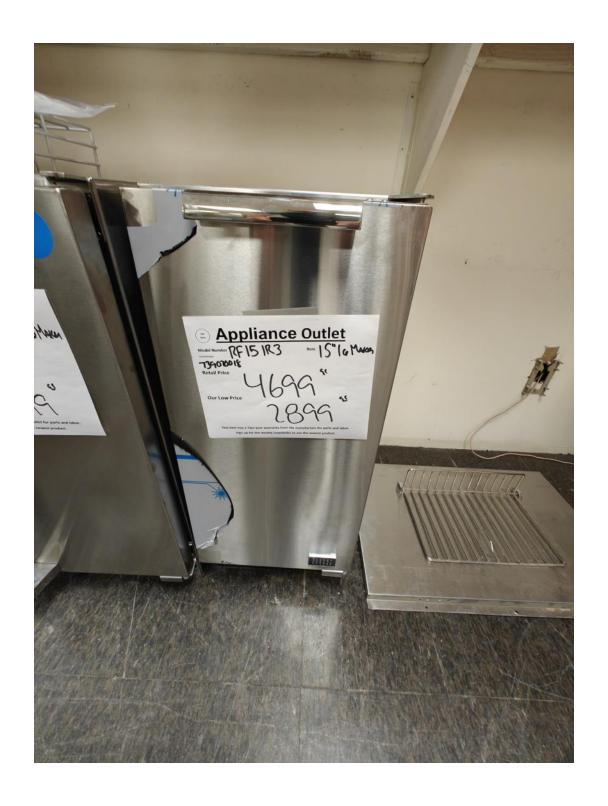

## DCS 48" combo unit Two drawers, pull out cabinet and access door \$ 1199.99

DCS
20" trash pull
With two cans

\$ 599.99

DCS
15" Ice Maker
Clear square cubes

\$ 2899.99