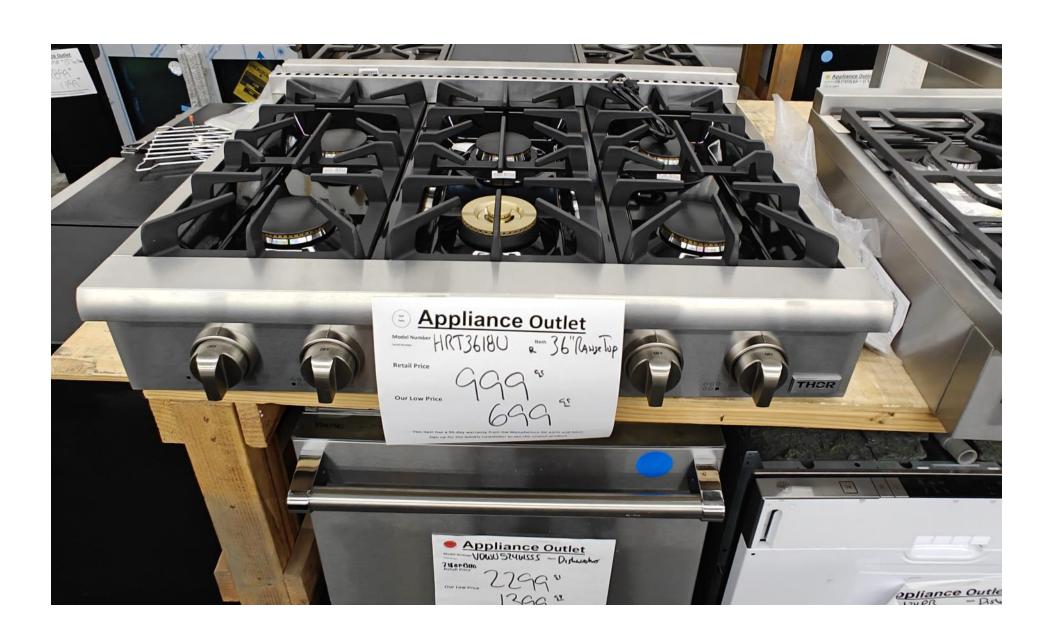

Thor Kitchen load late last week.

And we still have a lot of great products.

Thanks for following us,

Robert Ehrig



Fisher Paykel 36" fridge Built in , stainless steel Water in door Flush mountable 72" tall \$4399.99 Also available in 80" tall \$4999.99

### Miele 48" dual fuel range with 6 burners and griddle \$ 11,999.99





# Thor Kitchen 24" under counter microwave drawer With slanted digital display \$ 799.99



### Thor 30" all gas range with 4 burners \$ 1899.99



Thor Kitchen 36" range All gas 6 burners Air fryer Convection Digital oven ctrl

\$ 2399.99
Only one at this price





Thor Kitchen
36" range
Electric glass top
5 burner top

\$ 1599.99

Thor Kitchen
36" fridge
Two freezer drawers
Counter depth

\$ 1699.99



### Thor Kitchen 36" range top with 6 burners \$699.99



## Miele 48" range top with 6 burners and griddle \$4399.99





Viking
30" ovens
French door
Double convection

\$ 6999.99

Miele
48" fridge
18" freezer / 30" fridge
Stainless steel

\$ 12,499.99

Merge and trim kit sold separately.





Fisher Paykel
36" fridge
French door
Bottom freezer
Panel ready
80" tall
Flush mountable

\$4399.99