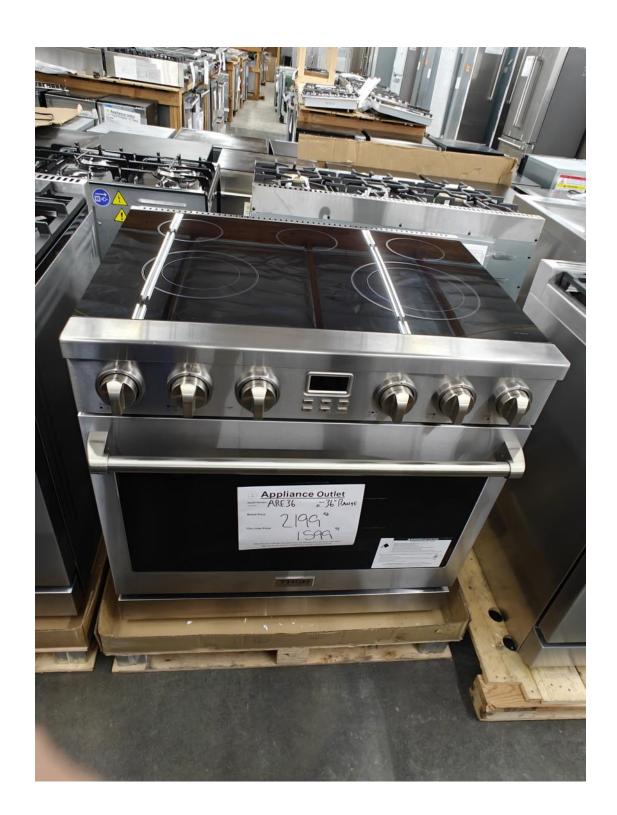

### Thor 30" all gas range with 4 burners \$ 1899.99

Thor Kitchen 36" range All gas 6 burners Air fryer Convection Digital oven ctrl

\$ 2399.99
Only one at this price

Thor Kitchen
36" range
Electric glass top
5 burner top