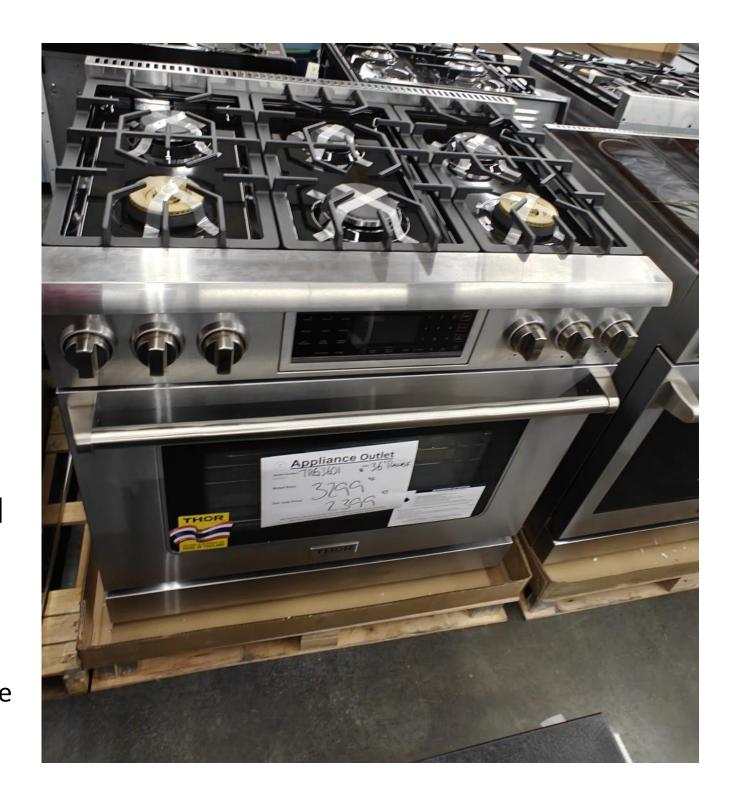

### Thor 30" all gas range with 4 burners \$ 1899.99

Thor Kitchen 36" range All gas 6 burners Air fryer Convection Digital oven ctrl

\$ 2399.99
Only one at this price

Thor Kitchen
36" range
Electric glass top
5 burner top