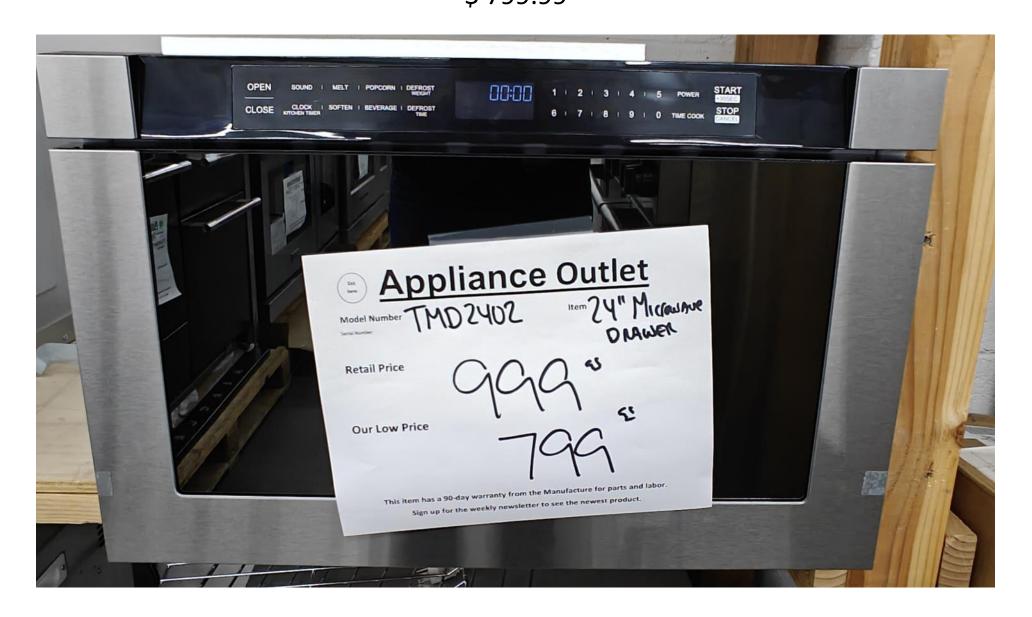

# Thor Kitchen 24" under counter microwave drawer With slanted digital display \$ 799.99