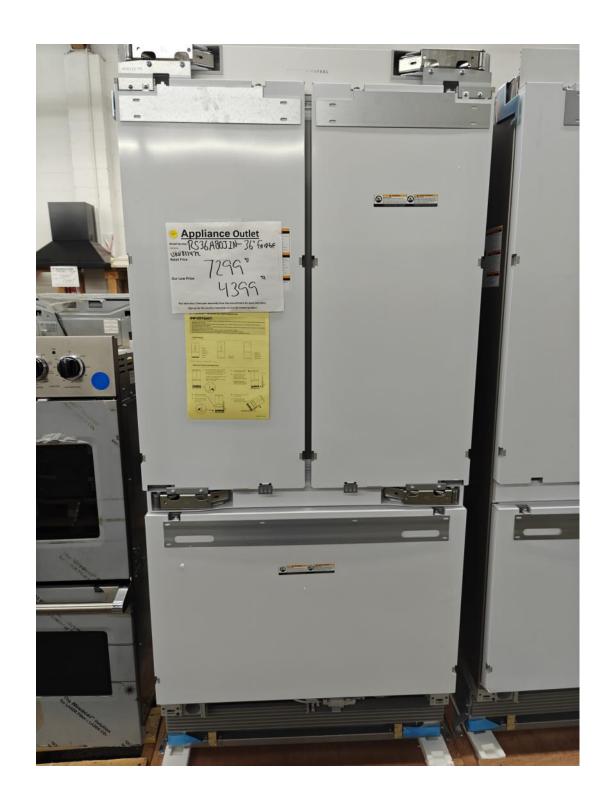

Thanks for following us,

Robert Ehrig

Fisher Paykel 36" fridge Built in , stainless steel Water in door Flush mountable 72" tall \$4399.99 Also available in 80" tall \$4999.99