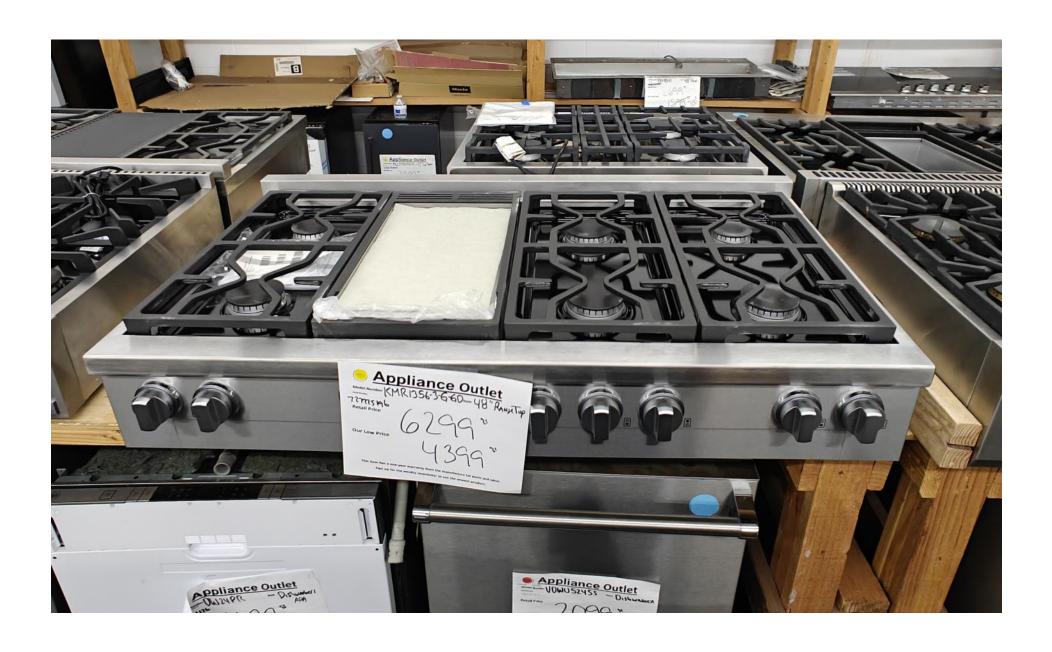

## Miele 48" range top with 6 burners and griddle \$4399.99

Viking
30" ovens
French door
Double convection

\$ 6999.99

Miele
48" fridge
18" freezer / 30" fridge
Stainless steel

\$ 12,499.99

Merge and trim kit sold separately.