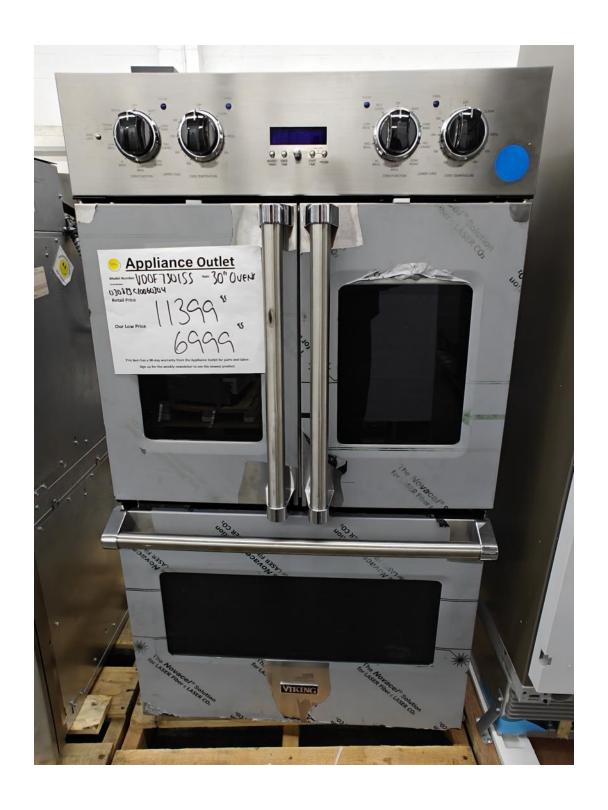

## Miele 48" range top with 6 burners and griddle \$4399.99

Viking
30" ovens
French door
Double convection

\$ 6999.99

Miele
48" fridge
18" freezer / 30" fridge
Stainless steel

\$ 12,499.99

Merge and trim kit sold separately.