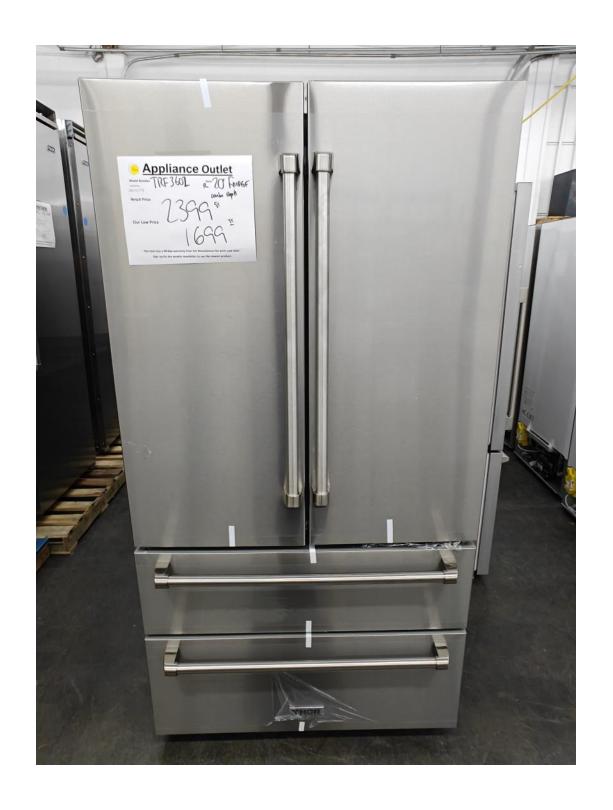

\$ 1599.99

Thor Kitchen
36" fridge
Two freezer drawers
Counter depth

\$ 1699.99