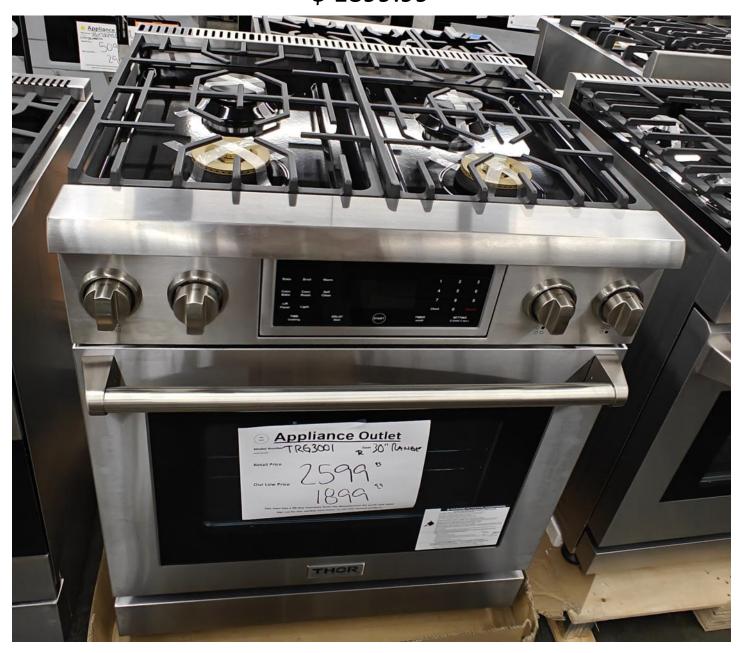

### Thor 30" all gas range with 4 burners \$ 1899.99

Thor Kitchen 36" range All gas 6 burners Air fryer Convection Digital oven ctrl

\$ 2399.99
Only one at this price

Thor Kitchen
36" range
Electric glass top
5 burner top