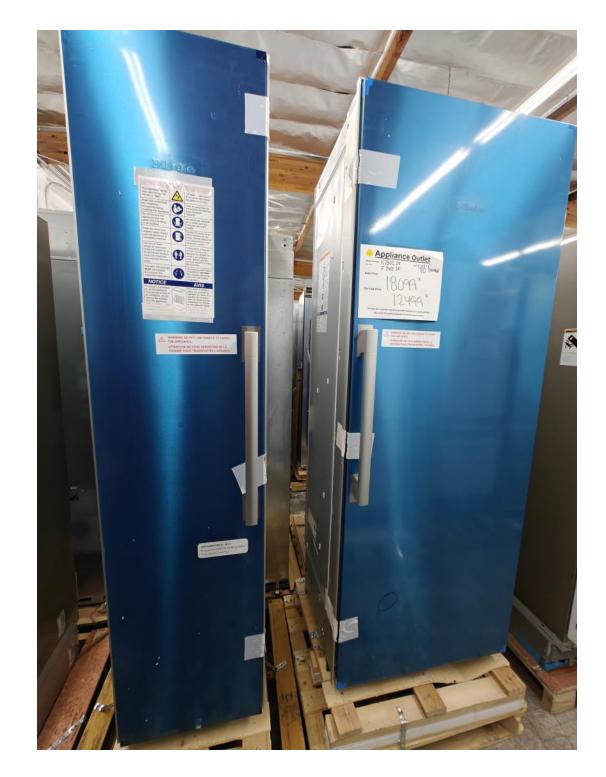

## Miele 48" range top with 6 burners and griddle \$4399.99

Viking
30" ovens
French door
Double convection

\$ 6999.99

Miele
48" fridge
18" freezer / 30" fridge
Stainless steel

\$ 12,499.99

Merge and trim kit sold separately.