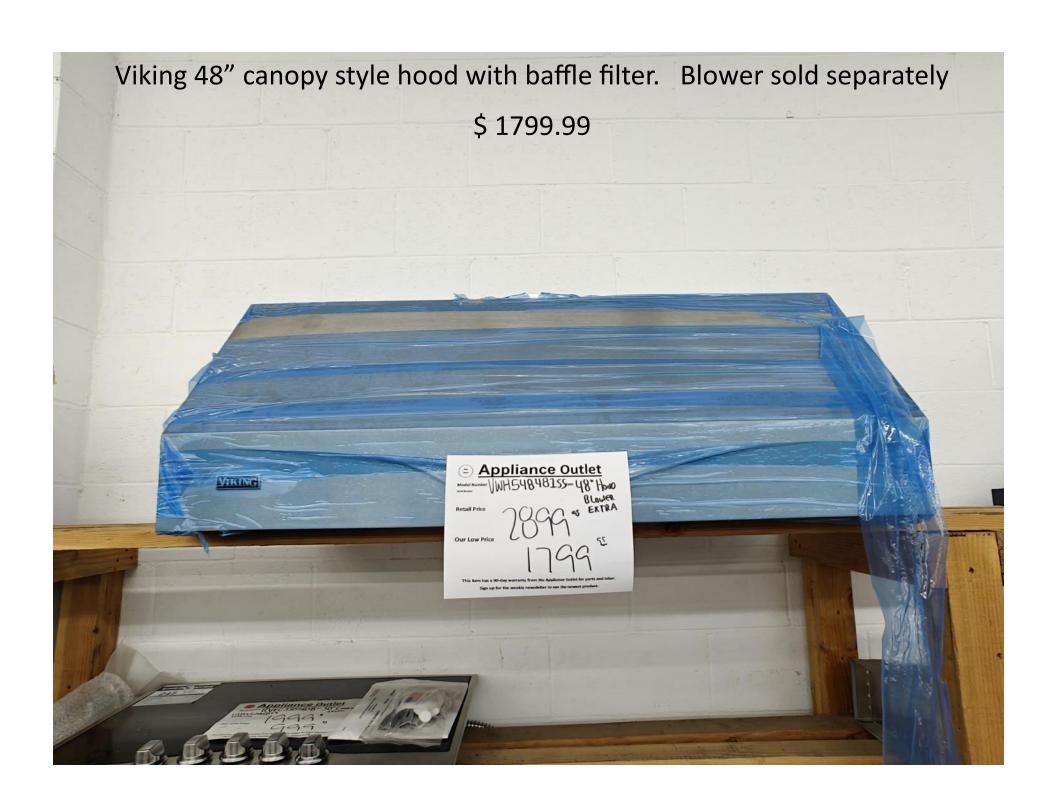

## Miele 48" range top with 6 burners and griddle \$4399.99

Viking
30" ovens
French door
Double convection

\$ 6999.99

Miele
48" fridge
18" freezer / 30" fridge
Stainless steel

\$ 12,499.99

Merge and trim kit sold separately.