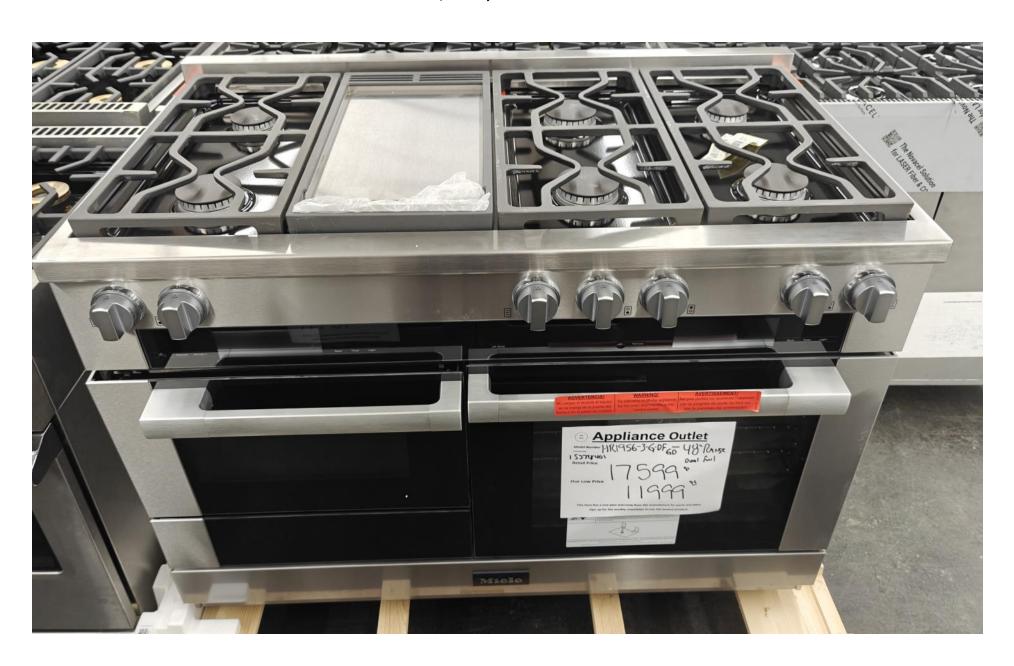

Weekly Newsletter

**Appliance Outlet** 

8-18-24

By Robert Ehrig

We are working on a few loads, but nothing scheduled yet.

We got that Thor Kitchen load late last week.

And we still have a lot of great products.

Thanks for following us,

Robert Ehrig



Fisher Paykel 36" fridge Built in , stainless steel Water in door Flush mountable 72" tall \$4399.99 Also available in 80" tall \$4999.99

### Miele 48" dual fuel range with 6 burners and griddle \$ 11,999.99





# Thor Kitchen 24" under counter microwave drawer With slanted digital display \$ 799.99



### Thor 30" all gas range with 4 burners \$ 1899.99



Thor Kitchen 36" range All gas 6 burners Air fryer Convection Digital oven ctrl

\$ 2399.99
Only one at this price





Thor Kitchen
36" range
Electric glass top
5 burner top

\$ 1599.99

Thor Kitchen
36" fridge
Two freezer drawers
Counter depth

\$ 1699.99



### Thor Kitchen 36" range top with 6 burners \$699.99



## Miele 48" range top with 6 burners and griddle \$4399.99





Viking
30" ovens
French door
Double convection

\$ 6999.99

Miele
48" fridge
18" freezer / 30" fridge
Stainless steel

\$ 12,499.99

Merge and trim kit sold separately.





Fisher Paykel
36" fridge
French door
Bottom freezer
Panel ready
80" tall
Flush mountable