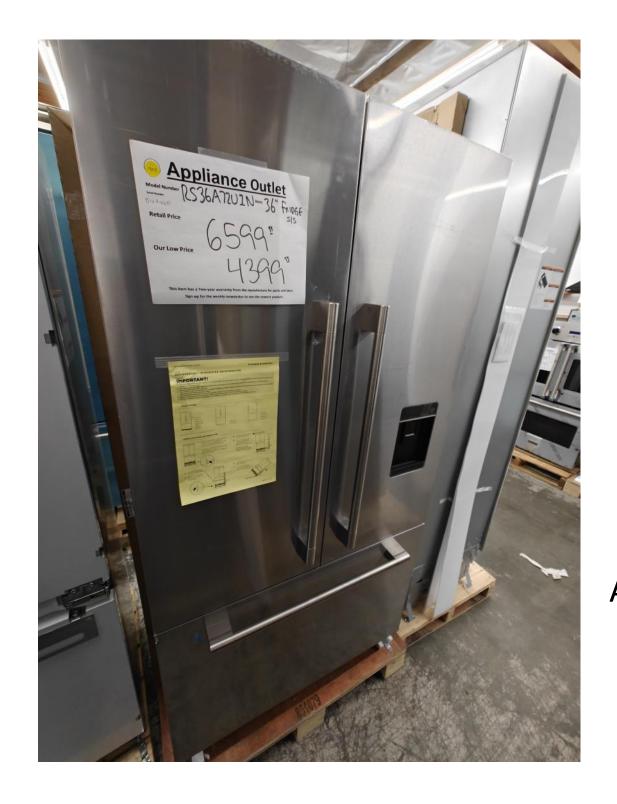

Thanks for following us,

Robert Ehrig

Fisher Paykel 36" fridge Built in , stainless steel Water in door Flush mountable 72" tall \$4399.99 Also available in 80" tall \$4999.99