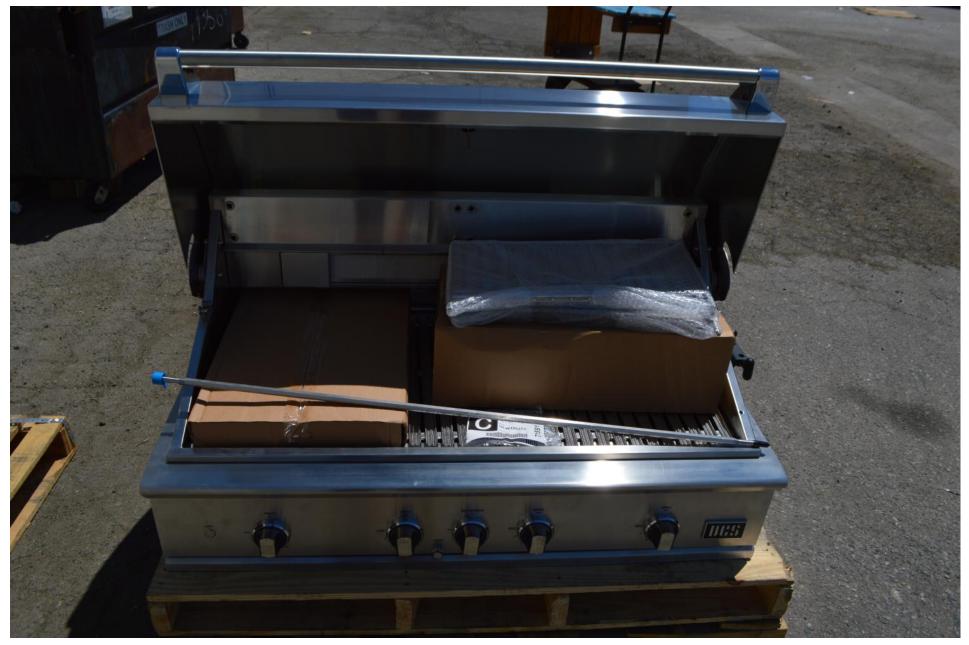

mbed with m-touch

\$4499.99



#### Miele 30" coffee maker non plumbed with touch tronic



### Miele 48" dual fuel range with 8 burners and speed oven

\$ 11,399.99



### Miele panel ready dishwasher with power disc

\$ 1399.99



#### Miele 36" gas cooktop flush mountable center power burner

\$ 1899.99



### Miele 36" induction cooktop proud mount

\$ 2799.99





Miele 36" Fridge Bottom freezer Left hinge Stainless steel

\$7799.99

# Available in panel ready too \$ 7199.99

Miele 48" fridge 18 and 30 Stainless steel

# \$ 12,499.99 set



### Miele 30" single oven with m-touch and steam assist

\$ 5699.99



### Miele 24" speed oven

\$ 3599.99



### DCS 36" BBQ grill head with rotisserie 9 series

\$ 3999.99



### DCS 48" BBQ grill head with rotisserie 9 series

### \$ 5199.99



### Also available is a 48" 7 series DCS BBQ grill head

\$ 3999.99



## **10% OFF** ALL ice makers in stock