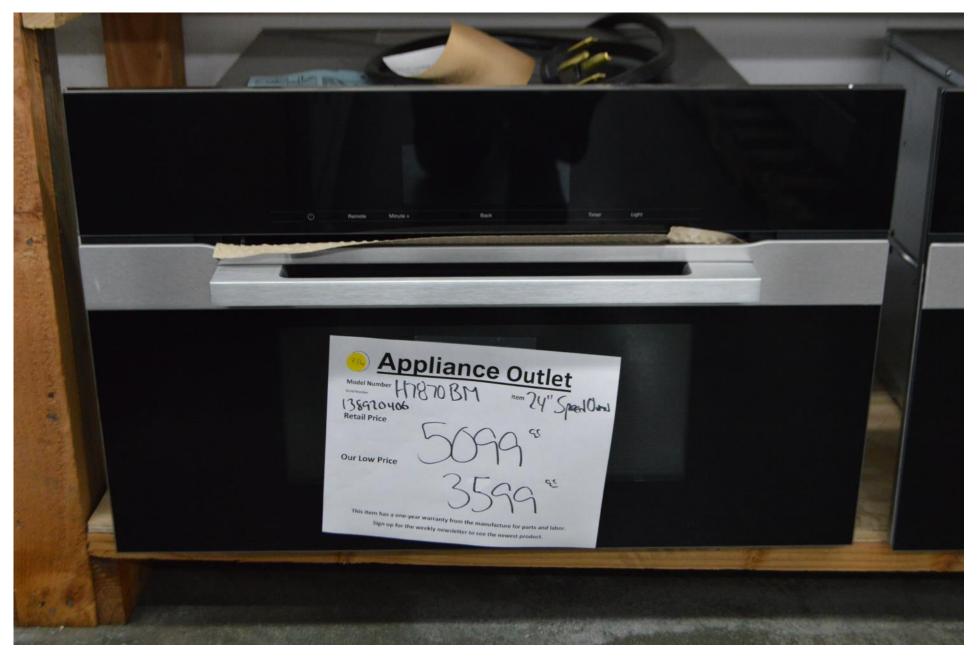

built in plumbed and M-touch

\$4299.99



## Miele 24" coffee maker non-plumbed touch tronic \$ 3299.99



### Miele 30" coffee maker plumbed with m-touch

\$4499.99



#### Miele 30" coffee maker non plumbed with touch tronic



### Miele 48" dual fuel range with 8 burners and speed oven

\$ 11,399.99



### Miele panel ready dishwasher with power disc

\$ 1399.99



#### Miele 36" gas cooktop flush mountable center power burner

\$ 1899.99



### Miele 36" induction cooktop proud mount

\$ 2799.99





Miele 36" Fridge Bottom freezer Left hinge Stainless steel

\$7799.99

# Available in panel ready too \$ 7199.99

Miele 48" fridge 18 and 30 Stainless steel

# \$ 12,499.99 set



### Miele 30" single oven with m-touch and steam assist

\$ 5699.99



### Miele 24" speed oven

\$ 3599.99



### DCS 36" BBQ grill head with rotisserie 9 series

\$ 3999.99



### DCS 48" BBQ grill head with rotisserie 9 series

### \$ 5199.99



### Also available is a 48" 7 series DCS BBQ grill head

\$ 3999.99



## **10% OFF** ALL ice makers in stock