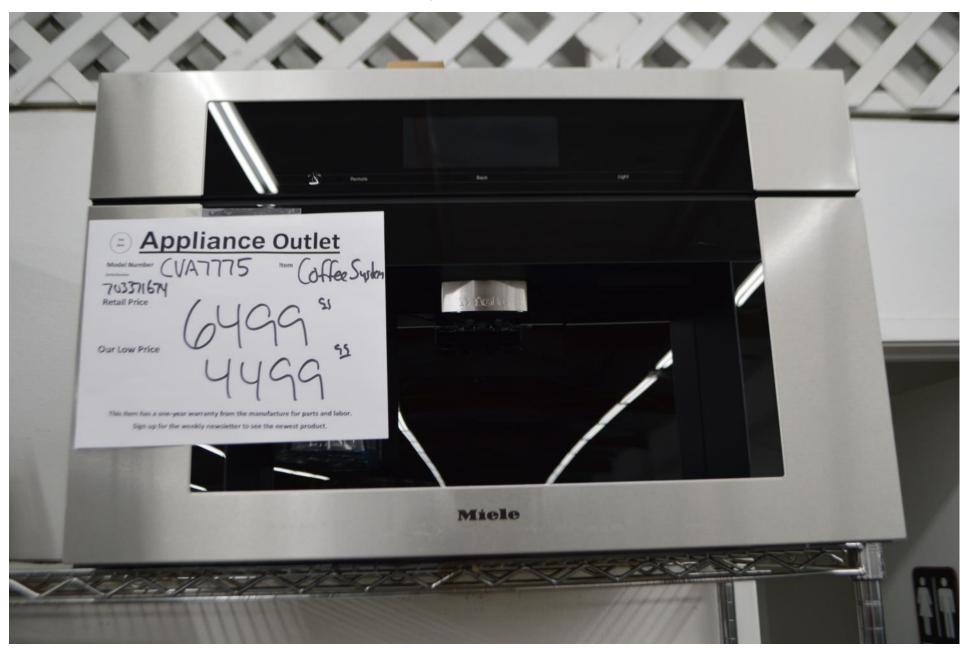

Weekly newsletter

**Appliance Outlet** 

8-3-24

**BY Robert Ehrig** 

This week we got Miele and DCS.

Mostly Coffee makers and BBQ's

We are also having a week long promotion on built in ICE MAKERS.

## 10% off

all ice makers in stock

Thanks for accepting my Weekly Newsletter,

Robert Ehrig

#### Miele 24" Coffee maker built in plumbed and M-touch

\$4299.99



## Miele 24" coffee maker non-plumbed touch tronic \$ 3299.99



### Miele 30" coffee maker plumbed with m-touch

\$4499.99



#### Miele 30" coffee maker non plumbed with touch tronic



### Miele 48" dual fuel range with 8 burners and speed oven

\$ 11,399.99



### Miele panel ready dishwasher with power disc

\$ 1399.99



#### Miele 36" gas cooktop flush mountable center power burner

\$ 1899.99



### Miele 36" induction cooktop proud mount

\$ 2799.99





Miele 36" Fridge Bottom freezer Left hinge Stainless steel

\$7799.99

# Available in panel ready too \$ 7199.99

Miele 48" fridge 18 and 30 Stainless steel

# \$ 12,499.99 set



### Miele 30" single oven with m-touch and steam assist

\$ 5699.99



### Miele 24" speed oven

\$ 3599.99



### DCS 36" BBQ grill head with rotisserie 9 series

\$ 3999.99



### DCS 48" BBQ grill head with rotisserie 9 series

### \$ 5199.99



### Also available is a 48"