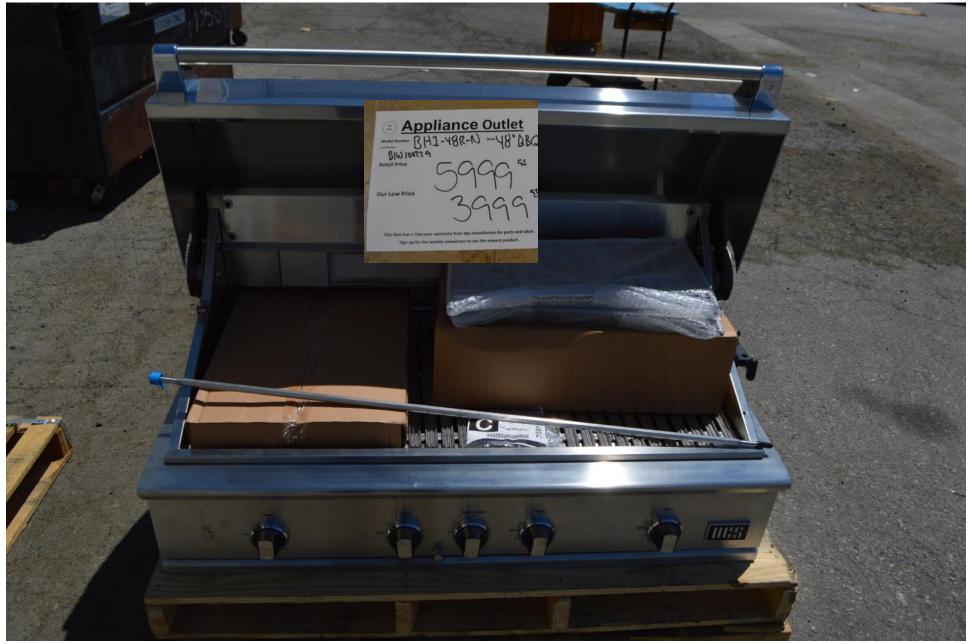

with touch tronic



### Miele 48" dual fuel range with 8 burners and speed oven

\$ 11,399.99



### Miele panel ready dishwasher with power disc

\$ 1399.99



#### Miele 36" gas cooktop flush mountable center power burner

\$ 1899.99



### Miele 36" induction cooktop proud mount

\$ 2799.99





Miele 36" Fridge Bottom freezer Left hinge Stainless steel

\$7799.99

# Available in panel ready too \$ 7199.99

Miele 48" fridge 18 and 30 Stainless steel

# \$ 12,499.99 set



### Miele 30" single oven with m-touch and steam assist

\$ 5699.99



### Miele 24" speed oven

\$ 3599.99



### DCS 36" BBQ grill head with rotisserie 9 series

\$ 3999.99



### DCS 48" BBQ grill head with rotisserie 9 series

### \$ 5199.99



### Also available is a 48" 7 series DCS BBQ grill head

\$ 3999.99



## **10% OFF** ALL ice makers in stock