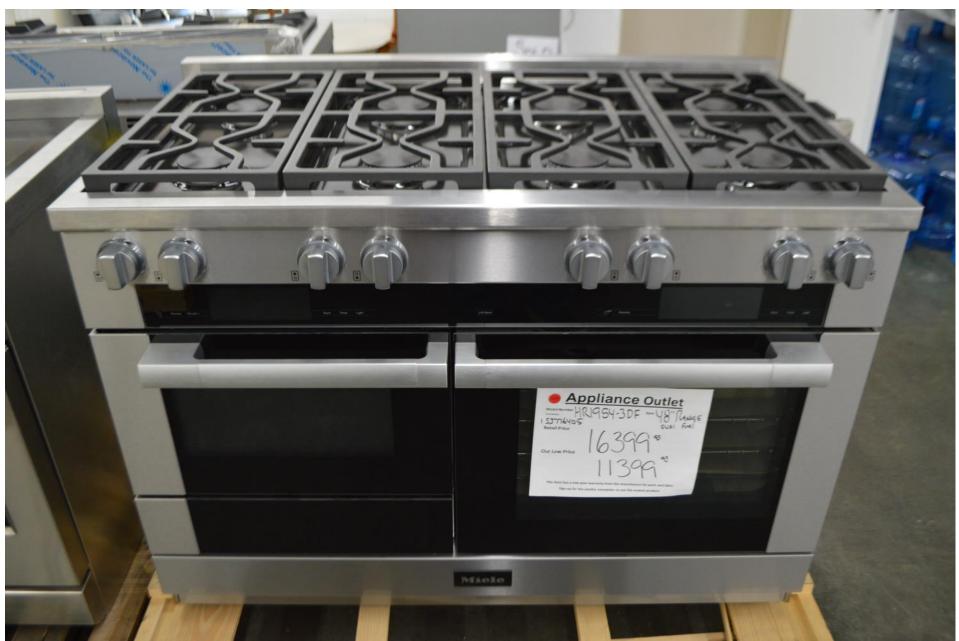

Weekly newsletter

**Appliance Outlet** 

8-3-24

**BY Robert Ehrig** 

This week we got Miele and DCS.

Mostly Coffee makers and BBQ's

We are also having a week long promotion on built in ICE MAKERS.

## 10% off

all ice makers in stock

Thanks for accepting my Weekly Newsletter,

Robert Ehrig

#### Miele 24" Coffee maker built in plumbed and M-touch

\$4299.99



## Miele 24" coffee maker non-plumbed touch tronic \$ 3299.99



### Miele 30" coffee maker plumbed with m-touch

\$4499.99



#### Miele 30" coffee maker non plumbed with touch tronic



### Miele 48" dual fuel range with 8 burners and speed oven

\$ 11,399.99



### Miele panel ready dishwasher with power disc

\$ 1399.99



#### Miele 36" gas cooktop flush mountable center power burner

\$ 1899.99



### Miele 36" induction cooktop proud mount

\$ 2799.99





Miele 36" Fridge Bottom freezer Left hinge Stainless steel

\$7799.99

# Available in panel ready too \$ 7199.99

Miele 48" fridge 18 and 30 Stainless steel

# \$ 12,499.99 set



### Miele 30" single oven with m-touch and steam assist

\$ 5699.99



### Miele 24" speed oven

\$ 3599.99



### DCS 36" BBQ grill head with rotisserie 9 series

\$ 3999.99



### DCS 48" BBQ grill head with rotisserie 9 series

### \$ 5199.99



### Also available is a 48" 7 series DCS BBQ grill head

\$ 3999.99



## **10% OFF** ALL ice makers in stock