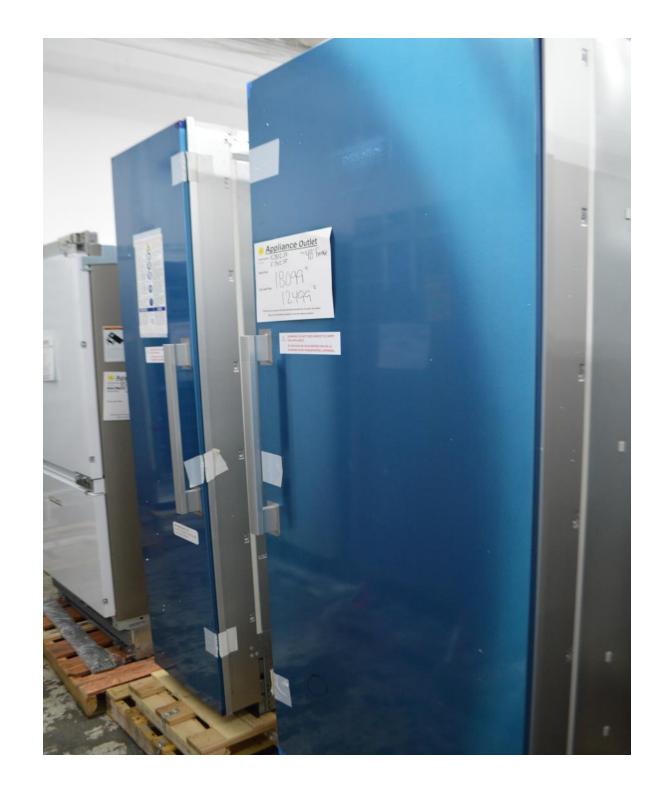

# Available in panel ready too \$ 7199.99

Miele 48" fridge 18 and 30 Stainless steel

# \$ 12,499.99 set