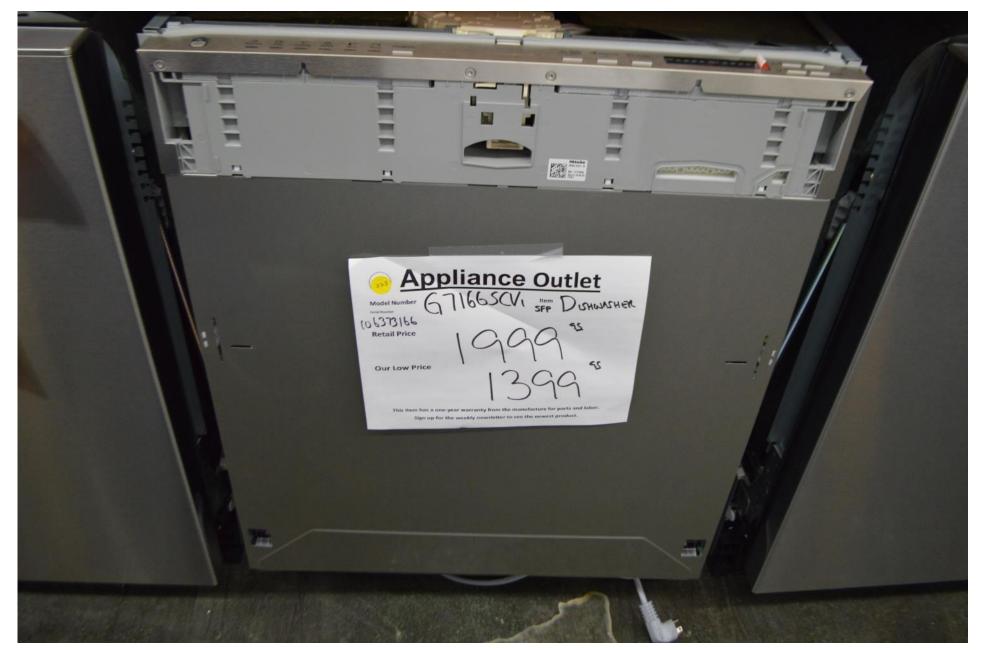

Weekly newsletter

**Appliance Outlet** 

8-3-24

**BY Robert Ehrig** 

This week we got Miele and DCS.

Mostly Coffee makers and BBQ's

We are also having a week long promotion on built in ICE MAKERS.

## 10% off

all ice makers in stock

Thanks for accepting my Weekly Newsletter,

Robert Ehrig

#### Miele 24" Coffee maker built in plumbed and M-touch

\$4299.99



## Miele 24" coffee maker non-plumbed touch tronic \$ 3299.99



### Miele 30" coffee maker plumbed with m-touch

\$4499.99



#### Miele 30" coffee maker non plumbed with touch tronic



### Miele 48" dual fuel range with 8 burners and speed oven

\$ 11,399.99



### Miele panel ready dishwasher with power disc

\$ 1399.99



#### Miele 36" gas cooktop flush mountable center power burner

\$ 1899.99



### Miele 36" induction cooktop proud mount

\$ 2799.99





Miele 36" Fridge Bottom freezer Left hinge Stainless steel

\$7799.99

# Available in panel ready too \$ 7199.99

Miele 48" fridge 18 and 30 Stainless steel

# \$ 12,499.99 set



### Miele 30" single oven with m-touch and steam assist

\$ 5699.99



### Miele 24" speed oven

\$ 3599.99



### DCS 36" BBQ grill head with rotisserie 9 series

\$ 3999.99



### DCS 48" BBQ grill head with rotisserie 9 series

### \$ 5199.99



### Also available is a 48" 7 series DCS BBQ grill head

\$ 3999.99



## **10% OFF** ALL ice makers in stock