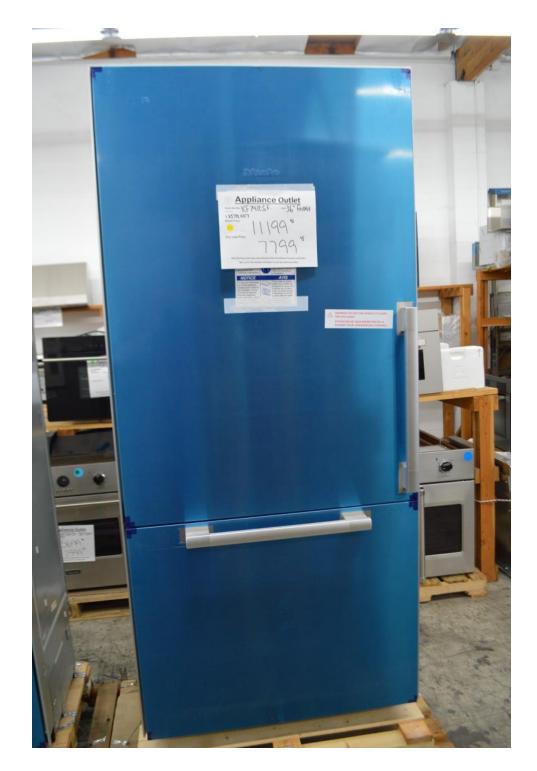

### Miele 36" induction cooktop proud mount

\$ 2799.99

Miele 36" Fridge Bottom freezer Left hinge Stainless steel

\$7799.99