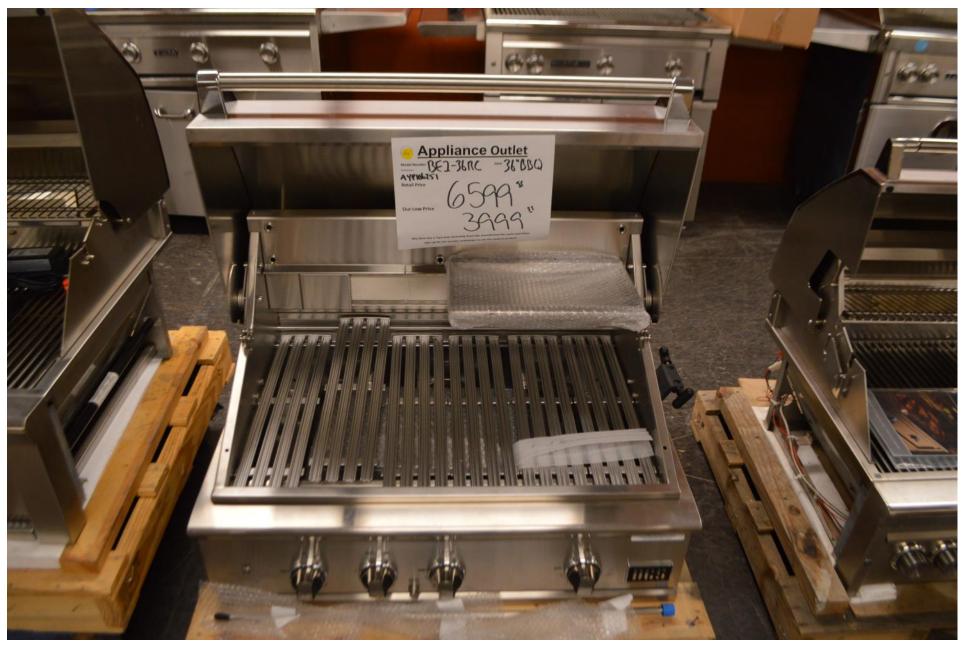

r non-plumbed touch tronic \$ 3299.99



### Miele 30" coffee maker plumbed with m-touch

\$4499.99



#### Miele 30" coffee maker non plumbed with touch tronic



### Miele 48" dual fuel range with 8 burners and speed oven

\$ 11,399.99



### Miele panel ready dishwasher with power disc

\$ 1399.99



#### Miele 36" gas cooktop flush mountable center power burner

\$ 1899.99



### Miele 36" induction cooktop proud mount

\$ 2799.99





Miele 36" Fridge Bottom freezer Left hinge Stainless steel

\$7799.99

# Available in panel ready too \$ 7199.99

Miele 48" fridge 18 and 30 Stainless steel

# \$ 12,499.99 set



### Miele 30" single oven with m-touch and steam assist

\$ 5699.99



### Miele 24" speed oven

\$ 3599.99



### DCS 36" BBQ grill head with rotisserie 9 series

\$ 3999.99



### DCS 48" BBQ grill head with rotisserie 9 series

### \$ 5199.99



### Also available is a 48" 7 series DCS BBQ grill head

\$ 3999.99



## **10% OFF** ALL ice makers in stock