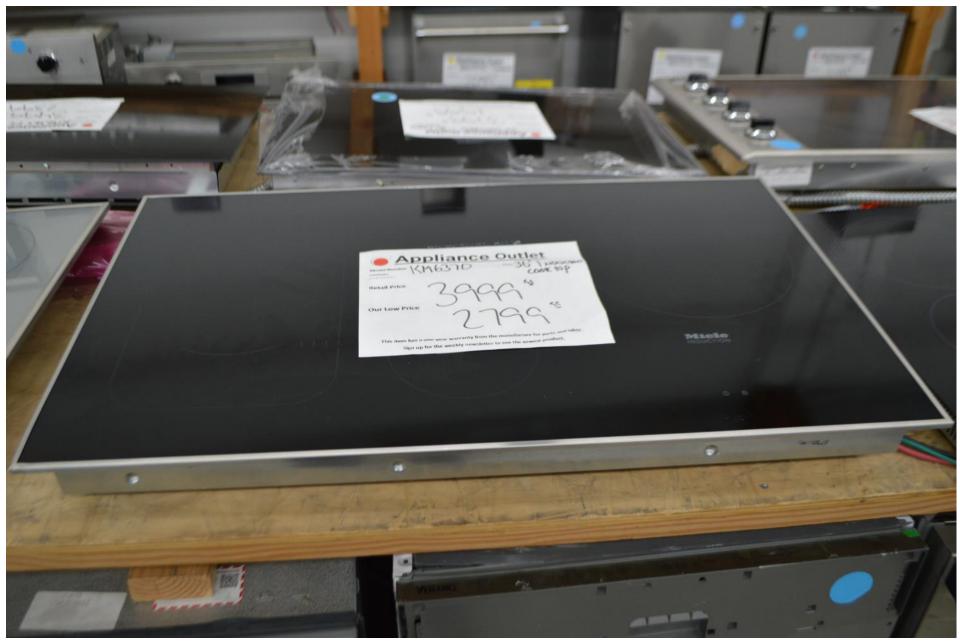

### Miele 36" induction cooktop proud mount

\$ 2799.99

Miele 36" Fridge Bottom freezer Left hinge Stainless steel

\$7799.99