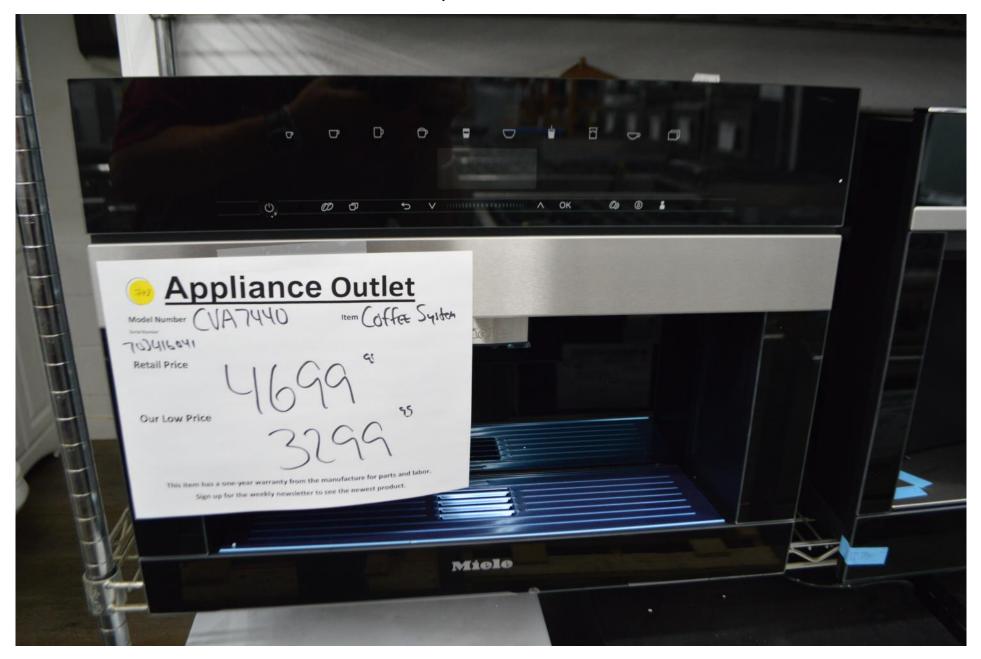

Weekly newsletter

**Appliance Outlet** 

8-3-24

**BY Robert Ehrig** 

This week we got Miele and DCS.

Mostly Coffee makers and BBQ's

We are also having a week long promotion on built in ICE MAKERS.

## 10% off

all ice makers in stock

Thanks for accepting my Weekly Newsletter,

Robert Ehrig

#### Miele 24" Coffee maker built in plumbed and M-touch

\$4299.99



## Miele 24" coffee maker non-plumbed touch tronic \$ 3299.99



### Miele 30" coffee maker plumbed with m-touch

\$4499.99



#### Miele 30" coffee maker non plumbed with touch tronic



### Miele 48" dual fuel range with 8 burners and speed oven

\$ 11,399.99



### Miele panel ready dishwasher with power disc

\$ 1399.99



#### Miele 36" gas cooktop flush mountable center power burner

\$ 1899.99



### Miele 36" induction cooktop proud mount

\$ 2799.99





Miele 36" Fridge Bottom freezer Left hinge Stainless steel

\$7799.99

# Available in panel ready too \$ 7199.99

Miele 48" fridge 18 and 30 Stainless steel

# \$ 12,499.99 set



### Miele 30" single oven with m-touch and steam assist

\$ 5699.99



### Miele 24" speed oven

\$ 3599.99



### DCS 36" BBQ grill head with rotisserie 9 series

\$ 3999.99



### DCS 48" BBQ grill head with rotis