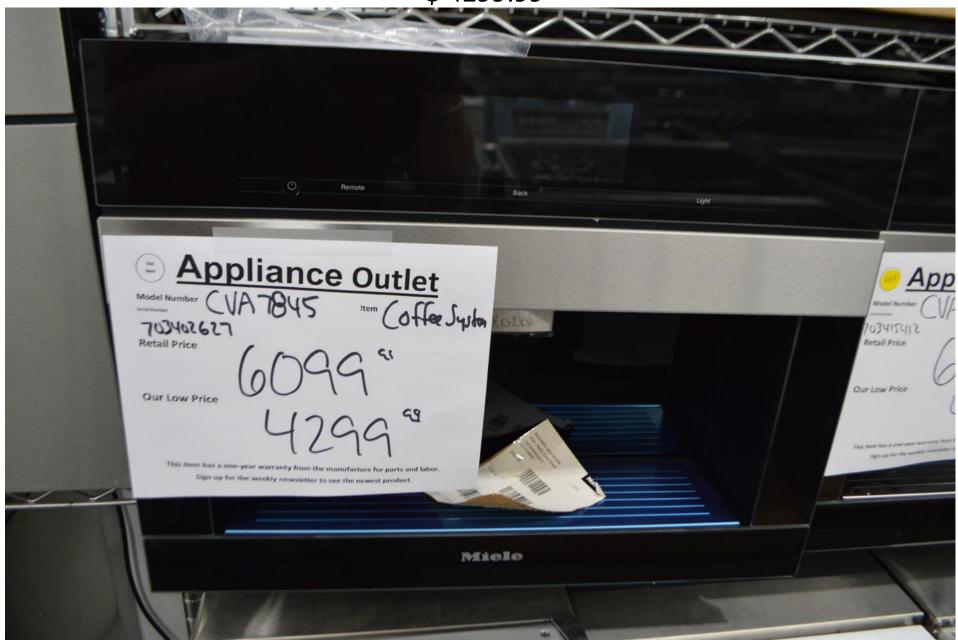

Weekly newsletter

**Appliance Outlet** 

8-3-24

**BY Robert Ehrig** 

This week we got Miele and DCS.

Mostly Coffee makers and BBQ's

We are also having a week long promotion on built in ICE MAKERS.

## 10% off

all ice makers in stock

Thanks for accepting my Weekly Newsletter,

Robert Ehrig

#### Miele 24" Coffee maker built in plumbed and M-touch

\$4299.99



## Miele 24" coffee maker non-plumbed touch tronic \$ 3299.99



### Miele 30" coffee maker plumbed with m-touch

\$4499.99



#### Miele 30" coffee maker non plumbed with touch tronic



### Miele 48" dual fuel range with 8 burners and speed oven

\$ 11,399.99



### Miele panel ready dishwasher with power disc

\$ 1399.99



#### Miele 36" gas cooktop flush mountable center power burner

\$ 1899.99



### Miele 36" induction cooktop proud mount

\$ 2799.99





Miele 36" Fridge Bottom freezer Left hinge Stainless steel

\$7799.99

# Available in panel ready too \$ 7199.99

Miele 48" fridge 18 and 30 Stainless steel

# \$ 12,499.99 set



### Miele 30" single oven with m-touch and steam assist

\$ 5699.99



### Miele 24" speed oven

\$ 3599.99



### DCS 36" BBQ grill head with rotisse