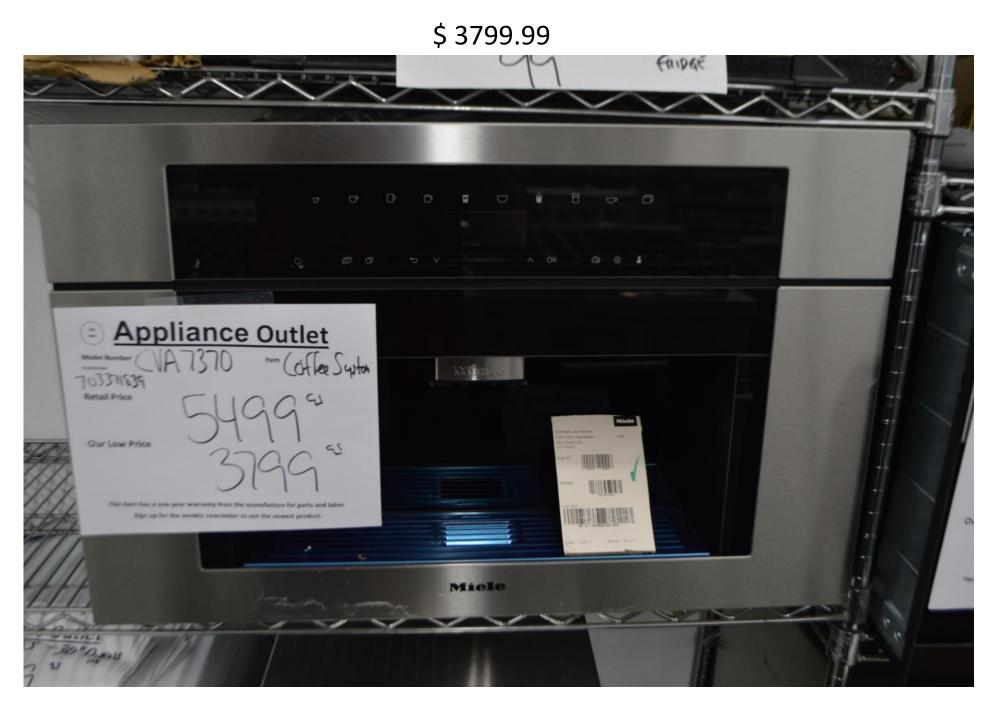

Weekly newsletter

**Appliance Outlet** 

8-3-24

**BY Robert Ehrig** 

This week we got Miele and DCS.

Mostly Coffee makers and BBQ's

We are also having a week long promotion on built in ICE MAKERS.

## 10% off

all ice makers in stock

Thanks for accepting my Weekly Newsletter,

Robert Ehrig

#### Miele 24" Coffee maker built in plumbed and M-touch

\$4299.99



## Miele 24" coffee maker non-plumbed touch tronic \$ 3299.99



### Miele 30" coffee maker plumbed with m-touch

\$4499.99



#### Miele 30" coffee maker non plumbed with touch tronic



### Miele 48" dual fuel range with 8 burners and speed oven

\$ 11,399.99



### Miele panel ready dishwasher with power disc

\$ 1399.99



#### Miele 36" gas cooktop flush mountable center power burner

\$ 1899.99



### Miele 36" induction cooktop proud mount

\$ 2799.99





Miele 36" Fridge Bottom freezer Left hinge Stainless steel

\$7799.99

# Available in panel ready too \$ 7199.99

Miele 48" fridge 18 and 30 Stainless steel

# \$ 12,499.99 set



### Miele 30" single oven with m-touch and steam assist

\$ 5699.99



### Miele 24" speed oven

\$ 3599.99



### DCS 36" BBQ grill head with rotisserie 9 series

\$ 3999.99



### DCS 48" BBQ grill head with rotisserie 9 series

### \$ 5199.99



### Also available is a 48" 7 series DCS BBQ grill head

\$ 3999.99



## **10% OFF** ALL