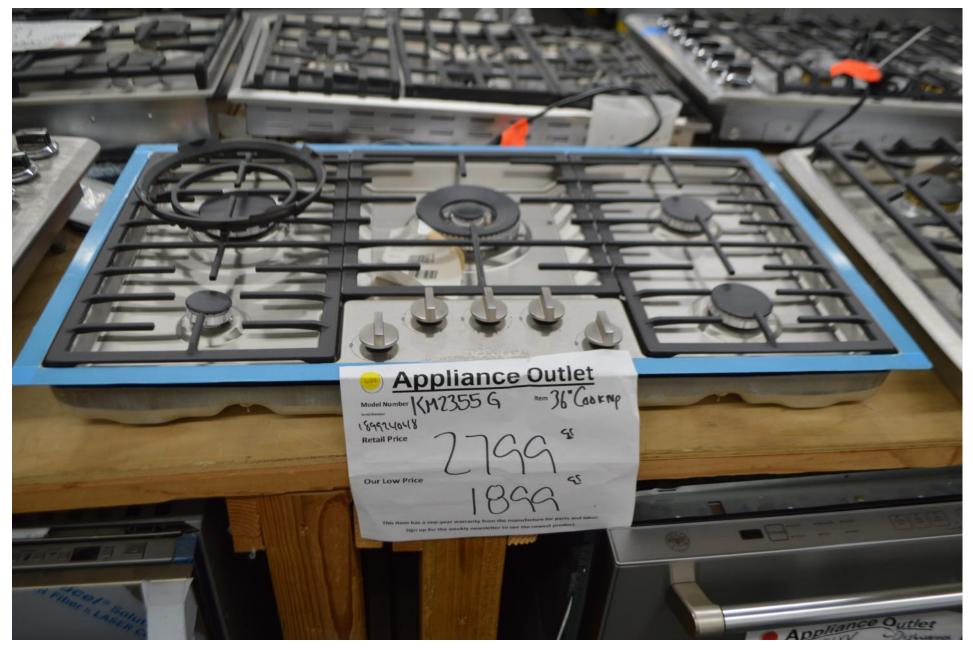

Weekly newsletter

**Appliance Outlet** 

8-3-24

**BY Robert Ehrig** 

This week we got Miele and DCS.

Mostly Coffee makers and BBQ's

We are also having a week long promotion on built in ICE MAKERS.

## 10% off

all ice makers in stock

Thanks for accepting my Weekly Newsletter,

Robert Ehrig

#### Miele 24" Coffee maker built in plumbed and M-touch

\$4299.99



## Miele 24" coffee maker non-plumbed touch tronic \$ 3299.99



### Miele 30" coffee maker plumbed with m-touch

\$4499.99



#### Miele 30" coffee maker non plumbed with touch tronic



### Miele 48" dual fuel range with 8 burners and speed oven

\$ 11,399.99



### Miele panel ready dishwasher with power disc

\$ 1399.99



#### Miele 36" gas cooktop flush mountable center power burner

\$ 1899.99



### Miele 36" induction cooktop proud mount

\$ 2799.99





Miele 36" Fridge Bottom freezer Left hinge Stainless steel

\$7799.99

# Available in panel ready too \$ 7199.99

Miele 48" fridge 18 and 30 Stainless steel

# \$ 12,499.99 set



### Miele 30" single oven with m-touch and steam assist

\$ 5699.99



### Miele 24" speed oven

\$ 3599.99



### DCS 36" BBQ grill head with rotisserie 9 series

\$ 3999.99



### DCS 48" BBQ grill head with rotisserie 9 series

### \$ 5199.99



### Also available is a 48" 7 series DCS BBQ grill head

\$ 3999.99



## **10% OFF** ALL ice makers in stock