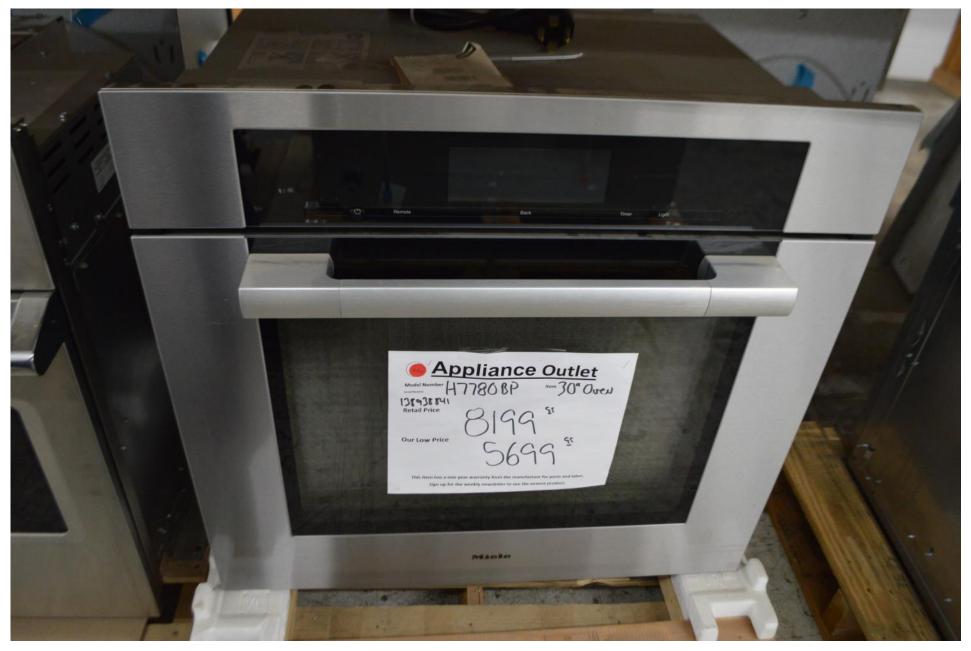

bert Ehrig

#### Miele 24" Coffee maker built in plumbed and M-touch

\$4299.99



## Miele 24" coffee maker non-plumbed touch tronic \$ 3299.99



### Miele 30" coffee maker plumbed with m-touch

\$4499.99



#### Miele 30" coffee maker non plumbed with touch tronic



### Miele 48" dual fuel range with 8 burners and speed oven

\$ 11,399.99



### Miele panel ready dishwasher with power disc

\$ 1399.99



#### Miele 36" gas cooktop flush mountable center power burner

\$ 1899.99



### Miele 36" induction cooktop proud mount

\$ 2799.99





Miele 36" Fridge Bottom freezer Left hinge Stainless steel

\$7799.99

# Available in panel ready too \$ 7199.99

Miele 48" fridge 18 and 30 Stainless steel

# \$ 12,499.99 set



### Miele 30" single oven with m-touch and steam assist

\$ 5699.99



### Miele 24" speed oven

\$ 3599.99



### DCS 36" BBQ grill head with rotisserie 9 series

\$ 3999.99



### DCS 48" BBQ grill head with rotisserie 9 series

### \$ 5199.99



### Also available is a 48" 7 series DCS BBQ grill head

\$ 3999.99



## **10% OFF** ALL ice makers in stock