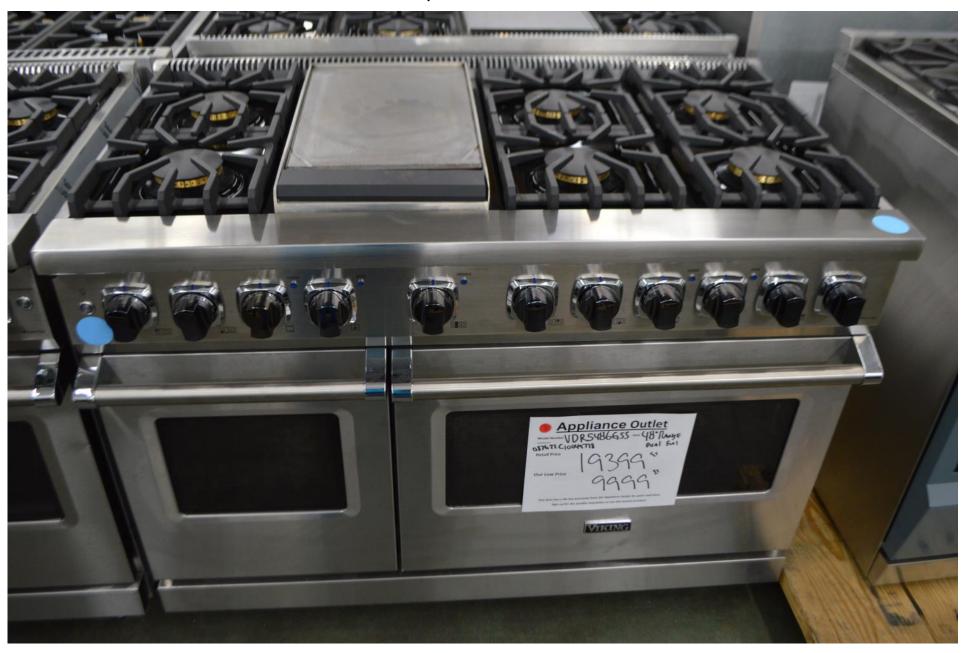

## Viking 48" all gas range with 8 burners \$ 7999.99

Viking 48" dual fuel range with 6 burners and griddle \$ 9999.99

Viking 48" dual fuel range with 6 burners and griddle in black \$9999.99

Viking 7 series 48" dual fuel range with 6 burners and griddle/grill \$ 11,999.99