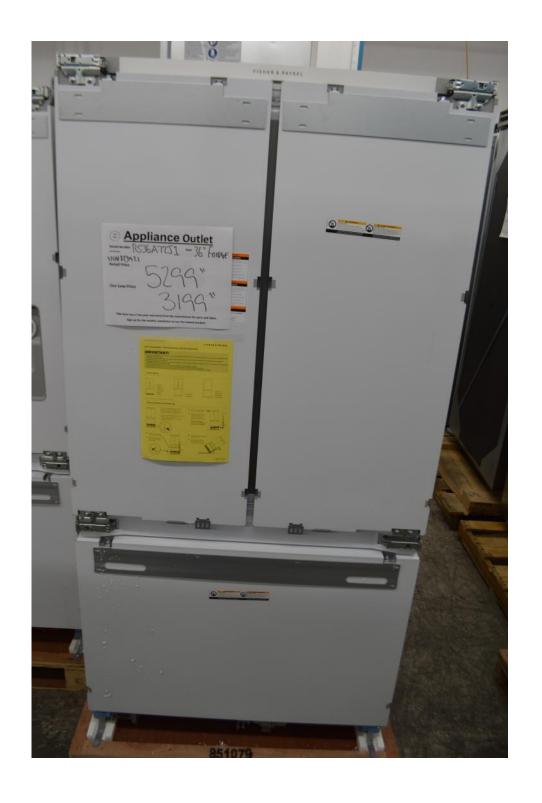

# 30" ranges with 20k burners. Dual fuel and all gas . Starting at \$1999.99

Fisher Paykel

36" fridge

Panel ready

Bottom freezer

Counter and flush mount

\$3199.99