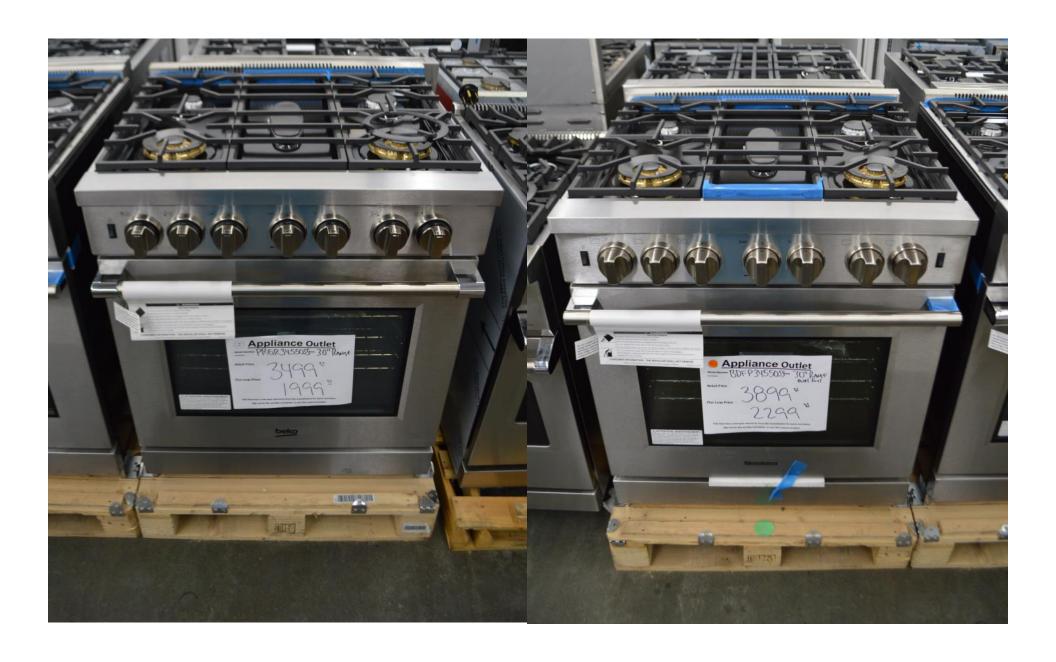

# 30" ranges with 20k burners. Dual fuel and all gas . Starting at \$1999.99

Fisher Paykel

36" fridge

Panel ready

Bottom freezer

Counter and flush mount

\$3199.99