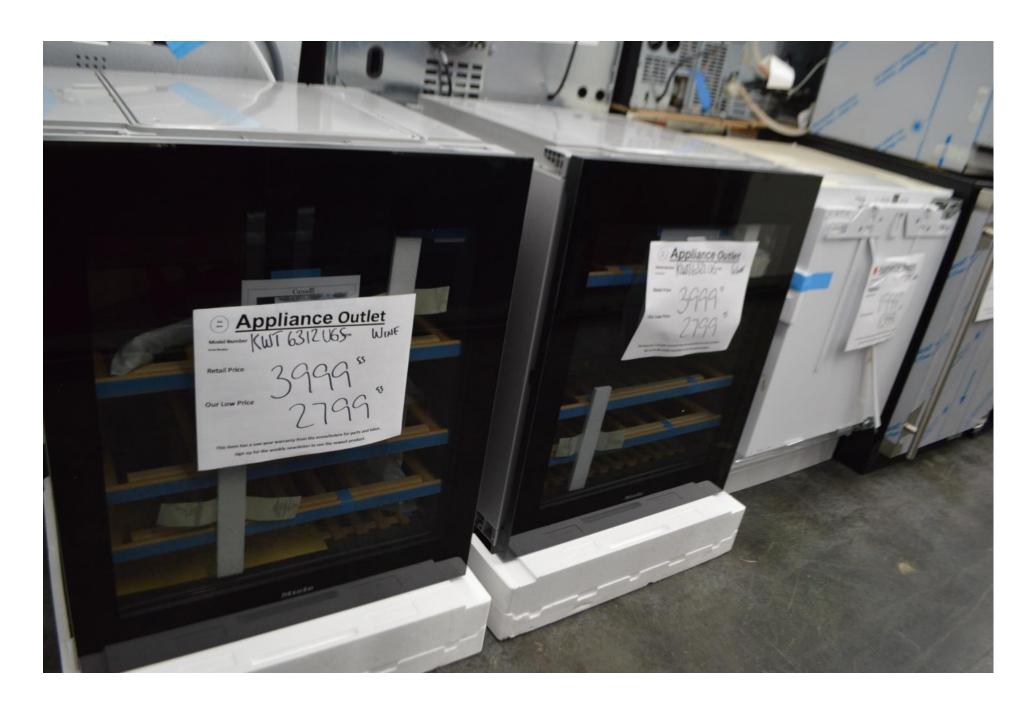

ange with 8 burners \$ 7999.99



Viking 48" dual fuel range with 6 burners and griddle \$ 9999.99



Viking 48" dual fuel range with 6 burners and griddle in black \$9999.99



Viking 7 series 48" dual fuel range with 6 burners and griddle/grill \$ 11,999.99



Thor 36" all gas range with 6 burners and stainless knobs \$ 2999.99





Thor
30" range
All gas
5 burners

\$ 1599.99

# 30" ranges with 20k burners. Dual fuel and all gas . Starting at \$1999.99



Fisher Paykel

36" fridge

Panel ready

Bottom freezer

Counter and flush mount

\$3199.99





### Fisher Paykel drawer dishwasher



#### Miele panel ready dishwashers G7366SCVi for \$ 1499.99



### Several built in wine fridges. Stainless and panel ready

Starting at \$ 6799.99



#### Miele under counter fridges and wine fridges