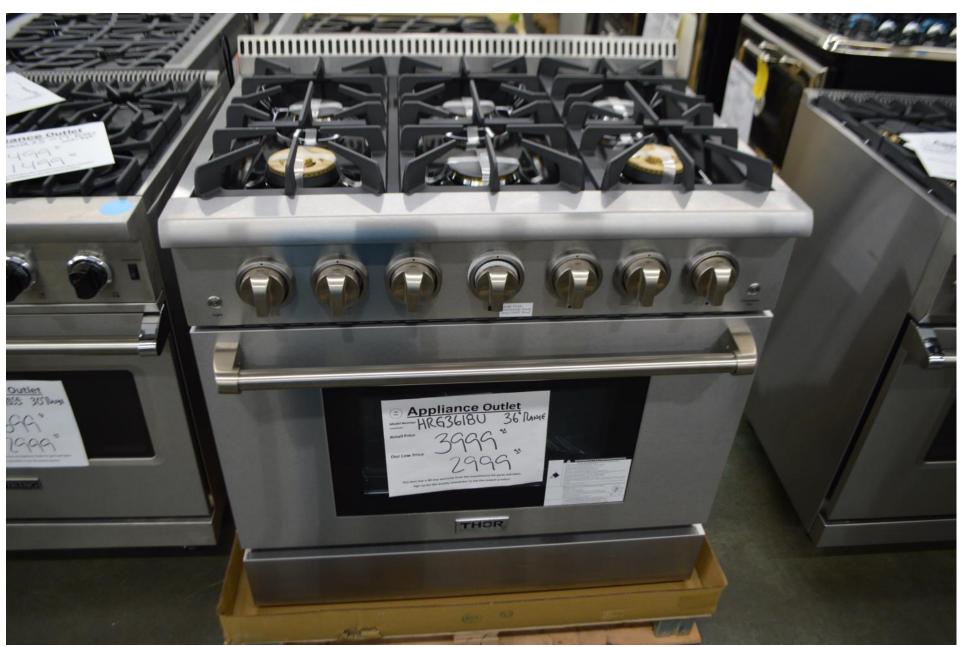

Thor 36" all gas range with 6 burners and stainless knobs \$ 2999.99

Thor
30" range
All gas
5 burners

\$ 1599.99