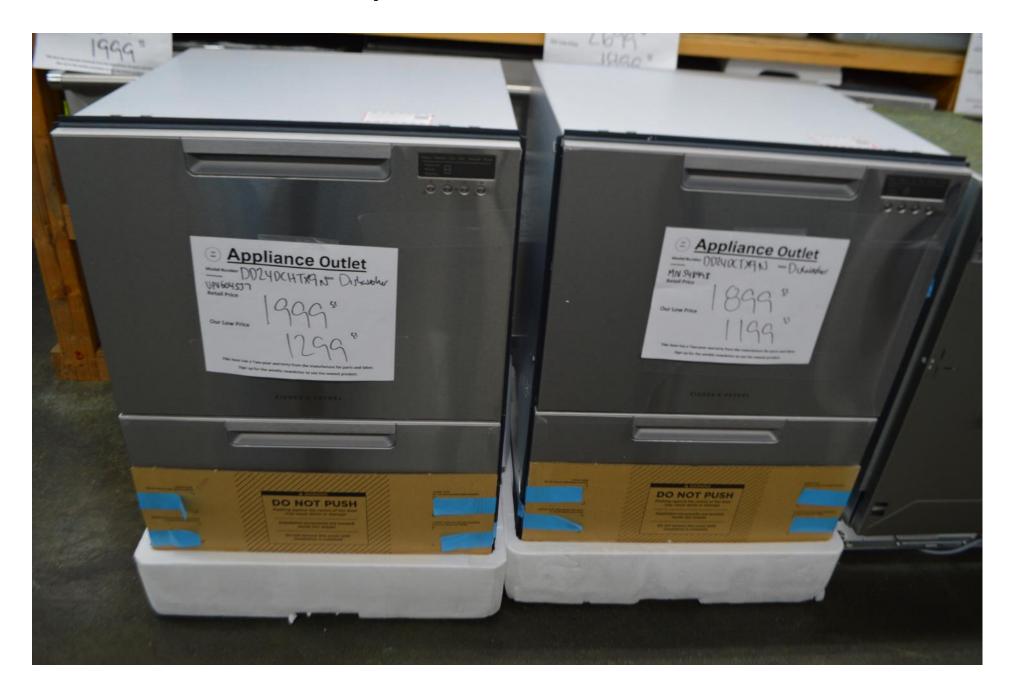

hor ranges also.

We are loaded with lots of great product.

Thanks and hope to see you soon,

Robert Ehrig

Fisher Paykel 48" all gas range with 6 burners and griddle \$6999.99



## Viking 48" all gas range with 8 burners \$ 7999.99



Viking 48" dual fuel range with 6 burners and griddle \$ 9999.99



Viking 48" dual fuel range with 6 burners and griddle in black \$9999.99



Viking 7 series 48" dual fuel range with 6 burners and griddle/grill \$ 11,999.99



Thor 36" all gas range with 6 burners and stainless knobs \$ 2999.99





Thor
30" range
All gas
5 burners

\$ 1599.99

# 30" ranges with 20k burners. Dual fuel and all gas . Starting at \$1999.99



Fisher Paykel

36" fridge

Panel ready

Bottom freezer

Counter and flush mount

\$3199.99





### Fisher Paykel drawer dishwasher



#### Miele panel ready dishwashers G7366SCVi for \$ 1499.99



### Several built in wine fridges. Stainless and panel ready

Starting at \$ 6799.99



#### Miele under counter fridges and wine fridges