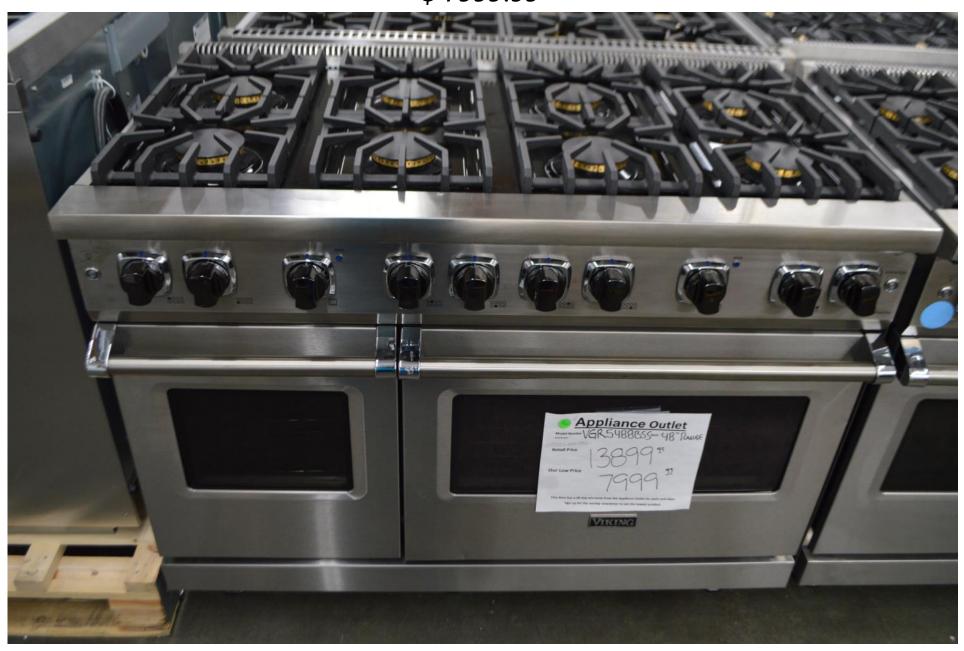

## Viking 48" all gas range with 8 burners \$ 7999.99

Viking 48" dual fuel range with 6 burners and griddle \$ 9999.99

Viking 48" dual fuel range with 6 burners and griddle in black \$9999.99

Viking 7 series 48" dual fuel range with 6 burners and griddle/grill \$ 11,999.99