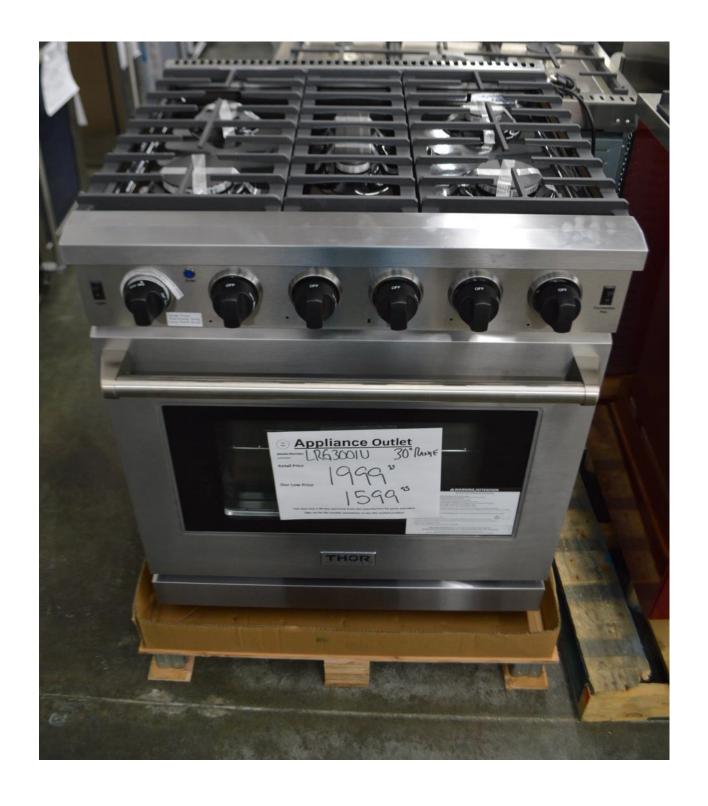

Thor 36" all gas range with 6 burners and stainless knobs \$ 2999.99

Thor
30" range
All gas
5 burners

\$ 1599.99