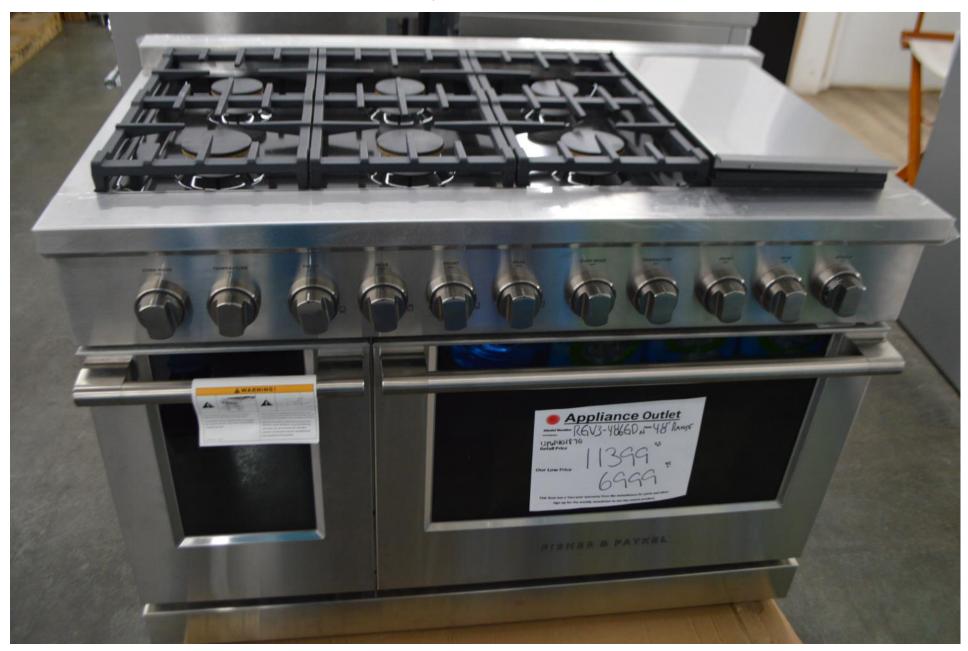

We finally got 36" and 30" Thor ranges also.

We are loaded with lots of great product.

Thanks and hope to see you soon,

Robert Ehrig

Fisher Paykel 48" all gas range with 6 burners and griddle \$6999.99