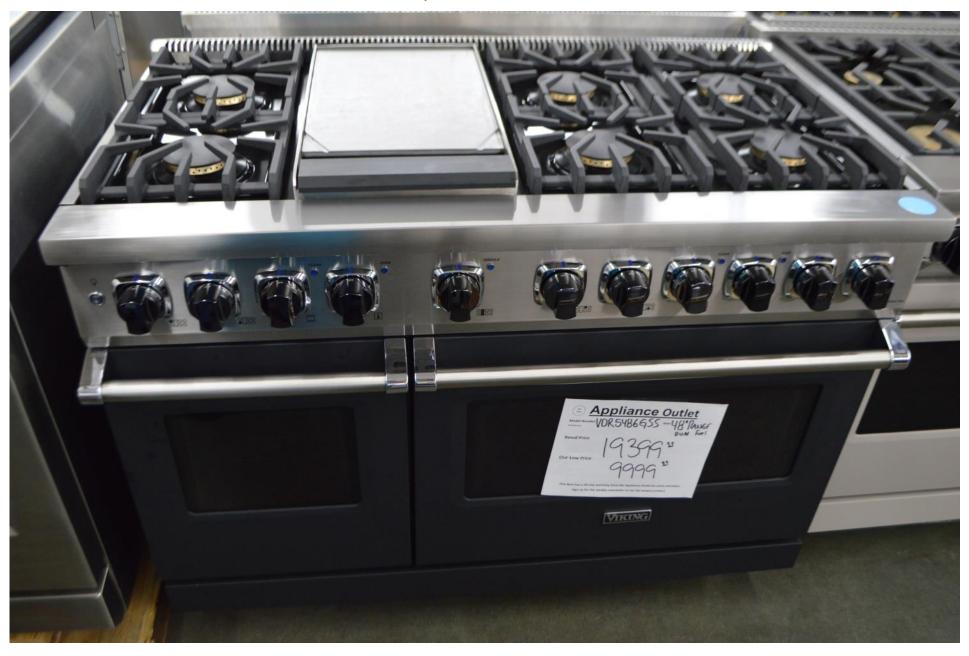

## Viking 48" all gas range with 8 burners \$ 7999.99

Viking 48" dual fuel range with 6 burners and griddle \$ 9999.99

Viking 48" dual fuel range with 6 burners and griddle in black \$9999.99

Viking 7 series 48" dual fuel range with 6 burners and griddle/grill \$ 11,999.99