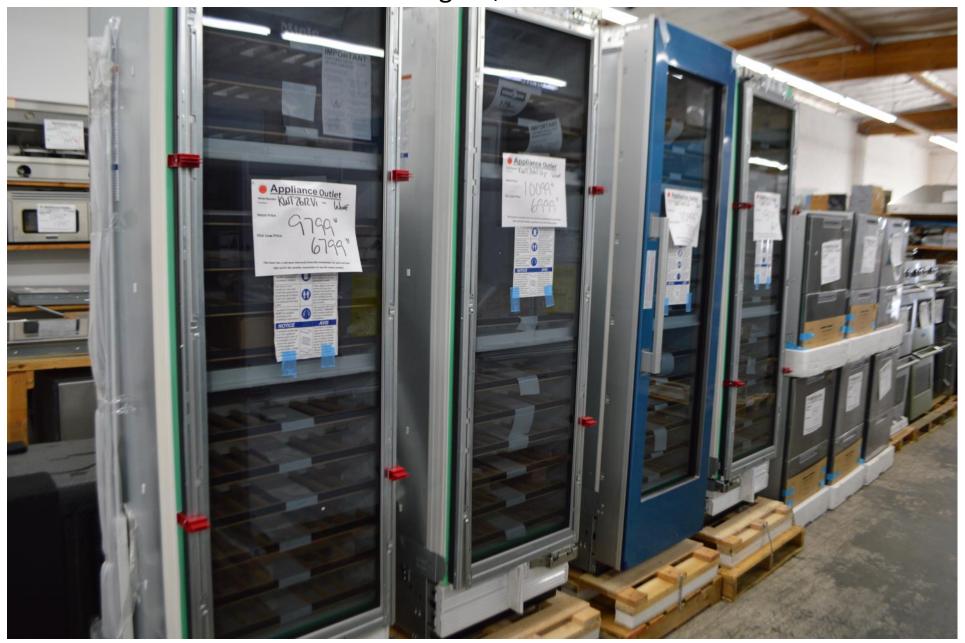

### Several built in wine fridges. Stainless and panel ready

Starting at \$ 6799.99