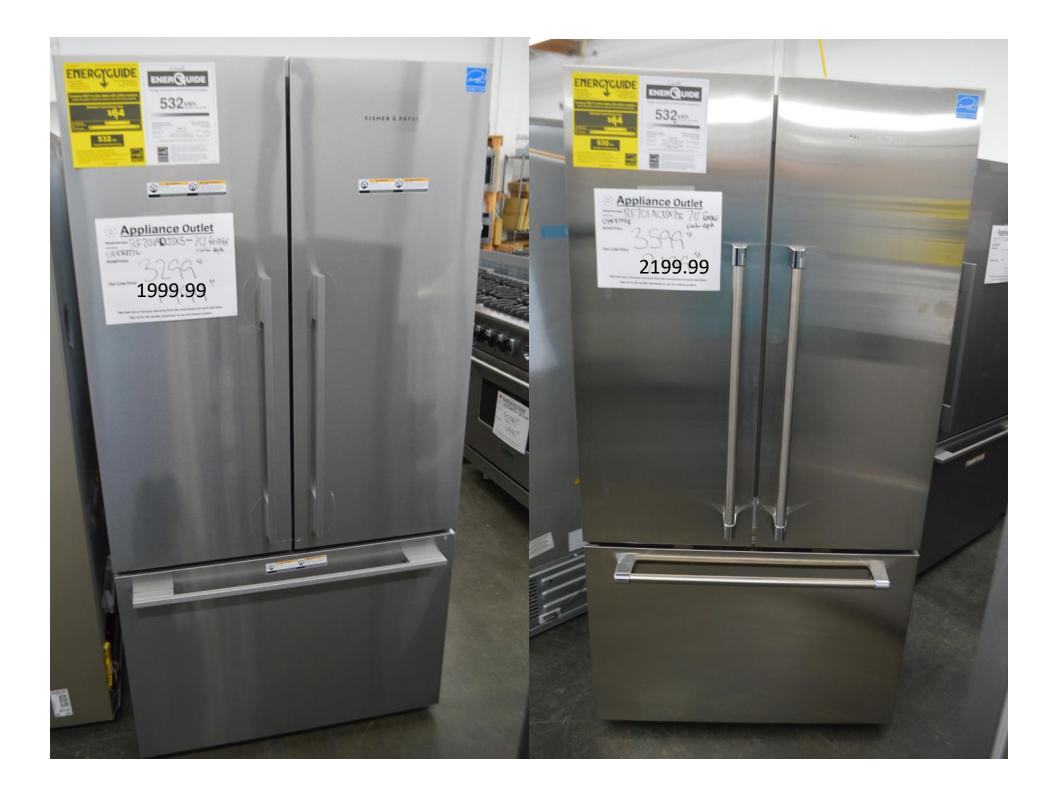

# 30" ranges with 20k burners. Dual fuel and all gas . Starting at \$1999.99

Fisher Paykel

36" fridge

Panel ready

Bottom freezer

Counter and flush mount

\$3199.99