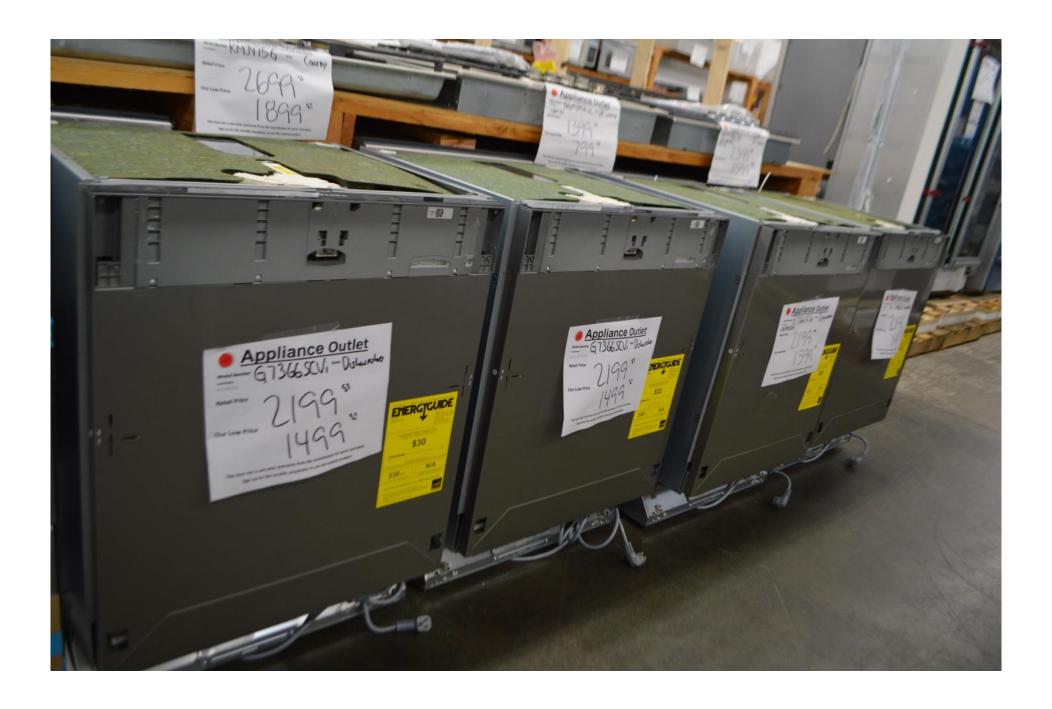

anks and hope to see you soon,

Robert Ehrig

Fisher Paykel 48" all gas range with 6 burners and griddle \$6999.99



## Viking 48" all gas range with 8 burners \$ 7999.99



Viking 48" dual fuel range with 6 burners and griddle \$ 9999.99



Viking 48" dual fuel range with 6 burners and griddle in black \$9999.99



Viking 7 series 48" dual fuel range with 6 burners and griddle/grill \$ 11,999.99



Thor 36" all gas range with 6 burners and stainless knobs \$ 2999.99





Thor
30" range
All gas
5 burners

\$ 1599.99

# 30" ranges with 20k burners. Dual fuel and all gas . Starting at \$1999.99



Fisher Paykel

36" fridge

Panel ready

Bottom freezer

Counter and flush mount

\$3199.99





### Fisher Paykel drawer dishwasher



#### Miele panel ready dishwashers G7366SCVi for \$ 1499.99



### Several built in wine fridges. Stainless and panel ready

Starting at \$ 6799.99



#### Miele under counter fridges and wine fridges