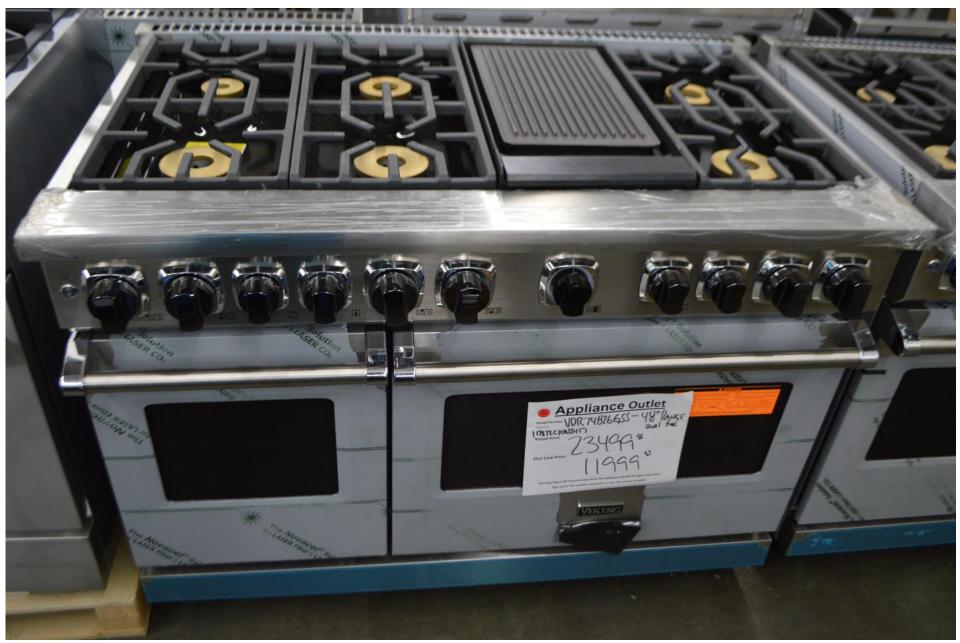

## Viking 48" all gas range with 8 burners \$ 7999.99

Viking 48" dual fuel range with 6 burners and griddle \$ 9999.99

Viking 48" dual fuel range with 6 burners and griddle in black \$9999.99

Viking 7 series 48" dual fuel range with 6 burners and griddle/grill \$ 11,999.99