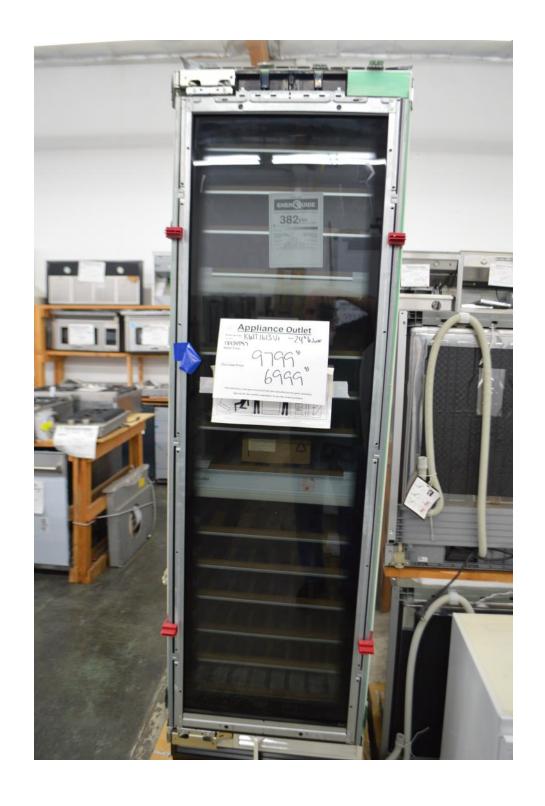

\$ 11,999.99

Fisher Paykel 42" fridge 18" freezer 24" fridge Panel ready Or Stainless ( + \$1900)

\$8999.99

Miele
24" wine
Built in
Panel ready
Dual zone
Wood shelves

\$ 6999.99

Miele

24" Wine

This is a cabinet mount unit