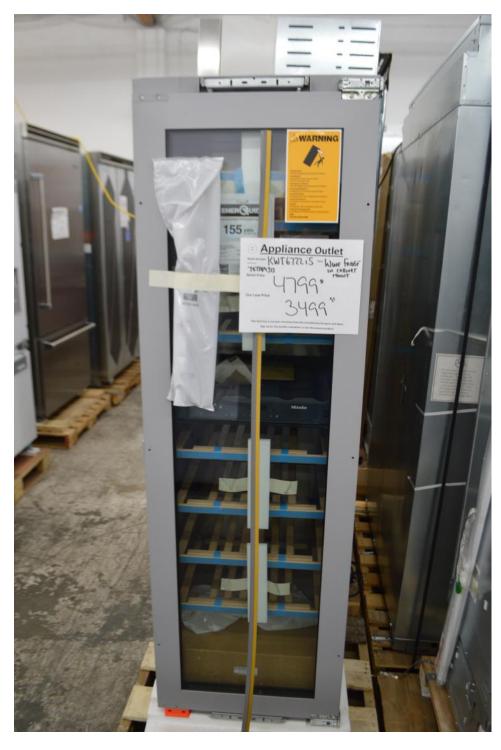

Must be built onto the cabinet

Panel ready

\$ 3499.99

Fisher Paykel 24" wine fridge Dual zone Wood shelves Panel ready Left hinge Or stainless ( + \$ 700)

\$ 4999.99