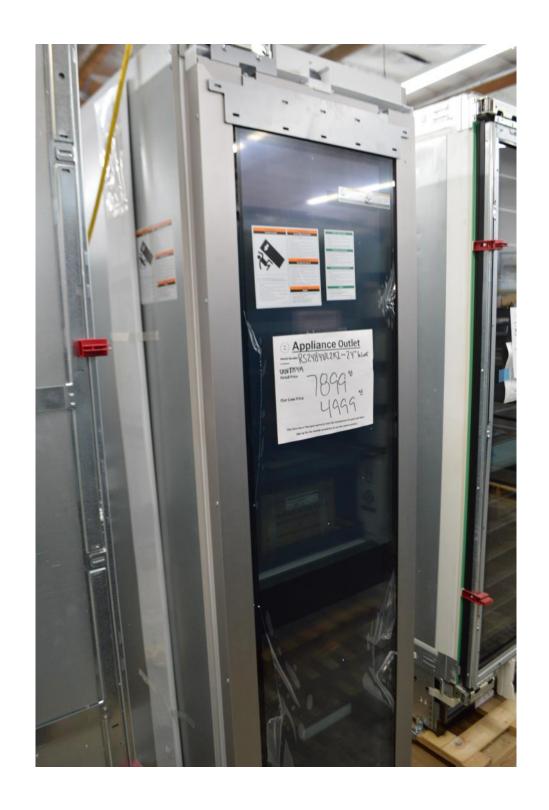

### Miele 24" under counter fridge, panel ready \$ 1399.99

Miele
36" fridge
French door
Double freezer drawers
Panel ready

\$ 5999.99