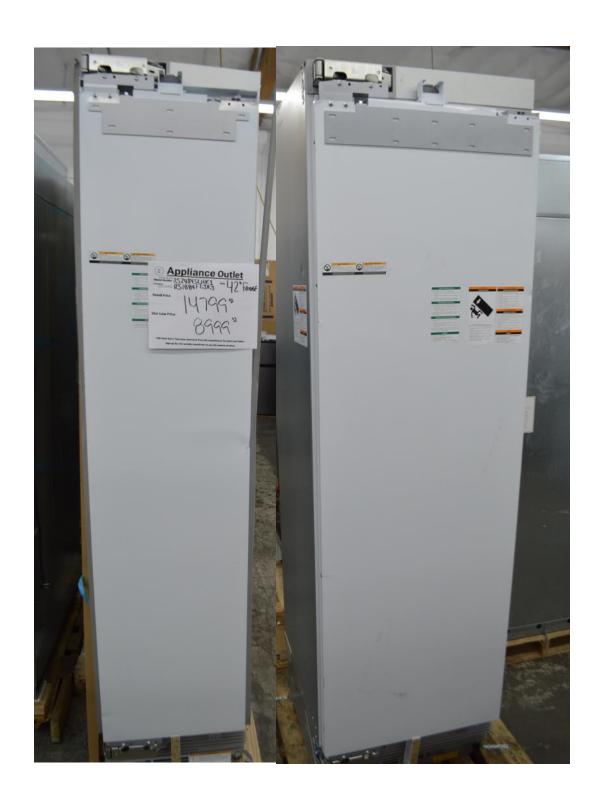

\$ 11,999.99

Fisher Paykel 42" fridge 18" freezer 24" fridge Panel ready Or Stainless ( + \$1900)

\$8999.99

Miele
24" wine
Built in
Panel ready
Dual zone
Wood shelves

\$ 6999.99

Miele

24" Wine

This is a cabinet mount unit