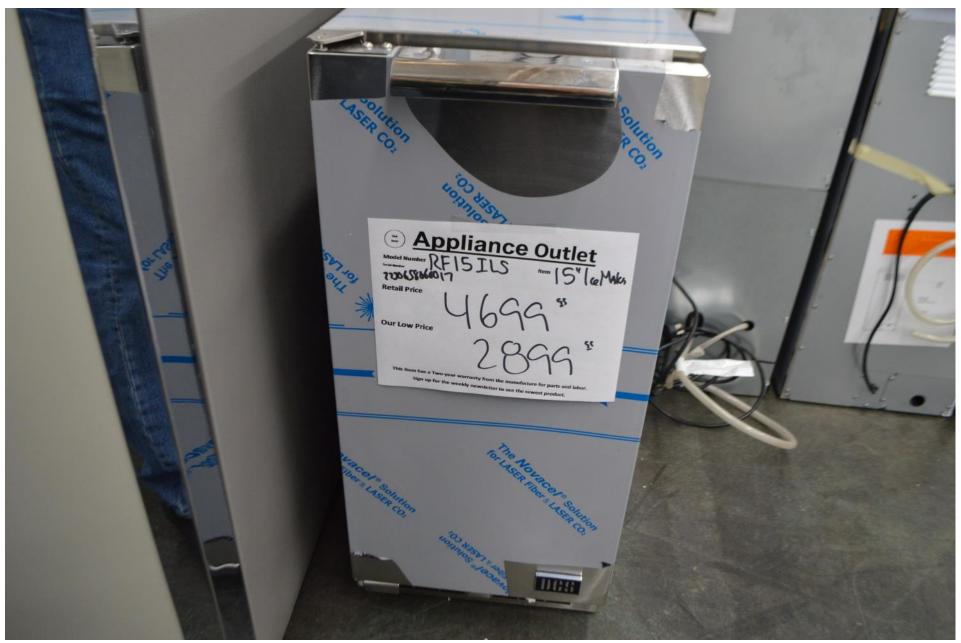

isher Paykel
Counter depth
Bottom mount
French door
Fridge

\$ 1899.99

Fisher Paykel 48" fridge 18" freezer 30" fridge Panel ready Or Stainless (+\$ 1900)

\$ 11,999.99





Fisher Paykel 42" fridge 18" freezer 24" fridge Panel ready Or Stainless ( + \$1900)

\$8999.99

Miele
24" wine
Built in
Panel ready
Dual zone
Wood shelves

\$ 6999.99





Miele

24" Wine

This is a cabinet mount unit

Must be built onto the cabinet

Panel ready

\$ 3499.99

Fisher Paykel 24" wine fridge Dual zone Wood shelves Panel ready Left hinge Or stainless ( + \$ 700)

\$ 4999.99



### Miele 24" under counter fridge, panel ready \$ 1399.99





Miele
36" fridge
French door
Double freezer drawers
Panel ready

\$ 5999.99

#### Miele 24" Microwave

\$ 1699.99



# DCS outdoor 15" ice maker left hinge \$ 2899.99