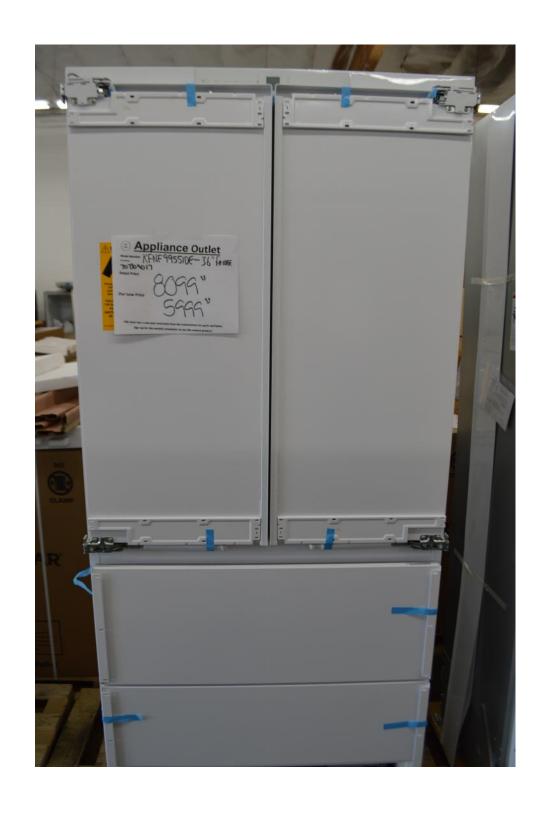

### Miele 24" under counter fridge, panel ready \$ 1399.99

Miele
36" fridge
French door
Double freezer drawers
Panel ready

\$ 5999.99