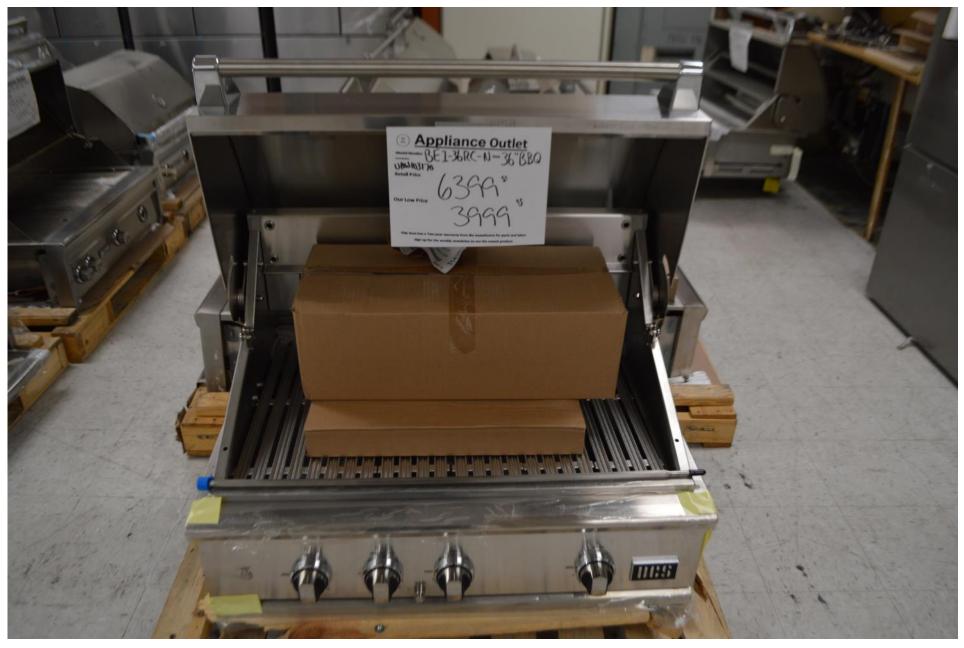

Weekly Newsletter

**Appliance Outlet** 

4-29-23

By Robert Ehrig

This week we got a Fisher Paykel and Miele delivery.

We now have built in wine fridges for both.

All gas ranges in 36 from Miele and 48" from Fisher Paykel Pro.

All real nice stuff.

Thanks for living thru these emails.

#### DCS 36" BBQ grill head with rotisserie 7 series \$ 3199.99



## DCS 36" BBQ grill head with rotisserie 9 series \$ 3999.99



### Miele 36" all gas range with 4 burners and griddle \$ 6499.99





Fisher Paykel
Counter depth
Bottom mount
French door
Fridge

\$ 1899.99

Fisher Paykel 48" fridge 18" freezer 30" fridge Panel ready Or Stainless (+\$ 1900)

\$ 11,999.99





Fisher Paykel 42" fridge 18" freezer 24" fridge Panel ready Or Stainless ( + \$1900)

\$8999.99

Miele
24" wine
Built in
Panel ready
Dual zone
Wood shelves

\$ 6999.99





Miele

24" Wine

This is a cabinet mount unit

Must be built onto the cabinet

Panel ready

\$ 3499.99

Fisher Paykel 24" wine fridge Dual zone Wood shelves Panel ready Left hinge Or stainless ( + \$ 700)

\$ 4999.99



### Miele 24" under counter fridge, panel ready \$ 1399.99





Miele
36" fridge
French door
Double freezer drawers
Panel ready

\$ 5999.99

#### Miele 24" Mi