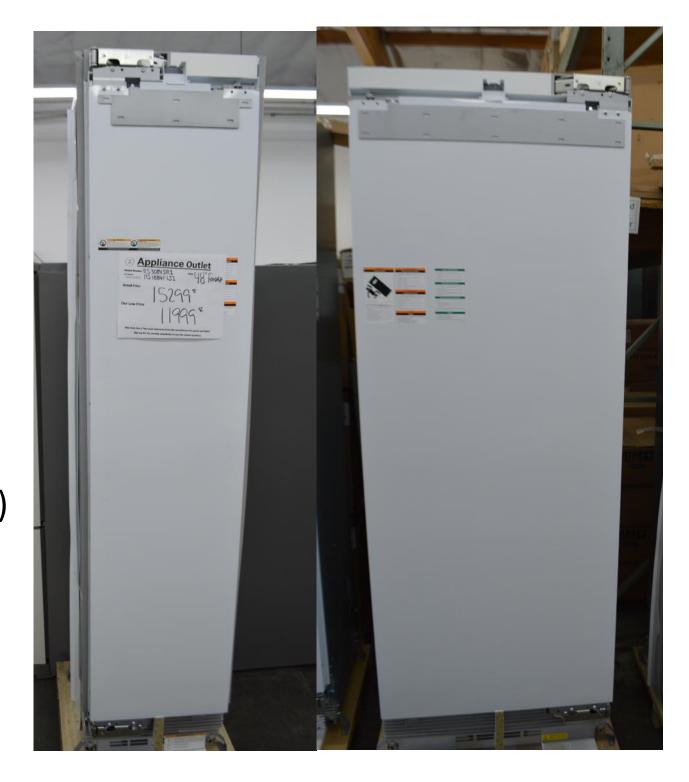

\$ 11,999.99

Fisher Paykel 42" fridge 18" freezer 24" fridge Panel ready Or Stainless ( + \$1900)

\$8999.99

Miele
24" wine
Built in
Panel ready
Dual zone
Wood shelves

\$ 6999.99

Miele

24" Wine

This is a cabinet mount unit