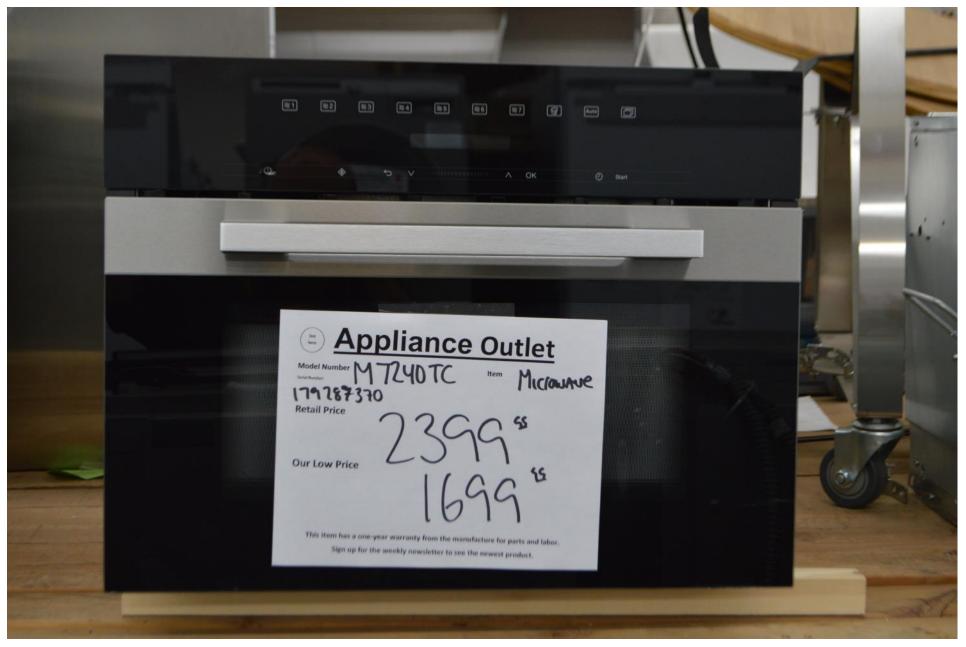

as range with 4 burners and griddle \$ 6499.99





Fisher Paykel
Counter depth
Bottom mount
French door
Fridge

\$ 1899.99

Fisher Paykel 48" fridge 18" freezer 30" fridge Panel ready Or Stainless (+\$ 1900)

\$ 11,999.99





Fisher Paykel 42" fridge 18" freezer 24" fridge Panel ready Or Stainless ( + \$1900)

\$8999.99

Miele
24" wine
Built in
Panel ready
Dual zone
Wood shelves

\$ 6999.99





Miele

24" Wine

This is a cabinet mount unit

Must be built onto the cabinet

Panel ready

\$ 3499.99

Fisher Paykel 24" wine fridge Dual zone Wood shelves Panel ready Left hinge Or stainless ( + \$ 700)

\$ 4999.99



### Miele 24" under counter fridge, panel ready \$ 1399.99





Miele
36" fridge
French door
Double freezer drawers
Panel ready

\$ 5999.99

#### Miele 24" Microwave

\$ 1699.99



# DCS outdoor 15" ice maker left hinge \$ 2899.99