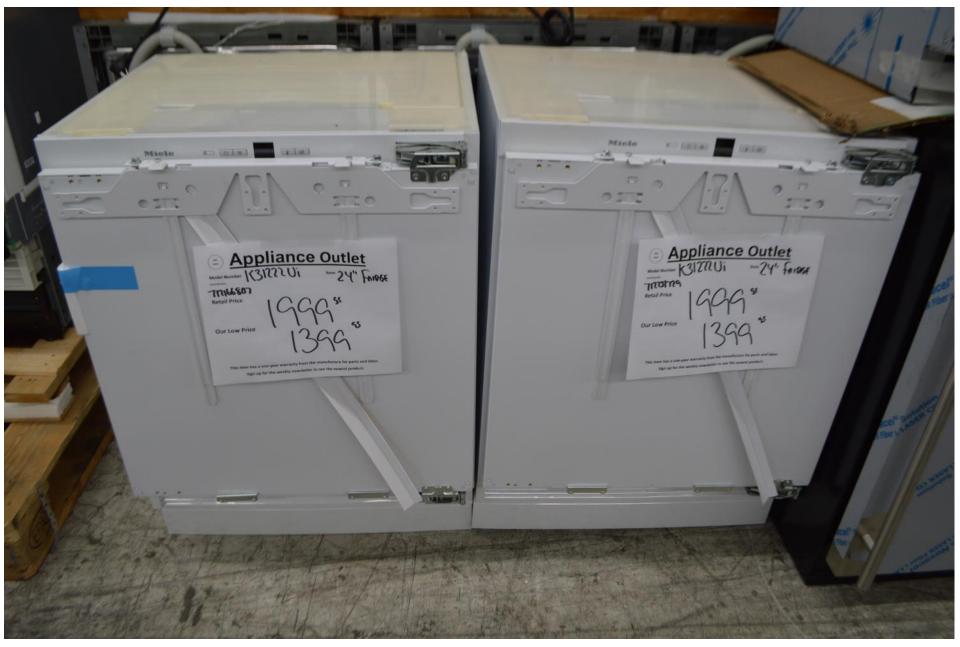

### Miele 24" under counter fridge, panel ready \$ 1399.99

Miele
36" fridge
French door
Double freezer drawers
Panel ready

\$ 5999.99