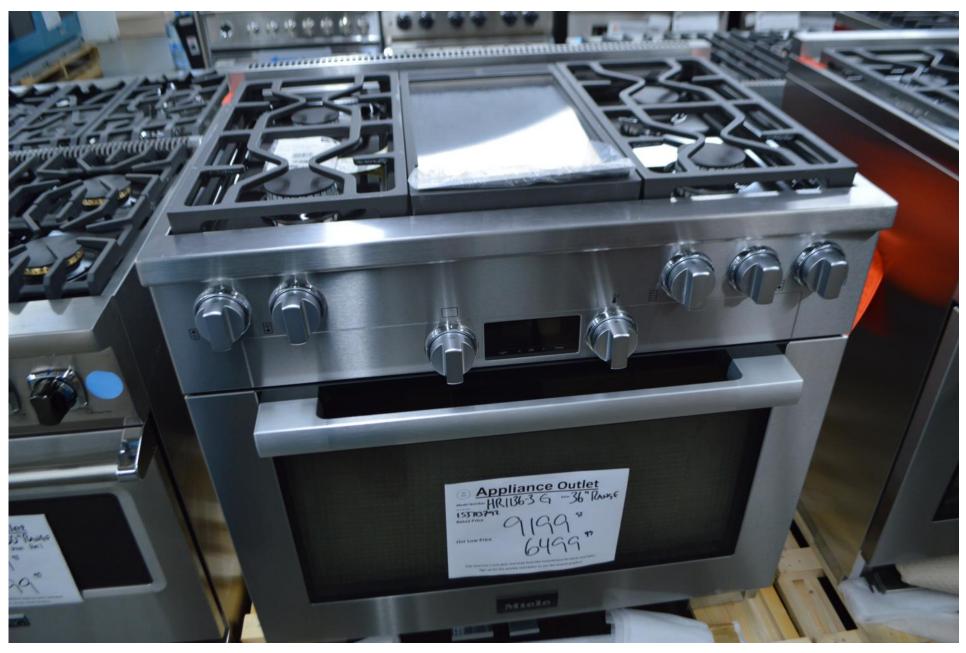

### Miele 36" all gas range with 4 burners and griddle \$ 6499.99

Fisher Paykel
Counter depth
Bottom mount
French door
Fridge

\$ 1899.99

Fisher Paykel 48" fridge 18" freezer 30" fridge Panel ready Or Stainless (+\$ 1900)