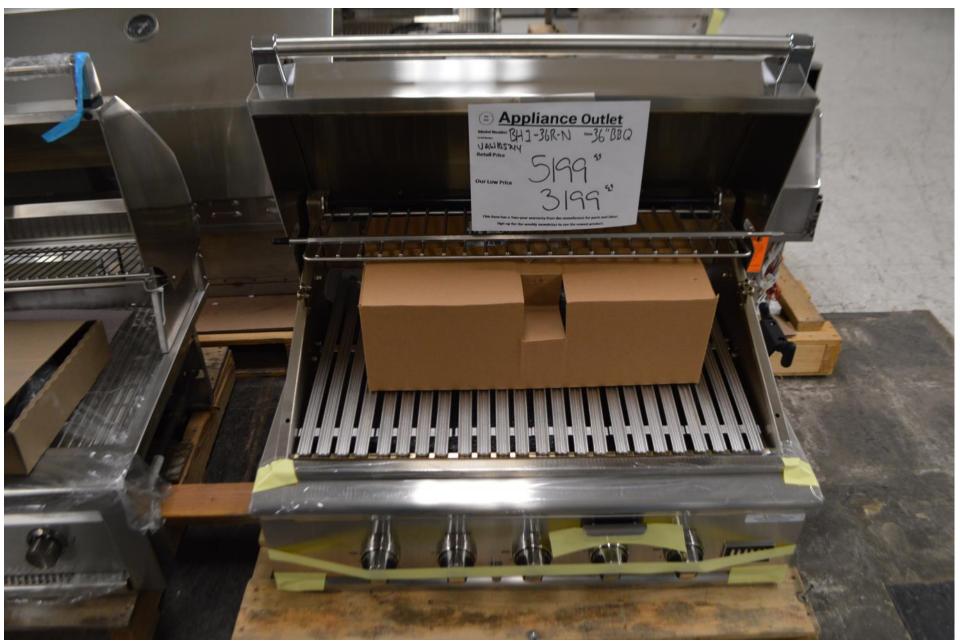

Weekly Newsletter

**Appliance Outlet** 

4-29-23

By Robert Ehrig

This week we got a Fisher Paykel and Miele delivery.

We now have built in wine fridges for both.

All gas ranges in 36 from Miele and 48" from Fisher Paykel Pro.

All real nice stuff.

Thanks for living thru these emails.

#### DCS 36" BBQ grill head with rotisserie 7 series \$ 3199.99



## DCS 36" BBQ grill head with rotisserie 9 series \$ 3999.99



### Miele 36" all gas range with 4 burners and griddle \$ 6499.99





Fisher Paykel
Counter depth
Bottom mount
French door
Fridge

\$ 1899.99

Fisher Paykel 48" fridge 18" freezer 30" fridge Panel ready Or Stainless (+\$ 1900)

\$ 11,999.99





Fisher Paykel 42" fridge 18" freezer 24" fridge Panel ready Or Stainless ( + \$1900)

\$8999.99

Miele
24" wine
Built in
Panel ready
Dual zone
Wood shelves

\$ 6999.99





Miele

24" Wine

This is a cabinet mount unit

Must be built onto the cabinet

Panel ready

\$ 3499.99

Fisher Paykel 24" wine fridge Dual zone Wood shelves Panel ready Left hinge Or stainless ( + \$ 700)

\$ 4999.99



### Miele 24" under counter fridge, panel ready \$ 1399.99





Miele
36" fridge
French door