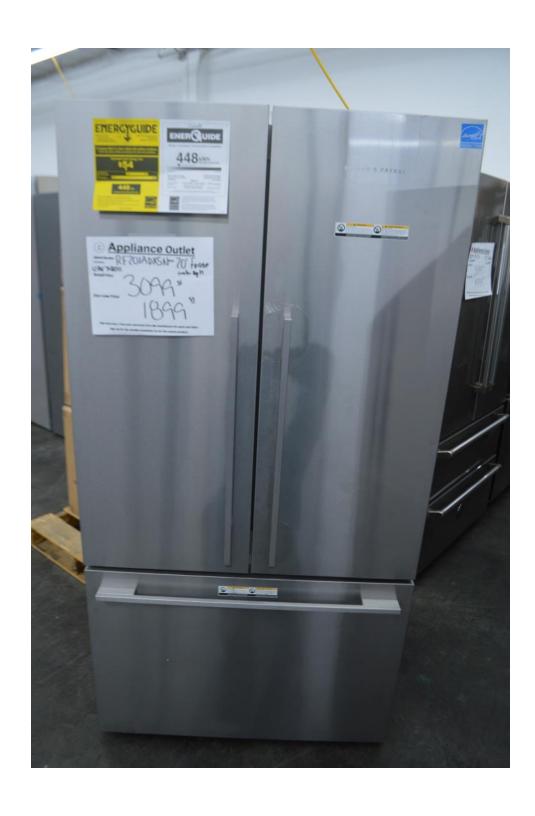

### Miele 36" all gas range with 4 burners and griddle \$ 6499.99

Fisher Paykel
Counter depth
Bottom mount
French door
Fridge

\$ 1899.99

Fisher Paykel 48" fridge 18" freezer 30" fridge Panel ready Or Stainless (+\$ 1900)