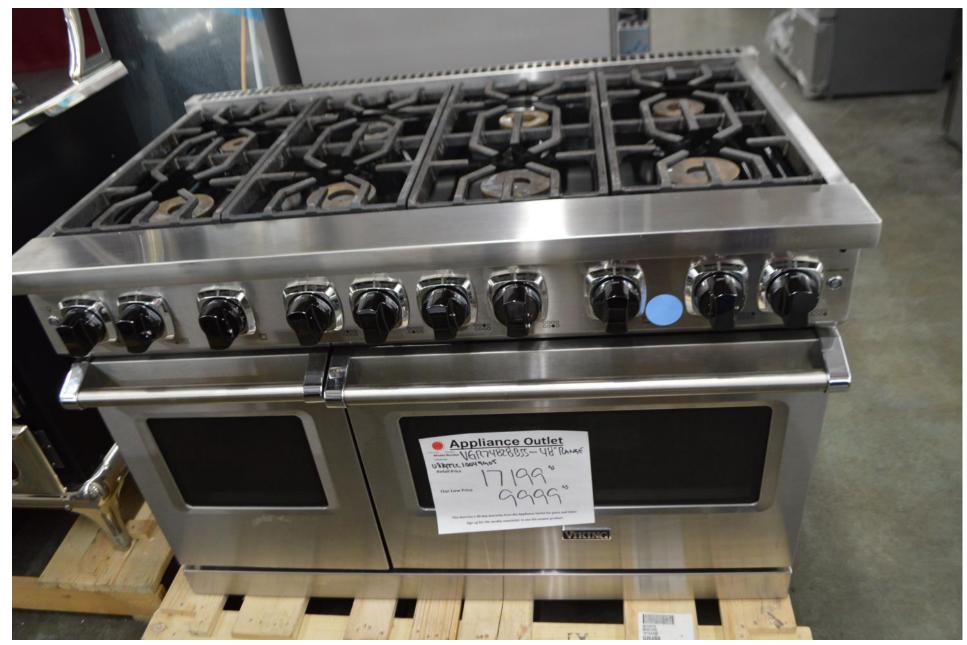

9.99 and up.

Hope to see you soon,

Robert Ehrig

### Hestan 48" all gas range with 5 burners and griddle

#### Model KRG485GD



### Fisher Paykel 48" all gas range with 5 burners and 18" griddle

RGV3-485GD



#### Fisher Paykel 48" dual fuel range with 6 burners and griddle

RDV3-486GD



### Fisher Paykel 48" all gas range with 6 burners and griddle

RGV3-486GD



### Bertazzoni 48" all gas range with 6 burners and griddle

#### PROF486GGASNXE



### Viking 7 series 48" dual fuel range with 8 burners

VDR74828PG



### Fisher Paykel 36" all gas range with 5 burners

#### OR365CG4X1



### Miele all gas range with 4 burners and griddle

#### HR1136-3G



### Miele dual fuel 36" range with 6 burners

#### HR1934-2DF



### Viking 7 series all gas range with 8 burners

#### VGR74828BSS



#### Miele 30" single oven with steam assist and cameras inside

H7780BP



Miele 30" double ovens m-touch Steam assist

H6780-2BP2



Miele 36" range top with 6 burnes

#### KMR134-1-G



# Also available in 48" width. Griddle, Grill and all burner options KMR1355-1-G . . .



## A bunch of ice makers that can be built in under counter





**Fisher Paykel** 60" fridge 30" fridge and 30" freezer Panel ready Or Add stainless steel panels for an additional cost

Miele French door 36" fridge Bottom freezer Panel ready

KFNF9955IDE





Miele 36" fridge Stainless steel Bottom freezer

KF2982SF

Viking 48" fridge Panel ready Side by side

## FDSB5483





Viking 42" fridge Stainless steel Side by side

## VCSB5482SS

Viking 48" fridge Stainless steel Side by side

## VCSB5483SS





Fisher P