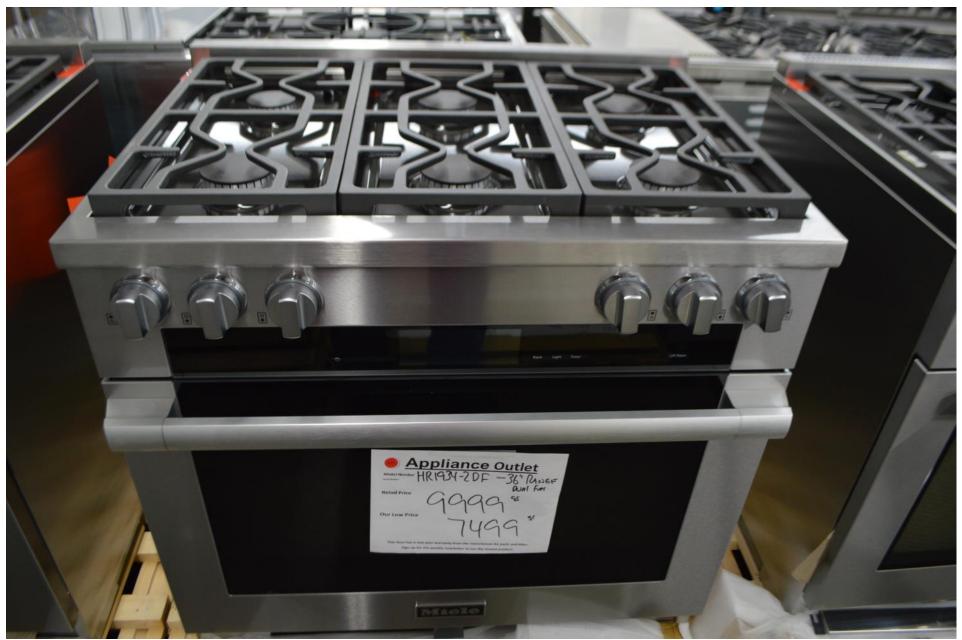

ets in several brands. We also have several dishwashers starting at 599.99 and up.

Hope to see you soon,

Robert Ehrig

### Hestan 48" all gas range with 5 burners and griddle

#### Model KRG485GD



### Fisher Paykel 48" all gas range with 5 burners and 18" griddle

RGV3-485GD



#### Fisher Paykel 48" dual fuel range with 6 burners and griddle

RDV3-486GD



### Fisher Paykel 48" all gas range with 6 burners and griddle

RGV3-486GD



### Bertazzoni 48" all gas range with 6 burners and griddle

#### PROF486GGASNXE



### Viking 7 series 48" dual fuel range with 8 burners

VDR74828PG



### Fisher Paykel 36" all gas range with 5 burners

#### OR365CG4X1



### Miele all gas range with 4 burners and griddle

#### HR1136-3G



### Miele dual fuel 36" range with 6 burners

#### HR1934-2DF



### Viking 7 series all gas range with 8 burners

#### VGR74828BSS



#### Miele 30" single oven with steam assist and cameras inside

H7780BP



Miele 30" double ovens m-touch Steam assist

H6780-2BP2



Miele 36" range top with 6 burnes

#### KMR134-1-G



# Also available in 48" width. Griddle, Grill and all burner options KMR1355-1-G . . .



## A bunch of ice makers that can be built in under counter





**Fisher Paykel** 60" fridge 30" fridge and 30" freezer Panel ready Or Add stainless steel panels for an additional cost

Miele French door 36" fridge Bottom freezer Panel ready

KFNF9955IDE





Miele 36" fridge Stainless steel Bottom freezer

KF2982SF

Viking 48" fridge Panel ready Side by side

## FDSB5483





Viking 42" fridge Stainless steel Side by side

## VCSB5482SS

Vikin