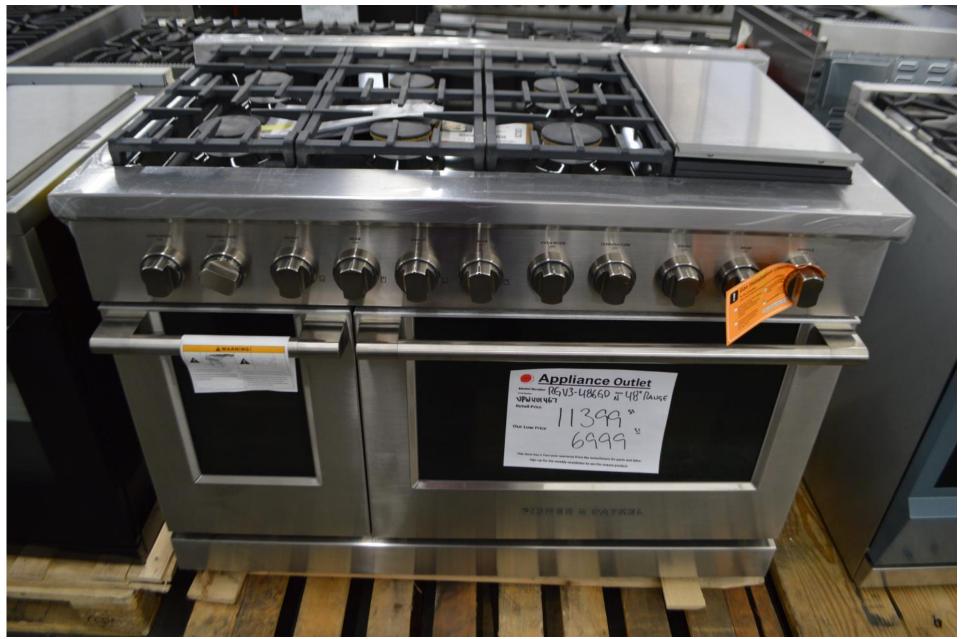

Weekly Newsletter

**Appliance Outlet** 

3-25-23

By Robert Ehrig

We have a nice inventory of Miele currently. Plus we have a great selection of all other brands that we carry. We can still put together kitchen sets in several brands. We also have several dishwashers starting at 599.99 and up.

Hope to see you soon,

Robert Ehrig

### Hestan 48" all gas range with 5 burners and griddle

#### Model KRG485GD



### Fisher Paykel 48" all gas range with 5 burners and 18" griddle

RGV3-485GD



#### Fisher Paykel 48" dual fuel range with 6 burners and griddle

RDV3-486GD



### Fisher Paykel 48" all gas range with 6 burners and griddle

RGV3-486GD



### Bertazzoni 48" all gas range with 6 burners and griddle

#### PROF486GGASNXE



### Viking 7 series 48" dual fuel range with 8 burners

VDR74828PG



### Fisher Paykel 36" all gas range with 5 burners

#### OR365CG4X1



### Miele all gas range with 4 burners and griddle

#### HR1136-3G



### Miele dual fuel 36" range with 6 burners

#### HR1934-2DF



### Viking 7 series all gas range with 8 burners

#### VGR74828BSS



#### Miele 30" single oven with steam assist and cameras inside

H7780BP



Miele 30" double ovens m-touch Steam assist

H6780-2BP2



Miele 36" range top with 6 burnes

#### KMR134-1-G



# Also available in 48" width. Griddle, Grill and all burner options KMR1355-1-G . . .



## A bunch of ice makers that can be built in under counter





**Fisher Paykel** 60" fr