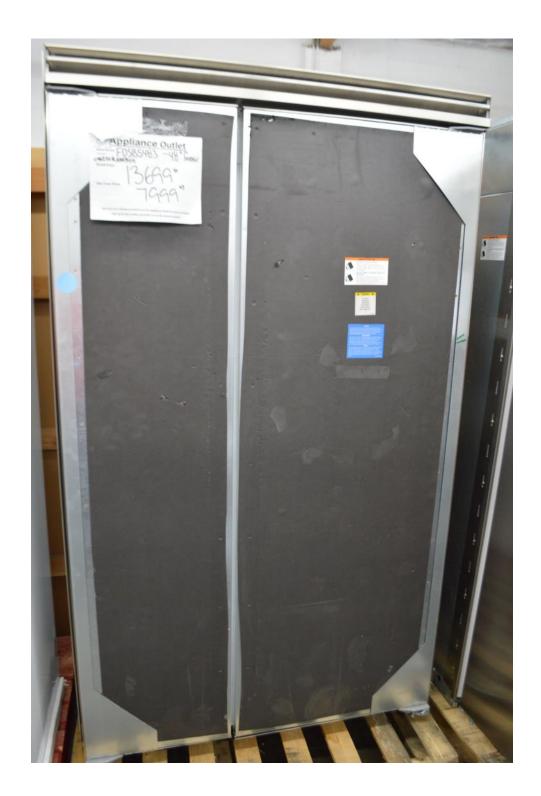

## FDSB5483

Viking 42" fridge Stainless steel Side by side

## VCSB5482SS

Viking 48" fridge Stainless steel Side by side

## VCSB5483SS

Fisher Paykel 24" wine Dual zone Panel ready Built in unit