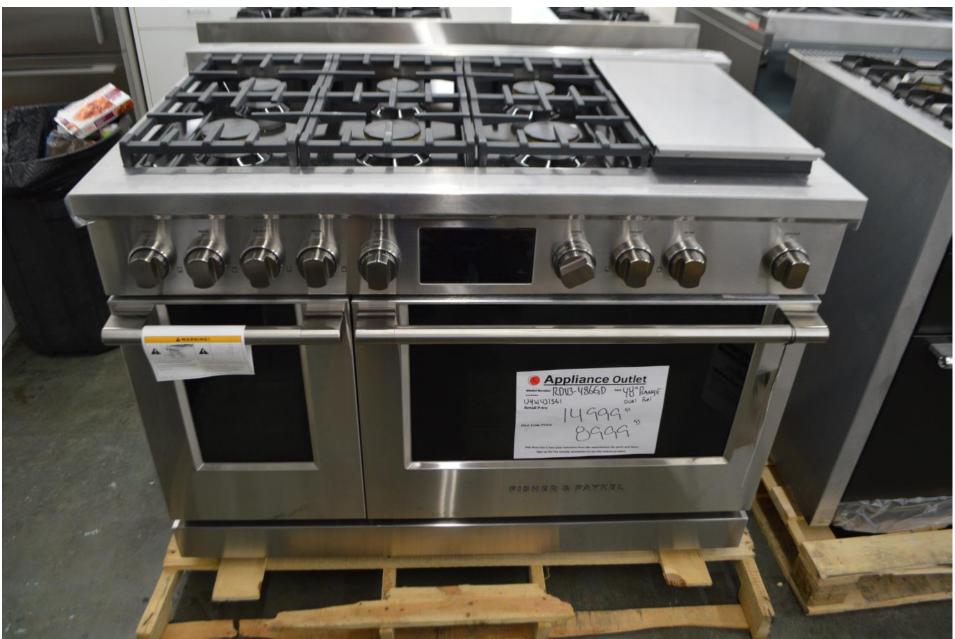

Weekly Newsletter

**Appliance Outlet** 

3-25-23

By Robert Ehrig

We have a nice inventory of Miele currently. Plus we have a great selection of all other brands that we carry. We can still put together kitchen sets in several brands. We also have several dishwashers starting at 599.99 and up.

Hope to see you soon,

Robert Ehrig

### Hestan 48" all gas range with 5 burners and griddle

#### Model KRG485GD



### Fisher Paykel 48" all gas range with 5 burners and 18" griddle

RGV3-485GD



#### Fisher Paykel 48" dual fuel range with 6 burners and griddle

RDV3-486GD



### Fisher Paykel 48" all gas range with 6 burners and griddle

RGV3-486GD



### Bertazzoni 48" all gas range with 6 burners and griddle

#### PROF486GGASNXE



### Viking 7 series 48" dual fuel range with 8 burners

VDR74828PG



### Fisher Paykel 36" all gas range with 5 burners

#### OR365CG4X1



### Miele all gas range with 4 burners and griddle

#### HR1136-3G



### Miele dual fuel 36" range with 6 burners

#### HR1934-2DF



### Viking 7 series all gas range with 8 burners

#### VGR74828BSS



#### Miele 30" single oven with steam assist and cameras inside

H7780BP



Miele 30" double ovens m-touch Steam assist

H6780-2BP2



Miele 36" range top with 6 burnes

#### KMR134-1-G



# Also available in 48" width. Griddle, Grill and all burner options KMR1355-1-G . . .



## A bunch