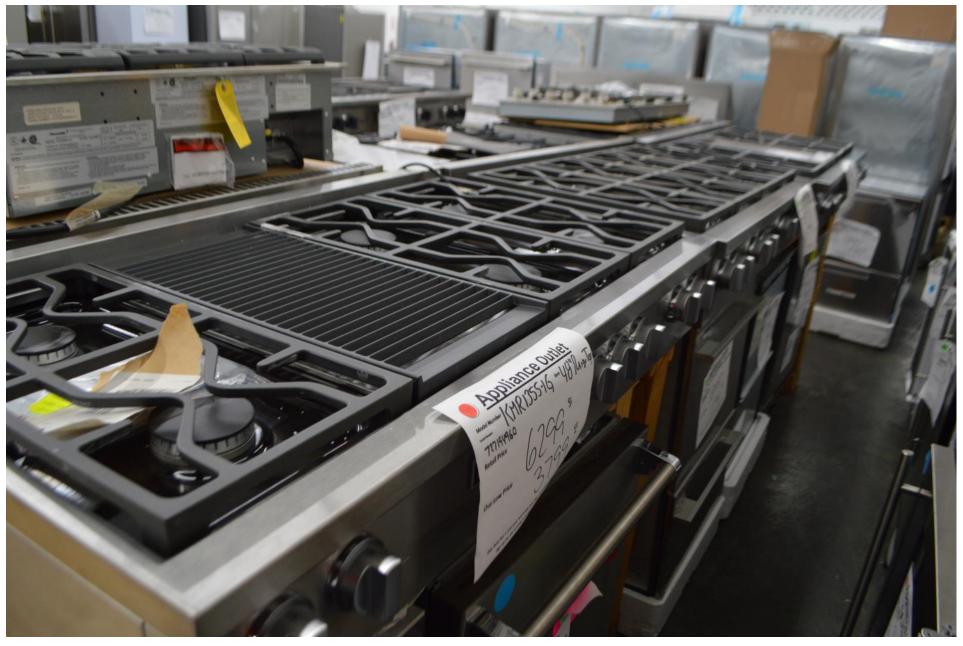

# Also available in 48" width. Griddle, Grill and all burner options KMR1355-1-G . . .