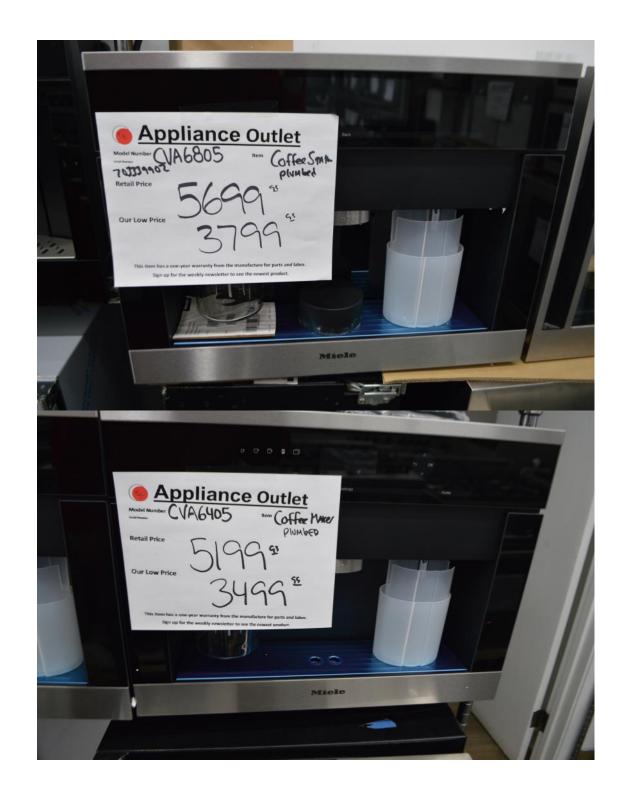

## Several Fisher Paykel dishwasher too. Singles and doubles

Miele **Coffee makers** Plumbed Whole bean M-touch And **Touch-tronic**