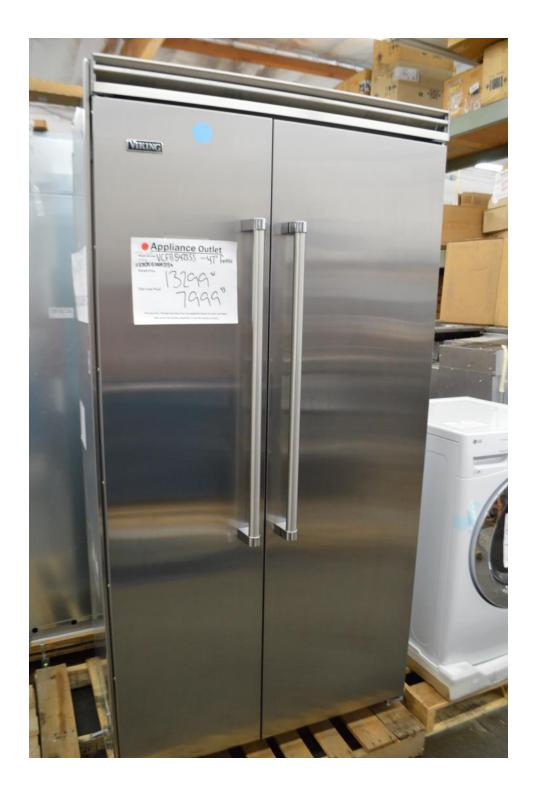

## FDSB5483

Viking 42" fridge Stainless steel Side by side

## VCSB5482SS

Viking 48" fridge Stainless steel Side by side

## VCSB5483SS

Fisher Paykel 24" wine Dual zone Panel ready Built in unit