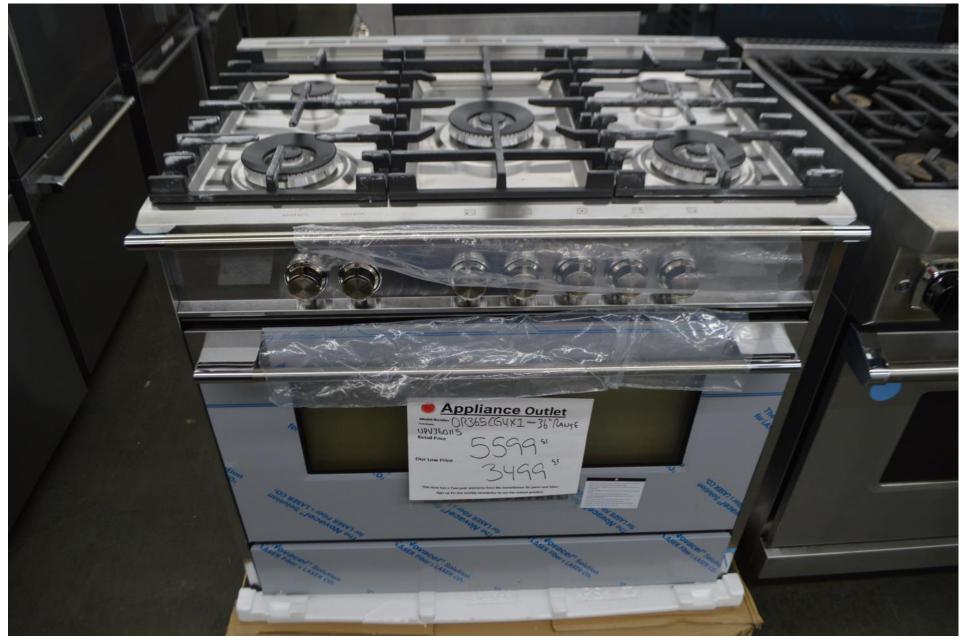

ice inventory of Miele currently. Plus we have a great selection of all other brands that we carry. We can still put together kitchen sets in several brands. We also have several dishwashers starting at 599.99 and up.

Hope to see you soon,

Robert Ehrig

### Hestan 48" all gas range with 5 burners and griddle

#### Model KRG485GD



### Fisher Paykel 48" all gas range with 5 burners and 18" griddle

RGV3-485GD



#### Fisher Paykel 48" dual fuel range with 6 burners and griddle

RDV3-486GD



### Fisher Paykel 48" all gas range with 6 burners and griddle

RGV3-486GD



### Bertazzoni 48" all gas range with 6 burners and griddle

#### PROF486GGASNXE



### Viking 7 series 48" dual fuel range with 8 burners

VDR74828PG



### Fisher Paykel 36" all gas range with 5 burners

#### OR365CG4X1



### Miele all gas range with 4 burners and griddle

#### HR1136-3G



### Miele dual fuel 36" range with 6 burners

#### HR1934-2DF



### Viking 7 series all gas range with 8 burners

#### VGR74828BSS



#### Miele 30" single oven with steam assist and cameras inside

H7780BP



Miele 30" double ovens m-touch Steam assist

H6780-2BP2



Miele 36" range top with 6 burnes

#### KMR134-1-G



# Also available in 48" width. Griddle, Grill and all burner options KMR1355-1-G . . .



## A bunch of ice makers that can be built in under counter





**Fisher Paykel** 60" fridge 30" fridge and 30" freezer Panel ready Or Add stainless steel panels for an additional cost

Miele French door 36" fridge Bottom freezer Panel ready

KFNF9955IDE





Miele 36" fridge Stainless steel Bottom freezer

KF29