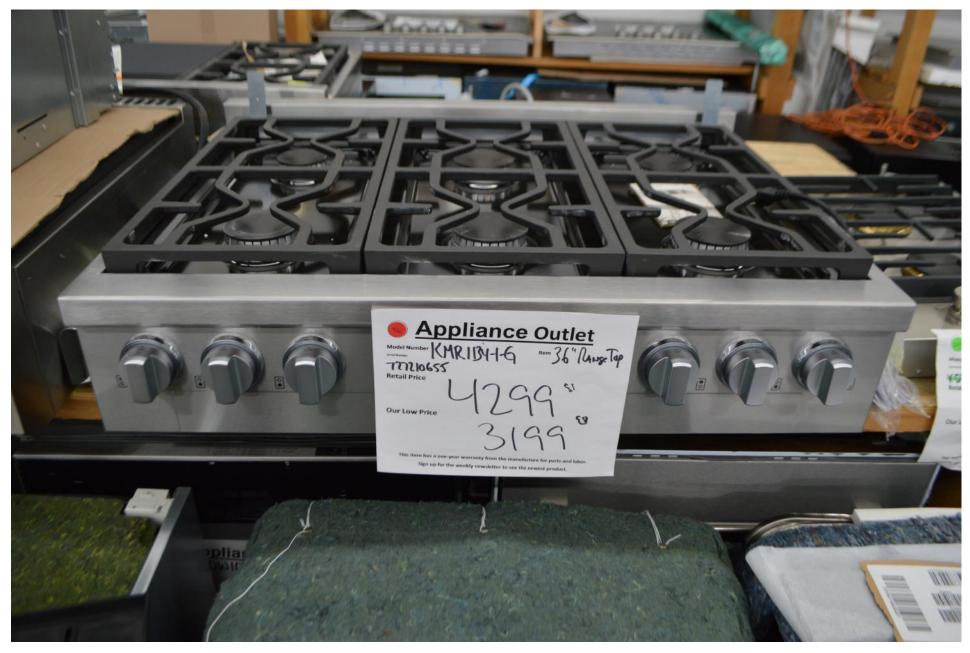

#### KMR134-1-G

# Also available in 48" width. Griddle, Grill and all burner options KMR1355-1-G . . .