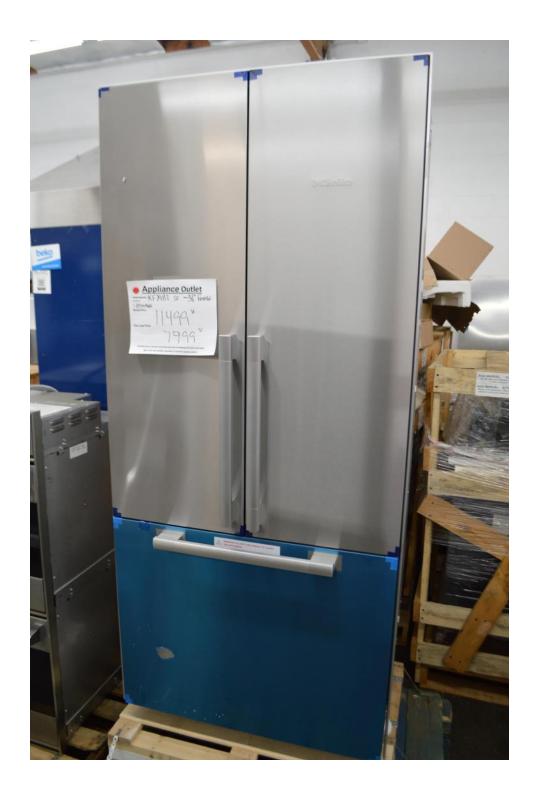

## A bunch of ice makers that can be built in under counter

**Fisher Paykel** 60" fridge 30" fridge and 30" freezer Panel ready Or Add stainless steel panels for an additional cost

Miele French door 36" fridge Bottom freezer Panel ready

KFNF9955IDE

Miele 36" fridge Stainless steel Bottom freezer

KF2982SF

Viking 48" fridge Panel ready Side by side