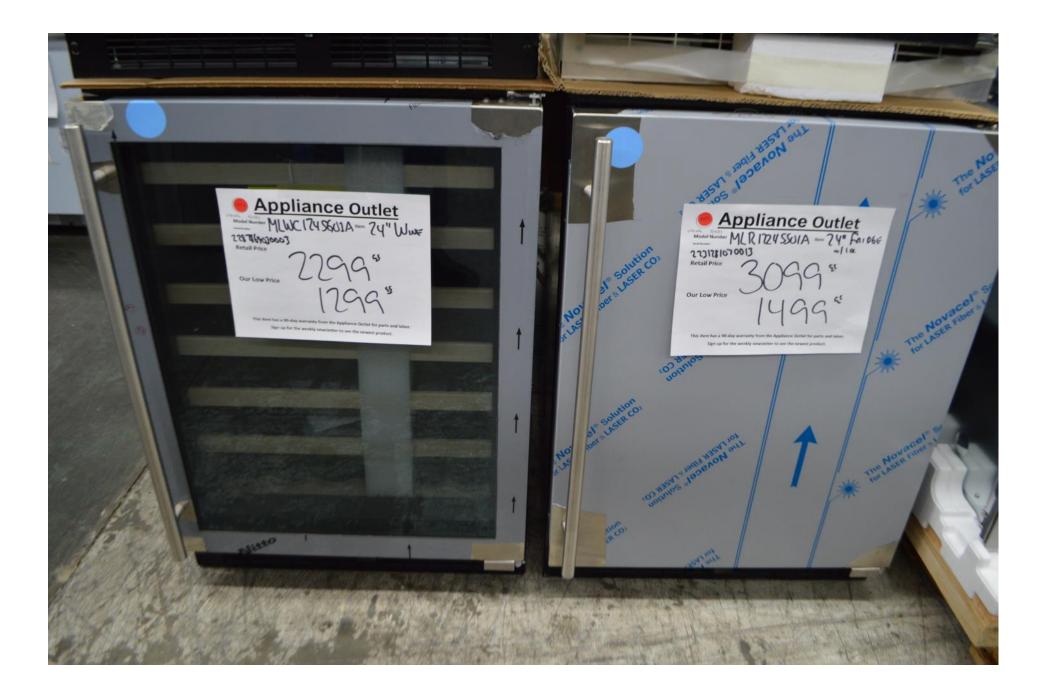

## VCSB5483SS

Fisher Paykel 24" wine Dual zone Panel ready Built in unit

## A few under counter fridges and wine fridges