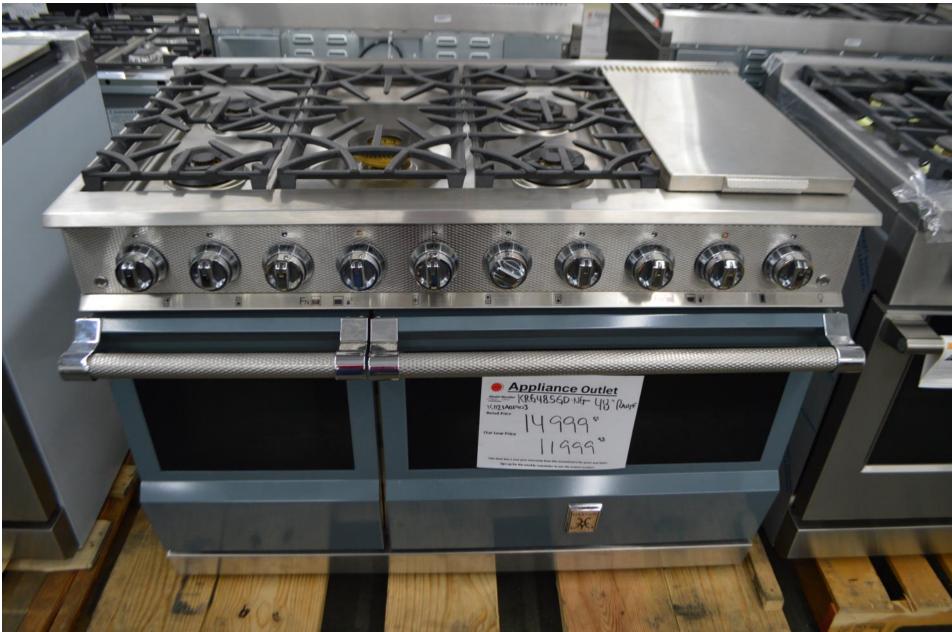

Weekly Newsletter

**Appliance Outlet** 

3-25-23

By Robert Ehrig

We have a nice inventory of Miele currently. Plus we have a great selection of all other brands that we carry. We can still put together kitchen sets in several brands. We also have several dishwashers starting at 599.99 and up.

Hope to see you soon,

Robert Ehrig

### Hestan 48" all gas range with 5 burners and griddle

#### Model KRG485GD



### Fisher Paykel 48" all gas range with 5 burners and 18" griddle

RGV3-485GD



#### Fisher Paykel 48" dual fuel range with 6 burners and griddle

RDV3-486GD



### Fisher Paykel 48" all gas range with 6 burners and griddle

RGV3-486GD



### Bertazzoni 48" all gas range with 6 burners and griddle

#### PROF486GGASNXE



### Viking 7 series 48" dual fuel range with 8 burners

VDR74828PG



### Fisher Paykel 36" all gas range with 5 burners

#### OR365CG4X1



### Miele all gas range with 4 burners and griddle

#### HR1136-3G



### Miele dual fuel 36" range with 6 burners

#### HR1934-2DF



### Viking 7 series all gas range with 8 burners

#### VGR74828BSS



#### Miele 30" single oven with steam assist and cameras inside

H7780BP



Miele 30" double ovens m-touch Steam assist

H6780-