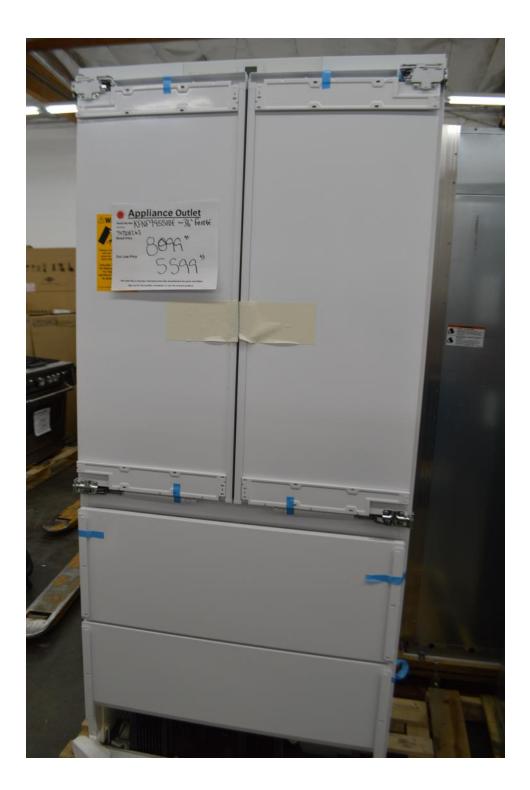

## A bunch of ice makers that can be built in under counter

**Fisher Paykel** 60" fridge 30" fridge and 30" freezer Panel ready Or Add stainless steel panels for an additional cost

Miele French door 36" fridge Bottom freezer Panel ready

KFNF9955IDE

Miele 36" fridge Stainless steel Bottom freezer

KF2982SF

Viking 48" fridge Panel ready Side by side