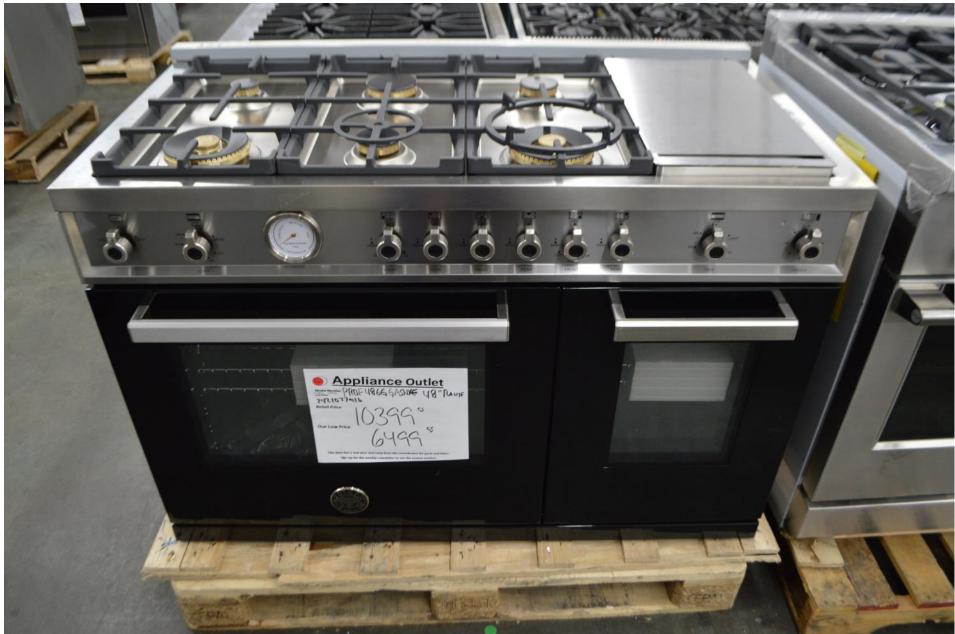

### Bertazzoni 48" all gas range with 6 burners and griddle

#### PROF486GGASNXE