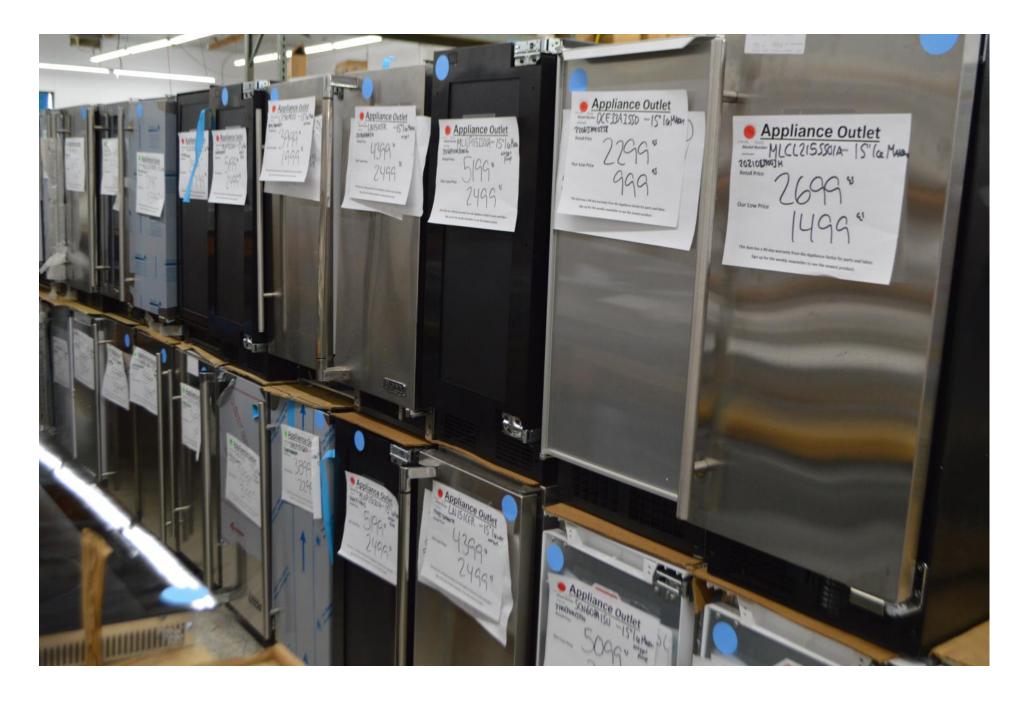

## A bunch of ice makers that can be built in under counter

**Fisher Paykel** 60" fridge 30" fridge and 30" freezer Panel ready Or Add stainless steel panels for an additional cost

Miele French door 36" fridge Bottom freezer Panel ready

## A few under counter fridges and wine fridges