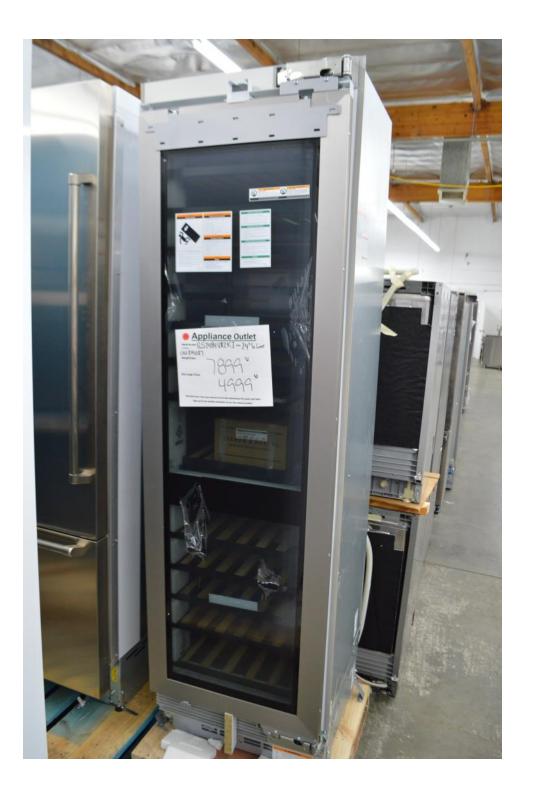

## A bunch of ice makers that can be built in under counter

**Fisher Paykel** 60" fridge 30" fridge and 30" freezer Panel ready Or Add stainless steel panels for an additional cost

Miele French door 36" fridge Bottom freezer Panel ready