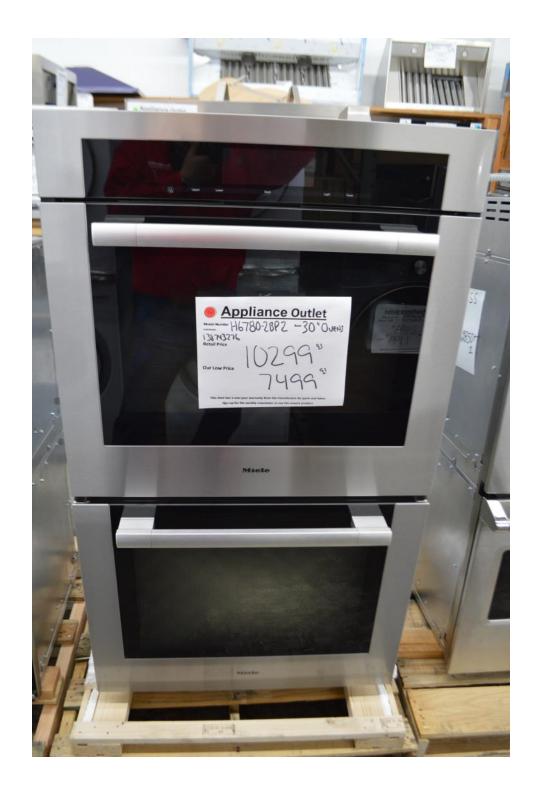

#### Miele 30" single oven with steam assist and cameras inside

H7780BP

Miele 30" double ovens m-touch Steam assist

H6780-2BP2

Miele 36" range top with 6 burnes