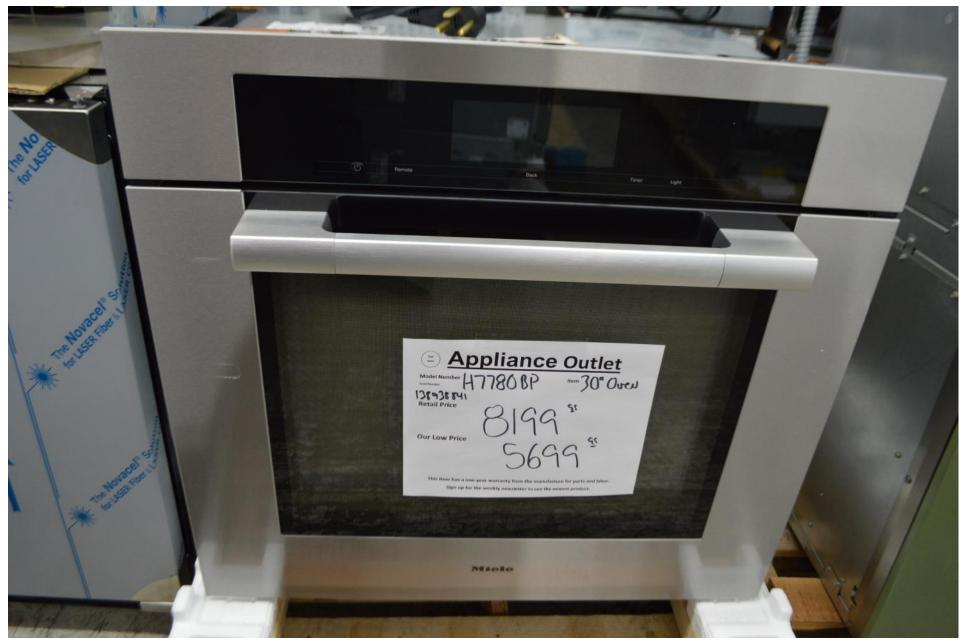

#### Miele 30" single oven with steam assist and cameras inside

H7780BP

Miele 30" double ovens m-touch Steam assist

H6780-2BP2

Miele 36" range top with 6 burnes