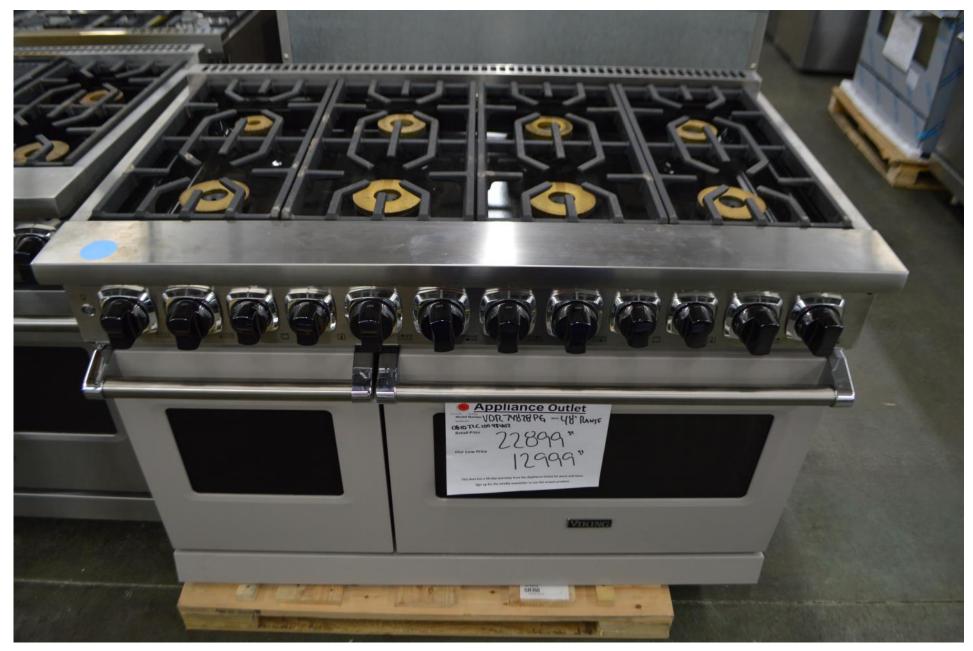

ewsletter

**Appliance Outlet** 

3-25-23

By Robert Ehrig

We have a nice inventory of Miele currently. Plus we have a great selection of all other brands that we carry. We can still put together kitchen sets in several brands. We also have several dishwashers starting at 599.99 and up.

Hope to see you soon,

Robert Ehrig

### Hestan 48" all gas range with 5 burners and griddle

#### Model KRG485GD



### Fisher Paykel 48" all gas range with 5 burners and 18" griddle

RGV3-485GD



#### Fisher Paykel 48" dual fuel range with 6 burners and griddle

RDV3-486GD



### Fisher Paykel 48" all gas range with 6 burners and griddle

RGV3-486GD



### Bertazzoni 48" all gas range with 6 burners and griddle

#### PROF486GGASNXE



### Viking 7 series 48" dual fuel range with 8 burners

VDR74828PG



### Fisher Paykel 36" all gas range with 5 burners

#### OR365CG4X1



### Miele all gas range with 4 burners and griddle

#### HR1136-3G



### Miele dual fuel 36" range with 6 burners

#### HR1934-2DF



### Viking 7 series all gas range with 8 burners

#### VGR74828BSS



#### Miele 30" single oven with steam assist and cameras inside

H7780BP



Miele 30" double ovens m-touch Steam assist

H6780-2BP2



Miele 36" range top with 6 burnes

#### KMR134-1-G



# Also available in 48" width. Griddle, Grill and all burner options KMR1355-1-G . . .



## A bunch of ice makers that can be built in under counter





**Fisher Paykel** 60" fridge 30" fridge and 30" freezer Panel ready Or Add stainless steel panels for an additional cost

Miele French door 36" fridge Bottom freezer Panel ready