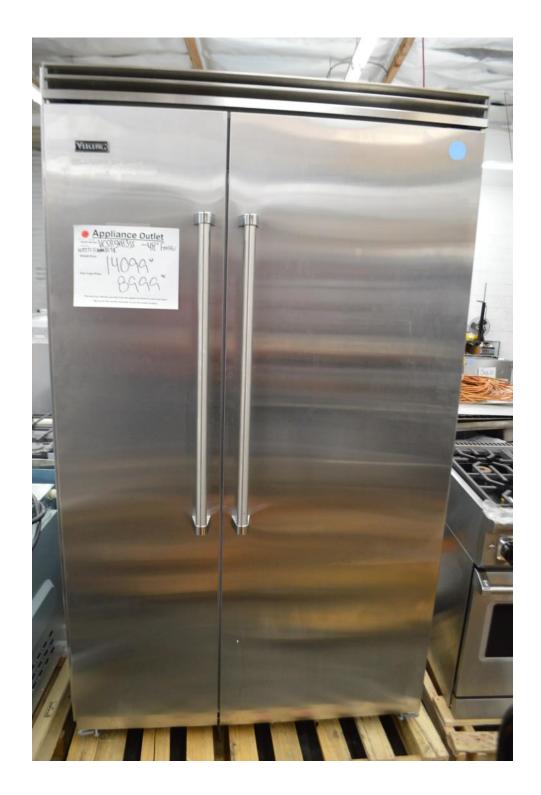

## VCSB5482SS

Viking 48" fridge Stainless steel Side by side

## VCSB5483SS

Fisher Paykel 24" wine Dual zone Panel ready Built in unit