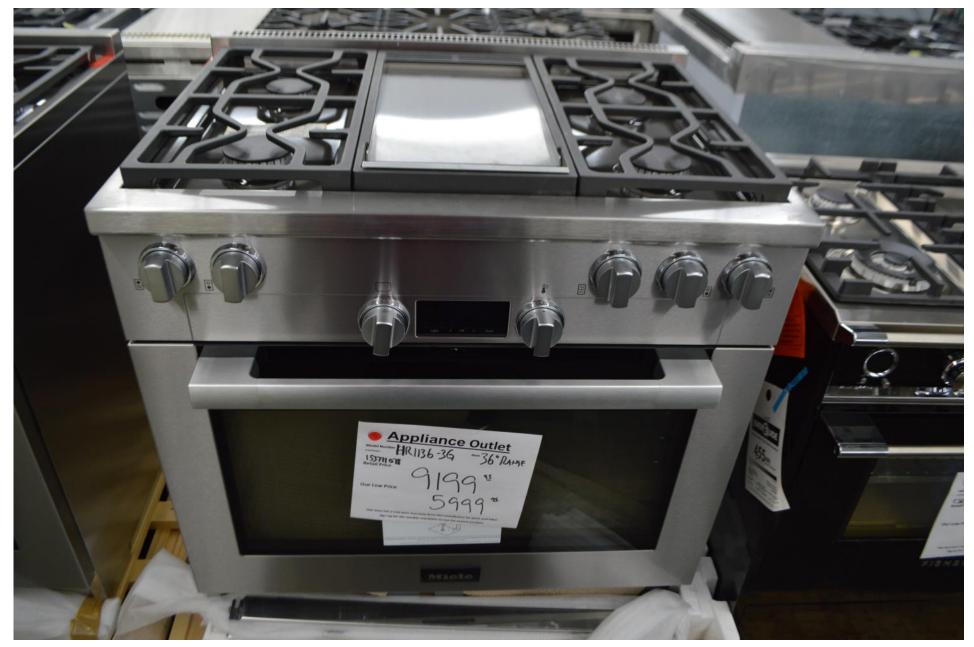

l other brands that we carry. We can still put together kitchen sets in several brands. We also have several dishwashers starting at 599.99 and up.

Hope to see you soon,

Robert Ehrig

### Hestan 48" all gas range with 5 burners and griddle

#### Model KRG485GD



### Fisher Paykel 48" all gas range with 5 burners and 18" griddle

RGV3-485GD



#### Fisher Paykel 48" dual fuel range with 6 burners and griddle

RDV3-486GD



### Fisher Paykel 48" all gas range with 6 burners and griddle

RGV3-486GD



### Bertazzoni 48" all gas range with 6 burners and griddle

#### PROF486GGASNXE



### Viking 7 series 48" dual fuel range with 8 burners

VDR74828PG



### Fisher Paykel 36" all gas range with 5 burners

#### OR365CG4X1



### Miele all gas range with 4 burners and griddle

#### HR1136-3G



### Miele dual fuel 36" range with 6 burners

#### HR1934-2DF



### Viking 7 series all gas range with 8 burners

#### VGR74828BSS



#### Miele 30" single oven with steam assist and cameras inside

H7780BP



Miele 30" double ovens m-touch Steam assist

H6780-2BP2



Miele 36" range top with 6 burnes

#### KMR134-1-G



# Also available in 48" width. Griddle, Grill and all burner options KMR1355-1-G . . .



## A bunch of ice makers that can be built in under counter





**Fisher Paykel** 60" fridge 30" fridge and 30" freezer Panel ready Or Add stainless steel panels for an additional cost

Miele French door 36" fridge Bottom freezer Panel ready

KFNF9955IDE





Miele 36" fridge Stainless steel Bottom freezer

KF2982SF

Viking 48" fridge Panel ready Side by side

## FDSB5483





Vik