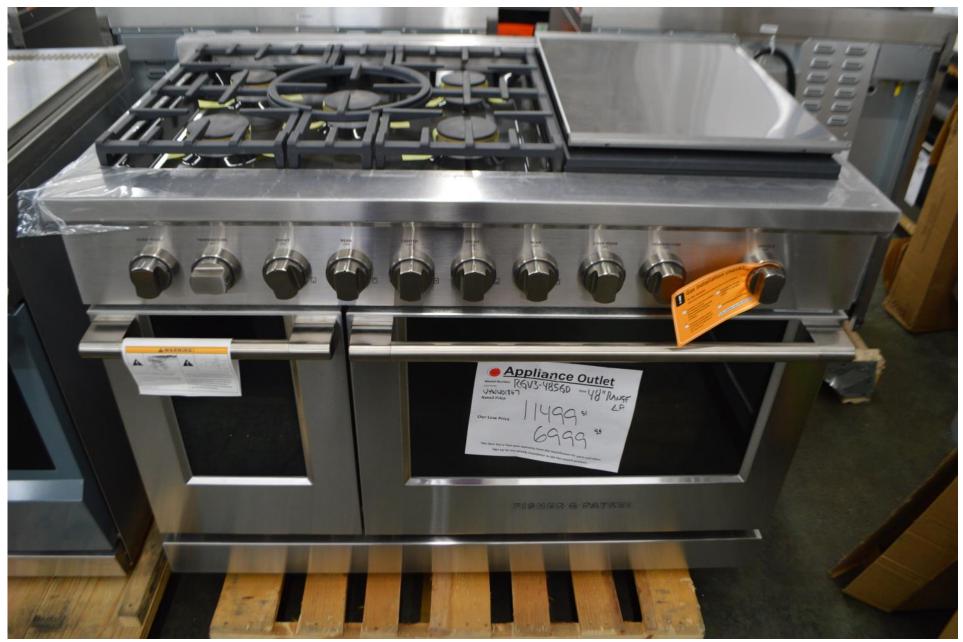

Weekly Newsletter

**Appliance Outlet** 

3-25-23

By Robert Ehrig

We have a nice inventory of Miele currently. Plus we have a great selection of all other brands that we carry. We can still put together kitchen sets in several brands. We also have several dishwashers starting at 599.99 and up.

Hope to see you soon,

Robert Ehrig

### Hestan 48" all gas range with 5 burners and griddle

#### Model KRG485GD



### Fisher Paykel 48" all gas range with 5 burners and 18" griddle

RGV3-485GD



#### Fisher Paykel 48" dual fuel range with 6 burners and griddle

RDV3-486GD



### Fisher Paykel 48" all gas range with 6 burners and griddle

RGV3-486GD



### Bertazzoni 48" all gas range with 6 burners and griddle

#### PROF486GGASNXE



### Viking 7 series 48" dual fuel range with 8 burners

VDR74828PG



### Fisher Paykel 36" all gas range with 5 burners

#### OR365CG4X1



### Miele all gas range with 4 burners and griddle

#### HR1136-3G



### Miele dual fuel 36" range with 6 burners

#### HR1934-2DF



### Viking 7 series all gas range with 8 burners

#### VGR74828BSS



#### Miele 30" single oven with steam assist and cameras inside

H7780BP



Miele 30" double ovens m-touch Steam assist

H6780-2BP2



Miele 36" range top with 6 burnes

#### KMR134-1-G



# Also available in