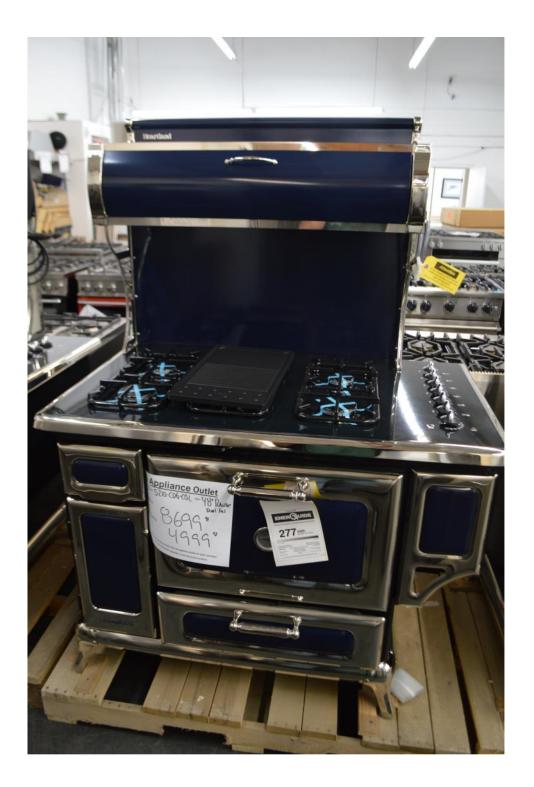

will be given away.

Discount must be used over this weekend only.

In addition to this, we are offing an additional **10**% off any red marked items.

We will be Open from 10:00am till 3:00pm Friday and Saturday

#### Miele 48" dual fuel range with 8 burners and speed oven on board

\$ 10,799.99



### Miele 36" dual fuel range with 4 burners and griddle

\$ 8499.99



### Miele 36" dual fuel range with 6 burners

\$ 7799.99



### Miele 30" dual fuel range with 4 burners

\$ 4999.99



#### Viking 48" all gas range with 8 burners

## \$ 7999.99



## Viking 36" all gas range with 6 burners

\$ 4999.99





Hartland 30" all gas Range 4 burners Broiler drawer Hood built in

\$ 2999.99

## Hartland

48" all gas range 6 burners One oven Broiler drawer Storage door and drawer

\$ 3999.99





Hartland 48" dual fuel range 6 burners Electric oven Storage door and drawer Built in hood

\$ 4999.99



**Black Friday Special Event** 

Pick a Card, any Card.



# The first 15 customers on both Friday and Saturday Will blindly pick a card (discount) Each card will have different percentages off our already amazing prices. This means an additional discount on a single item or a whole purchase. Anywhere from 5 to 15% off cards will be given away.

Discount must be used over this weekend only.

In addition to this, we are offing an additional **10**% off any red marked items.

We will be Open from 10:00am till 3:00pm Friday and Saturday

Thor Kitchen Counter depth Fridge Double freezer drawers French door fridge

\$ 2299.99





Viking Free standing Fridge Bottom freezer French door fri