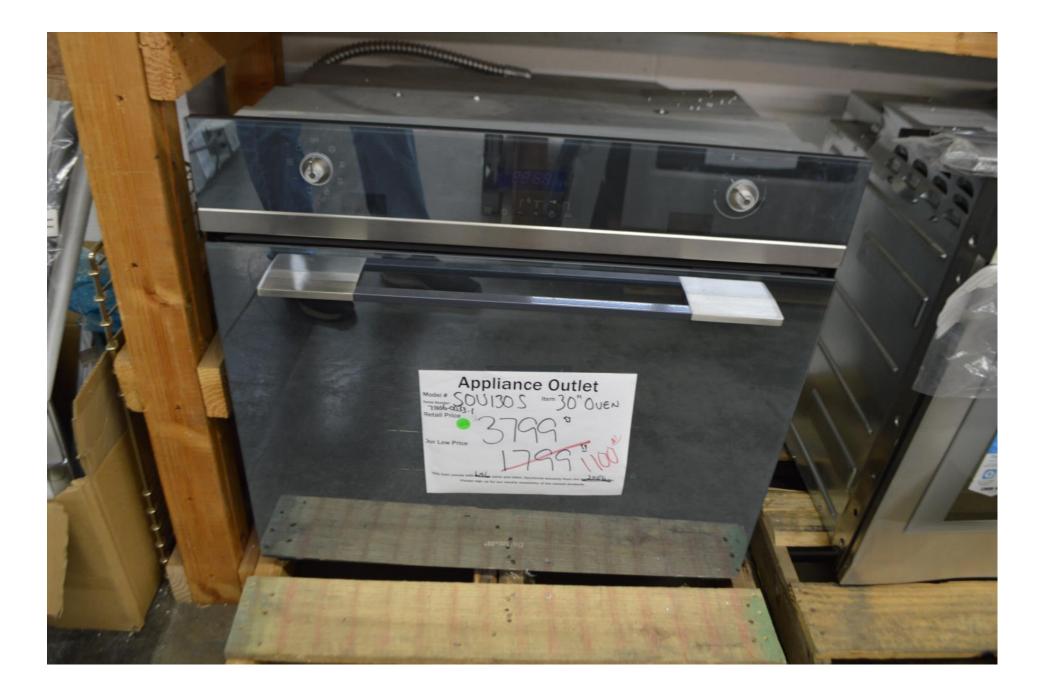

.

We will be Open from 10:00am till 3:00pm Friday and Saturday

Thor Kitchen Counter depth Fridge Double freezer drawers French door fridge

\$ 2299.99





Viking Free standing Fridge Bottom freezer French door fridge

\$ 2699.99

Jennair 30" double ovens Touch controls

# \$ 3999.99





## Jennair

# 30" combo unit Microwave on top Convection oven below

\$4199.99

# Jennair

## 30" double ovens

# \$ 3499.99



### Miele 30" single oven with m touch controls

\$ 3999.99



## Miele 36" induction cooktop flush mountable

\$ 2699.99



### Miele 48" range top with 8 burners

\$ 3999.99



Viking 36" fridge Bottom freezer Right hinge

\$ 6999.99





# Extra 10% off All red items

Appliance Outlet OS24NDB1 Nem )4" (the

Dur Low P

nem 24" STEAM



# Extra 10% off all red tagged items





# Red marked dishwashers additional 10% off





**Black Friday Special Event** 

Pick a Card, any Card.



# The first 15 customers on both Friday and Saturday Will blindly pick a card (discount) Each card will have different percentages off our already amazing prices. This means an additional discount on a single item or a whole purchase. Anywhere from 5 to 15% off cards will be given away.

Discount must be used over this weekend only.

In addition to this, we are offing an additional **10**% off any red marked items.

We will be Open from 10:00am till 3:00pm Friday and Saturday