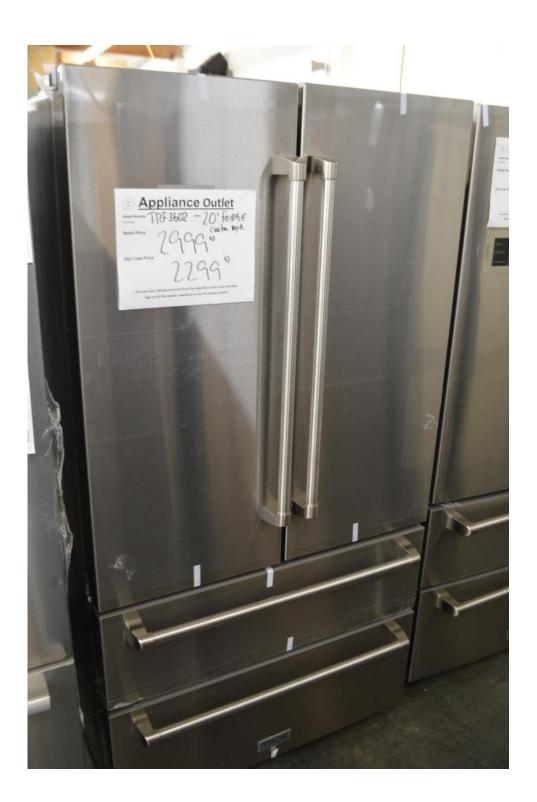

Discount must be used over this weekend only.

In addition to this, we are offing an additional **10**% off any red marked items.

We will be Open from 10:00am till 3:00pm Friday and Saturday

Thor Kitchen Counter depth Fridge Double freezer drawers French door fridge

\$ 2299.99

Viking Free standing Fridge Bottom freezer French door fridge

\$ 2699.99

Jennair 30" double ovens Touch controls