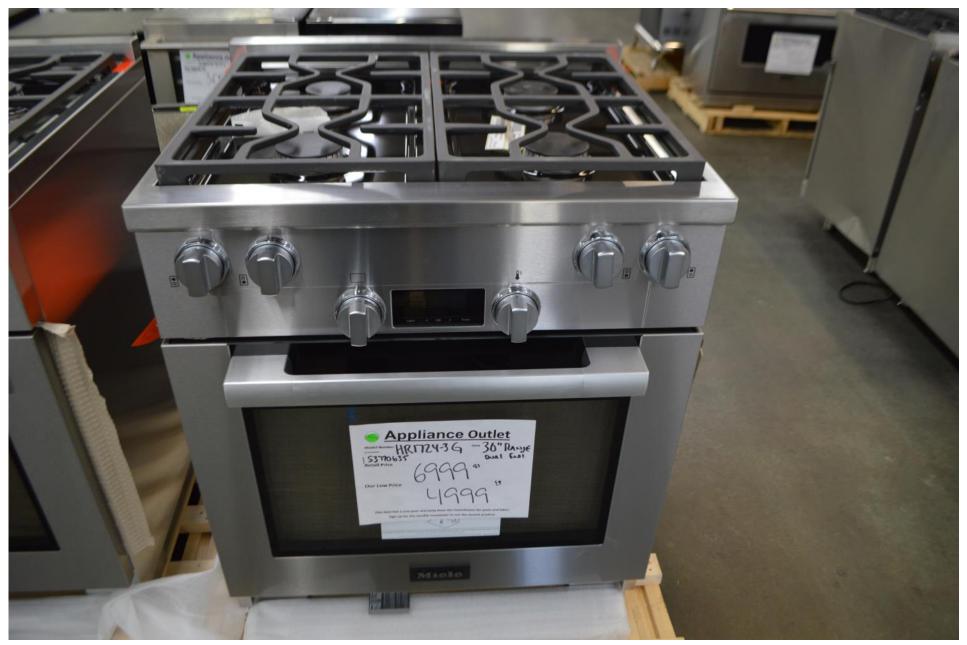

cial Event** 

Pick a Card, any Card.



# The first 15 customers on both Friday and Saturday Will blindly pick a card (discount) Each card will have different percentages off our already amazing prices. This means an additional discount on a single item or a whole purchase. Anywhere from 5 to 15% off cards will be given away.

Discount must be used over this weekend only.

In addition to this, we are offing an additional **10**% off any red marked items.

We will be Open from 10:00am till 3:00pm Friday and Saturday

#### Miele 48" dual fuel range with 8 burners and speed oven on board

\$ 10,799.99



### Miele 36" dual fuel range with 4 burners and griddle

\$ 8499.99



### Miele 36" dual fuel range with 6 burners

\$ 7799.99



### Miele 30" dual fuel range with 4 burners

\$ 4999.99



#### Viking 48" all gas range with 8 burners

## \$ 7999.99



## Viking 36" all gas range with 6 burners

\$ 4999.99





Hartland 30" all gas Range 4 burners Broiler drawer Hood built in

\$ 2999.99

## Hartland

48" all gas range 6 burners One oven Broiler drawer Storage door and drawer

\$ 3999.99





Hartland 48" dual fuel range 6 burners Electric oven Storage door and drawer Built in hood

\$ 4999.99



**Black Friday Special Event** 

Pick a Card, any Card.



# The first 15 customers on both Friday and Saturday Will blindly pick a card (discount) Each card will have different percentages off our already amazing prices. This means an additional discount on a single item or a whole purchase. Anywhere from 5 to 15% off cards will be given away.

Discount must be used over this week