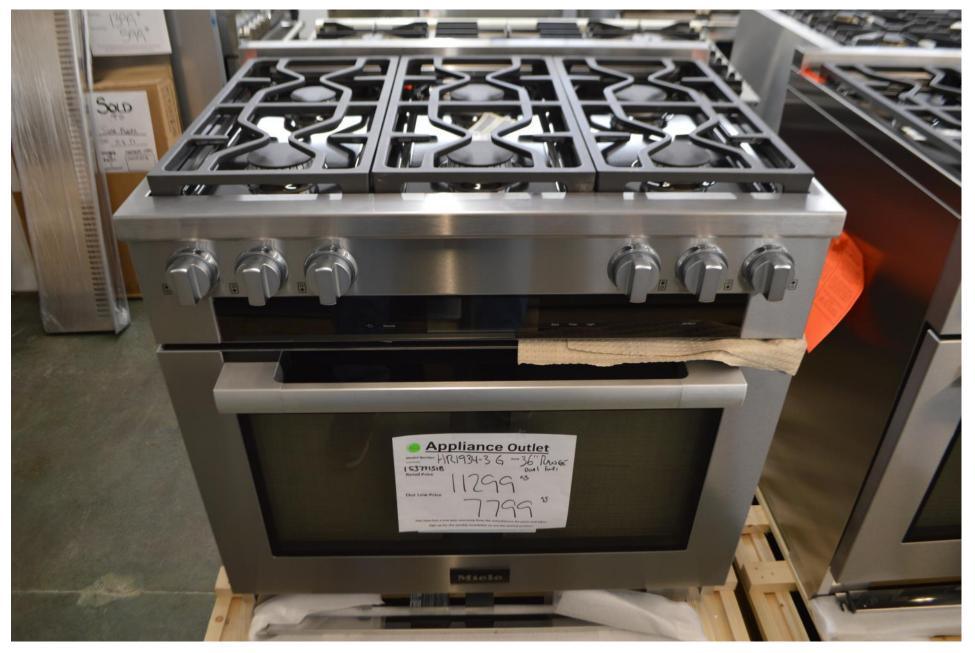

accepting these updates,

Robert Ehrig



**Black Friday Special Event** 

Pick a Card, any Card.



# The first 15 customers on both Friday and Saturday Will blindly pick a card (discount) Each card will have different percentages off our already amazing prices. This means an additional discount on a single item or a whole purchase. Anywhere from 5 to 15% off cards will be given away.

Discount must be used over this weekend only.

In addition to this, we are offing an additional **10**% off any red marked items.

We will be Open from 10:00am till 3:00pm Friday and Saturday

#### Miele 48" dual fuel range with 8 burners and speed oven on board

\$ 10,799.99



### Miele 36" dual fuel range with 4 burners and griddle

\$ 8499.99



### Miele 36" dual fuel range with 6 burners

\$ 7799.99



### Miele 30" dual fuel range with 4 burners

\$ 4999.99



#### Viking 48" all gas range with 8 burners

## \$ 7999.99



## Viking 36" all gas range with 6 burners

\$ 4999.99





Hartland 30" all gas Range 4 burners Broiler drawer Hood built in

\$ 2999.99

## Hartland

48" all gas range 6 burners One oven Broiler drawer Storage door and drawer

\$ 3999.99





Hartland 48" dual fuel range 6 burners Electric oven Storage door and drawer Built in hood

\$ 4999.99



**Black Friday Special Event** 

Pick a Card, any Card.



# The first 15 customers on both Friday and Saturday Will blindly pick a card (discount) Each card will have different percentages off our already amazing prices. This means an additional discount on a single item or a whole purchase. Anywhere from 5 to 15% off car