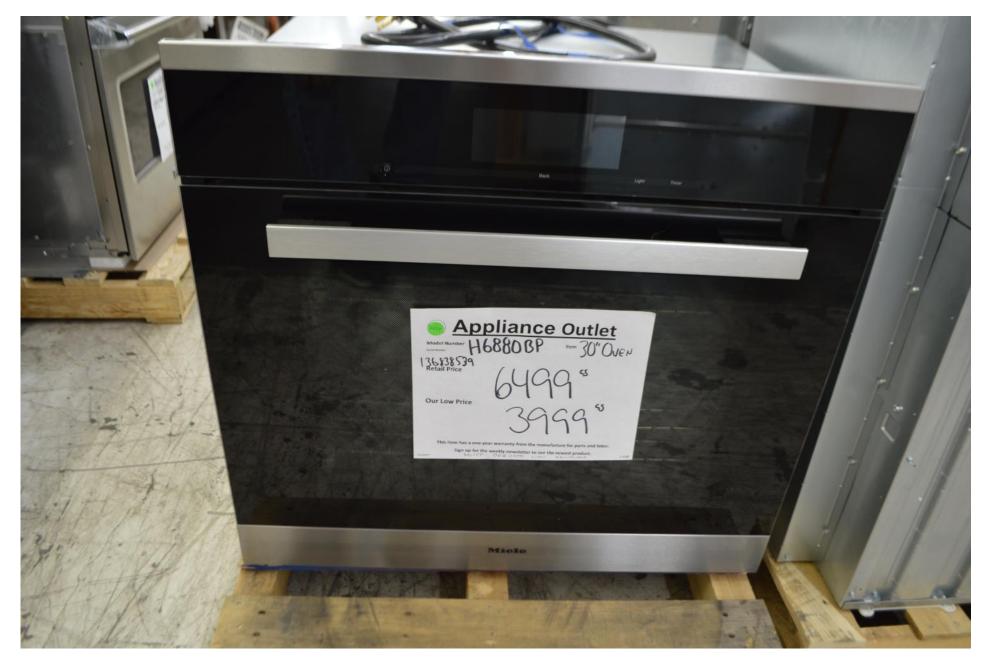

will have different percentages off our already amazing prices. This means an additional discount on a single item or a whole purchase. Anywhere from 5 to 15% off cards will be given away.

Discount must be used over this weekend only.

In addition to this, we are offing an additional **10**% off any red marked items.

We will be Open from 10:00am till 3:00pm Friday and Saturday

Thor Kitchen Counter depth Fridge Double freezer drawers French door fridge

\$ 2299.99





Viking Free standing Fridge Bottom freezer French door fridge

\$ 2699.99

Jennair 30" double ovens Touch controls

# \$ 3999.99





## Jennair

# 30" combo unit Microwave on top Convection oven below

\$4199.99

# Jennair

## 30" double ovens

# \$ 3499.99



### Miele 30" single oven with m touch controls

\$ 3999.99



## Miele 36" induction cooktop flush mountable

\$ 2699.99



### Miele 48" range top with 8 burners

\$ 3999.99



Viking 36" fridge Bottom freezer Right hinge

\$ 6999.99





# Extra 10% off All red items

Appliance Outlet OS24NDB1 Nem )4" (the

Dur Low P

nem 24" STEAM



# Extra 10% off all red tagged items





# Red marked dishwashers additional 10% off





**Black Friday Special Event** 

Pick a Card, any Card.



# The first 15 customers on both Friday and Saturday Will blindly pick a card (discount) Each card will have different percentages off our already amazing prices. This means an additional discount on a single item or a whole purchase. Anywhere from 5 to 15% off cards will be given away.

Discount must be used over this weekend only.

In addition to this, we are offing