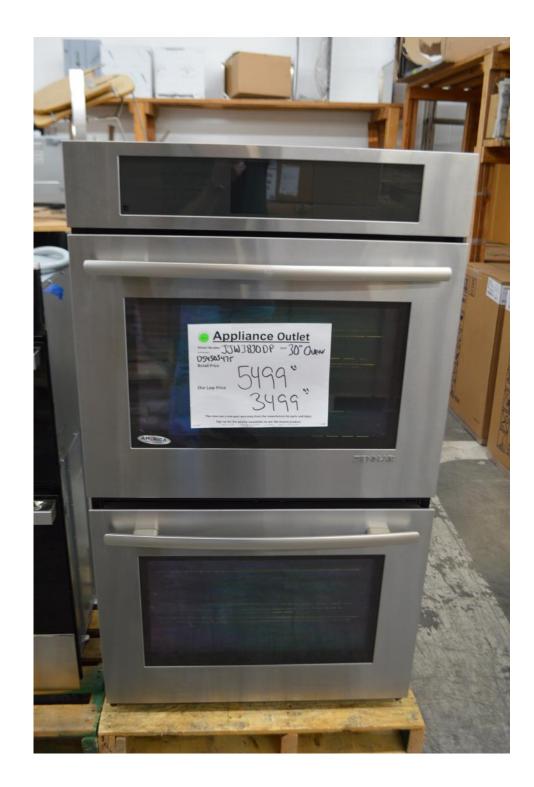

\$ 2299.99

Viking Free standing Fridge Bottom freezer French door fridge

\$ 2699.99

Jennair 30" double ovens Touch controls

# \$ 3999.99