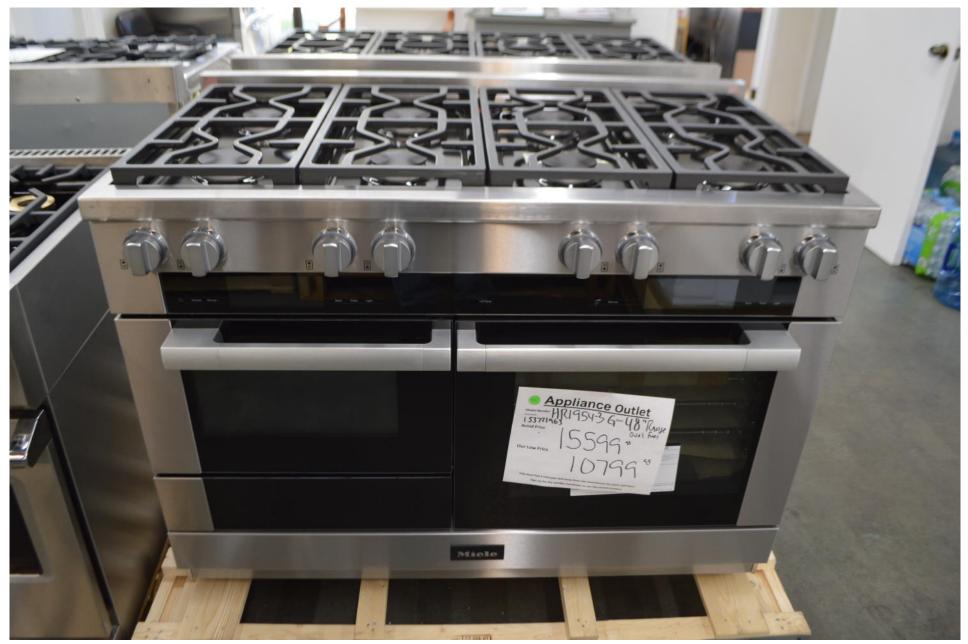

#### Miele 48" dual fuel range with 8 burners and speed oven on board

\$ 10,799.99