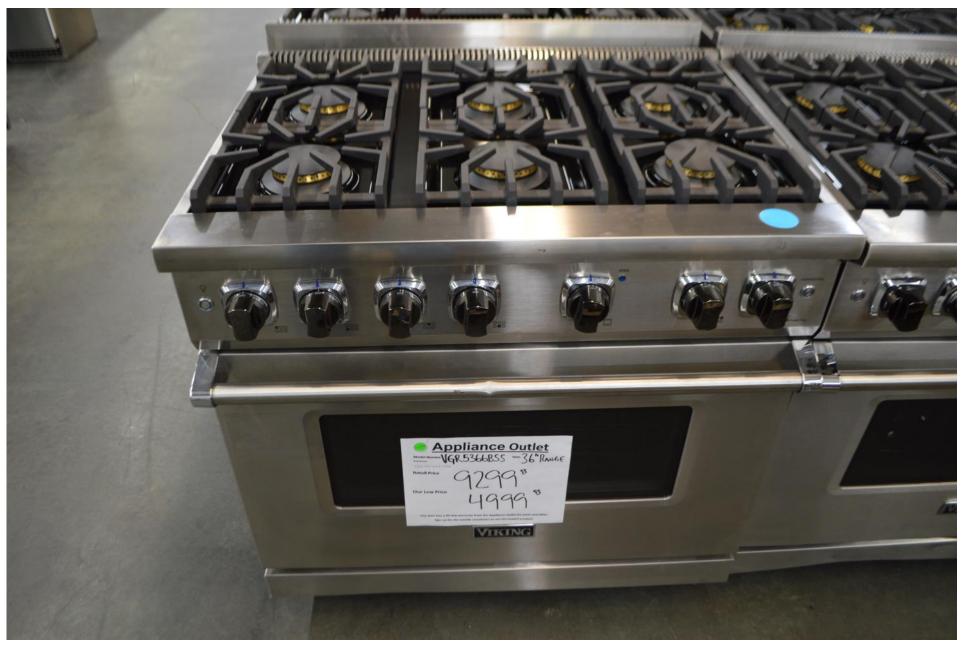

## Viking 36" all gas range with 6 burners

\$ 4999.99

Hartland 30" all gas Range 4 burners Broiler drawer Hood built in

\$ 2999.99