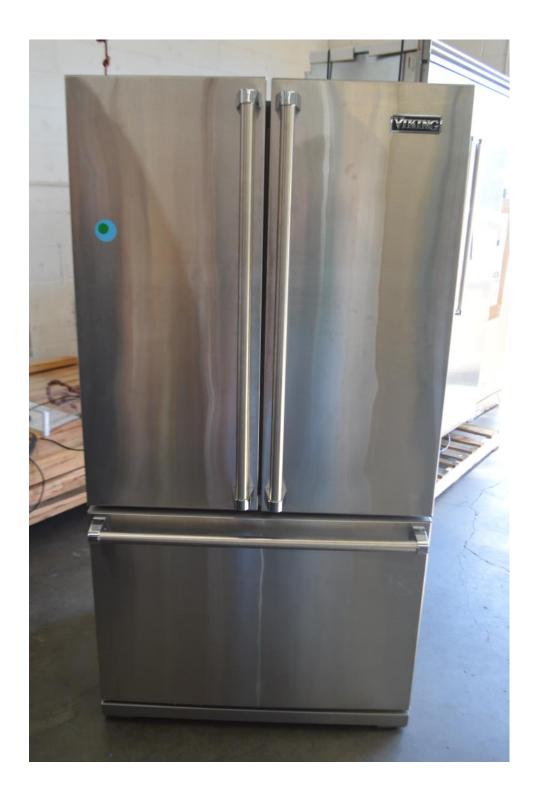

### Miele 48" range top with 8 burners

\$ 3999.99

Viking 36" fridge Bottom freezer Right hinge

\$ 6999.99