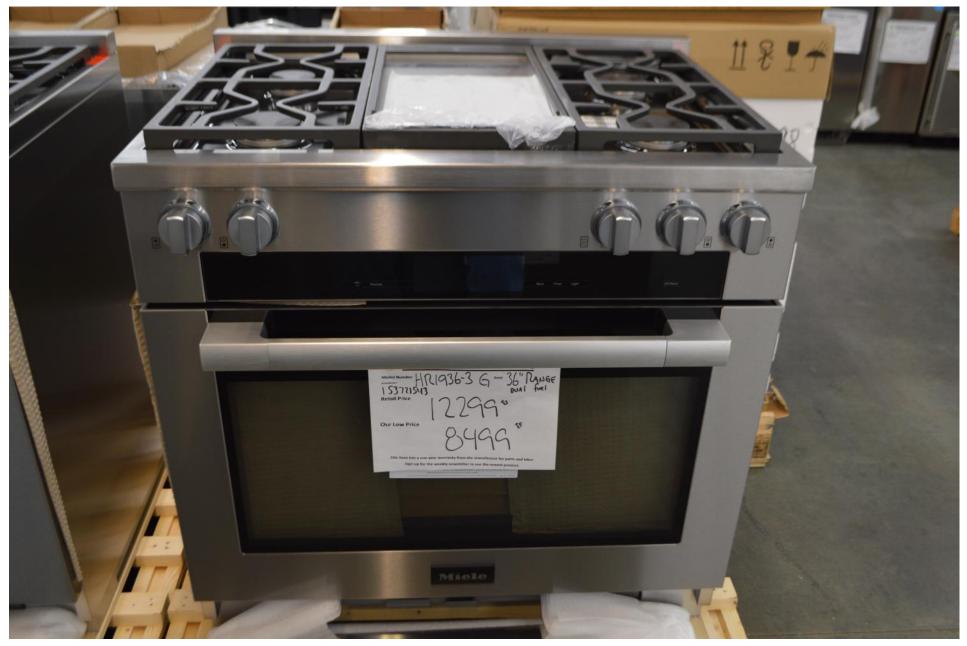

credible Black Friday planned. Read on . . .

Thank you for accepting these updates,

Robert Ehrig



**Black Friday Special Event** 

Pick a Card, any Card.



# The first 15 customers on both Friday and Saturday Will blindly pick a card (discount) Each card will have different percentages off our already amazing prices. This means an additional discount on a single item or a whole purchase. Anywhere from 5 to 15% off cards will be given away.

Discount must be used over this weekend only.

In addition to this, we are offing an additional **10**% off any red marked items.

We will be Open from 10:00am till 3:00pm Friday and Saturday

#### Miele 48" dual fuel range with 8 burners and speed oven on board

\$ 10,799.99



### Miele 36" dual fuel range with 4 burners and griddle

\$ 8499.99



### Miele 36" dual fuel range with 6 burners

\$ 7799.99



### Miele 30" dual fuel range with 4 burners

\$ 4999.99



#### Viking 48" all gas range with 8 burners

## \$ 7999.99



## Viking 36" all gas range with 6 burners

\$ 4999.99





Hartland 30" all gas Range 4 burners Broiler drawer Hood built in

\$ 2999.99

## Hartland

48" all gas range 6 burners One oven Broiler drawer Storage door and drawer

\$ 3999.99





Hartland 48" dual fuel range 6 burners Electric oven Storage door and drawer Built in hood

\$ 4999.99



**Black Friday Special Event** 

Pick a Card, any Card.



# The first 15 customers on both Friday and Saturday Will blindly pick a card (discount) Each card will have different percentages off our already amazing prices. This means an additional discount on a sin