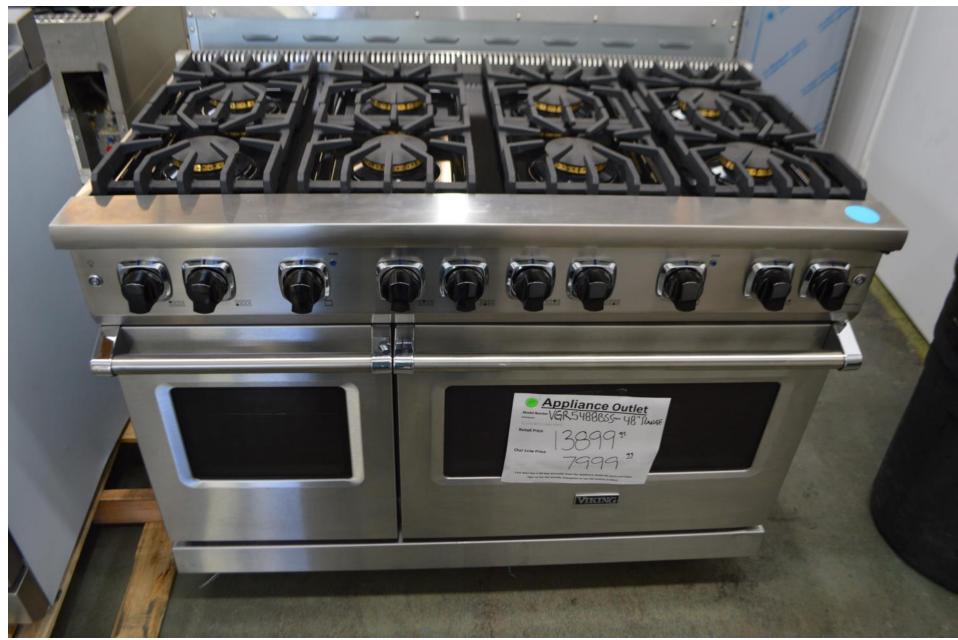

rs on both Friday and Saturday Will blindly pick a card (discount) Each card will have different percentages off our already amazing prices. This means an additional discount on a single item or a whole purchase. Anywhere from 5 to 15% off cards will be given away.

Discount must be used over this weekend only.

In addition to this, we are offing an additional **10**% off any red marked items.

We will be Open from 10:00am till 3:00pm Friday and Saturday

#### Miele 48" dual fuel range with 8 burners and speed oven on board

\$ 10,799.99



### Miele 36" dual fuel range with 4 burners and griddle

\$ 8499.99



### Miele 36" dual fuel range with 6 burners

\$ 7799.99



### Miele 30" dual fuel range with 4 burners

\$ 4999.99



#### Viking 48" all gas range with 8 burners

## \$ 7999.99



## Viking 36" all gas range with 6 burners

\$ 4999.99





Hartland 30" all gas Range 4 burners Broiler drawer Hood built in

\$ 2999.99

## Hartland

48" all gas range 6 burners One oven Broiler drawer Storage door and drawer

\$ 3999.99





Hartland 48" dual fuel range 6 burners Electric oven Storage door and drawer Built in hood

\$ 4999.99



**Black Friday Special Event** 

Pick a Card, any Card.



# The first 15 customers on both Friday and Saturday Will blindly pick a card (discount) Each card will have different percentages off our already amazing prices. This means an additional discount on a single item or a whole purchase. Anywhere from 5 to 15% off cards will be given away.

Discount must be used over this weekend only.

In addition to this, we are offing an additional **1