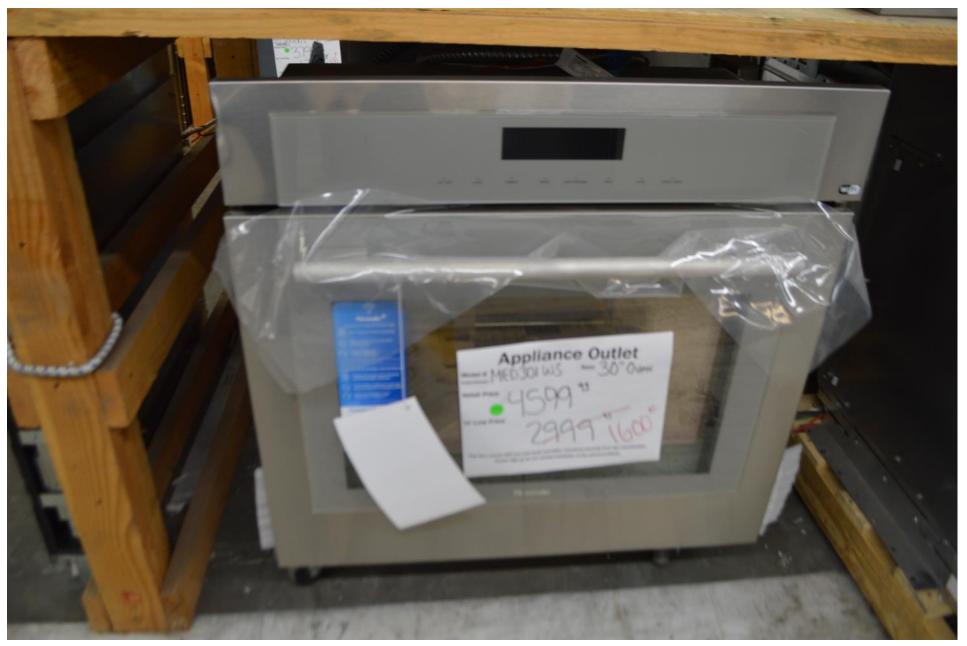

ms.

We will be Open from 10:00am till 3:00pm Friday and Saturday

Thor Kitchen Counter depth Fridge Double freezer drawers French door fridge

\$ 2299.99





Viking Free standing Fridge Bottom freezer French door fridge

\$ 2699.99

Jennair 30" double ovens Touch controls

# \$ 3999.99





## Jennair

# 30" combo unit Microwave on top Convection oven below

\$4199.99

# Jennair

## 30" double ovens

# \$ 3499.99



### Miele 30" single oven with m touch controls

\$ 3999.99



## Miele 36" induction cooktop flush mountable

\$ 2699.99



### Miele 48" range top with 8 burners

\$ 3999.99



Viking 36" fridge Bottom freezer Right hinge

\$ 6999.99





# Extra 10% off All red items

Appliance Outlet OS24NDB1 Nem )4" (the

Dur Low P

nem 24" STEAM



# Extra 10% off all red tagged items





# Red marked dishwashers additional 10% off





**Black Friday Special Event** 

Pick a Card, any Card.



# The first 15 customers on both Friday and Saturday Will blindly pick a card (discount) Each card will have different percentages off our already amazing prices. This means an additional discount on a single item or a whole purchase. Anywhere from 5 to 15% off cards will be given away.

Discount must be used over this weekend only.

In addition to this, we are offing an additional **10**% off any red marked items.

We will be Open from 10:00am till 3:00pm Friday and Saturday