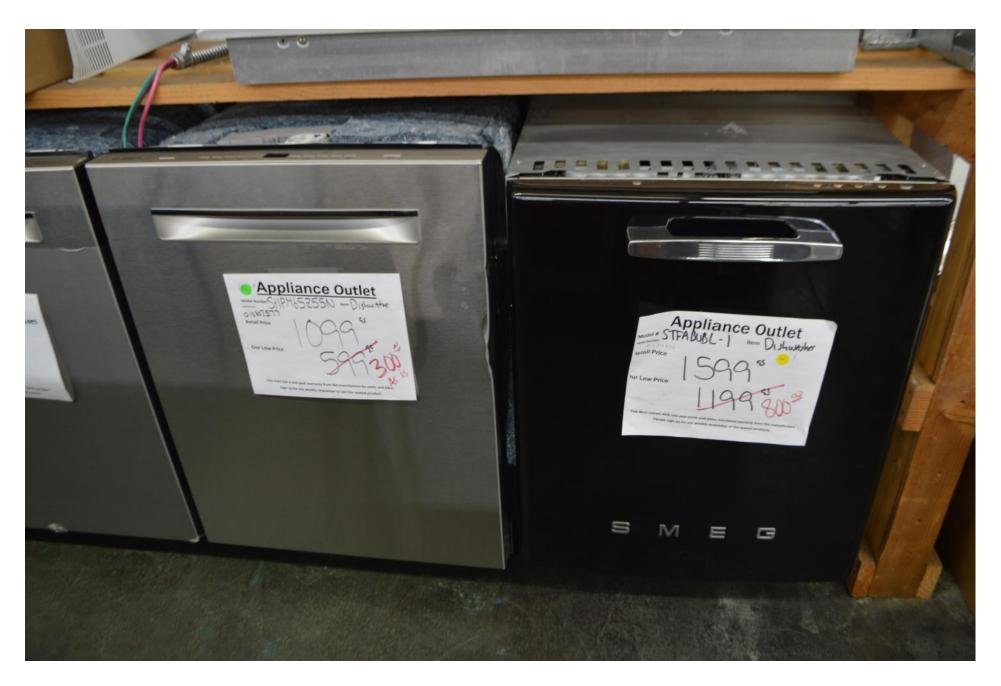

# Red marked dishwashers additional 10% off

**Black Friday Special Event** 

Pick a Card, any Card.