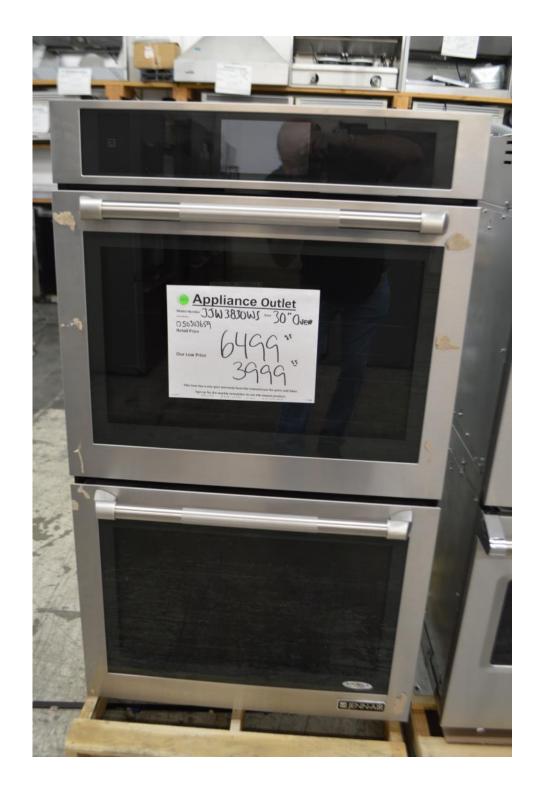

\$ 2299.99

Viking Free standing Fridge Bottom freezer French door fridge

\$ 2699.99

Jennair 30" double ovens Touch controls

# \$ 3999.99