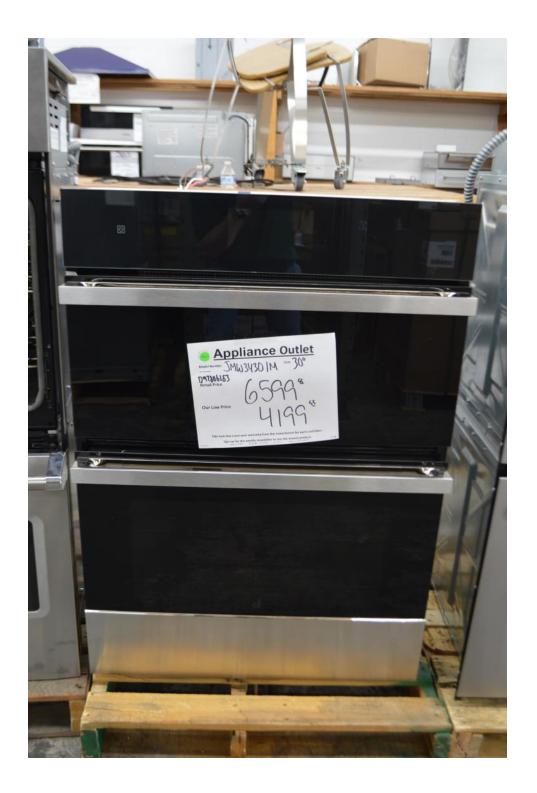

awer Built in hood

\$ 4999.99



**Black Friday Special Event** 

Pick a Card, any Card.



# The first 15 customers on both Friday and Saturday Will blindly pick a card (discount) Each card will have different percentages off our already amazing prices. This means an additional discount on a single item or a whole purchase. Anywhere from 5 to 15% off cards will be given away.

Discount must be used over this weekend only.

In addition to this, we are offing an additional **10**% off any red marked items.

We will be Open from 10:00am till 3:00pm Friday and Saturday

Thor Kitchen Counter depth Fridge Double freezer drawers French door fridge

\$ 2299.99





Viking Free standing Fridge Bottom freezer French door fridge

\$ 2699.99

Jennair 30" double ovens Touch controls

# \$ 3999.99





## Jennair

# 30" combo unit Microwave on top Convection oven below

\$4199.99

# Jennair

## 30" double ovens

# \$ 3499.99



### Miele 30" single oven with m touch controls

\$ 3999.99



## Miele 36" induction cooktop flush mountable

\$ 2699.99



### Miele 48" range top with 8 burners

\$ 3999.99



Viking 36" fridge Bottom freezer Right hinge

\$ 6999.99





# Extra 10% off All red items

Appliance Outlet OS24NDB1 Nem )4" (the

Dur Low P

nem 24" STEAM



# Extra 10% off all red tagged items





# Red marked dishwashers additional 10% off





**Black Friday Special Event** 

Pick a Card, any Card.



# The first 15 customers on both Friday and Saturday Will blindly pick a card (discount) Each card will have different percentages off our already amazing prices. This means an add