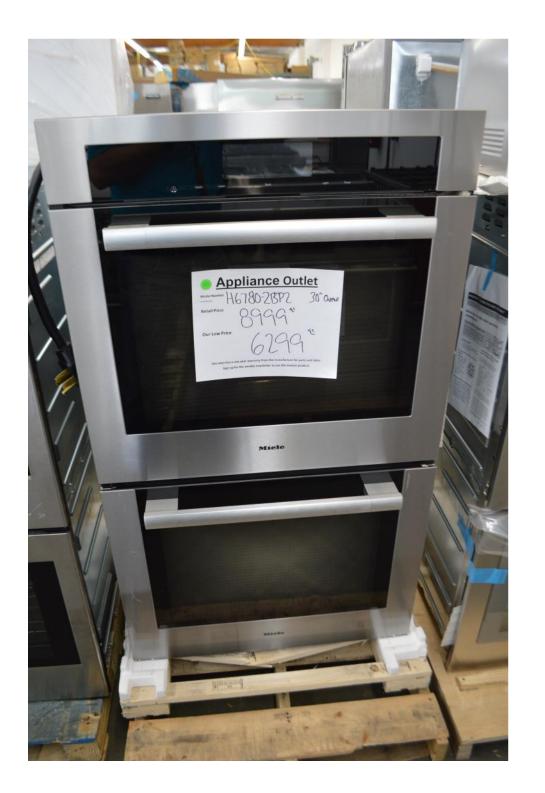

Come in and check things out. I'm sure you will find something. Thanks for accepting my weekly updates,

Robert Ehrig

Miele 30" double ovens Both convection Steam assist M-Touch

\$ 6299.99