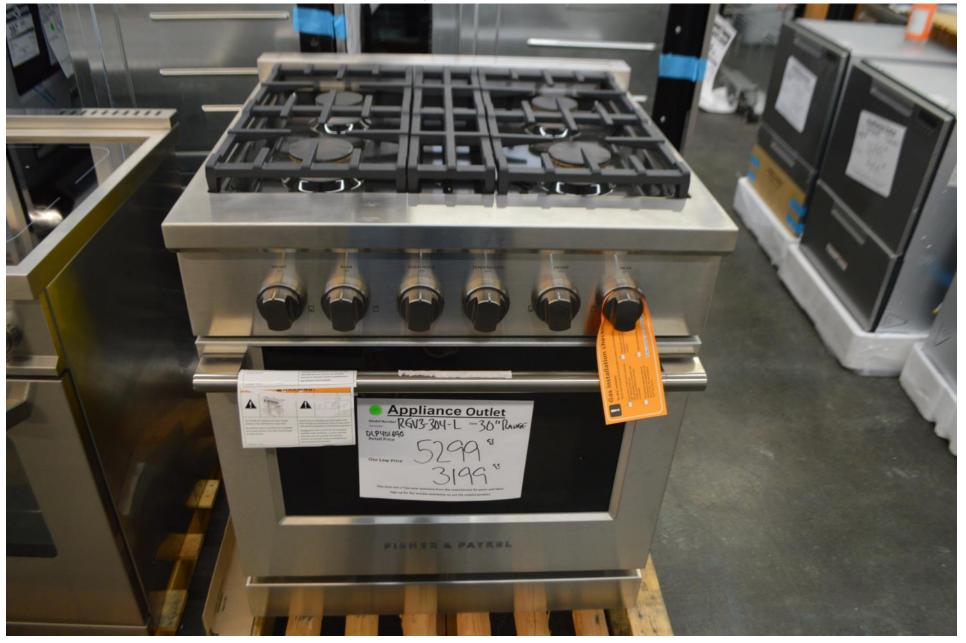

# Fisher Paykel 30" all gas range with 4 large burners and convection oven

\$ 3199.99