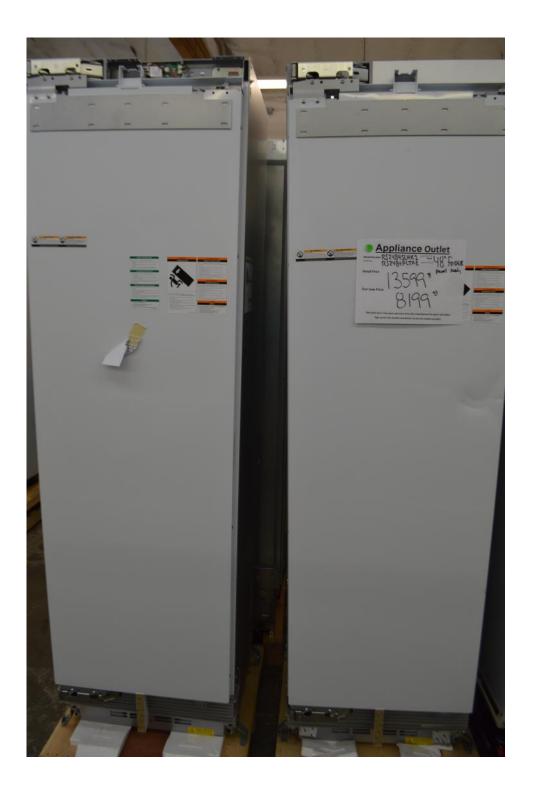

# Or buy stainless panels for \$ 1700.00

Fisher Paykel 48" built in fridge 24" fridge & 24" freezer Buy as panel ready for \$8199.99

Or buy stainless panels for \$ 1700.00

Fisher Paykel Freestanding fridge French door Bottom freezer Ice maker in freezer