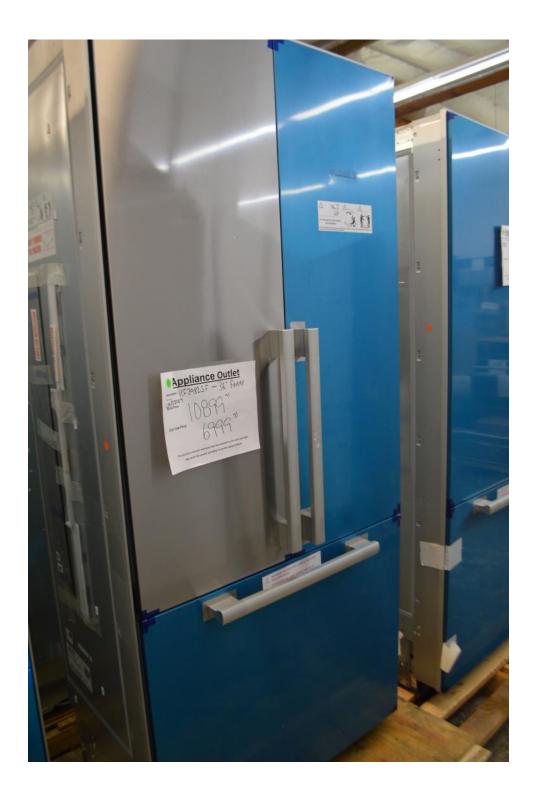

### Miele 36" flush mount drop in cooktop with 5 burners

\$ 1799.99

Miele 36" built in fridge Single door, left hinge Bottom freezer

\$ 6999.99

Miele 36" built in fridge French door Bottom freezer

\$ 6999.99