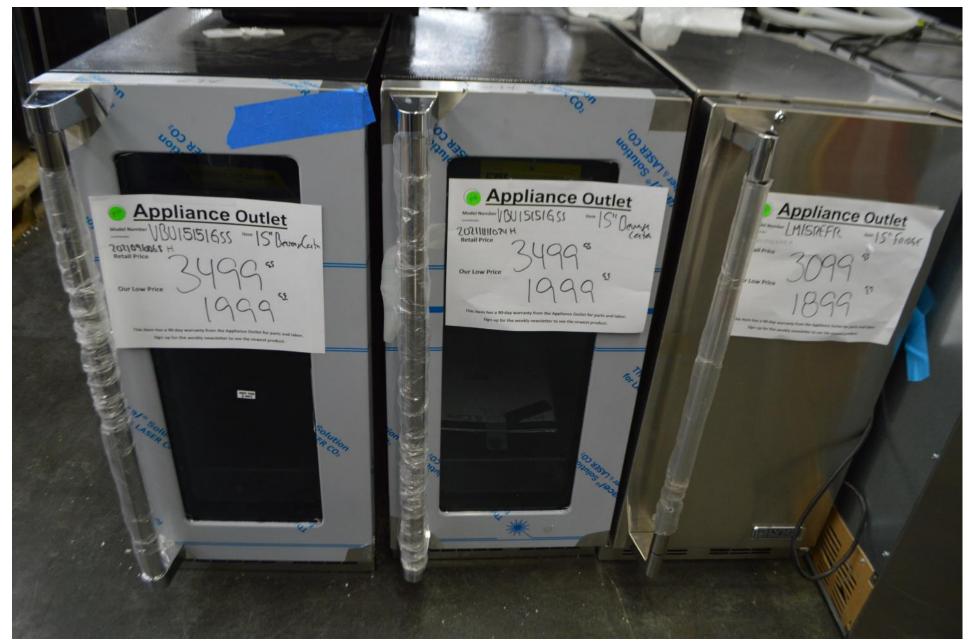

#### Under counter 15" and 24" fridges, beverage center and wine cellars

# Starting at \$ 1999.99