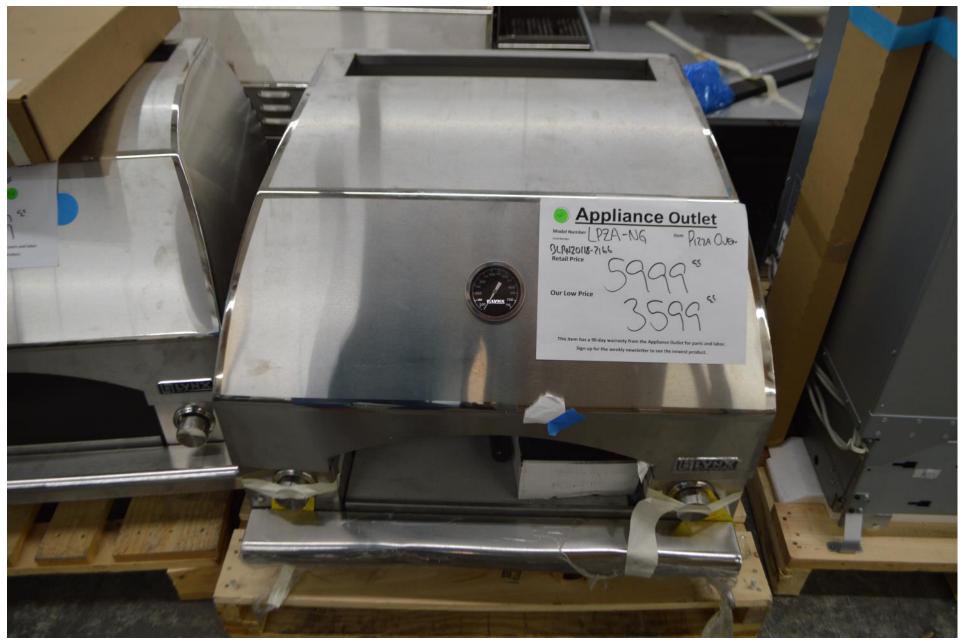

o drawers

\$ 999.99



### Fisher Paykel stainless steel drawer dishwashers

# Starting at \$ 999.99



Fisher Paykel Free standing fridge Counter depth French door Double freezer drawers Water and ice

\$ 1899.99





Fisher Paykel 48" built in fridge 18" freezer & 30" fridge When sold as panel ready \$ 8499.99

# Or buy stainless panels for \$ 1700.00

Fisher Paykel 48" built in fridge 24" fridge & 24" freezer Buy as panel ready for \$8199.99

Or buy stainless panels for \$ 1700.00





Fisher Paykel Freestanding fridge French door Bottom freezer Ice maker in freezer

\$ 1999.99

### DCS 48" 7 series BBQ grill head in great shape and onboard smoker box

\$ 3699.99



# DCS 36" 9 series BBQ grill head with lights and rotisserie

\$ 3899.99



### Lynx outdoor gas pizza oven

\$ 3599.99



#### Under counter 15" and 24" fridges, beverage center and wine cellars

# Starting at \$ 1999.99