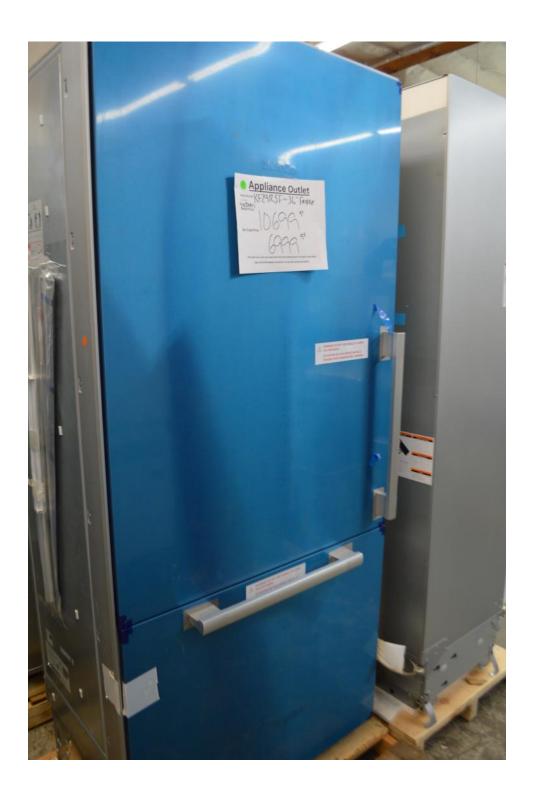

### Miele 36" flush mount drop in cooktop with 5 burners

\$ 1799.99

Miele 36" built in fridge Single door, left hinge Bottom freezer

\$ 6999.99

Miele 36" built in fridge French door Bottom freezer

\$ 6999.99