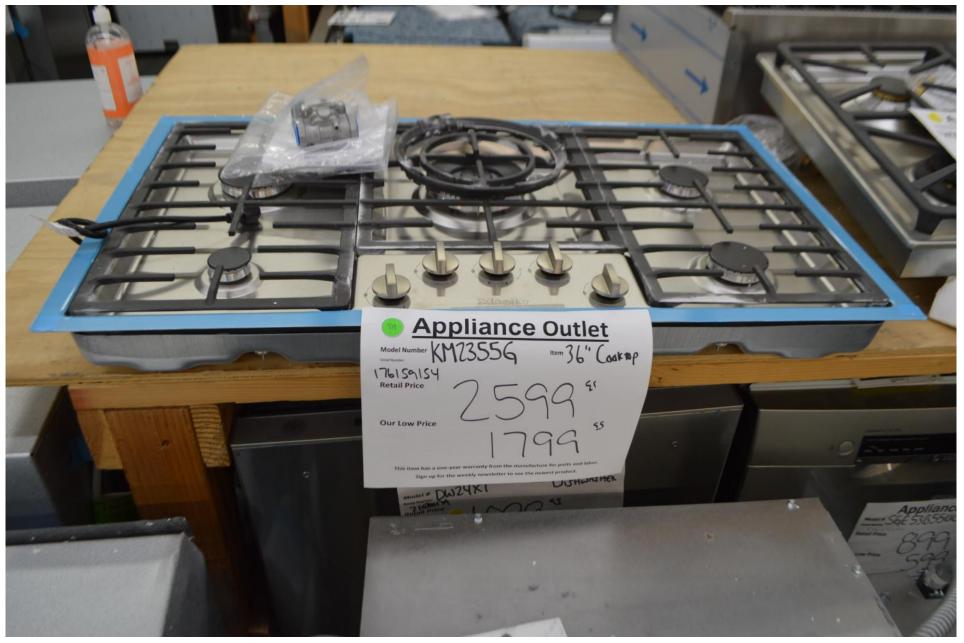

### Miele 36" flush mount drop in cooktop with 5 burners

\$ 1799.99

Miele 36" built in fridge Single door, left hinge Bottom freezer

\$ 6999.99

Miele 36" built in fridge French door Bottom freezer

\$ 6999.99