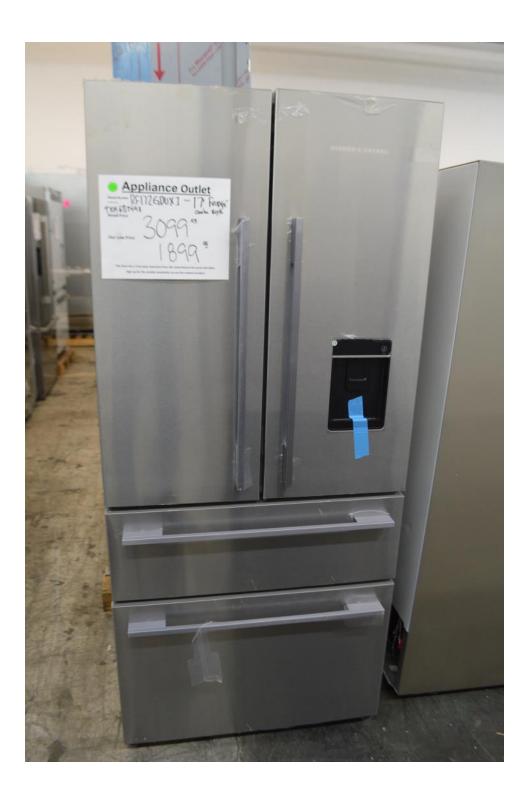

# Starting at \$ 999.99

Fisher Paykel Free standing fridge Counter depth French door Double freezer drawers Water and ice

\$ 1899.99

Fisher Paykel 48" built in fridge 18" freezer & 30" fridge When sold as panel ready \$ 8499.99