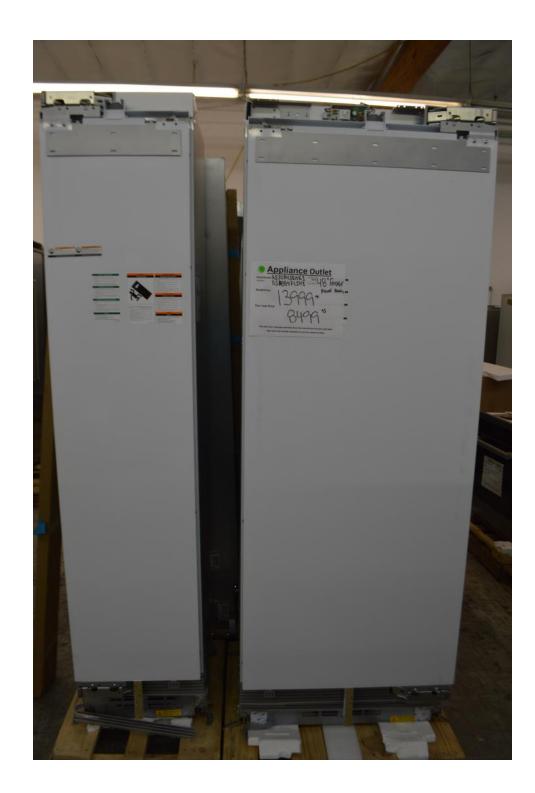

# Starting at \$ 999.99

Fisher Paykel Free standing fridge Counter depth French door Double freezer drawers Water and ice

\$ 1899.99

Fisher Paykel 48" built in fridge 18" freezer & 30" fridge When sold as panel ready \$ 8499.99

# Or buy stainless panels for \$ 1700.00

Fisher Paykel 48" built in fridge 24" fridge & 24" freezer Buy as panel ready for \$8199.99

Or buy stainless panels for \$ 1700.00

Fisher Paykel Freestanding fridge French door Bottom freezer Ice maker in freezer