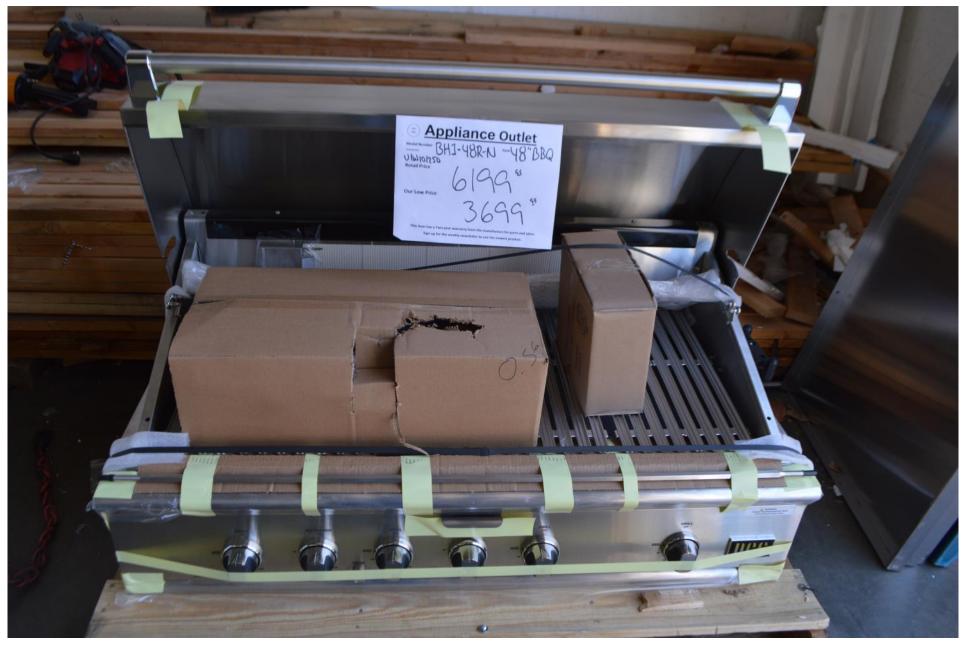

### DCS 48" 7 series BBQ grill head in great shape and onboard smoker box

\$ 3699.99