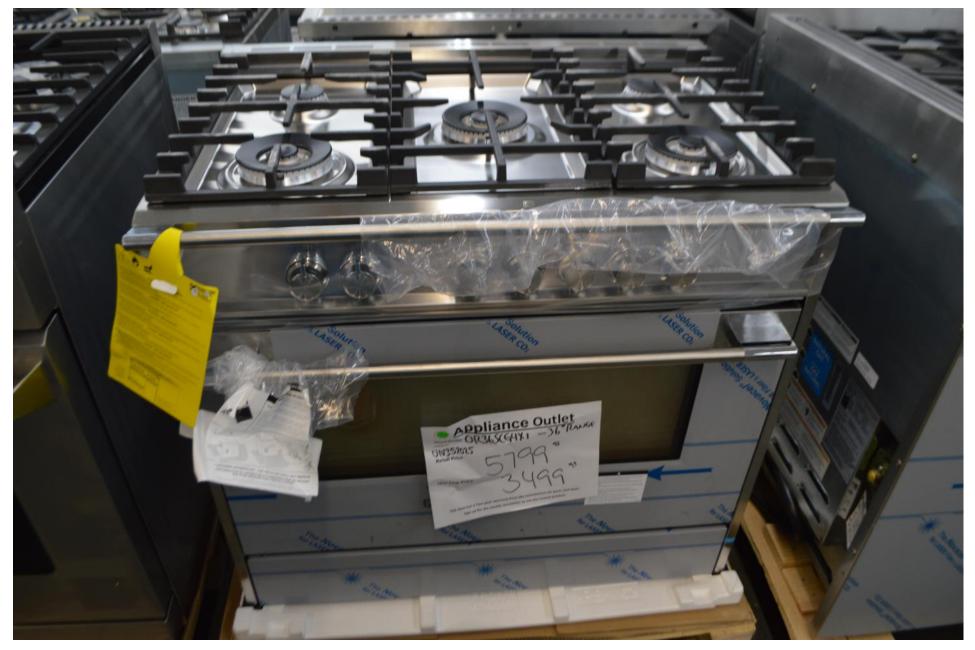

# Fisher Paykel 36" all gas range with 5 burners and convection oven

\$ 3499.99