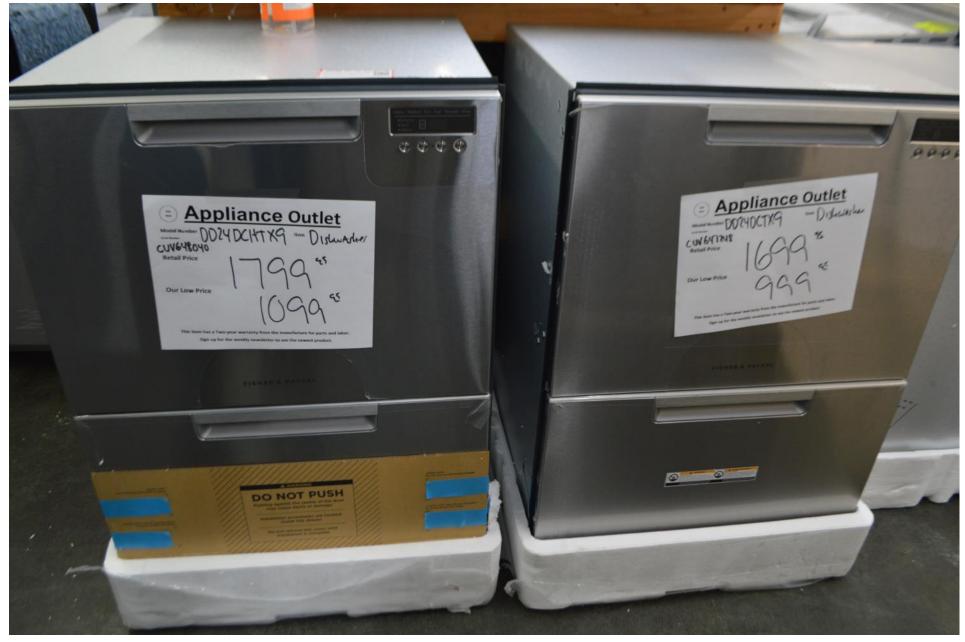

### Fisher Paykel stainless steel drawer dishwashers

# Starting at \$ 999.99

Fisher Paykel Free standing fridge Counter depth French door Double freezer drawers Water and ice

\$ 1899.99

Fisher Paykel 48" built in fridge 18" freezer & 30" fridge When sold as panel ready \$ 8499.99