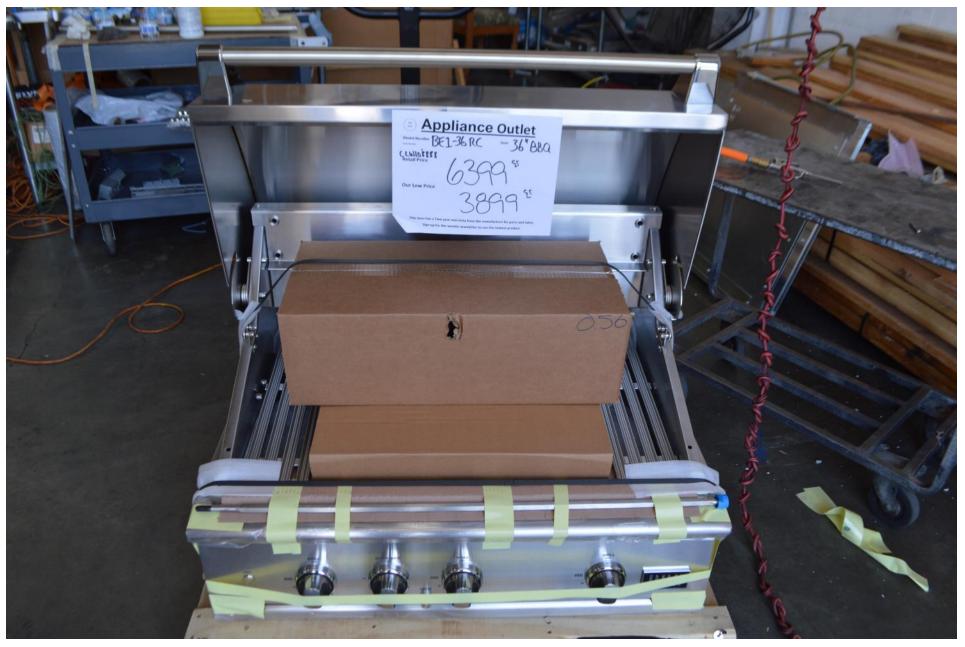

99



# Fisher Paykel dishwasher panel ready two drawers

\$ 999.99



### Fisher Paykel stainless steel drawer dishwashers

# Starting at \$ 999.99



Fisher Paykel Free standing fridge Counter depth French door Double freezer drawers Water and ice

\$ 1899.99





Fisher Paykel 48" built in fridge 18" freezer & 30" fridge When sold as panel ready \$ 8499.99

# Or buy stainless panels for \$ 1700.00

Fisher Paykel 48" built in fridge 24" fridge & 24" freezer Buy as panel ready for \$8199.99

Or buy stainless panels for \$ 1700.00





Fisher Paykel Freestanding fridge French door Bottom freezer Ice maker in freezer

\$ 1999.99

### DCS 48" 7 series BBQ grill head in great shape and onboard smoker box

\$ 3699.99



# DCS 36" 9 series BBQ grill head with lights and rotisserie

\$ 3899.99



### Lynx outdoor gas pizza oven

\$ 3599.99



#### Under counter 15" and 24" fridges, beverage center and wine cellars

# Starting at \$ 1999.99