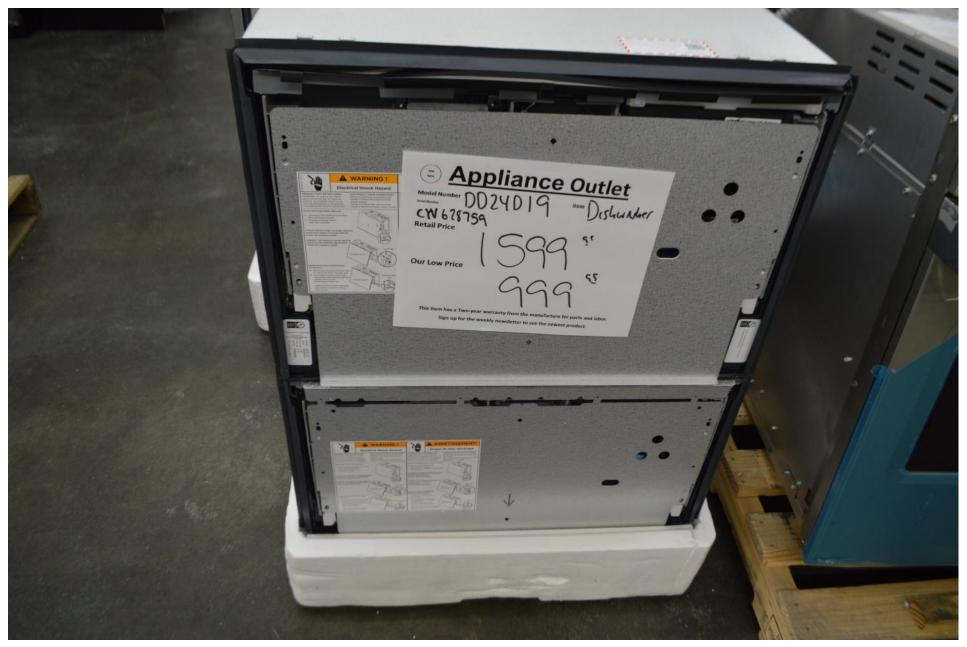

this week. Miele and Fisher Paykel

We are still full of a lot of great products too. And I whipped out my red marker to thin out inventory a bit.

Come in and check things out. I'm sure you will find something. Thanks for accepting my weekly updates,

Robert Ehrig



Miele 30" double ovens Both convection Steam assist M-Touch

\$ 6299.99

### Miele 36" flush mount drop in cooktop with 5 burners

\$ 1799.99



Miele 36" built in fridge Single door, left hinge Bottom freezer

\$ 6999.99





Miele 36" built in fridge French door Bottom freezer

\$ 6999.99

# Fisher Paykel 36" all gas range with 5 burners and convection oven

\$ 3499.99



# Fisher Paykel 30" all gas range with 4 large burners and convection oven

\$ 3199.99



# Fisher Paykel dishwasher panel ready two drawers

\$ 999.99



### Fisher Paykel stainless steel drawer dishwashers

# Starting at \$ 999.99



Fisher Paykel Free standing fridge Counter depth French door Double freezer drawers Water and ice

\$ 1899.99





Fisher Paykel 48" built in fridge 18" freezer & 30" fridge When sold as panel ready \$ 8499.99

# Or buy stainless panels for \$ 1700.00

Fisher Paykel 48" built in fridge 24" fridge & 24" freezer Buy as panel ready for \$8199.99

Or buy stainless panels for \$ 1700.00





Fisher Paykel Freestanding fridge French door Bottom freezer Ice maker in freezer

\$ 1999.99

### DCS 48" 7 series BBQ grill head in great shape and onboard smoker box

\$ 3699.99



# DCS 36" 9 series BBQ grill head with lights and rotisserie

\$ 3899.99



### Lynx outdoor gas pizza oven

\$ 3599.99



#### Under counter 1