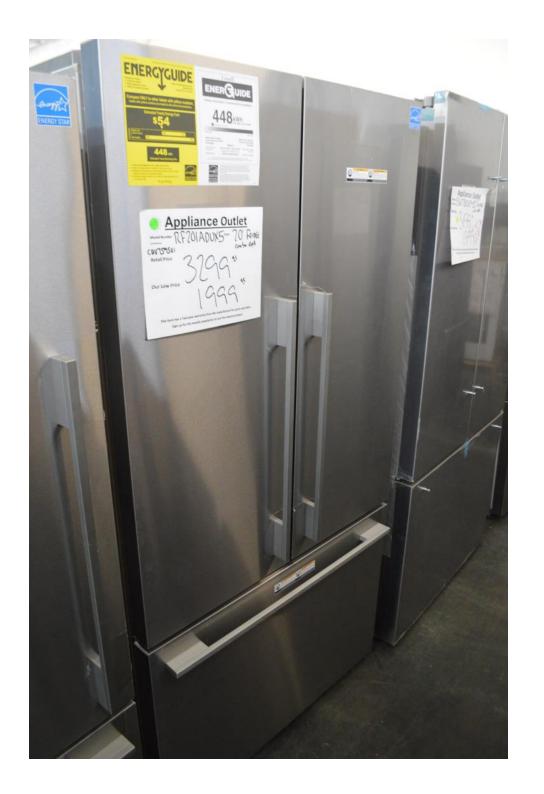

# Or buy stainless panels for \$ 1700.00

Fisher Paykel 48" built in fridge 24" fridge & 24" freezer Buy as panel ready for \$8199.99

Or buy stainless panels for \$ 1700.00

Fisher Paykel Freestanding fridge French door Bottom freezer Ice maker in freezer

\$ 1999.99