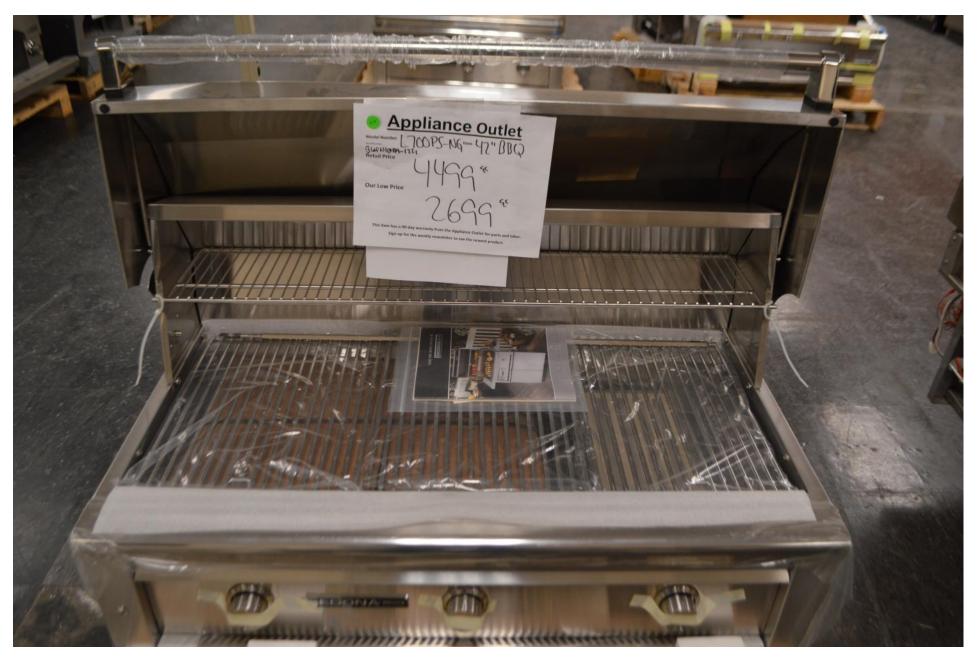

fridges in stainless or panel ready marked down to \$ 500.00



Signature by LG 48" dual fuel range with 6 burners and griddle Now only \$ 7999.99



## Monogram by GE 48" dual fuel range with griddle and grill Great new low price of only \$ 7999.99



# Fisher Paykel 63" fridge set. Bottom freezers Only \$ 3599.99



Miele 48" range top with 6 burners and charbroiler \$ 3999.99



#### Marvel 15" ice maker \$ 2299.99



Fisher Paykel 24" speed oven (microwave and convection oven) \$ 1499.99



Fisher Paykel 24" steam combi unit ( with convection cooking) \$ 1999.99



# Wolf 30" panel ready warming drawer \$ 1499.99



Super Clean unused 42" Lynx Pro all trident burner BBQ grill head with rotisserie \$4999.99



### Unused Sedona by Lynx 42" BBQ grill head without rotisserie \$ 2699.99



### Unused Viking 36" BBQ grill head with briquettes and sear area. Dent on lid. GREAT PRICE OF \$ 4999.99



Lynx Pro 54" unused BBQ grill head with double rotisserie and sear area. \$ 5599.99



DCS 48" series 9 BBQ grill head with rotisserie . Fully loaded \$ 4499.99



### DCS 48" series 7 BBQ grill head \$ 3699.99



Lynx all gas pizza oven \$ 3599.99



In stock on all Sole Gourmet outdoor BBQ's and accessories.