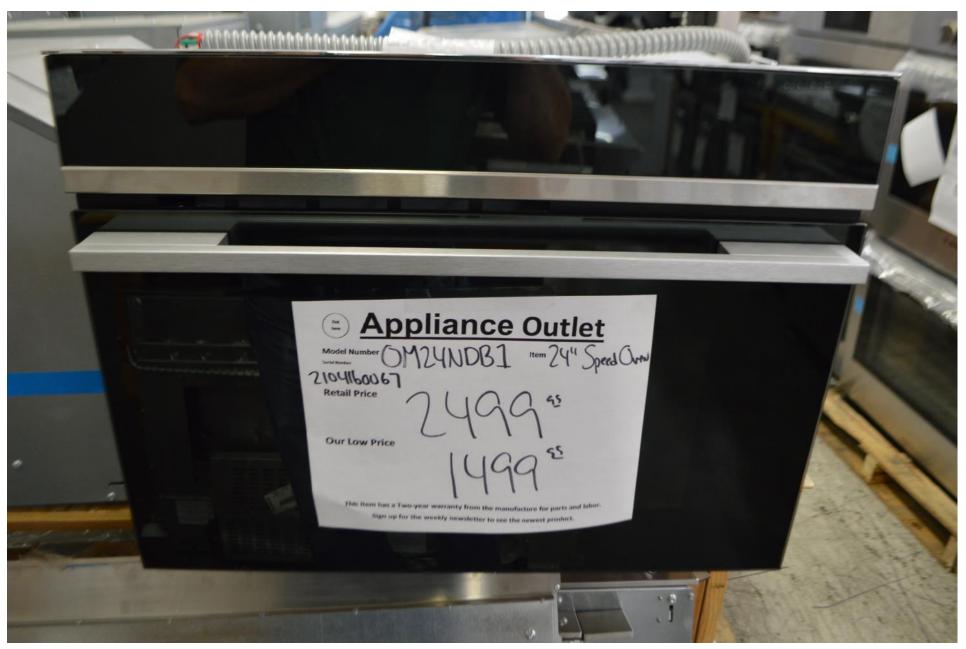

#### Marvel 15" ice maker \$ 2299.99

Fisher Paykel 24" speed oven (microwave and convection oven) \$ 1499.99

Fisher Paykel 24" steam combi unit ( with convection cooking) \$ 1999.99