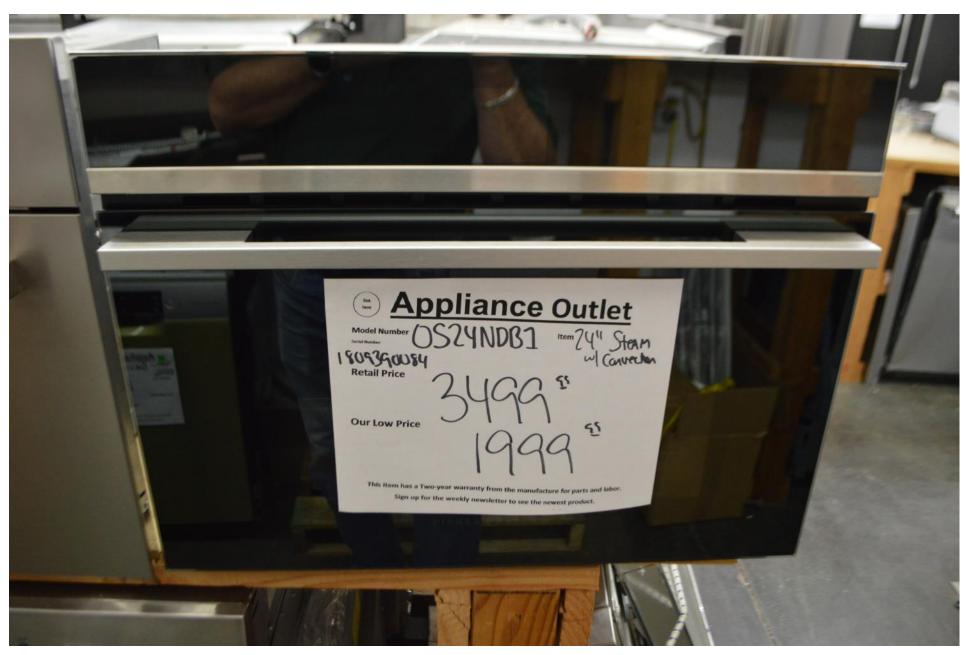

#### Marvel 15" ice maker \$ 2299.99

Fisher Paykel 24" speed oven (microwave and convection oven) \$ 1499.99

Fisher Paykel 24" steam combi unit ( with convection cooking) \$ 1999.99