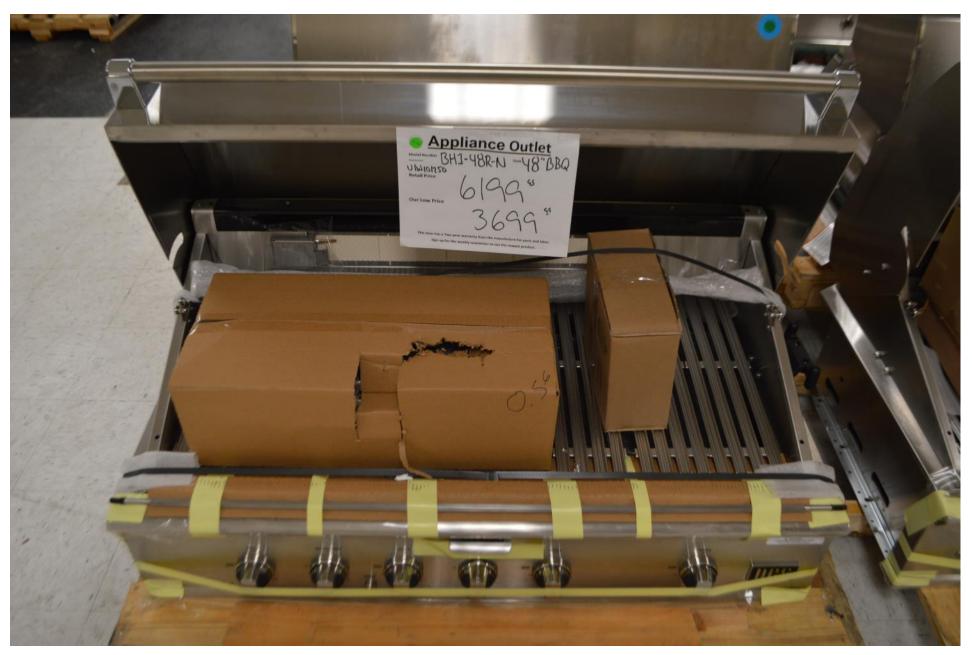

### DCS 48" series 7 BBQ grill head \$ 3699.99

Lynx all gas pizza oven \$ 3599.99

In stock on all Sole Gourmet outdoor BBQ's and accessories.