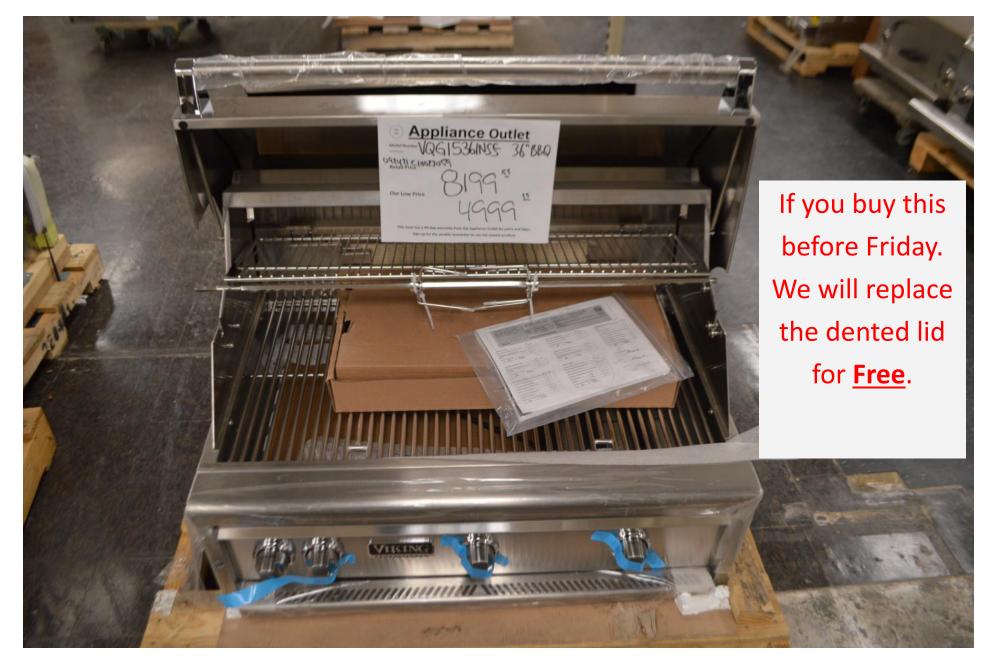

### Unused Viking 36" BBQ grill head with briquettes and sear area. Dent on lid. GREAT PRICE OF \$ 4999.99

Lynx Pro 54" unused BBQ grill head with double rotisserie and sear area. \$ 5599.99

DCS 48" series 9 BBQ grill head with rotisserie . Fully loaded \$ 4499.99