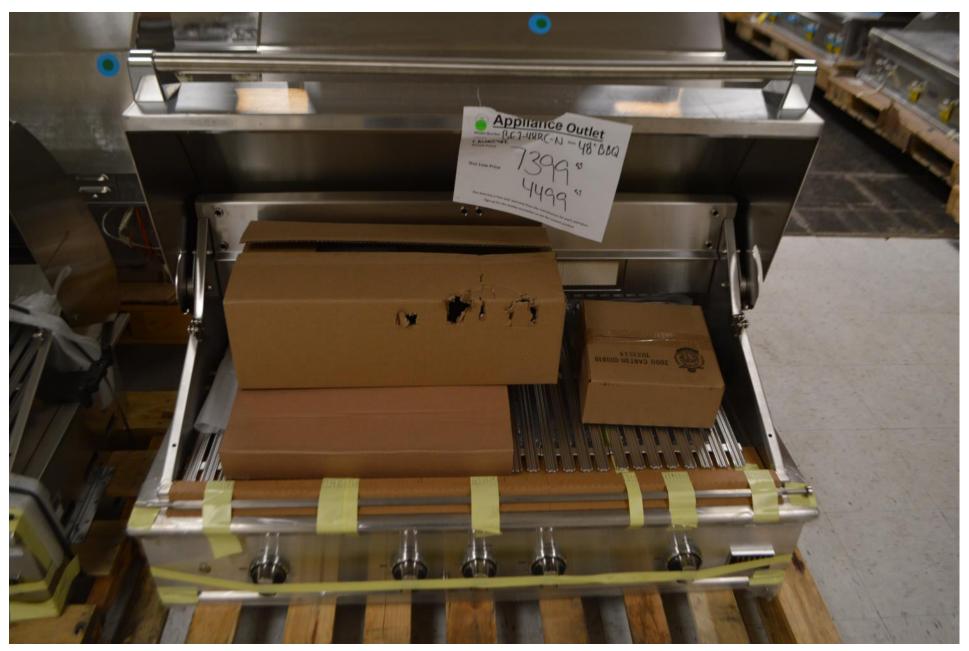

### Unused Viking 36" BBQ grill head with briquettes and sear area. Dent on lid. GREAT PRICE OF \$ 4999.99

Lynx Pro 54" unused BBQ grill head with double rotisserie and sear area. \$ 5599.99

DCS 48" series 9 BBQ grill head with rotisserie . Fully loaded \$ 4499.99