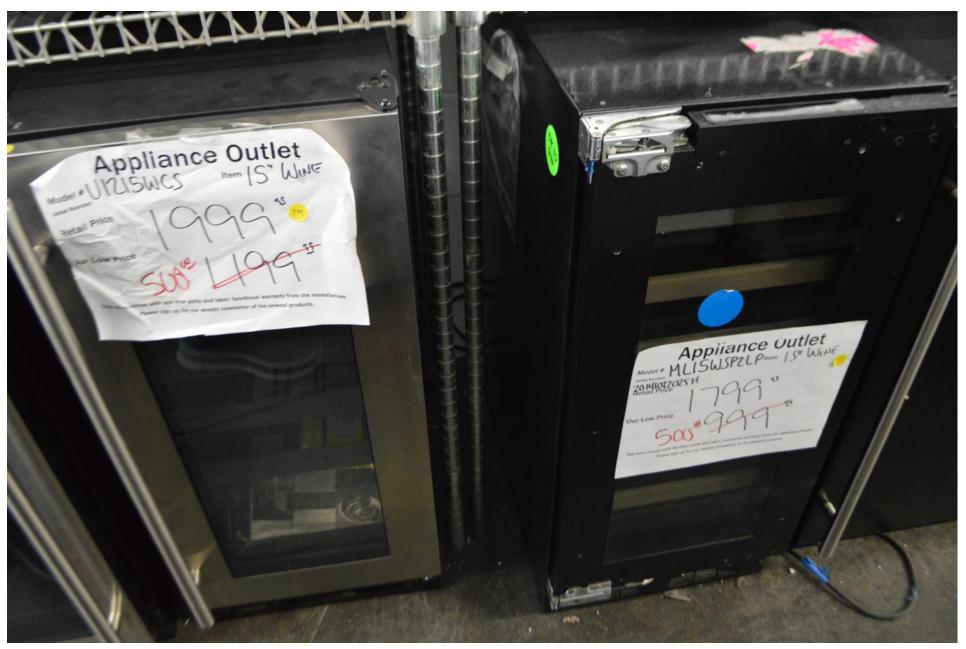

### 15" Under counter wine fridges in stainless or panel ready marked down to \$ 500.00

Signature by LG 48" dual fuel range with 6 burners and griddle Now only \$ 7999.99