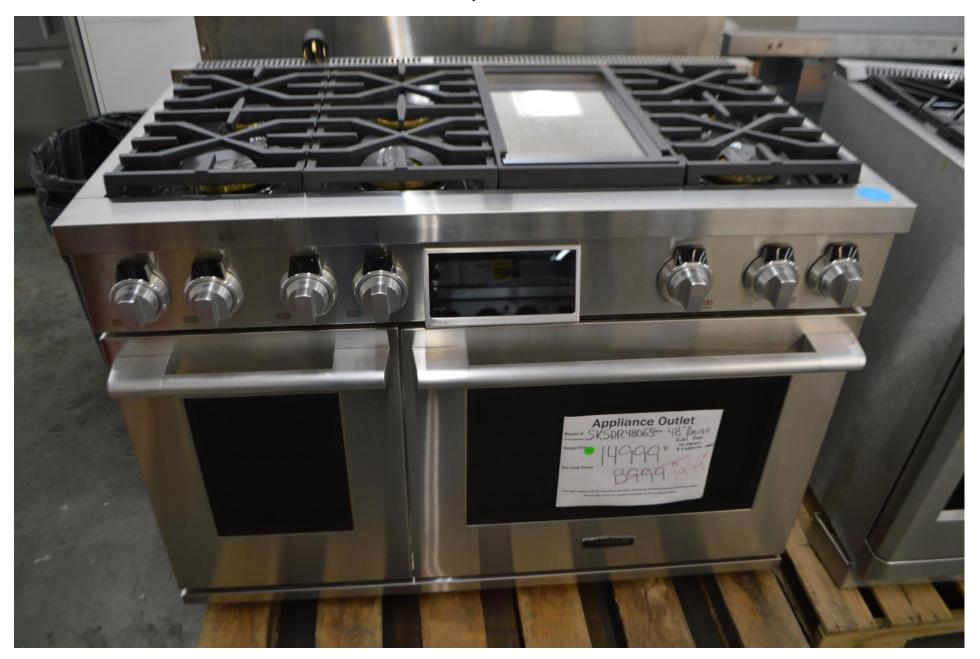

### 15" Under counter wine fridges in stainless or panel ready marked down to \$ 500.00

Signature by LG 48" dual fuel range with 6 burners and griddle Now only \$ 7999.99

## Monogram by GE 48" dual fuel range with griddle and grill Great new low price of only \$ 7999.99