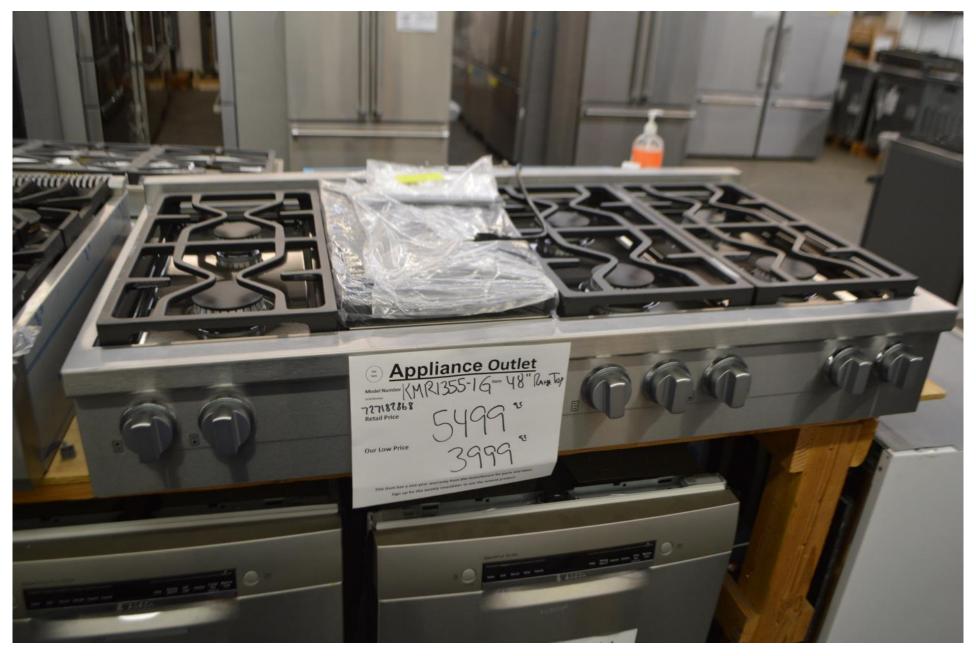

# Fisher Paykel 63" fridge set. Bottom freezers Only \$ 3599.99

Miele 48" range top with 6 burners and charbroiler \$ 3999.99