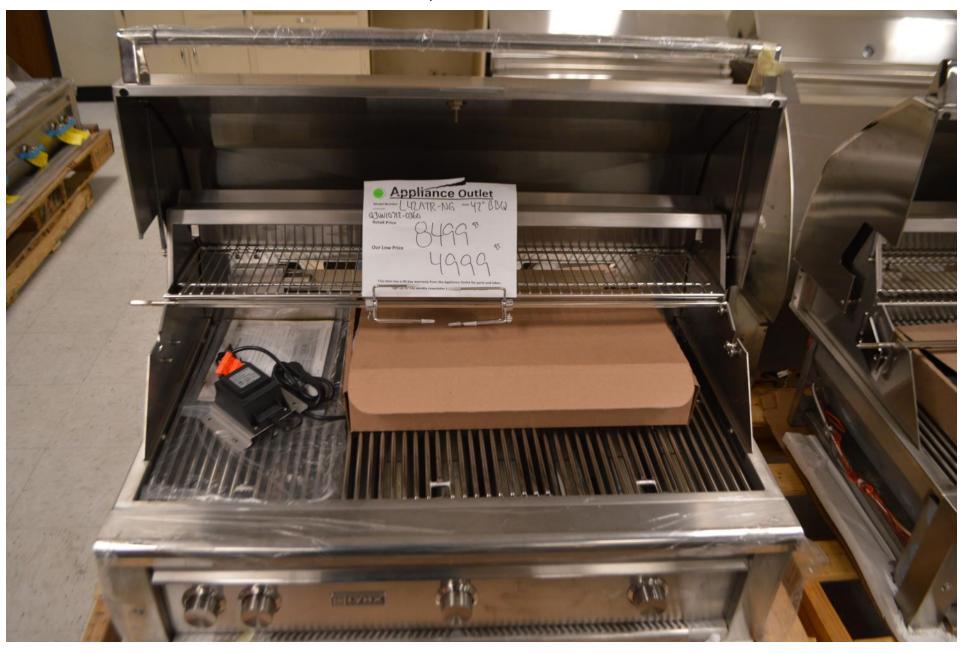

# Wolf 30" panel ready warming drawer \$ 1499.99

Super Clean unused 42" Lynx Pro all trident burner BBQ grill head with rotisserie \$4999.99