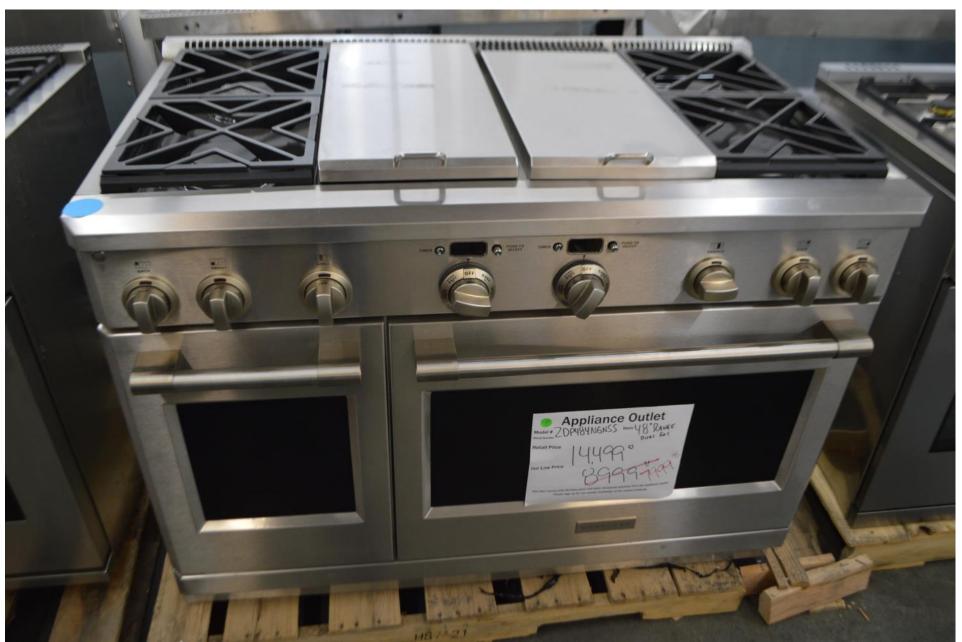

### 15" Under counter wine fridges in stainless or panel ready marked down to \$ 500.00

Signature by LG 48" dual fuel range with 6 burners and griddle Now only \$ 7999.99

## Monogram by GE 48" dual fuel range with griddle and grill Great new low price of only \$ 7999.99