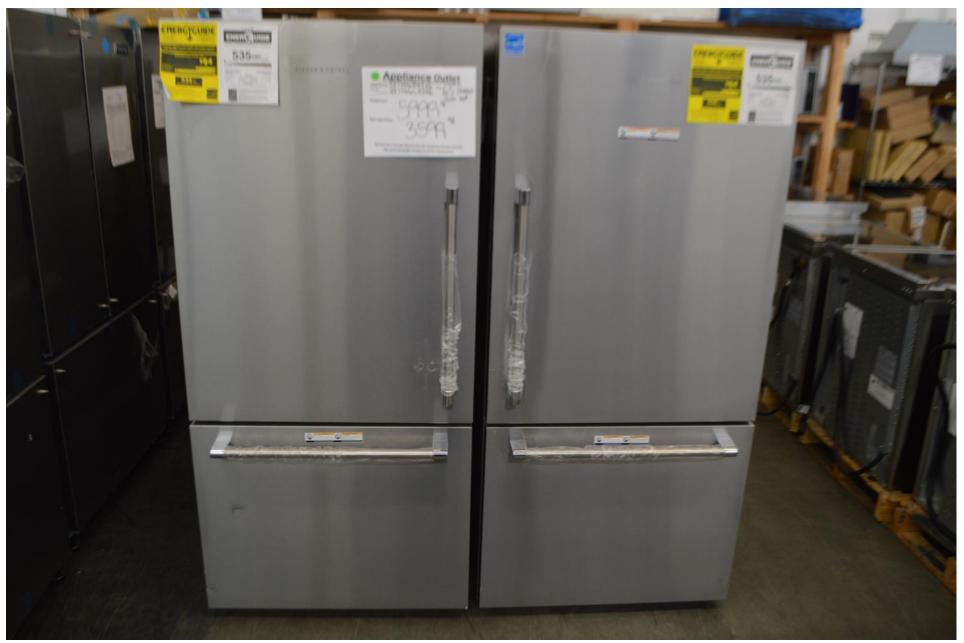

# Fisher Paykel 63" fridge set. Bottom freezers Only \$ 3599.99

Miele 48" range top with 6 burners and charbroiler \$ 3999.99