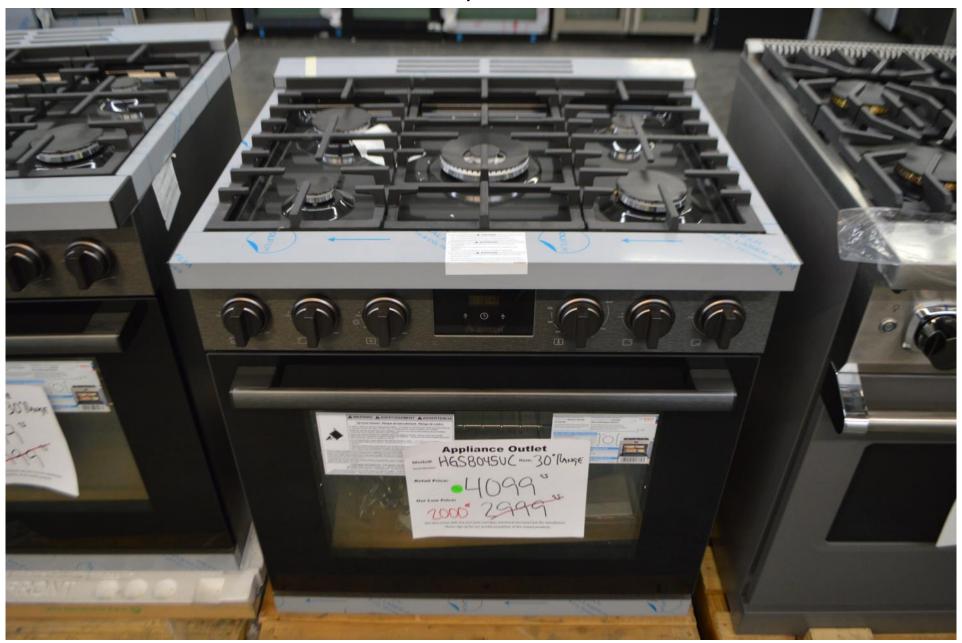

## Bosch 30" all gas range with 5 burners and island mount trim in black stainless Now only \$ 2000.00