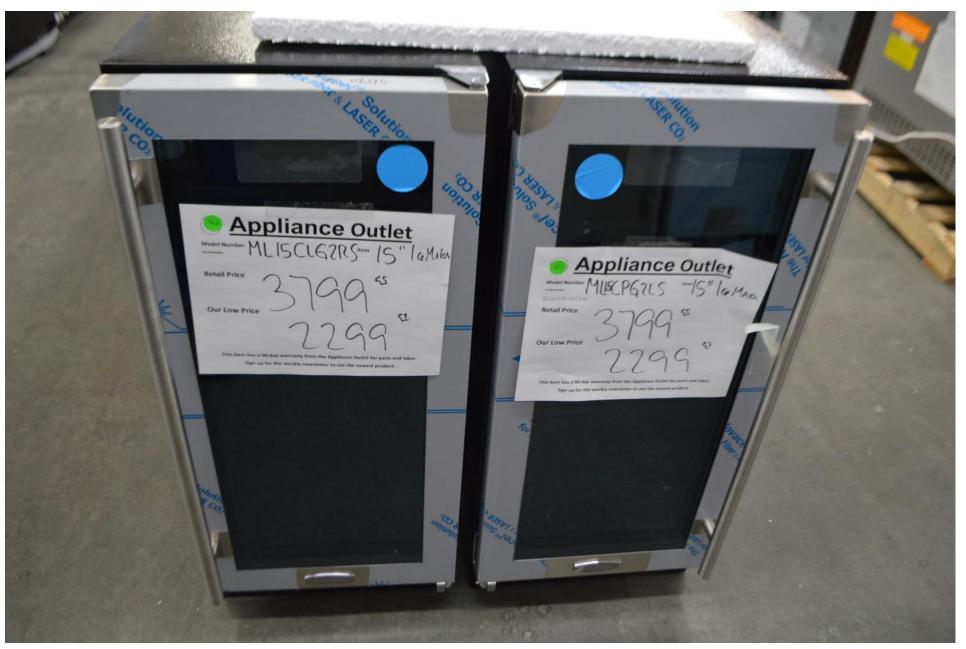

#### Marvel 15" ice maker \$ 2299.99

Fisher Paykel 24" speed oven (microwave and convection oven) \$ 1499.99

Fisher Paykel 24" steam combi unit ( with convection cooking) \$ 1999.99