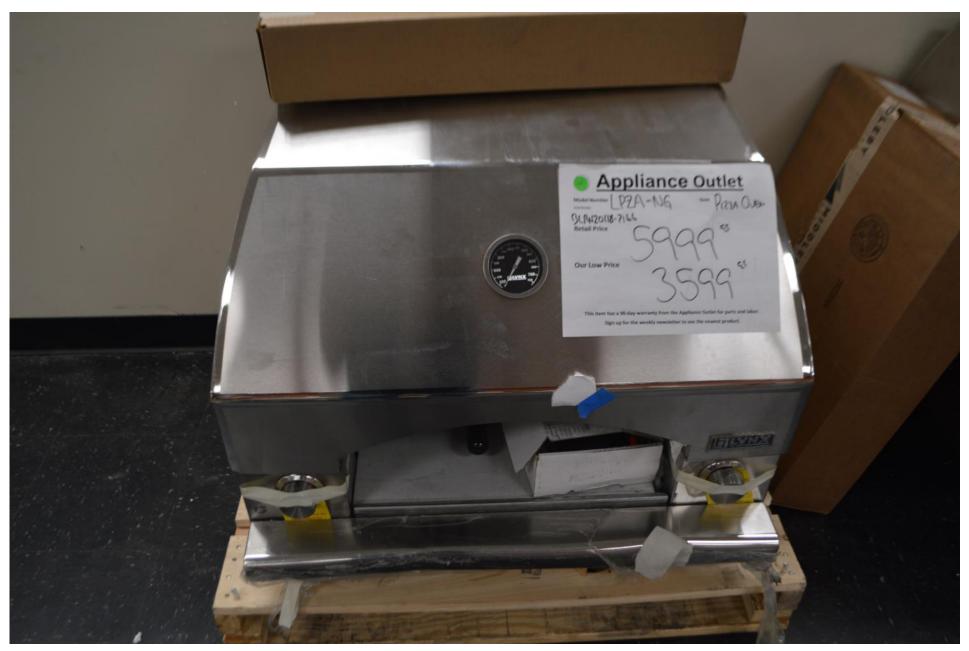

### DCS 48" series 7 BBQ grill head \$ 3699.99

Lynx all gas pizza oven \$ 3599.99

In stock on all Sole Gourmet outdoor BBQ's and accessories.