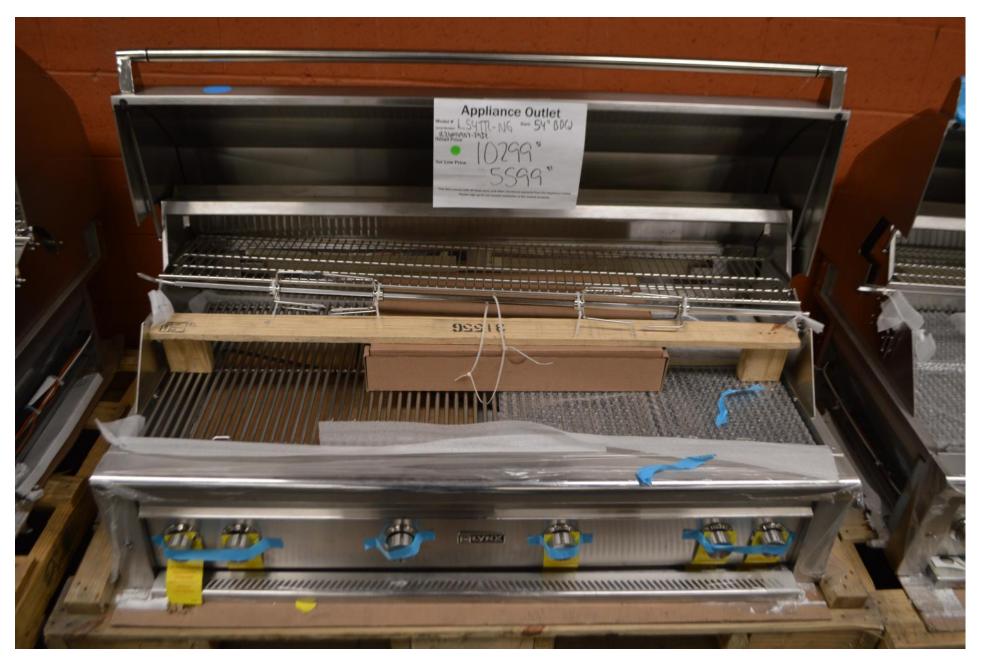

### Unused Viking 36" BBQ grill head with briquettes and sear area. Dent on lid. GREAT PRICE OF \$ 4999.99

Lynx Pro 54" unused BBQ grill head with double rotisserie and sear area. \$ 5599.99

DCS 48" series 9 BBQ grill head with rotisserie . Fully loaded \$ 4499.99