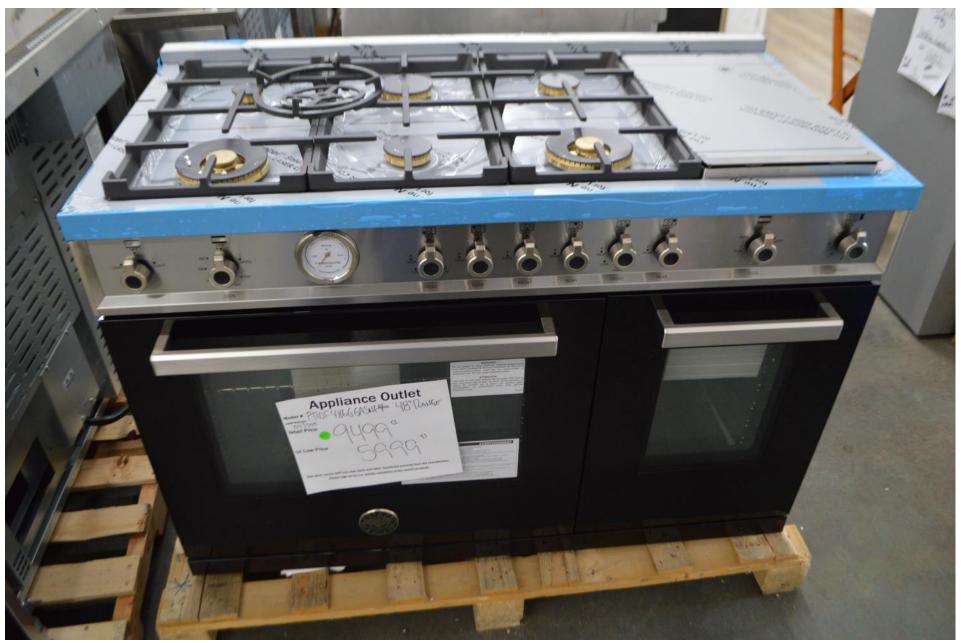

## Viking 30" all gas range with 4 open burners \$ 3299.99

Bertazzoni 48" all gas range with 6 burners and griddle in black \$5999.99