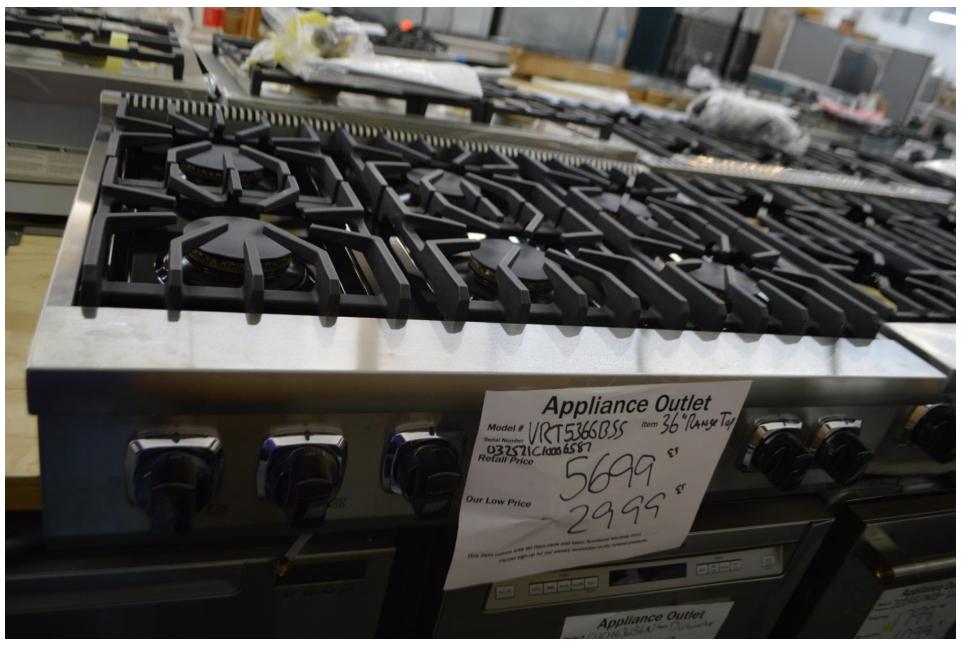

### Viking 36" range top with 6 burners \$ 2999.99

Guess what this is.

Looks like a beer tap.

But no ...

Its actually a cold coffee dispenser.

Refrigerated bottom.

For the cold coffee committed