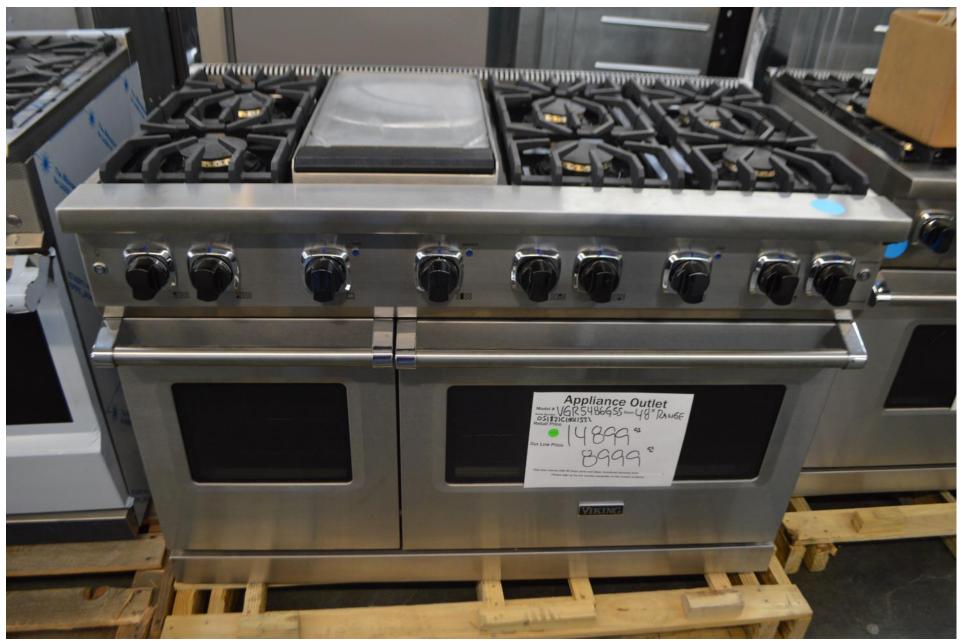

## Viking 48" all gas range with 6 burners and griddle \$8999.99

Viking 36" all gas range with 6 burners \$4999.99