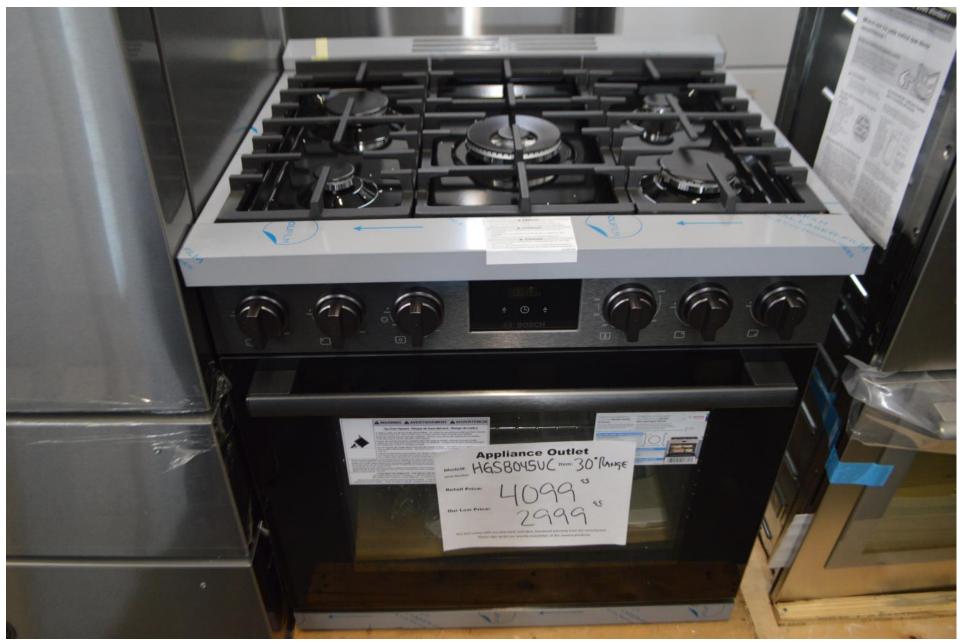

# Bertazzoni 36' all gas range with 5 burners refurbished \$ 2499.99

Bosch 30" all gas 5 burners black stainless range new out of box \$ 2999.99

Thermador
30" double ovens
Both convection
Wifi connected