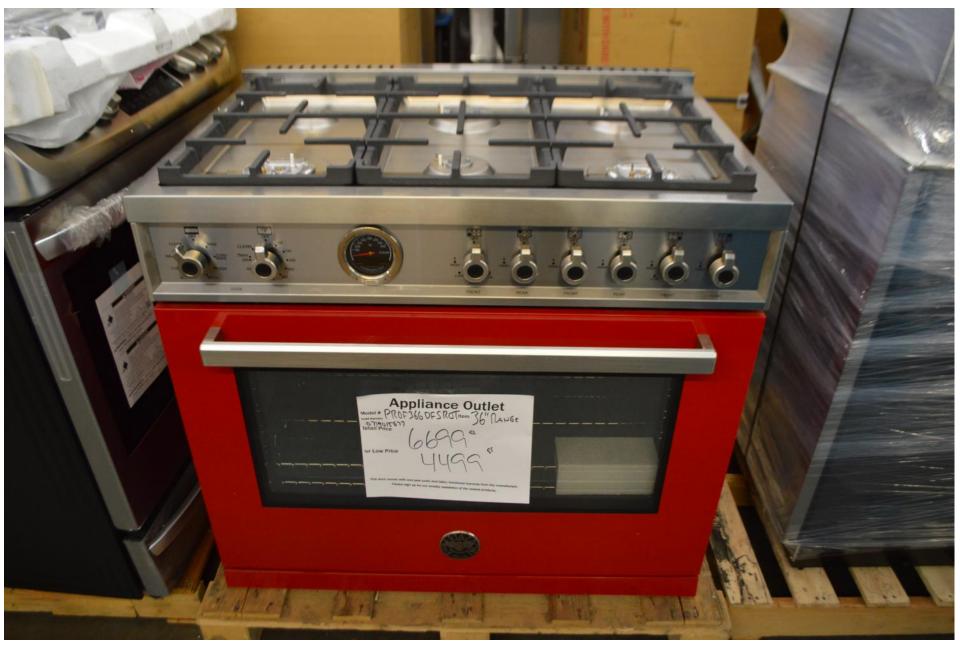

#### Bertazzoni 36" dual fuel range with 6 burners \$ 4499.99

Bertazzoni 48" all gas range with 6 burners and griddle refurbished \$5599.99