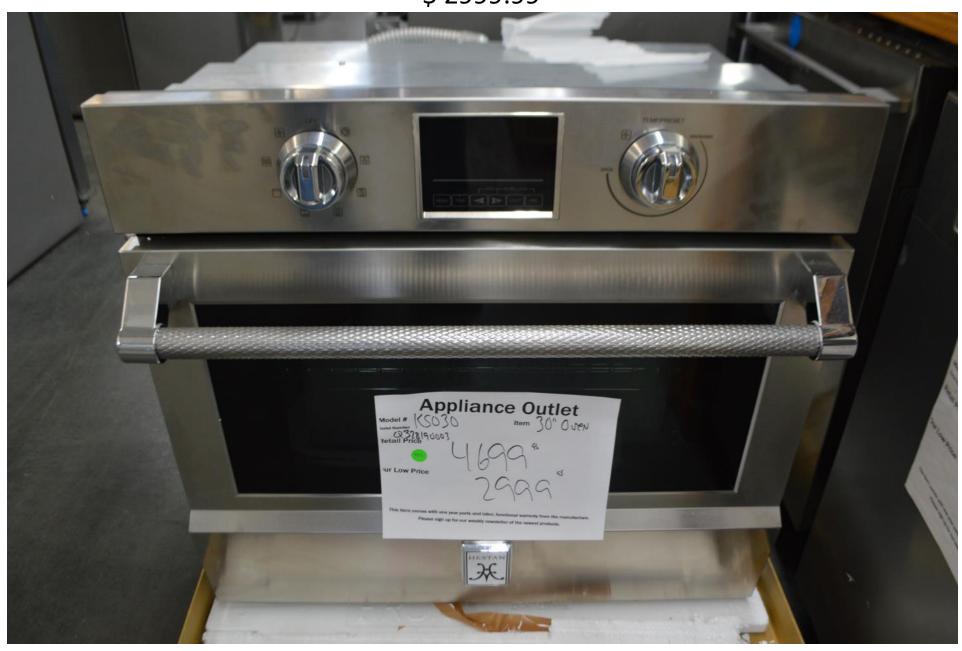

#### Hestan 30" single electric oven

\$ 2999.99

Hestan 30" all gas range with 4 large burners super nice \$ 3799.99

Viking
Free standing
Counter Depth Fridge
French door
Bottom freezer
Several in great condition