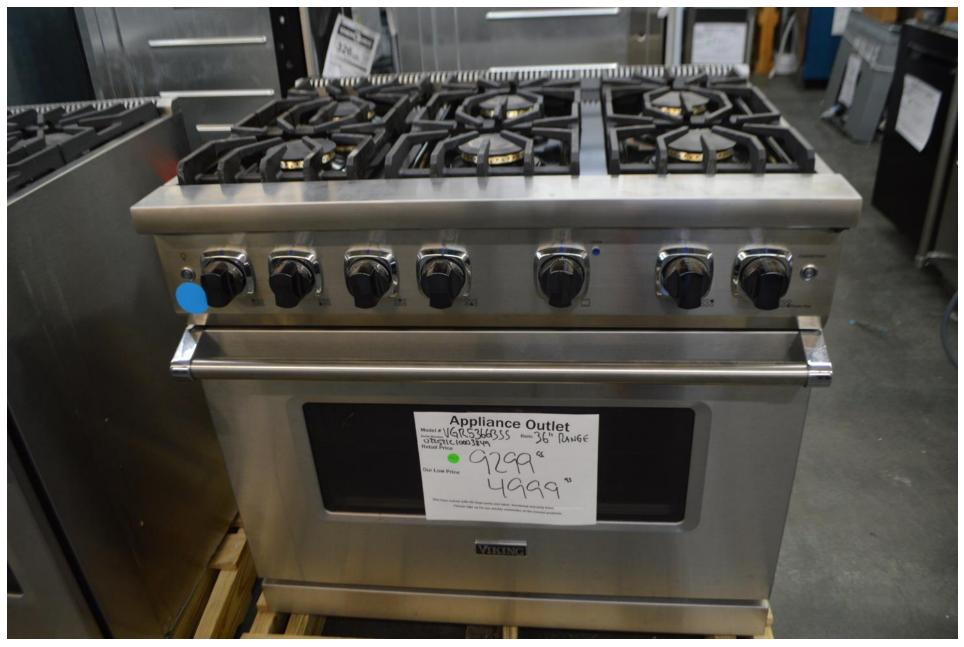

## Viking 48" all gas range with 6 burners and griddle \$8999.99

Viking 36" all gas range with 6 burners \$4999.99