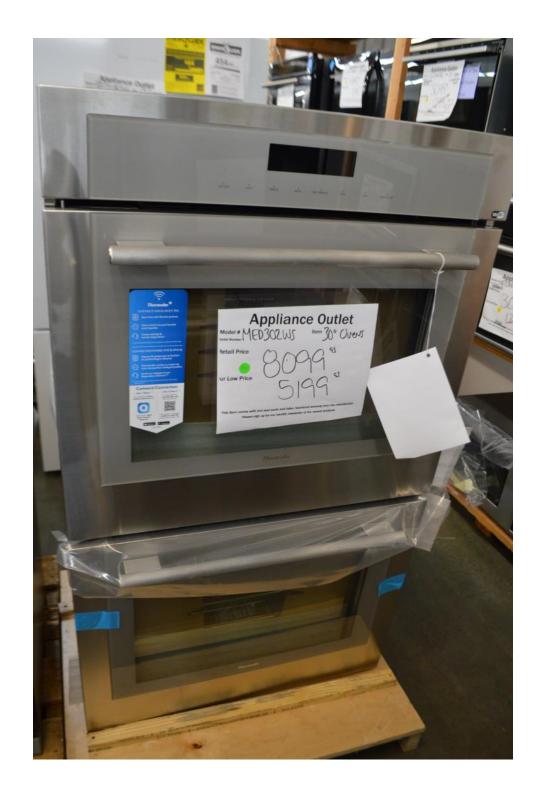

# Bertazzoni 36' all gas range with 5 burners refurbished \$ 2499.99

Bosch 30" all gas 5 burners black stainless range new out of box \$ 2999.99

Thermador
30" double ovens
Both convection
Wifi connected

Super nice

\$5199.99

Kitchenaid And Bosch

Double ovens starting at \$ 1999.99

All 30" wide