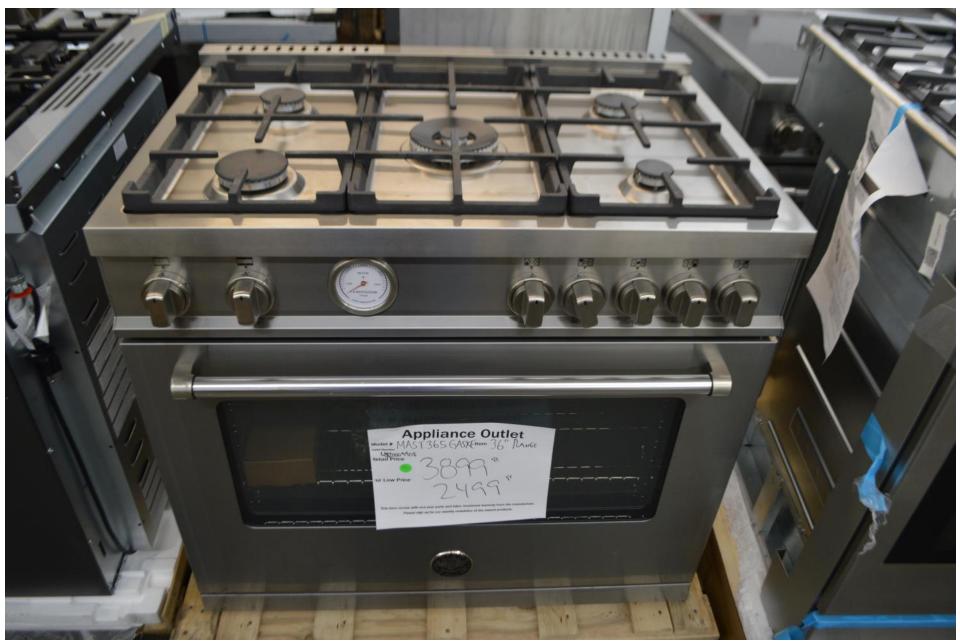

# Bertazzoni 36' all gas range with 5 burners refurbished \$ 2499.99

Bosch 30" all gas 5 burners black stainless range new out of box \$ 2999.99

Thermador
30" double ovens
Both convection
Wifi connected