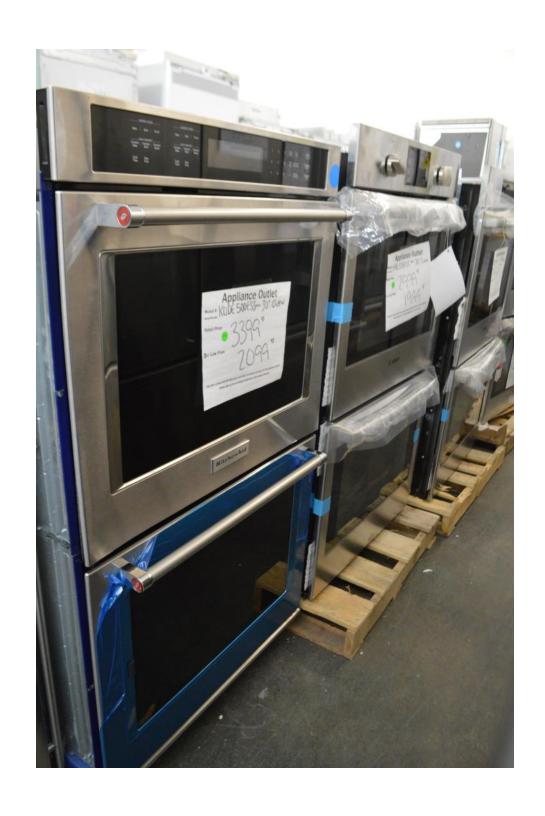

Super nice

\$5199.99

Kitchenaid And Bosch

Double ovens starting at \$ 1999.99

All 30" wide