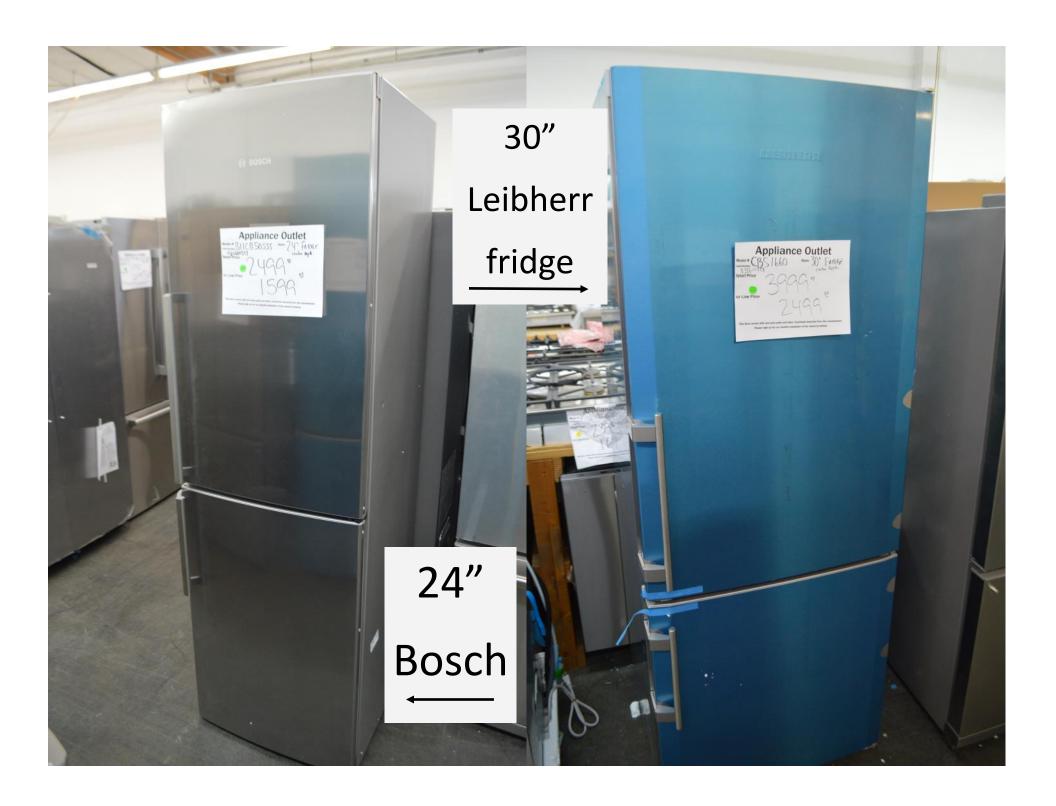

\$ 2499.99

Bosch
Counter depth fridge
Marked down
For what?
That ???

Several like this.