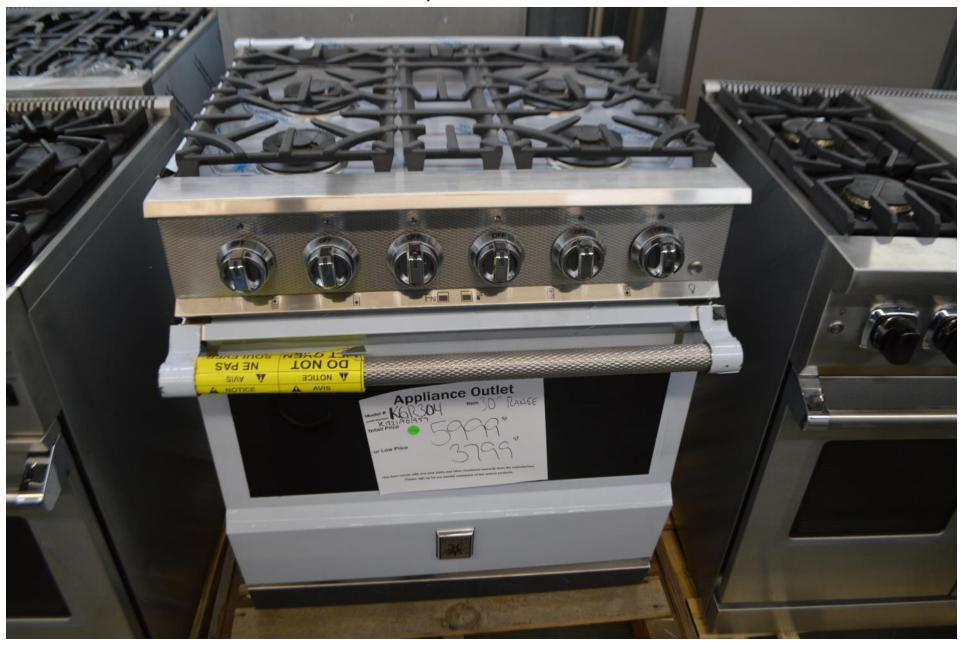

#### Hestan 30" single electric oven

\$ 2999.99

Hestan 30" all gas range with 4 large burners super nice \$ 3799.99

Viking
Free standing
Counter Depth Fridge
French door
Bottom freezer
Several in great condition