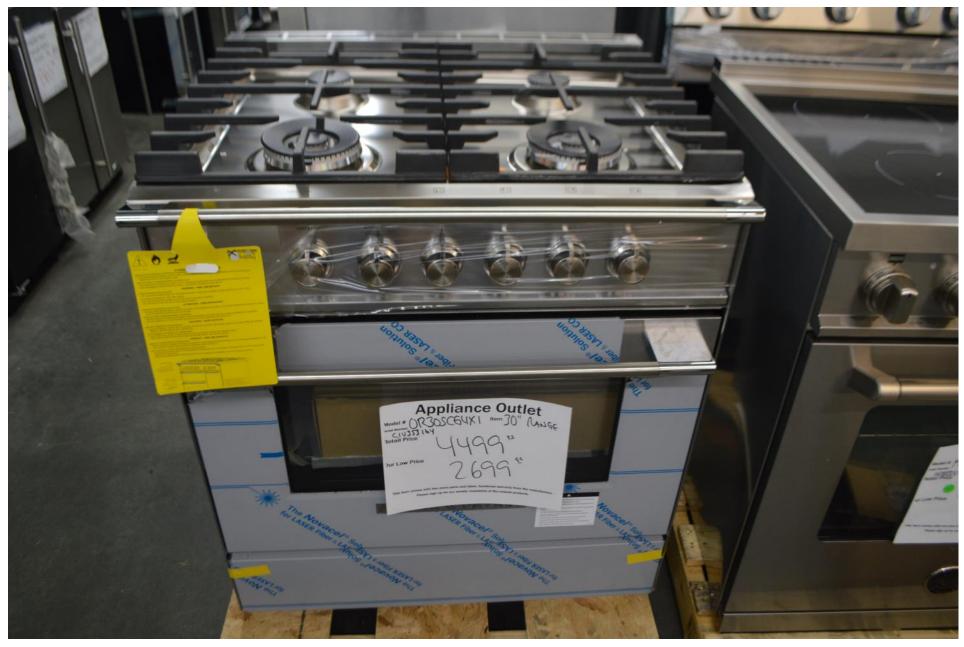

Ehrig

This week we have Viking, Fisher Paykel and Bertazzoni to show you.

Lots of great product here.

All our product is in-stock and ready for you.

Why wait for months for your product to arrive.

And . . . save up to 40% off retails too.

Why are you waiting. Get in here and take advantage.

See you soon,

Robert Ehrig

## Viking 48" all gas range with 6 burners and griddle \$8999.99



Viking 36" all gas range with 6 burners \$4999.99



## Viking 30" all gas range with 4 open burners \$ 3299.99



Bertazzoni 48" all gas range with 6 burners and griddle in black \$5999.99



#### Bertazzoni 36" dual fuel range with 6 burners \$ 4499.99



Bertazzoni 48" all gas range with 6 burners and griddle refurbished \$5599.99



#### Fisher Paykel 30" all gas range with 4 burners \$ 2699.99



## Viking 30" dual fuel range with 5 burners \$ 3499.99



# Bertazzoni 36' all gas range with 5 burners refurbished \$ 2499.99



Bosch 30" all gas 5 burners black stainless range new out of box \$ 2999.99



Thermador
30" double ovens
Both convection
Wifi connected

Super nice

\$5199.99





Kitchenaid And Bosch

Double ovens starting at \$ 1999.99

All 30" wide

#### Bosch 30" microwave with pull down door

\$ 799.99



#### Hestan 30" single electric oven

\$ 2999.99



Hestan 30" all gas range with 4 large burners super nice \$ 3799.99



Viking
Free standing
Counter Depth Fridge
French door
Bottom freezer
Several in great condition

\$ 2499.99









Bosch
Counter depth fridge
Marked down
For what?
That ???

Several like this.

### Viking 36" range top with 6 burners \$ 2999.99