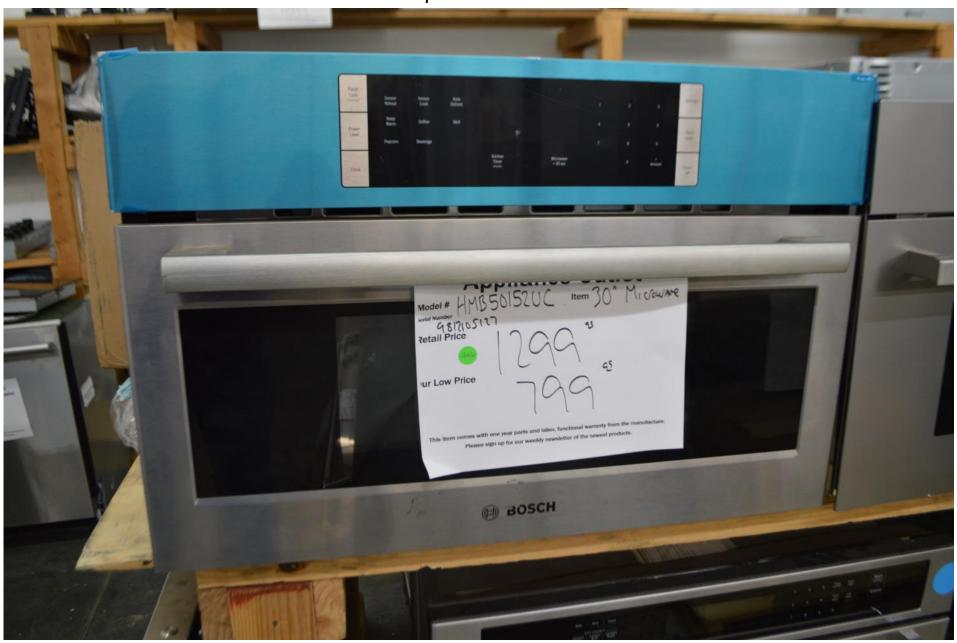

burners \$4999.99



## Viking 30" all gas range with 4 open burners \$ 3299.99



Bertazzoni 48" all gas range with 6 burners and griddle in black \$5999.99



#### Bertazzoni 36" dual fuel range with 6 burners \$ 4499.99



Bertazzoni 48" all gas range with 6 burners and griddle refurbished \$5599.99



#### Fisher Paykel 30" all gas range with 4 burners \$ 2699.99



## Viking 30" dual fuel range with 5 burners \$ 3499.99



# Bertazzoni 36' all gas range with 5 burners refurbished \$ 2499.99



Bosch 30" all gas 5 burners black stainless range new out of box \$ 2999.99



Thermador
30" double ovens
Both convection
Wifi connected

Super nice

\$5199.99





Kitchenaid And Bosch

Double ovens starting at \$ 1999.99

All 30" wide

#### Bosch 30" microwave with pull down door

\$ 799.99



#### Hestan 30" single electric oven

\$ 2999.99



Hestan 30" all gas range with 4 large burners super nice \$ 3799.99



Viking
Free standing
Counter Depth Fridge
French door
Bottom freezer
Several in great condition

\$ 2499.99









Bosch
Counter depth fridge
Marked down
For what?
That ???

Several like this.

### Viking 36" range top with 6 burners \$ 2999.99



Guess what this is.

Looks like a beer tap.

But no ...

Its actually a cold coffee dispenser.

Refrigerated bottom.

For the cold coffee committed



#### Several under counter fridges, beverage and wine. In stock