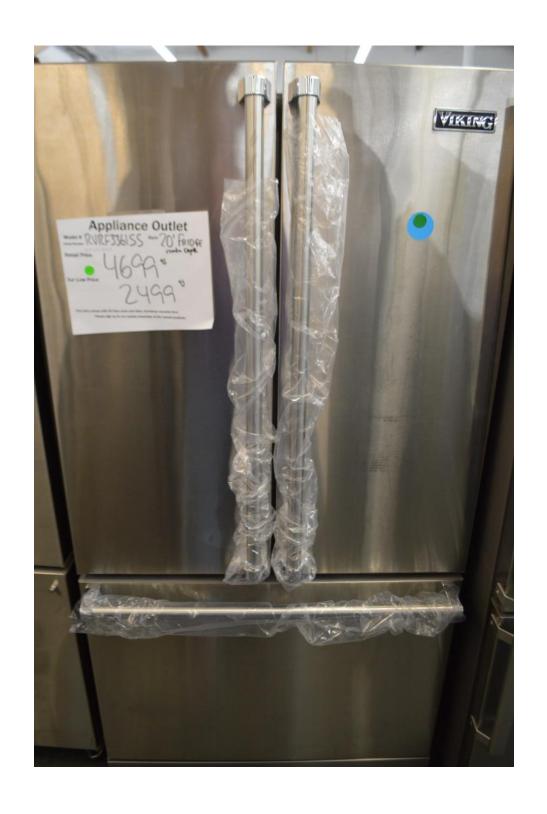

#### Hestan 30" single electric oven

\$ 2999.99

Hestan 30" all gas range with 4 large burners super nice \$ 3799.99

Viking
Free standing
Counter Depth Fridge
French door
Bottom freezer
Several in great condition

\$ 2499.99

Bosch
Counter depth fridge
Marked down
For what?
That ???

Several like this.