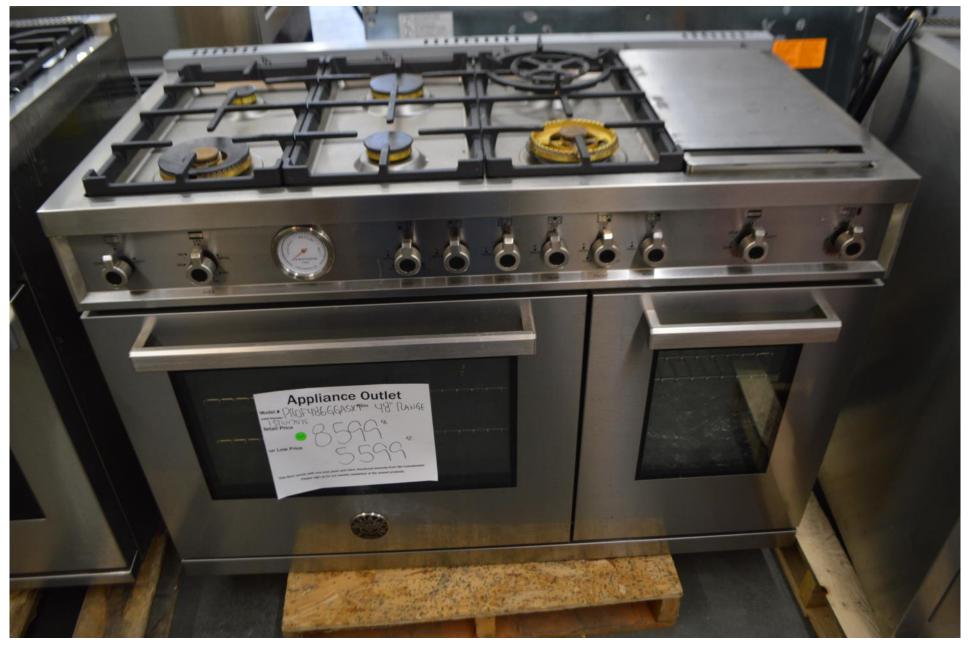

## Viking 30" all gas range with 4 open burners \$ 3299.99

Bertazzoni 48" all gas range with 6 burners and griddle in black \$5999.99