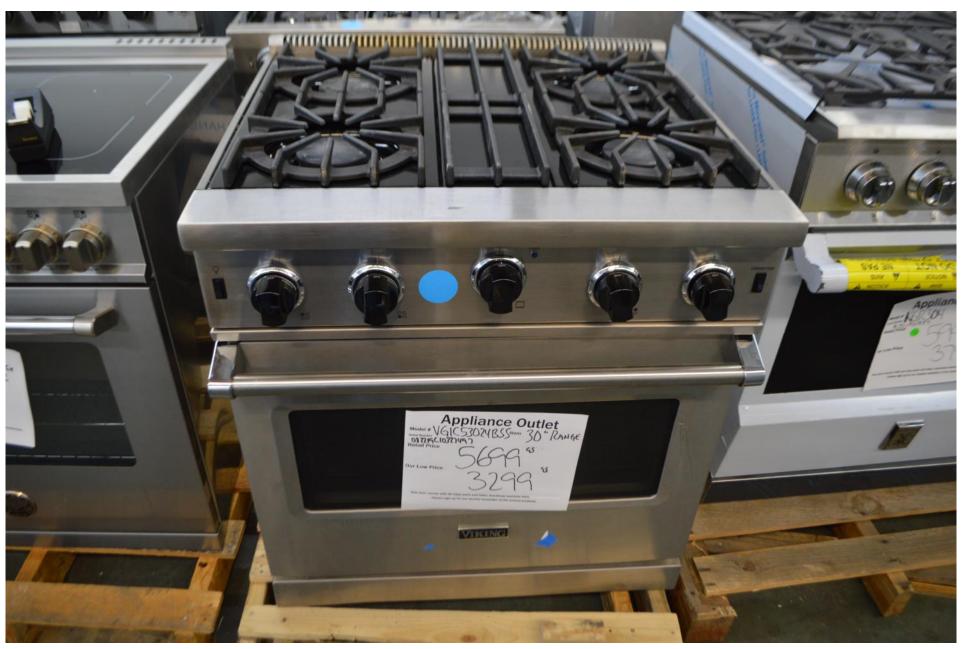

## Viking 30" all gas range with 4 open burners \$ 3299.99

Bertazzoni 48" all gas range with 6 burners and griddle in black \$5999.99