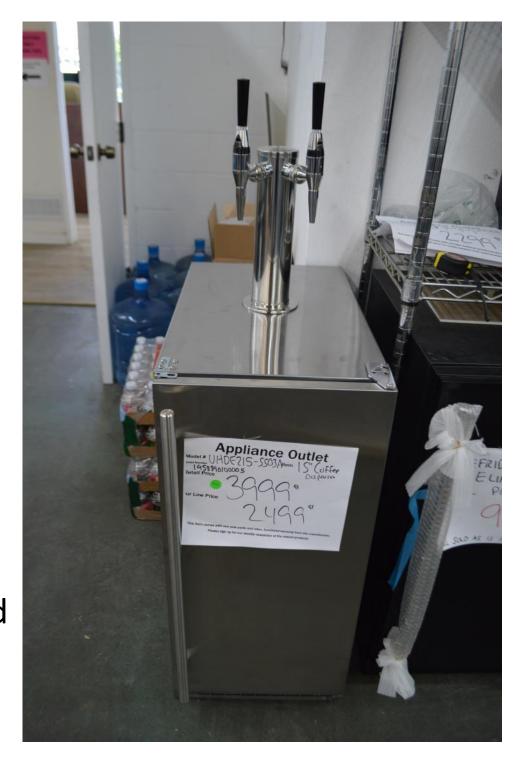

### Viking 36" range top with 6 burners \$ 2999.99

Guess what this is.

Looks like a beer tap.

But no ...

Its actually a cold coffee dispenser.

Refrigerated bottom.

For the cold coffee committed