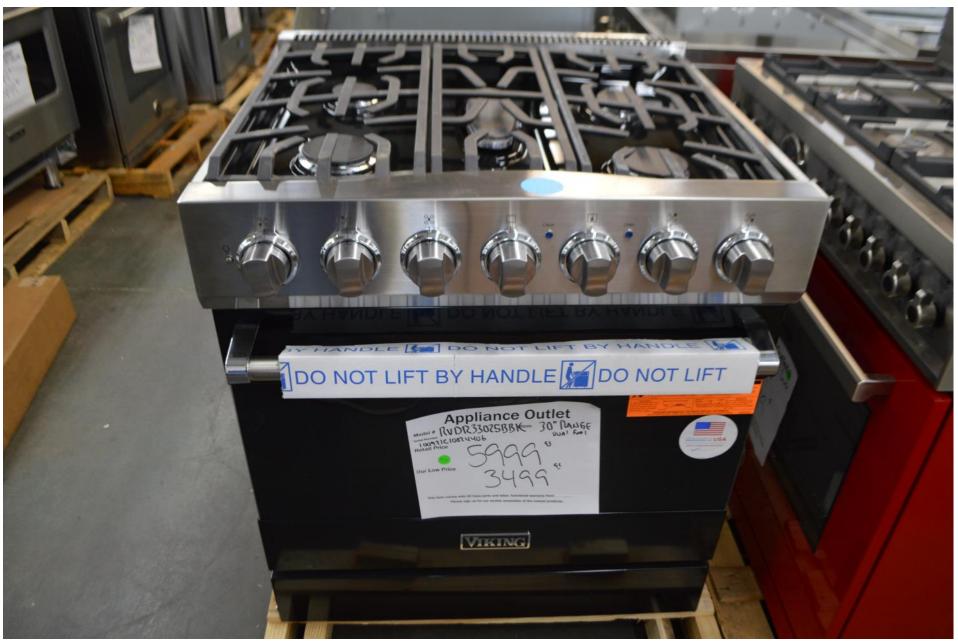

oni to show you.

Lots of great product here.

All our product is in-stock and ready for you.

Why wait for months for your product to arrive.

And . . . save up to 40% off retails too.

Why are you waiting. Get in here and take advantage.

See you soon,

Robert Ehrig

## Viking 48" all gas range with 6 burners and griddle \$8999.99



Viking 36" all gas range with 6 burners \$4999.99



## Viking 30" all gas range with 4 open burners \$ 3299.99



Bertazzoni 48" all gas range with 6 burners and griddle in black \$5999.99



#### Bertazzoni 36" dual fuel range with 6 burners \$ 4499.99



Bertazzoni 48" all gas range with 6 burners and griddle refurbished \$5599.99



#### Fisher Paykel 30" all gas range with 4 burners \$ 2699.99



## Viking 30" dual fuel range with 5 burners \$ 3499.99



# Bertazzoni 36' all gas range with 5 burners refurbished \$ 2499.99



Bosch 30" all gas 5 burners black stainless range new out of box \$ 2999.99



Thermador
30" double ovens
Both convection
Wifi connected

Super nice

\$5199.99





Kitchenaid And Bosch

Double ovens starting at \$ 1999.99

All 30" wide

#### Bosch 30" microwave with pull down door

\$ 799.99



#### Hestan 30" single electric oven

\$ 2999.99



Hestan 30" all gas range with 4 large burners super nice \$ 3799.99



Viking
Free standing
Counter Depth Fridge
French door
Bottom freezer
Several in great condition

\$ 2499.99









Bosch
Counter depth fridge
Marked down
For what?
That ???

Several like this.

### Viking 36" range top with 6 burners \$ 2999.99



Guess what this is.

Looks like a beer tap.

But no ...