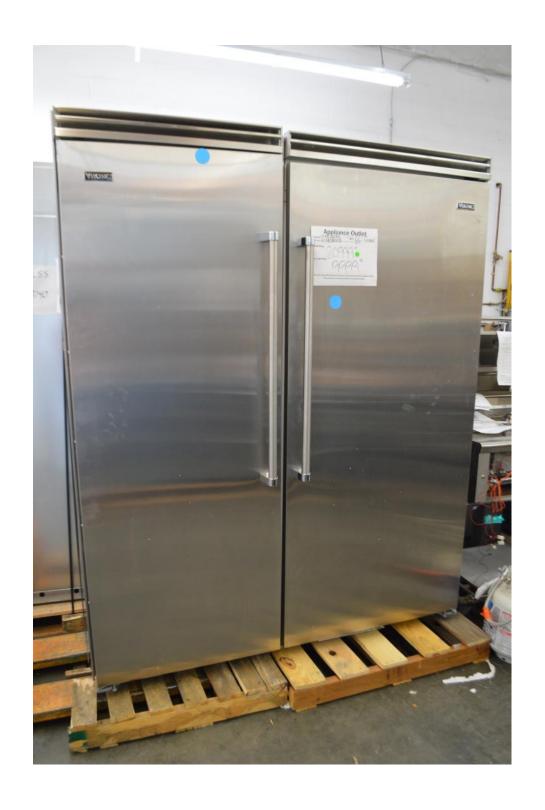

\$ 2399.99

Viking
30" double ovens
French doors
Dbl convection
\$4999.99

**Stainless** 

Viking
66" fridge / freezer
30" all freezer
36" all fridge
Sold in a set for
\$ 9999.99

stainless