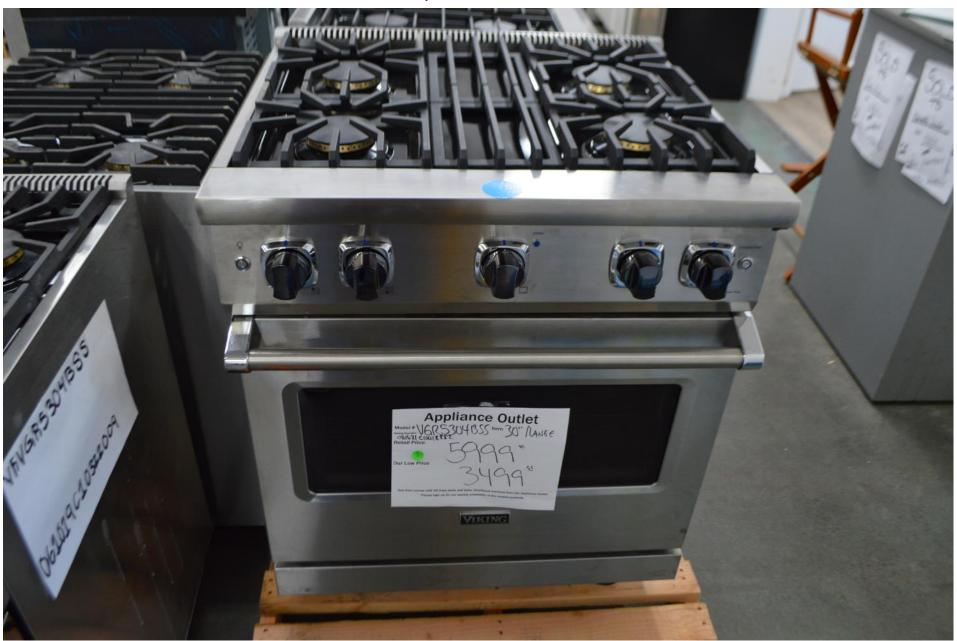

30" all gas range with 4 burners by Viking. Stainless \$ 3499.99

48" all gas range with 6 burners and griddle by Thor Kitchen. Stainless \$4599.99