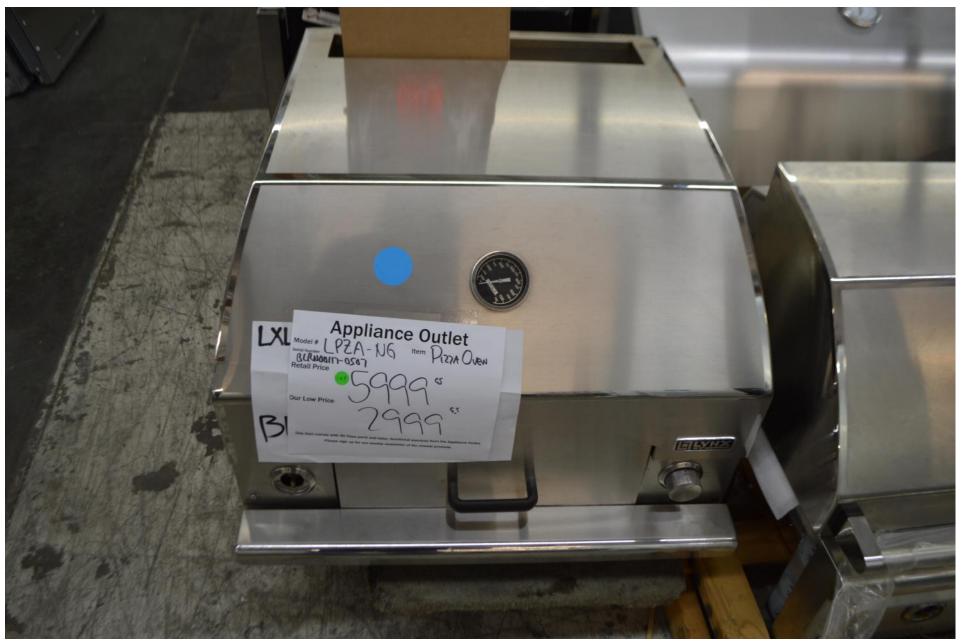

# 15" beverage centers and ice makers . Stainless starting at \$1599.99

Lynx all gas pizza oven for outdoor use. Stainless \$ 2999.99