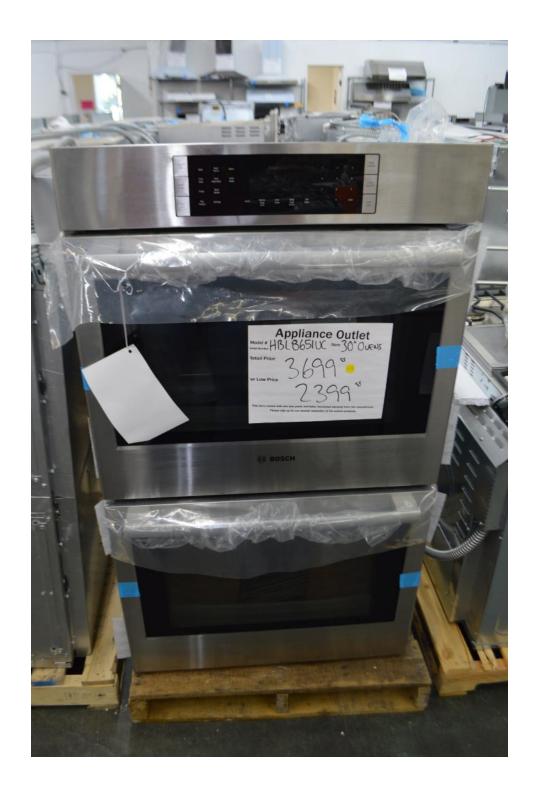

#### 36" Cooktop with 5 burners by Miele. Stainless \$ 1599.99

Viking
20 cu ft Fridge
French door
Bottom freezer
Counter depth
\$ 2399.99

stainless

Bosch
30" double oven
Electric
Convection

**Stainless** 

\$ 2399.99

Viking
30" double ovens
French doors
Dbl convection
\$4999.99

**Stainless** 

Viking
66" fridge / freezer
30" all freezer
36" all fridge
Sold in a set for
\$ 9999.99

stainless