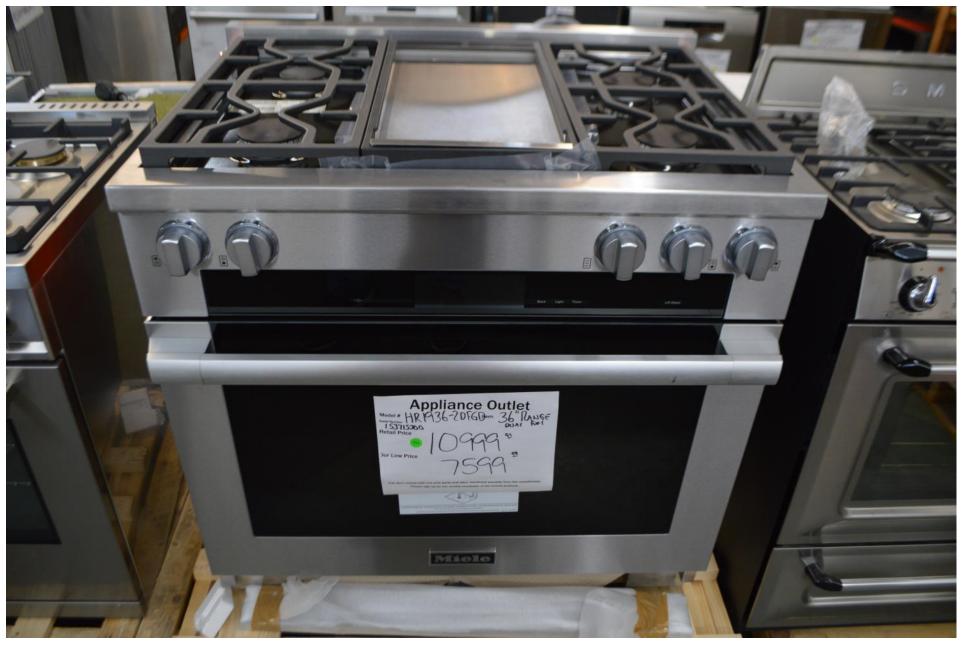

36" Induction range by Aga. Stainless \$ 3499.99

48" dual fuel ragne with 5 burners by Aga. Cream \$ 3999.99

48" dual fuel range with 5 burners by Aga. Stainless \$3999.99

36" dual fuel range 4 burners and griddle by Miele. Stainless \$7599.99