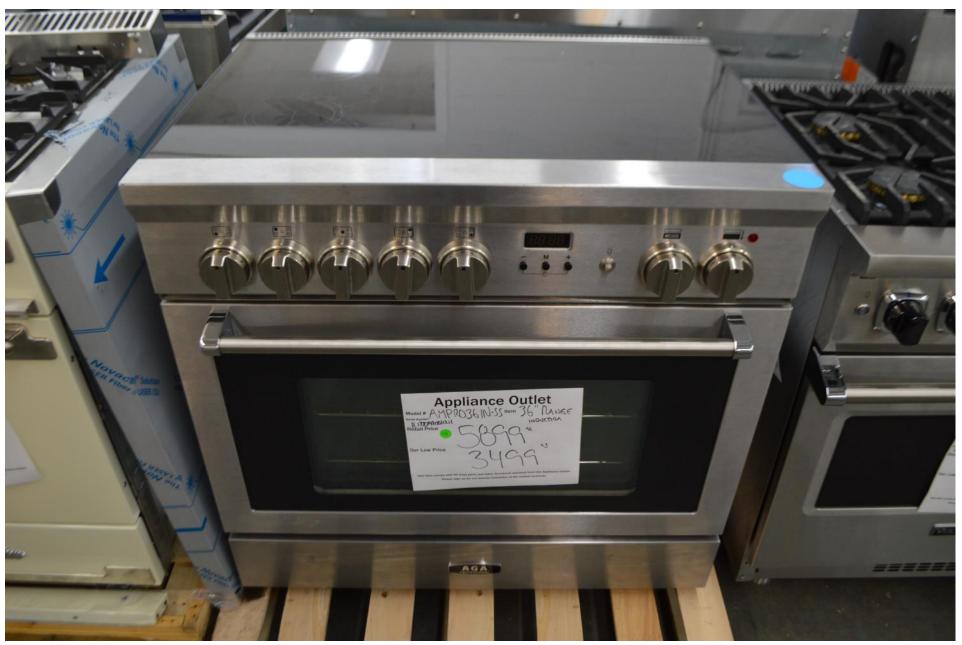

36" Induction range by Aga. Stainless \$ 3499.99

48" dual fuel ragne with 5 burners by Aga. Cream \$ 3999.99

48" dual fuel range with 5 burners by Aga. Stainless \$3999.99

36" dual fuel range 4 burners and griddle by Miele. Stainless \$7599.99