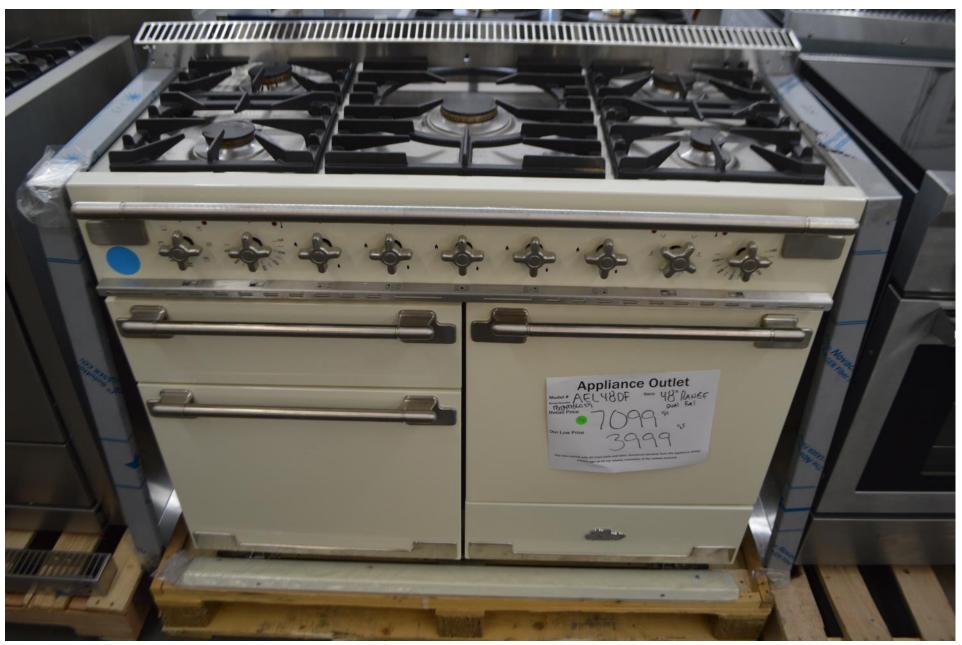

36" Induction range by Aga. Stainless \$ 3499.99

48" dual fuel ragne with 5 burners by Aga. Cream \$ 3999.99

48" dual fuel range with 5 burners by Aga. Stainless \$3999.99

36" dual fuel range 4 burners and griddle by Miele. Stainless \$7599.99