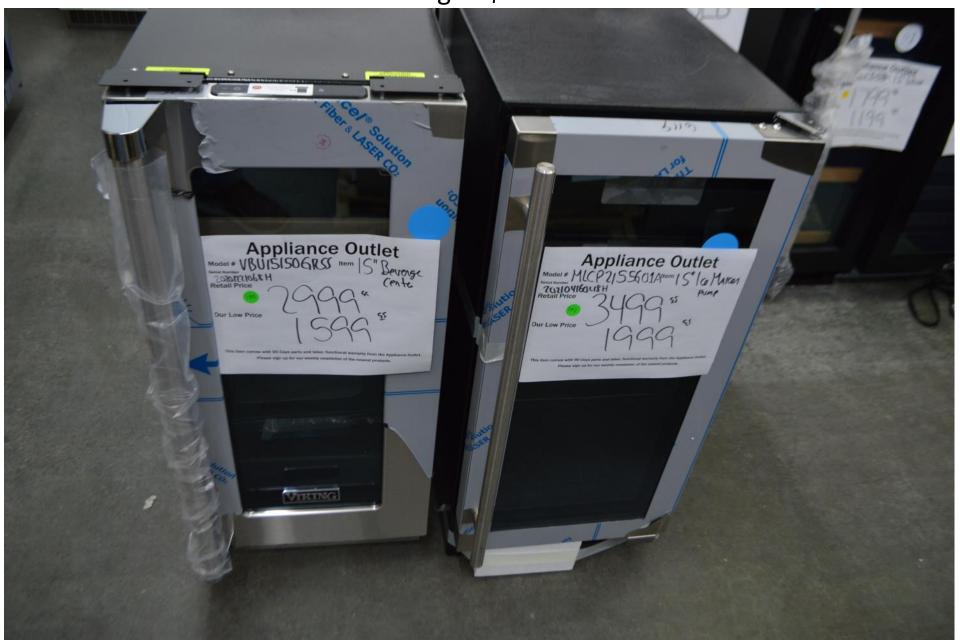

# 15" beverage centers and ice makers . Stainless starting at \$1599.99

Lynx all gas pizza oven for outdoor use. Stainless \$ 2999.99