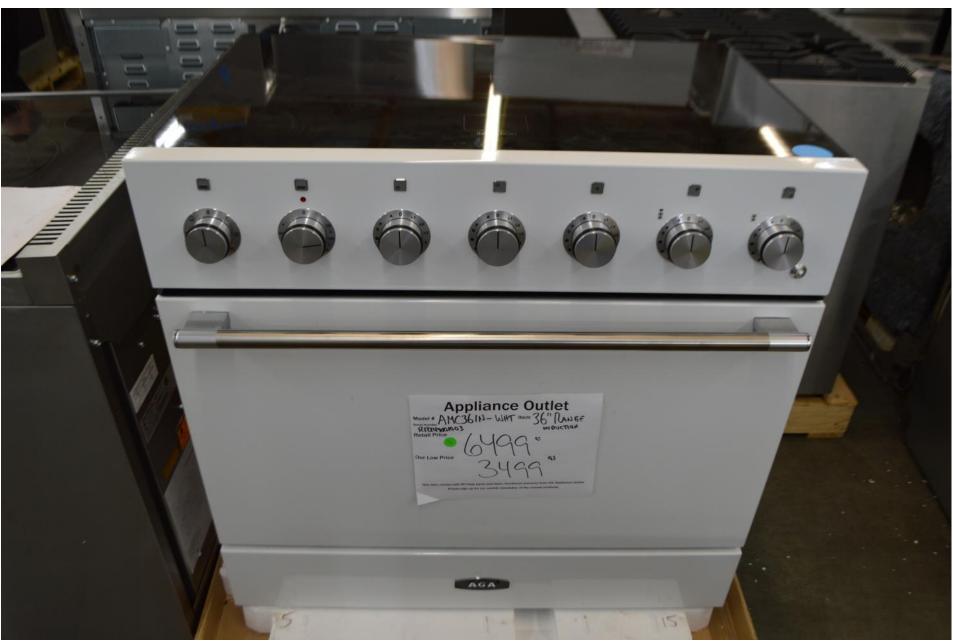

We are still loaded with great product, some of what you will see here.

Red markdowns are still helping reduce some inventory. Don't miss those!

Thank you for accepting my weekly ramblings.

36" Induction range by Aga. White \$ 3499.99