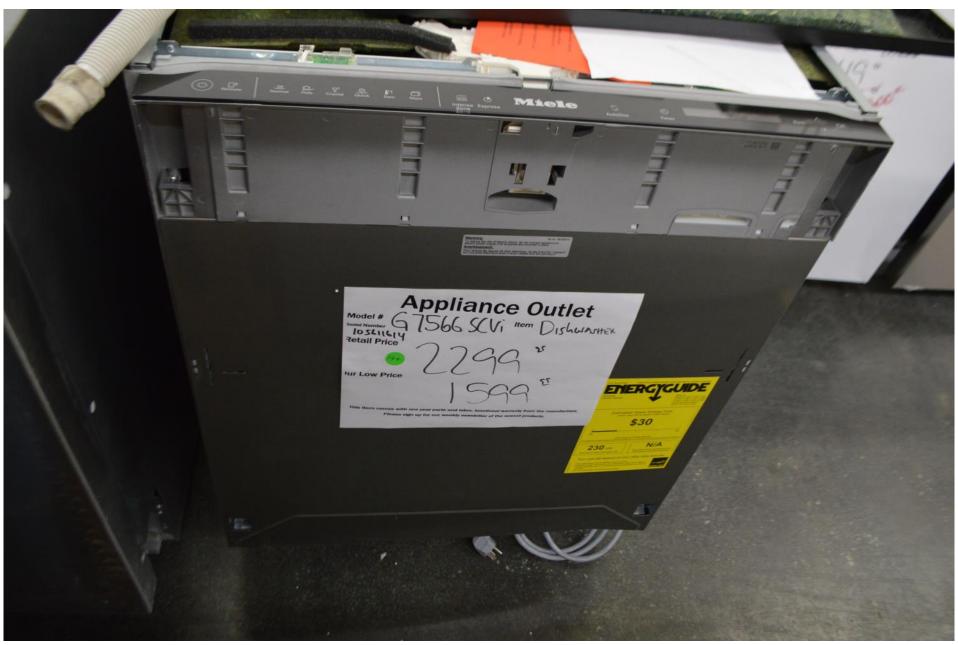

ange by Aga. Stainless \$ 3499.99



48" dual fuel ragne with 5 burners by Aga. Cream \$ 3999.99



48" dual fuel range with 5 burners by Aga. Stainless \$3999.99



36" dual fuel range 4 burners and griddle by Miele. Stainless \$7599.99



30" all gas range with 4 burners by Viking. Stainless \$ 3499.99



48" all gas range with 6 burners and griddle by Thor Kitchen. Stainless \$4599.99



#### Also available by Thor Kitchen

#### LRG3601U

36" all gas range with 6 burners \$ 2199.99

And

HRG3618U

36" all gas range with 6 burners \$ 2599.99

(Picture unavailable at time of newsletter conception)

# 36" Cooktop with 6 burners by Viking. Stainless \$ 1699.99



36" Range top with 4 burners and griddle by Miele. Stainless \$ 2999.99



# Dishwasher panel ready by Miele, Nothing \$1599.99



#### 36" Cooktop with 5 burners by Miele. Stainless \$ 1599.99





Viking
20 cu ft Fridge
French door
Bottom freezer
Counter depth
\$ 2399.99

stainless

Bosch
30" double oven
Electric
Convection

**Stainless** 

\$ 2399.99





Viking
30" double ovens
French doors
Dbl convection
\$4999.99

**Stainless** 

Viking
66" fridge / freezer
30" all freezer
36" all fridge
Sold in a set for
\$ 9999.99

stainless



# 15" beverage centers and ice makers . Stainless starting at \$1599.99



Lynx all gas pizza oven for outdoor use. Stainless \$ 2999.99



#### Lynx 30" asada grill for outdoor use all gas. Stainless \$ 2999.99



#### Coming from Bosch and Thermador

Couple counter depth fridges

Bosch built in fridge B36IT905NP for \$ 4999.99

30" Bosch range HGI8056UC for \$ 1499.99

Thermador ove