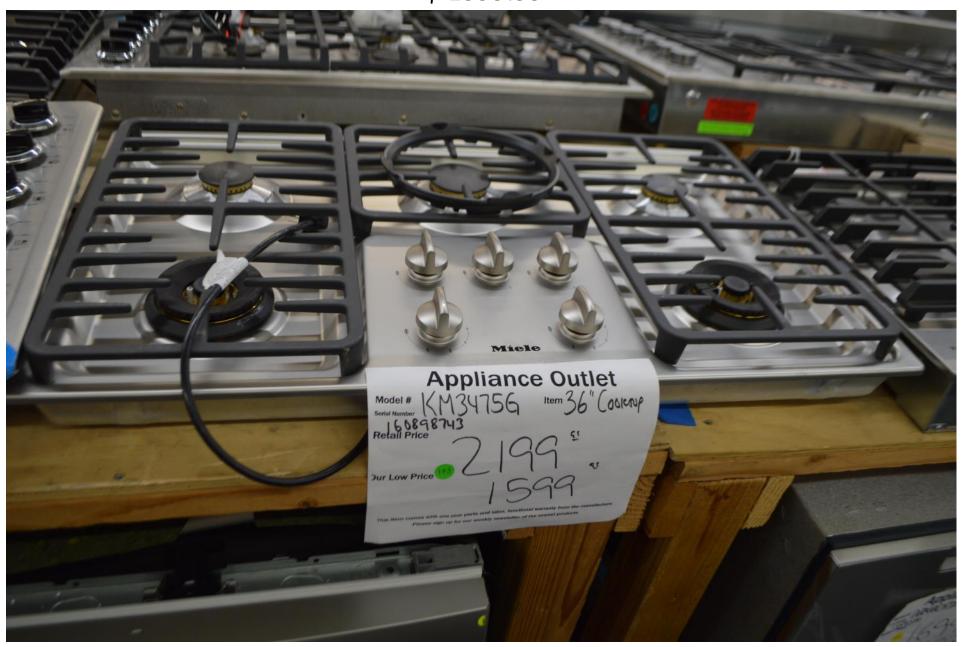

#### 36" Cooktop with 5 burners by Miele. Stainless \$ 1599.99

Viking
20 cu ft Fridge
French door
Bottom freezer
Counter depth
\$ 2399.99

stainless

Bosch
30" double oven
Electric
Convection

**Stainless** 