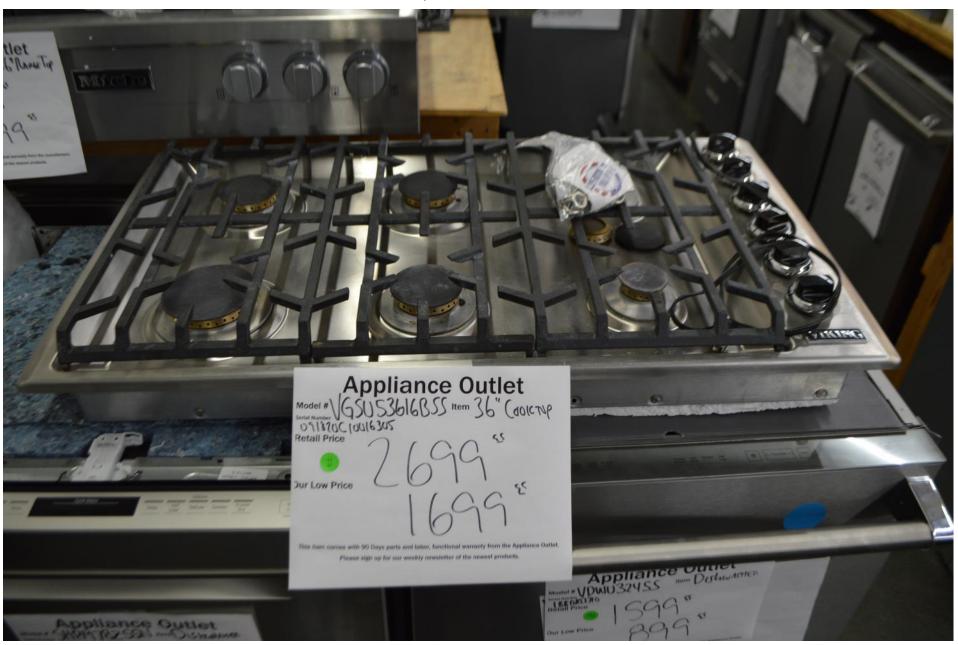

# 36" Cooktop with 6 burners by Viking. Stainless \$ 1699.99

36" Range top with 4 burners and griddle by Miele. Stainless \$ 2999.99