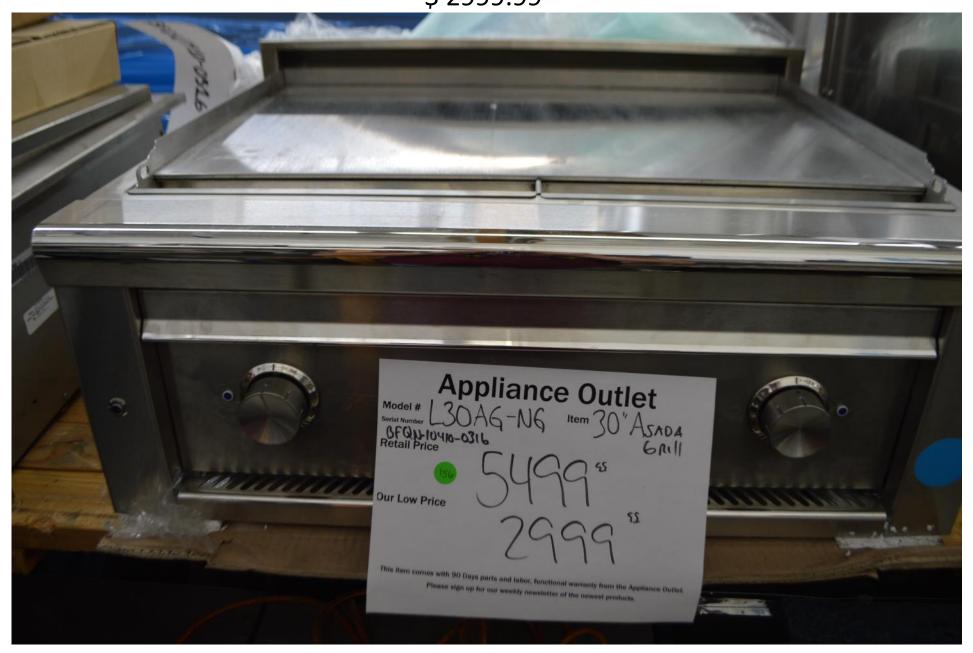

6 burners by Viking. Stainless \$ 1699.99



36" Range top with 4 burners and griddle by Miele. Stainless \$ 2999.99



# Dishwasher panel ready by Miele, Nothing \$1599.99



#### 36" Cooktop with 5 burners by Miele. Stainless \$ 1599.99





Viking
20 cu ft Fridge
French door
Bottom freezer
Counter depth
\$ 2399.99

stainless

Bosch
30" double oven
Electric
Convection

**Stainless** 

\$ 2399.99





Viking
30" double ovens
French doors
Dbl convection
\$4999.99

**Stainless** 

Viking
66" fridge / freezer
30" all freezer
36" all fridge
Sold in a set for
\$ 9999.99

stainless



# 15" beverage centers and ice makers . Stainless starting at \$1599.99



Lynx all gas pizza oven for outdoor use. Stainless \$ 2999.99



#### Lynx 30" asada grill for outdoor use all gas. Stainless \$ 2999.99



#### Coming from Bosch and Thermador

Couple counter depth fridges

Bosch built in fridge B36IT905NP for \$ 4999.99

30" Bosch range HGI8056UC for \$ 1499.99

Thermador ovens MED301RWS for \$3199.99

And several Bosch dishwashers
Starting at 399.99