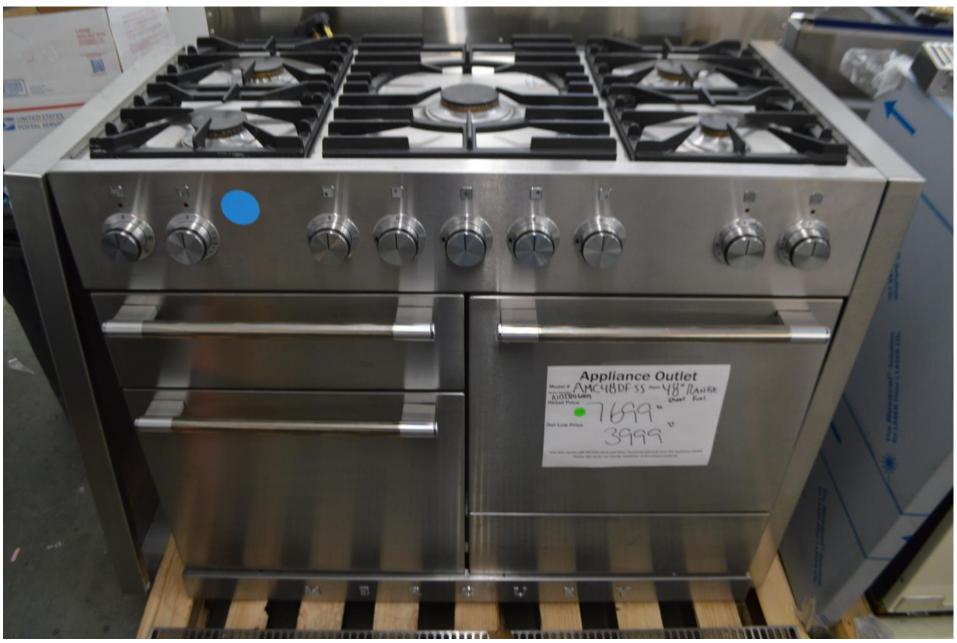

36" Induction range by Aga. Stainless \$ 3499.99

48" dual fuel ragne with 5 burners by Aga. Cream \$ 3999.99

48" dual fuel range with 5 burners by Aga. Stainless \$3999.99

36" dual fuel range 4 burners and griddle by Miele. Stainless \$7599.99