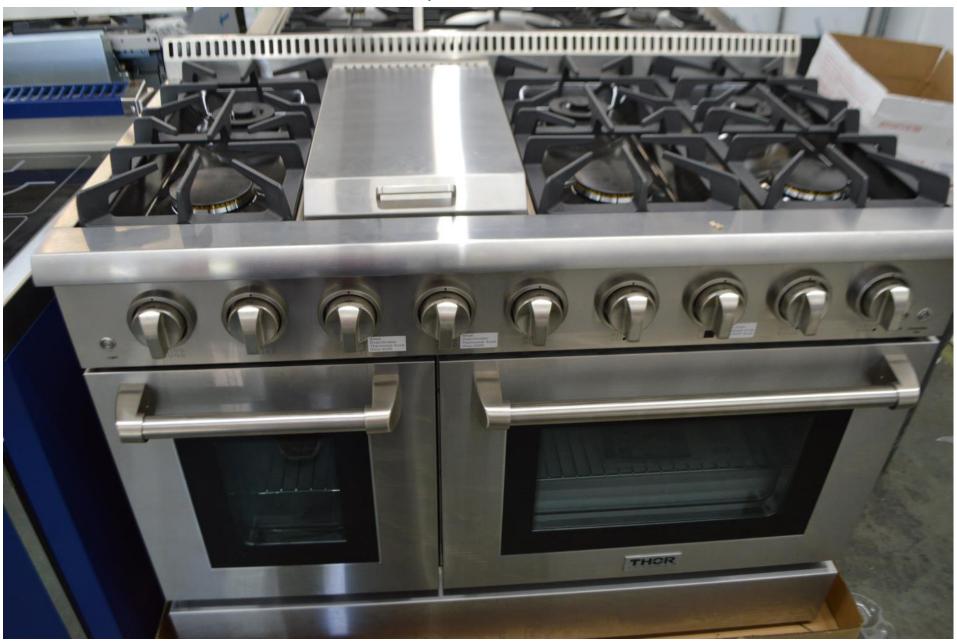

30" all gas range with 4 burners by Viking. Stainless \$ 3499.99

48" all gas range with 6 burners and griddle by Thor Kitchen. Stainless \$4599.99