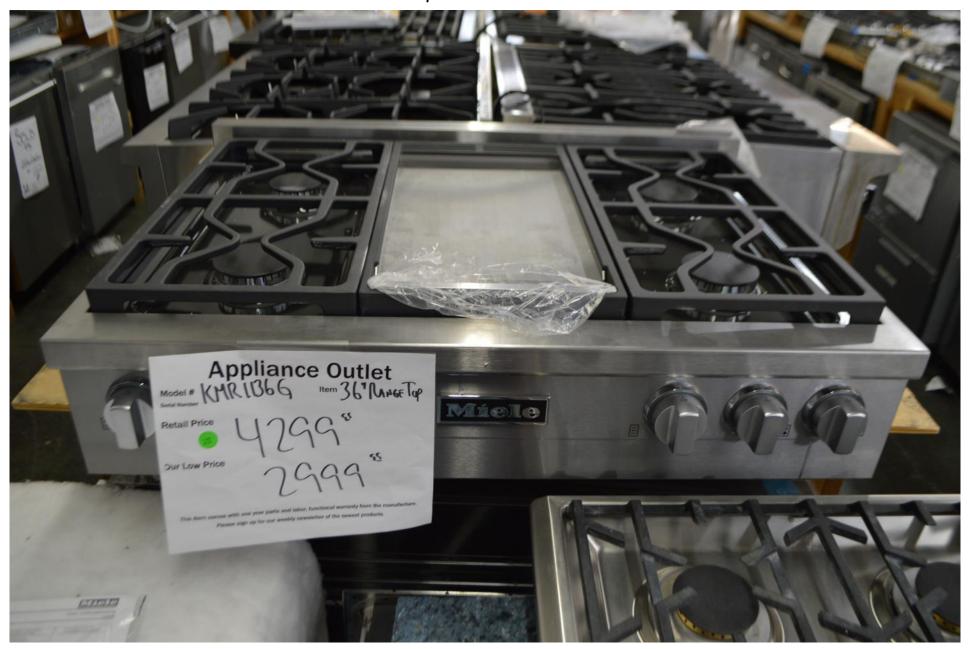

# 36" Cooktop with 6 burners by Viking. Stainless \$ 1699.99

36" Range top with 4 burners and griddle by Miele. Stainless \$ 2999.99