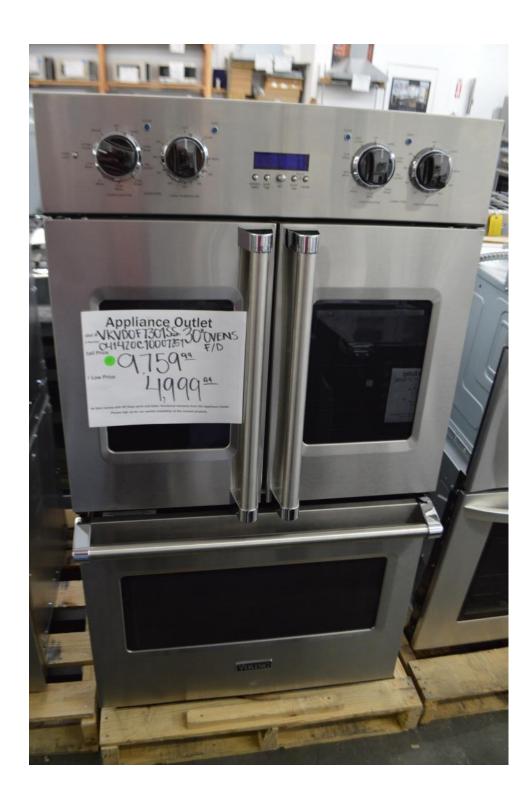

\$ 2399.99

Viking
30" double ovens
French doors
Dbl convection
\$4999.99

**Stainless** 

Viking
66" fridge / freezer
30" all freezer
36" all fridge
Sold in a set for
\$ 9999.99

stainless