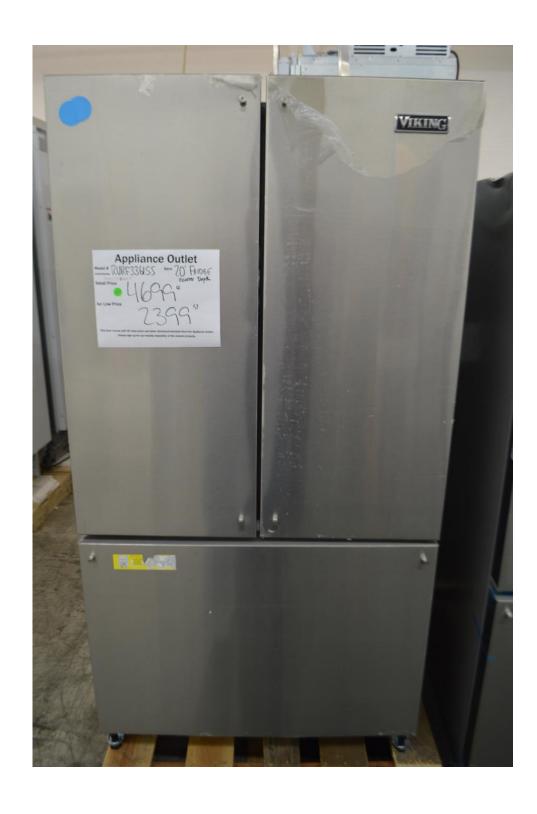

#### 36" Cooktop with 5 burners by Miele. Stainless \$ 1599.99

Viking
20 cu ft Fridge
French door
Bottom freezer
Counter depth
\$ 2399.99

stainless

Bosch
30" double oven
Electric
Convection

**Stainless** 