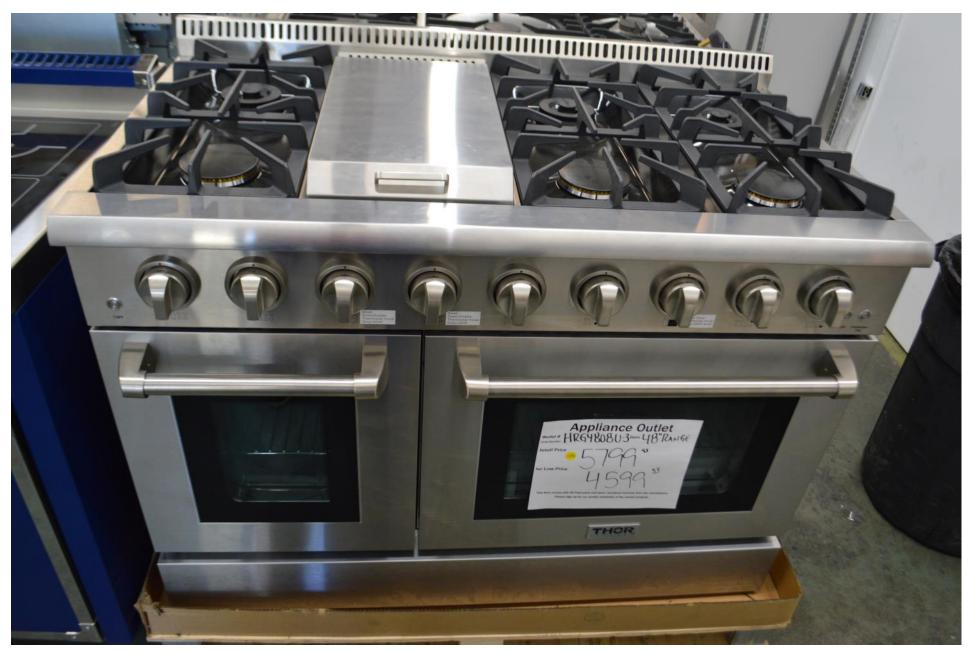

Weekly Newsletter

**Appliance Outlet** 

2-12-22

By Robert Ehrig

Happy Super Football weekend. Go \_\_\_\_\_, (insert your team here)

We have a few BBQ's on carts and a couple built in's ready to go.

So check your grill now before its too late.

Mention this newsletter and get an additional 10% off any carted grill that you take home for the big game.

And here are more items that we have that are nice and will compliment your kitchen.

Thanks for accepting my weekly updates,

Robert Ehrig

## Thor Kitchen 48" all gas range with 6 burners and griddle

\$4599.99



## Thor Kitchen 36" all gas range with 6 burners

\$ 2599.99



## Thor Kitchen 36" all gas range with 6 burners base model

\$ 2199.99



## Bosch 30" double ovens in a couple versions

## Starting at \$ 1799.99







## Viking 36" dual fuel range with 6 burners pre owned unit

\$ 7499.99



# Viking30" dual fuel range with 4 burners pre owned unit

\$ 4499.99



#### Viking 36" range top 7 series with 6 burners pre owned unit

\$ 3499.99



#### Miele 36" gas range top with 4 burners and griddle

\$ 2999.99



Gaggenau 18" wine cellar Built in Panel ready Two zones

\$ 3799.99



#### Lynx professional 36" all trident burner BBQ with rotisserie

\$ 4499.99



#### Lynx Sedona 36" BBQ all regular burners

\$ 2299.99



## Lynx 30" gas pizza oven

# \$ 2999.99



## Lynx 30" asada grill