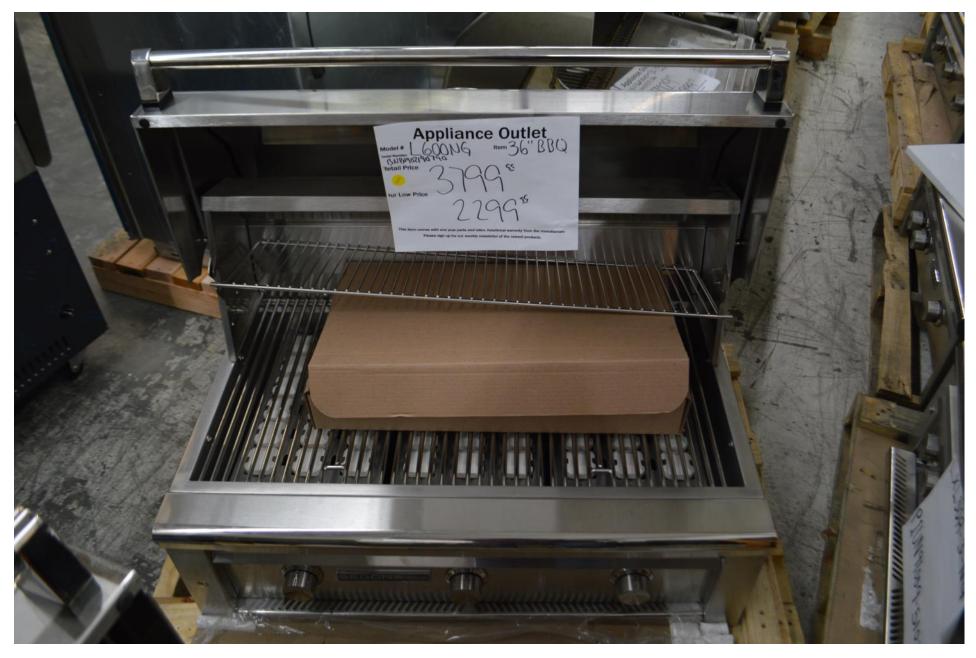

hor Kitchen 48" all gas range with 6 burners and griddle

\$4599.99



## Thor Kitchen 36" all gas range with 6 burners

\$ 2599.99



## Thor Kitchen 36" all gas range with 6 burners base model

\$ 2199.99



## Bosch 30" double ovens in a couple versions

## Starting at \$ 1799.99







## Viking 36" dual fuel range with 6 burners pre owned unit

\$ 7499.99



# Viking30" dual fuel range with 4 burners pre owned unit

\$ 4499.99



#### Viking 36" range top 7 series with 6 burners pre owned unit

\$ 3499.99



#### Miele 36" gas range top with 4 burners and griddle

\$ 2999.99



Gaggenau 18" wine cellar Built in Panel ready Two zones

\$ 3799.99



#### Lynx professional 36" all trident burner BBQ with rotisserie

\$ 4499.99



#### Lynx Sedona 36" BBQ all regular burners

\$ 2299.99



## Lynx 30" gas pizza oven

# \$ 2999.99



## Lynx 30" asada grill

## \$ 2999.99



## Lynx 30" storage and access door

\$ 799.99



# 42" Lynx gas bbq head

\$ 1999.99





Super Football Deal 10% off lowest price

# Viking 36" BBQ grill With pro sear

\$ 5200.00

Lynx Pro 27" BBQ w/ pro sear On a cart

\$ 2499.99





Coyote 28" BBQ on cart

\$ 899.99

Happy footballing Enjoy your Sunday.

See you soon !