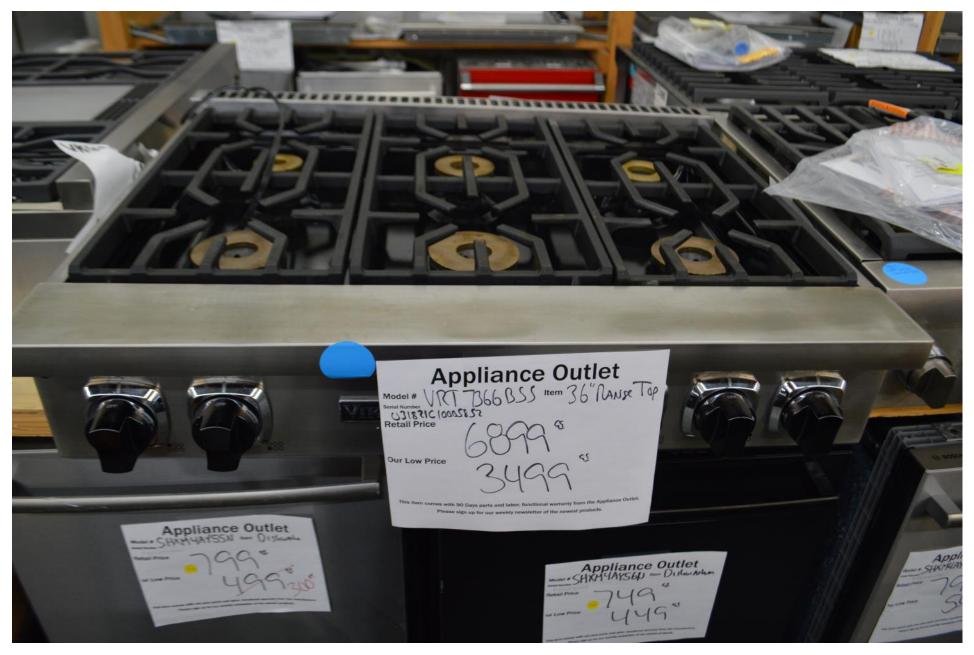

ll now before its too late.

Mention this newsletter and get an additional 10% off any carted grill that you take home for the big game.

And here are more items that we have that are nice and will compliment your kitchen.

Thanks for accepting my weekly updates,

Robert Ehrig

## Thor Kitchen 48" all gas range with 6 burners and griddle

\$4599.99



## Thor Kitchen 36" all gas range with 6 burners

\$ 2599.99



## Thor Kitchen 36" all gas range with 6 burners base model

\$ 2199.99



## Bosch 30" double ovens in a couple versions

## Starting at \$ 1799.99







## Viking 36" dual fuel range with 6 burners pre owned unit

\$ 7499.99



# Viking30" dual fuel range with 4 burners pre owned unit

\$ 4499.99



#### Viking 36" range top 7 series with 6 burners pre owned unit

\$ 3499.99



#### Miele 36" gas range top with 4 burners and griddle

\$ 2999.99



Gaggenau 18" wine cellar Built in Panel ready Two zones

\$ 3799.99



#### Lynx professional 36" all trident burner BBQ with rotisserie

\$ 4499.99



#### Lynx Sedona 36" BBQ all regular burners

\$ 2299.99



## Lynx 30" gas pizza oven

# \$ 2999.99



## Lynx 30" asada grill

## \$ 2999.99



## Lynx 30" storage and access door

\$ 799.99



# 42" Lynx gas bbq head

\$ 1999.99





Super Football Deal 10% off lowest price

# Viking 36" BBQ grill With pro sear

\$ 5200.00

Lynx Pro 27" BBQ w/ pro sear On a cart

\$ 2499.99





Coyote 28" BBQ on cart

\$ 899.99

Happy footballing Enjoy your Sunday.

See you soon !