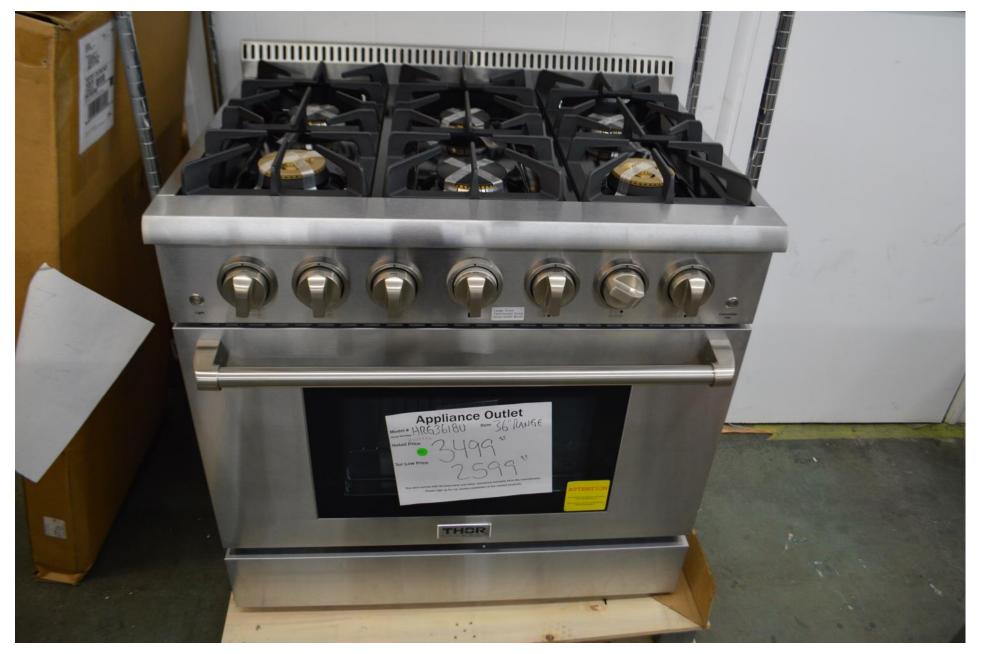

Weekly Newsletter

**Appliance Outlet** 

2-12-22

By Robert Ehrig

Happy Super Football weekend. Go \_\_\_\_\_, (insert your team here)

We have a few BBQ's on carts and a couple built in's ready to go.

So check your grill now before its too late.

Mention this newsletter and get an additional 10% off any carted grill that you take home for the big game.

And here are more items that we have that are nice and will compliment your kitchen.

Thanks for accepting my weekly updates,

Robert Ehrig

## Thor Kitchen 48" all gas range with 6 burners and griddle

\$4599.99



## Thor Kitchen 36" all gas range with 6 burners

\$ 2599.99



## Thor Kitchen 36" all gas range with 6 burners base model

\$ 2199.99



## Bosch 30" double ovens in a couple versions

## Starting at \$ 1799.99







## Viking 36" dual fuel range with 6 burners pre owned unit

\$ 7499.99



# Viking30" dual fuel range with 4 burners pre owned unit

\$ 4499.99



#### Viking 36" range top 7 series with 6 burners pre owned unit

\$ 3499.99



#### Miele 36" gas range top with 4 burners and griddle

\$ 2999.99



Gaggenau 18" wine cellar Built in Panel ready Two zones

\$ 3799.99



#### Lynx professional 36" all trident burner BBQ with rotisserie

\$ 4499.99



#### Lynx Sedona 36" BBQ all regular burners

\$ 2299.99



## Lynx 30" gas pizza oven

# \$ 2999.99



## Lynx 30" asada grill

## \$ 2999.99



## Lynx 30" storage and access door

\$ 799.9