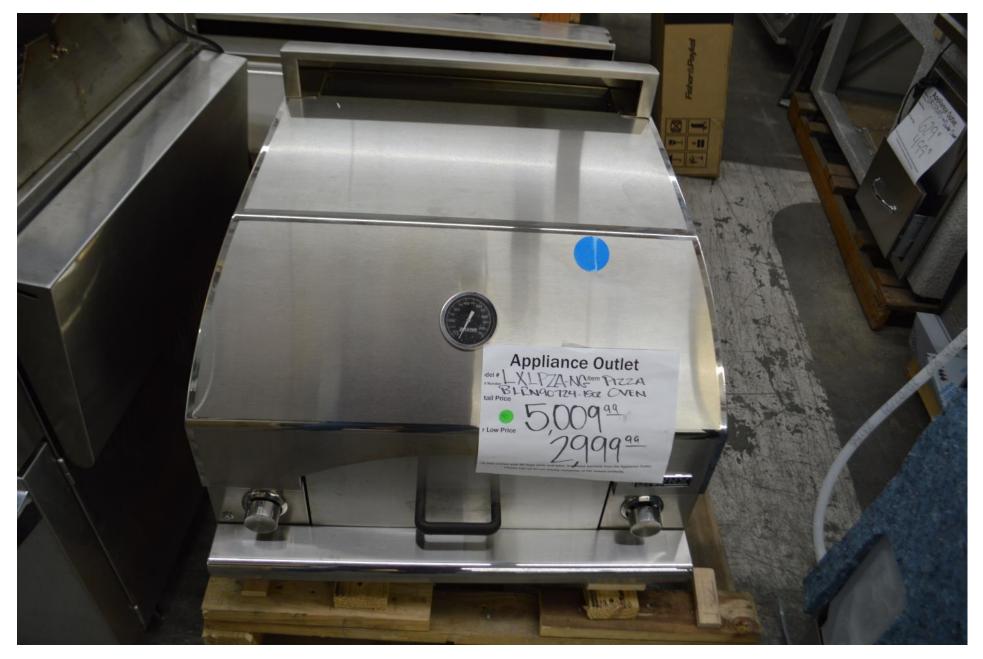

and griddle

\$4599.99



## Thor Kitchen 36" all gas range with 6 burners

\$ 2599.99



## Thor Kitchen 36" all gas range with 6 burners base model

\$ 2199.99



## Bosch 30" double ovens in a couple versions

## Starting at \$ 1799.99







## Viking 36" dual fuel range with 6 burners pre owned unit

\$ 7499.99



# Viking30" dual fuel range with 4 burners pre owned unit

\$ 4499.99



#### Viking 36" range top 7 series with 6 burners pre owned unit

\$ 3499.99



#### Miele 36" gas range top with 4 burners and griddle

\$ 2999.99



Gaggenau 18" wine cellar Built in Panel ready Two zones

\$ 3799.99



#### Lynx professional 36" all trident burner BBQ with rotisserie

\$ 4499.99



#### Lynx Sedona 36" BBQ all regular burners

\$ 2299.99



## Lynx 30" gas pizza oven

# \$ 2999.99



## Lynx 30" asada grill

## \$ 2999.99



## Lynx 30" storage and access door

\$ 799.99



# 42" Lynx gas bbq head

\$ 1999.99





Super Football Deal 10% off lowest price

# Viking 36" BBQ grill With pro sear

\$ 5200.00

Lynx Pro 27" BBQ w/ pro sear On a cart

\$ 2499.99





Coyote 28" BBQ on cart

\$ 899.99

Happy footballing Enjoy your Sunday.

See you soon !