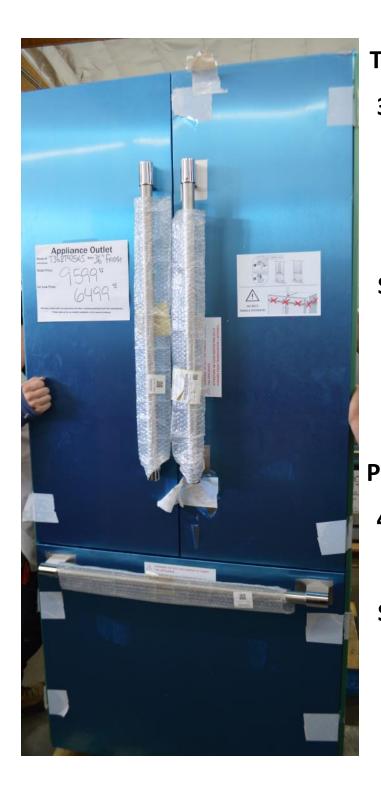

## Thor Kitchen 48" all gas range with 6 burners and griddle

\$4599.99

## Thor Kitchen 36" all gas range with 6 burners

\$ 2599.99

## Thor Kitchen 36" all gas range with 6 burners base model

\$ 2199.99