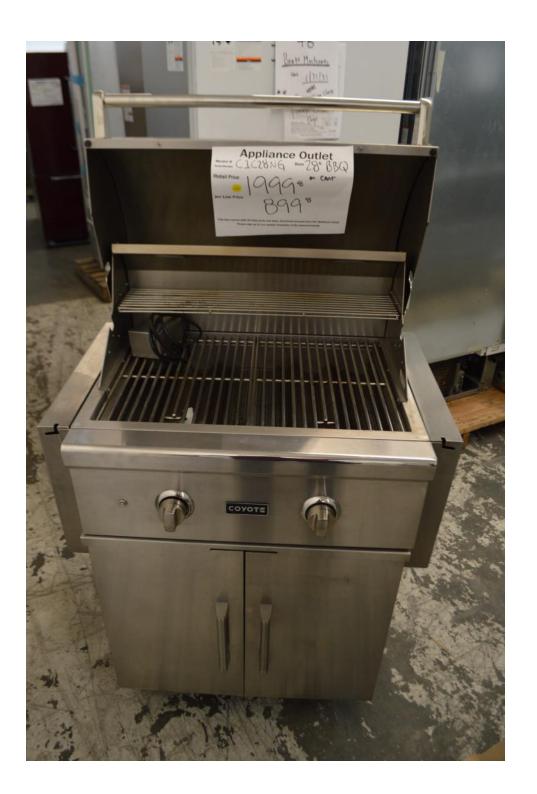

# Viking 36" BBQ grill With pro sear

\$ 5200.00

Lynx Pro 27" BBQ w/ pro sear On a cart

\$ 2499.99

Coyote 28" BBQ on cart

\$ 899.99

Happy footballing Enjoy your Sunday.

See you soon !