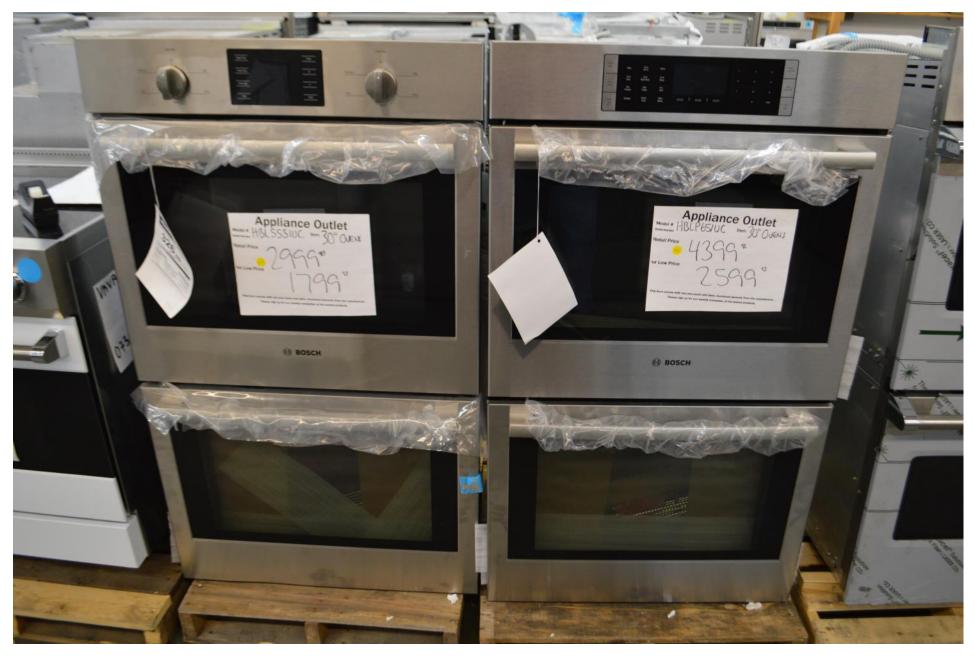

Weekly Newsletter

**Appliance Outlet** 

2-12-22

By Robert Ehrig

Happy Super Football weekend. Go \_\_\_\_\_, (insert your team here)

We have a few BBQ's on carts and a couple built in's ready to go.

So check your grill now before its too late.

Mention this newsletter and get an additional 10% off any carted grill that you take home for the big game.

And here are more items that we have that are nice and will compliment your kitchen.

Thanks for accepting my weekly updates,

Robert Ehrig

## Thor Kitchen 48" all gas range with 6 burners and griddle

\$4599.99



## Thor Kitchen 36" all gas range with 6 burners

\$ 2599.99



## Thor Kitchen 36" all gas range with 6 burners base model

\$ 2199.99



## Bosch 30" double ovens in a couple versions

## Starting at \$ 1799.99







## Viking 36" dual fuel range with 6 burners pre owned unit

\$ 7499.99



# Viking30" dual fuel range with 4 burners pre owned unit

\$ 4499.99



#### Viking 36" range top 7 series with 6 burners pre owned unit

\$ 3499.99



#### Miele 36" gas range top with 4 burners and griddle

\$ 2999.99



Gaggenau 18" wine cellar Built in Panel ready Two zones

\$ 3799.99



#### Lynx professional 36" all trident burner BBQ with rotisserie

\$ 4499.99



#### Lynx Sedona 36" BBQ all regular burners

\$ 2299.99



## Lynx 30" gas pizza oven

# \$ 2999.99



## Lynx 30" asada grill

## \$ 2999.99



## Lynx 30" storage and access door

\$ 799.99



# 42" Lynx gas bbq head

\$ 1999.99





Super Football Deal 10% off lowest price

# Viking 36" BBQ grill With pro sear

\$ 5200.00

Lynx Pro 27" B