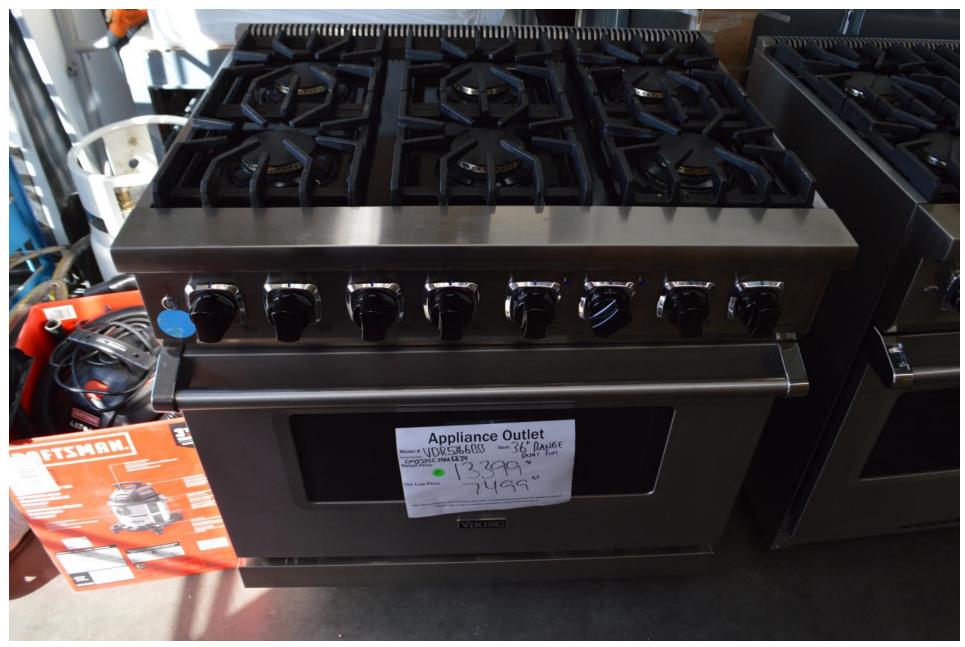

appy Super Football weekend. Go \_\_\_\_\_, (insert your team here)

We have a few BBQ's on carts and a couple built in's ready to go.

So check your grill now before its too late.

Mention this newsletter and get an additional 10% off any carted grill that you take home for the big game.

And here are more items that we have that are nice and will compliment your kitchen.

Thanks for accepting my weekly updates,

Robert Ehrig

## Thor Kitchen 48" all gas range with 6 burners and griddle

\$4599.99



## Thor Kitchen 36" all gas range with 6 burners

\$ 2599.99



## Thor Kitchen 36" all gas range with 6 burners base model

\$ 2199.99



## Bosch 30" double ovens in a couple versions

## Starting at \$ 1799.99







## Viking 36" dual fuel range with 6 burners pre owned unit

\$ 7499.99



# Viking30" dual fuel range with 4 burners pre owned unit

\$ 4499.99



#### Viking 36" range top 7 series with 6 burners pre owned unit

\$ 3499.99



#### Miele 36" gas range top with 4 burners and griddle

\$ 2999.99



Gaggenau 18" wine cellar Built in Panel ready Two zones

\$ 3799.99



#### Lynx professional 36" all trident burner BBQ with rotisserie

\$ 4499.99



#### Lynx Sedona 36" BBQ all regular burners

\$ 2299.99



## Lynx 30" gas pizza oven

# \$ 2999.99



## Lynx 30" asada grill

## \$ 2999.99



## Lynx 30" storage and access door

\$ 799.99



# 42" Lynx gas bbq head

\$ 1999.99





Super Football Deal 10% off lowest price

# Viking 36" BBQ grill With pro sear

\$ 5200.00

Lynx Pro 27" BBQ w/ pro sear On a cart

\$ 2499.99





Coyote 28" BBQ on cart

\$ 899.99

Ha