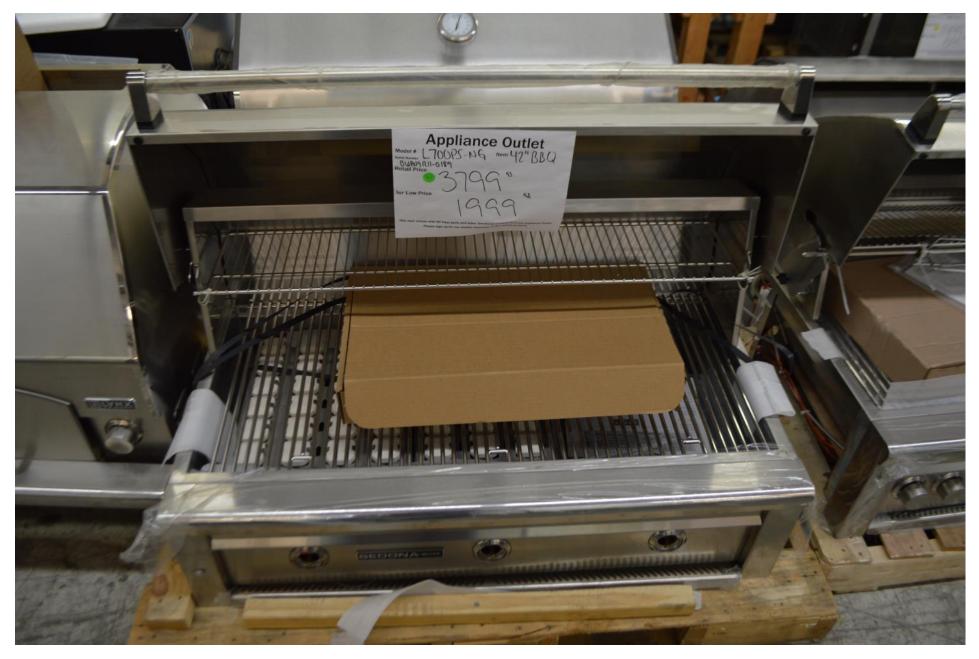

burners base model

\$ 2199.99



## Bosch 30" double ovens in a couple versions

## Starting at \$ 1799.99







## Viking 36" dual fuel range with 6 burners pre owned unit

\$ 7499.99



# Viking30" dual fuel range with 4 burners pre owned unit

\$ 4499.99



#### Viking 36" range top 7 series with 6 burners pre owned unit

\$ 3499.99



#### Miele 36" gas range top with 4 burners and griddle

\$ 2999.99



Gaggenau 18" wine cellar Built in Panel ready Two zones

\$ 3799.99



#### Lynx professional 36" all trident burner BBQ with rotisserie

\$ 4499.99



#### Lynx Sedona 36" BBQ all regular burners

\$ 2299.99



## Lynx 30" gas pizza oven

# \$ 2999.99



## Lynx 30" asada grill

## \$ 2999.99



## Lynx 30" storage and access door

\$ 799.99



# 42" Lynx gas bbq head

\$ 1999.99





Super Football Deal 10% off lowest price

# Viking 36" BBQ grill With pro sear

\$ 5200.00

Lynx Pro 27" BBQ w/ pro sear On a cart

\$ 2499.99





Coyote 28" BBQ on cart

\$ 899.99

Happy footballing Enjoy your Sunday.

See you soon !