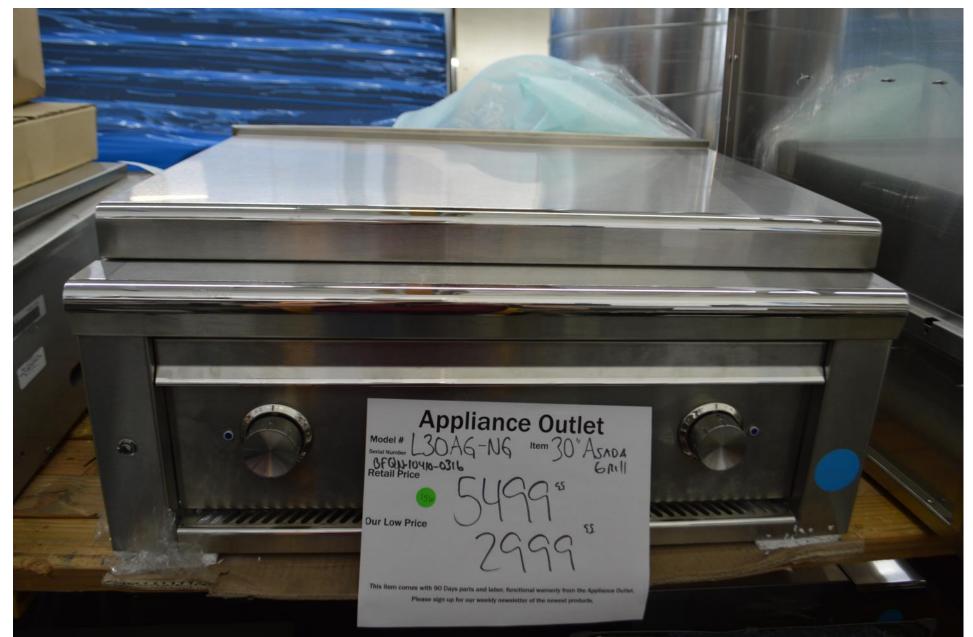

36" all gas range with 6 burners

\$ 2599.99



## Thor Kitchen 36" all gas range with 6 burners base model

\$ 2199.99



## Bosch 30" double ovens in a couple versions

## Starting at \$ 1799.99







## Viking 36" dual fuel range with 6 burners pre owned unit

\$ 7499.99



# Viking30" dual fuel range with 4 burners pre owned unit

\$ 4499.99



#### Viking 36" range top 7 series with 6 burners pre owned unit

\$ 3499.99



#### Miele 36" gas range top with 4 burners and griddle

\$ 2999.99



Gaggenau 18" wine cellar Built in Panel ready Two zones

\$ 3799.99



#### Lynx professional 36" all trident burner BBQ with rotisserie

\$ 4499.99



#### Lynx Sedona 36" BBQ all regular burners

\$ 2299.99



## Lynx 30" gas pizza oven

# \$ 2999.99



## Lynx 30" asada grill

## \$ 2999.99



## Lynx 30" storage and access door

\$ 799.99



# 42" Lynx gas bbq head

\$ 1999.99





Super Football Deal 10% off lowest price

# Viking 36" BBQ grill With pro sear

\$ 5200.00

Lynx Pro 27" BBQ w/ pro sear On a cart

\$ 2499.99





Coyote 28" BBQ on cart

\$ 899.99

Happy footballing Enjoy your Sunday.

See you soon !