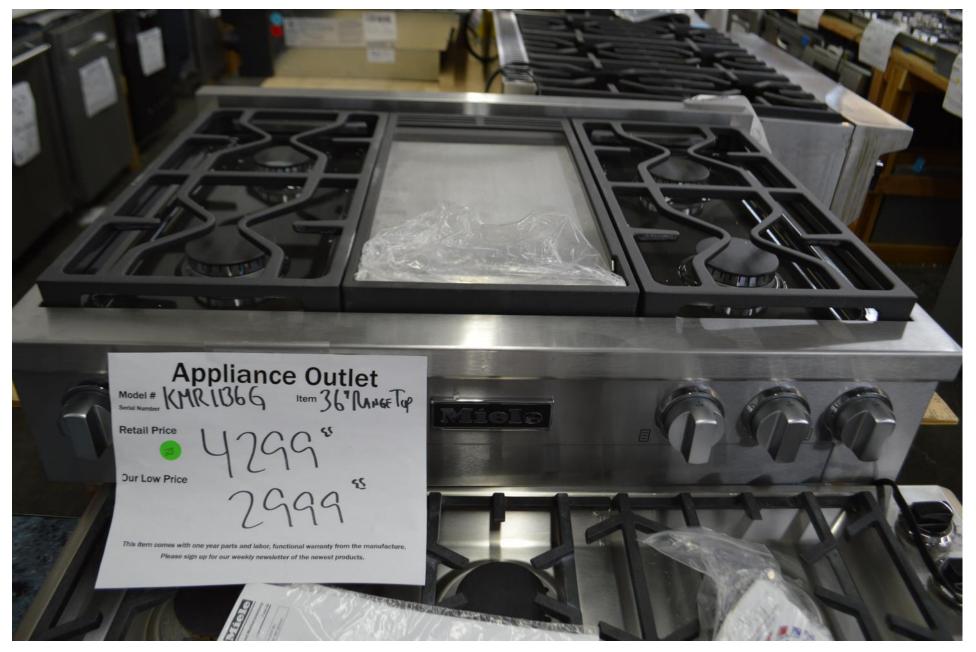

#### Miele 36" gas range top with 4 burners and griddle

\$ 2999.99

Gaggenau 18" wine cellar Built in Panel ready Two zones

\$ 3799.99