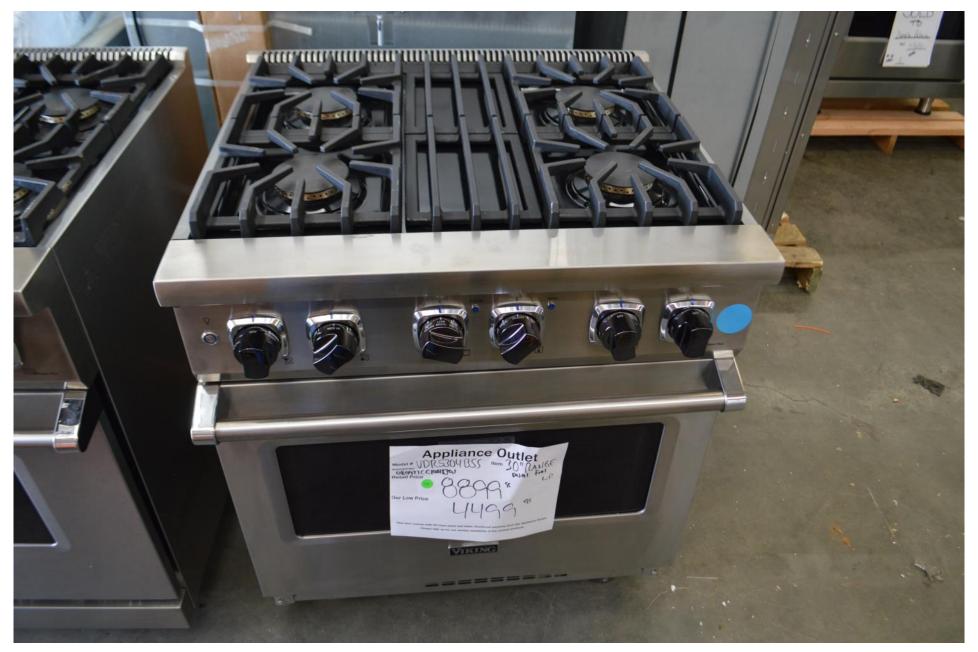

ave a few BBQ's on carts and a couple built in's ready to go.

So check your grill now before its too late.

Mention this newsletter and get an additional 10% off any carted grill that you take home for the big game.

And here are more items that we have that are nice and will compliment your kitchen.

Thanks for accepting my weekly updates,

Robert Ehrig

## Thor Kitchen 48" all gas range with 6 burners and griddle

\$4599.99



## Thor Kitchen 36" all gas range with 6 burners

\$ 2599.99



## Thor Kitchen 36" all gas range with 6 burners base model

\$ 2199.99



## Bosch 30" double ovens in a couple versions

## Starting at \$ 1799.99







## Viking 36" dual fuel range with 6 burners pre owned unit

\$ 7499.99



# Viking30" dual fuel range with 4 burners pre owned unit

\$ 4499.99



#### Viking 36" range top 7 series with 6 burners pre owned unit

\$ 3499.99



#### Miele 36" gas range top with 4 burners and griddle

\$ 2999.99



Gaggenau 18" wine cellar Built in Panel ready Two zones

\$ 3799.99



#### Lynx professional 36" all trident burner BBQ with rotisserie

\$ 4499.99



#### Lynx Sedona 36" BBQ all regular burners

\$ 2299.99



## Lynx 30" gas pizza oven

# \$ 2999.99



## Lynx 30" asada grill

## \$ 2999.99



## Lynx 30" storage and access door

\$ 799.99



# 42" Lynx gas bbq head

\$ 1999.99





Super Football Deal 10% off lowest price

# Viking 36" BBQ grill With pro sear

\$ 5200.00

Lynx Pro 27" BBQ w/ pro sear On a cart

\$ 2499.99





Coyote 28" BBQ on cart

\$ 899.99

Happy footballing Enjoy your Sunday.

See you soon !