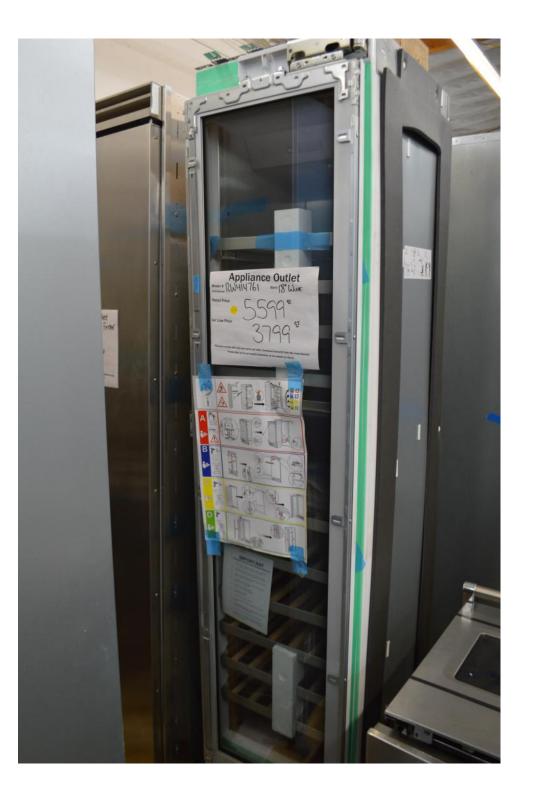

#### Miele 36" gas range top with 4 burners and griddle

\$ 2999.99

Gaggenau 18" wine cellar Built in Panel ready Two zones

\$ 3799.99