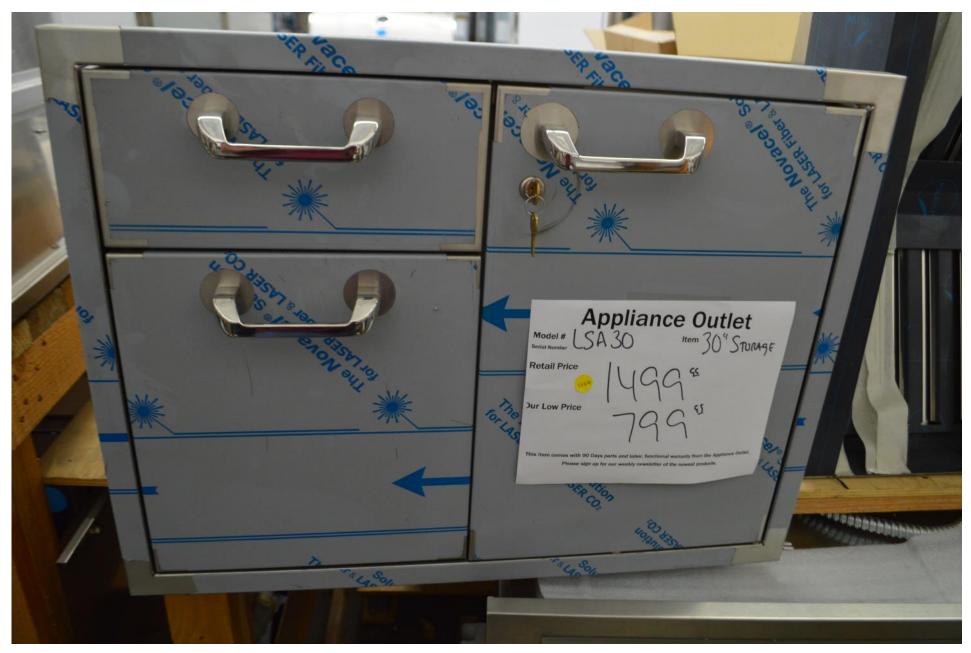

# Thor Kitchen 36" all gas range with 6 burners base model

\$ 2199.99



## Bosch 30" double ovens in a couple versions

## Starting at \$ 1799.99







## Viking 36" dual fuel range with 6 burners pre owned unit

\$ 7499.99



# Viking30" dual fuel range with 4 burners pre owned unit

\$ 4499.99



#### Viking 36" range top 7 series with 6 burners pre owned unit

\$ 3499.99



#### Miele 36" gas range top with 4 burners and griddle

\$ 2999.99



Gaggenau 18" wine cellar Built in Panel ready Two zones

\$ 3799.99



#### Lynx professional 36" all trident burner BBQ with rotisserie

\$ 4499.99



#### Lynx Sedona 36" BBQ all regular burners

\$ 2299.99



## Lynx 30" gas pizza oven

# \$ 2999.99



## Lynx 30" asada grill

## \$ 2999.99



## Lynx 30" storage and access door

\$ 799.99



# 42" Lynx gas bbq head

\$ 1999.99





Super Football Deal 10% off lowest price

# Viking 36" BBQ grill With pro sear

\$ 5200.00

Lynx Pro 27" BBQ w/ pro sear On a cart

\$ 2499.99





Coyote 28" BBQ on cart

\$ 899.99

Happy footballing Enjoy your Sunday.

See you soon !