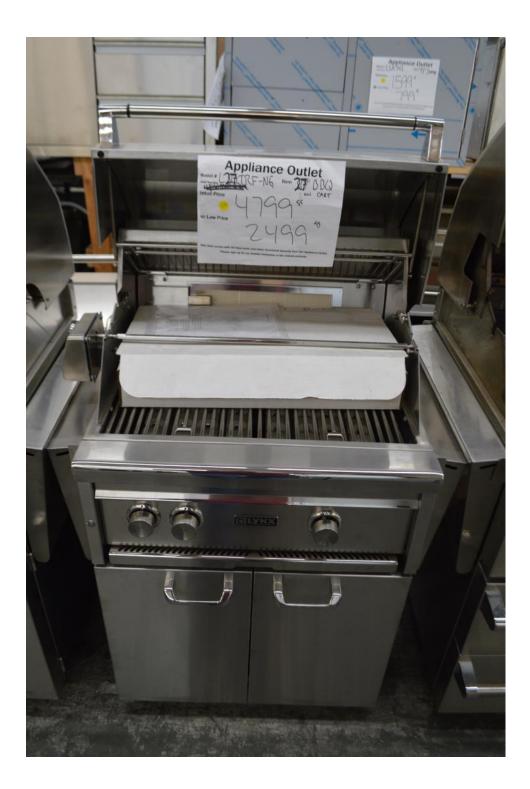

#### Lynx professional 36" all trident burner BBQ with rotisserie

\$ 4499.99

#### Lynx Sedona 36" BBQ all regular burners

\$ 2299.99