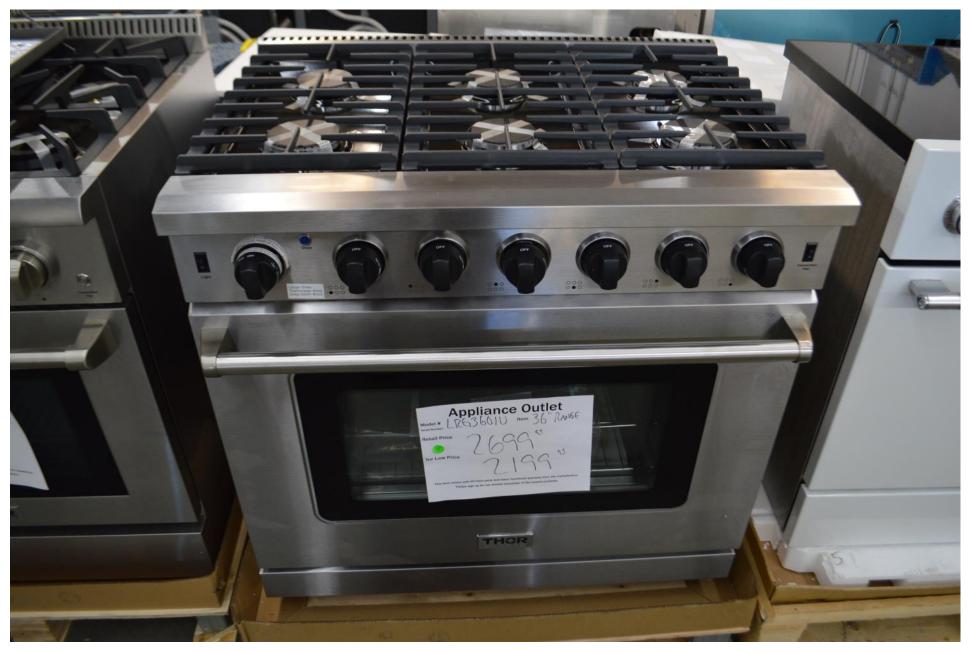

Weekly Newsletter

**Appliance Outlet** 

2-12-22

By Robert Ehrig

Happy Super Football weekend. Go \_\_\_\_\_, (insert your team here)

We have a few BBQ's on carts and a couple built in's ready to go.

So check your grill now before its too late.

Mention this newsletter and get an additional 10% off any carted grill that you take home for the big game.

And here are more items that we have that are nice and will compliment your kitchen.

Thanks for accepting my weekly updates,

Robert Ehrig

## Thor Kitchen 48" all gas range with 6 burners and griddle

\$4599.99



## Thor Kitchen 36" all gas range with 6 burners

\$ 2599.99



## Thor Kitchen 36" all gas range with 6 burners base model

\$ 2199.99



## Bosch 30" double ovens in a couple versions

## Starting at \$ 1799.99







## Viking 36" dual fuel range with 6 burners pre owned unit

\$ 7499.99



# Viking30" dual fuel range with 4 burners pre owned unit

\$ 4499.99



#### Viking 36" range top 7 series with 6 burners pre owned unit

\$ 3499.99



#### Miele 36" gas range top with 4 burners and griddle

\$ 2999.99



Gaggenau 18" wine cellar Built in Panel ready Two zones

\$ 3799.99



#### Lynx professional 36" all trident burner BBQ with rotisserie

\$ 4499.99



#### Lynx Sedona 36" BBQ all regular burners

\$ 2299.99



## Lynx 30" gas pizza oven

# \$ 2999.99



## Lynx 30" asada grill

## \$ 2999.99



## Lynx 30" storage and access door

\$ 799.99



# 42" Lynx gas bbq head

\$ 1999.99





Super Football Deal 10% off l