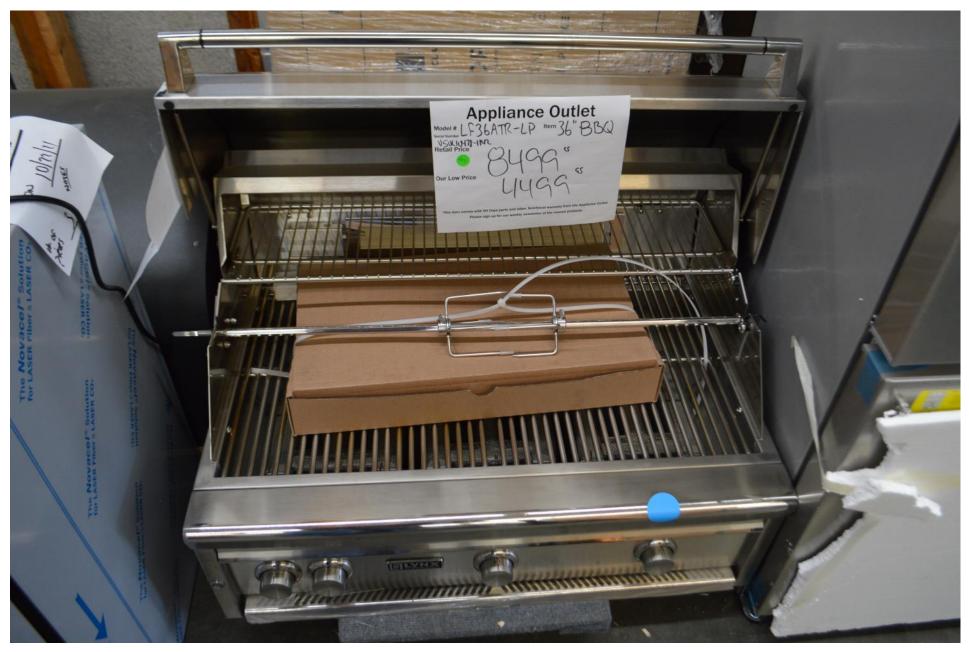

Thanks for accepting my weekly updates,

Robert Ehrig

## Thor Kitchen 48" all gas range with 6 burners and griddle

\$4599.99



## Thor Kitchen 36" all gas range with 6 burners

\$ 2599.99



## Thor Kitchen 36" all gas range with 6 burners base model

\$ 2199.99



## Bosch 30" double ovens in a couple versions

## Starting at \$ 1799.99







## Viking 36" dual fuel range with 6 burners pre owned unit

\$ 7499.99



# Viking30" dual fuel range with 4 burners pre owned unit

\$ 4499.99



#### Viking 36" range top 7 series with 6 burners pre owned unit

\$ 3499.99



#### Miele 36" gas range top with 4 burners and griddle

\$ 2999.99



Gaggenau 18" wine cellar Built in Panel ready Two zones

\$ 3799.99



#### Lynx professional 36" all trident burner BBQ with rotisserie

\$ 4499.99



#### Lynx Sedona 36" BBQ all regular burners

\$ 2299.99



## Lynx 30" gas pizza oven

# \$ 2999.99



## Lynx 30" asada grill

## \$ 2999.99



## Lynx 30" storage and access door

\$ 799.99



# 42" Lynx gas bbq head

\$ 1999.99





Super Football Deal 10% off lowest price

# Viking 36" BBQ grill With pro sear

\$ 5200.00

Lynx Pro 27" BBQ w/ pro sear On a cart

\$ 2499.99





Coyote 28" BBQ on cart

\$ 899.99

Happy footballing Enjoy your Sunday.

See you soon !