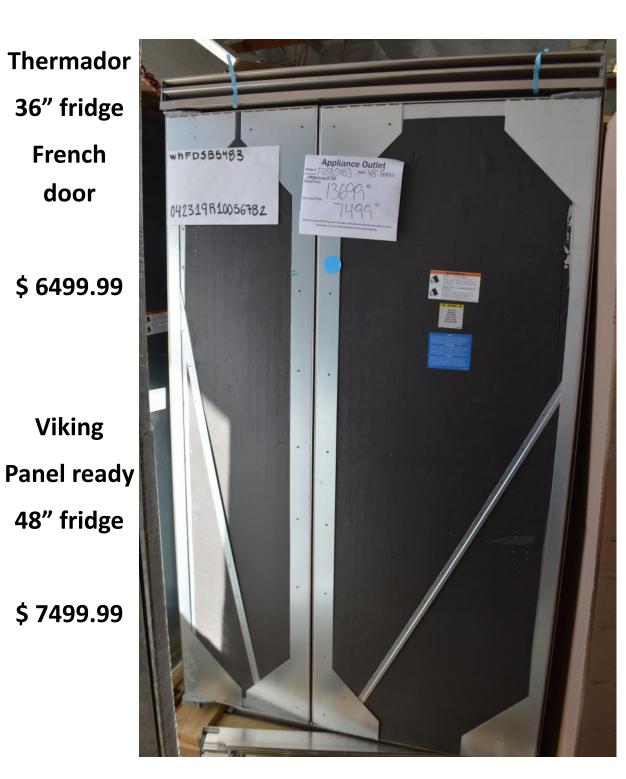

## Viking 36" dual fuel range with 6 burners pre owned unit

\$ 7499.99

# Viking30" dual fuel range with 4 burners pre owned unit

\$ 4499.99