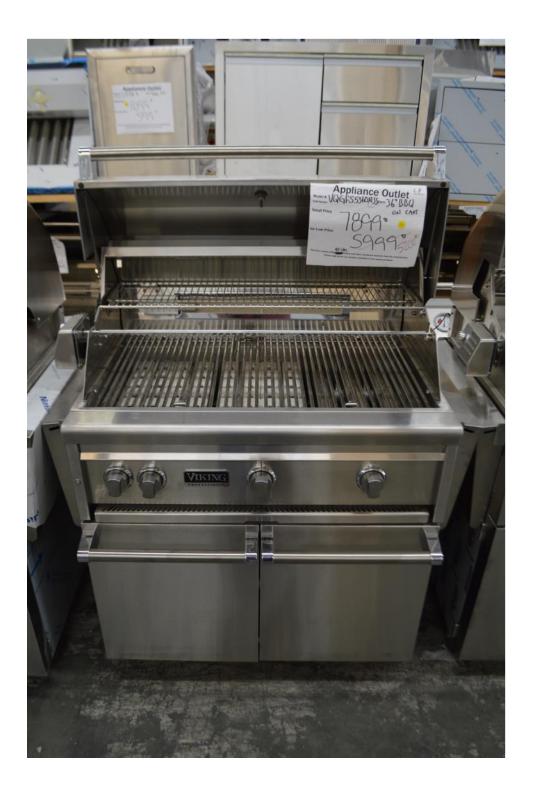

# Viking 36" BBQ grill With pro sear

\$ 5200.00

Lynx Pro 27" BBQ w/ pro sear On a cart

\$ 2499.99

Coyote 28" BBQ on cart

\$ 899.99

Happy footballing Enjoy your Sunday.

See you soon !