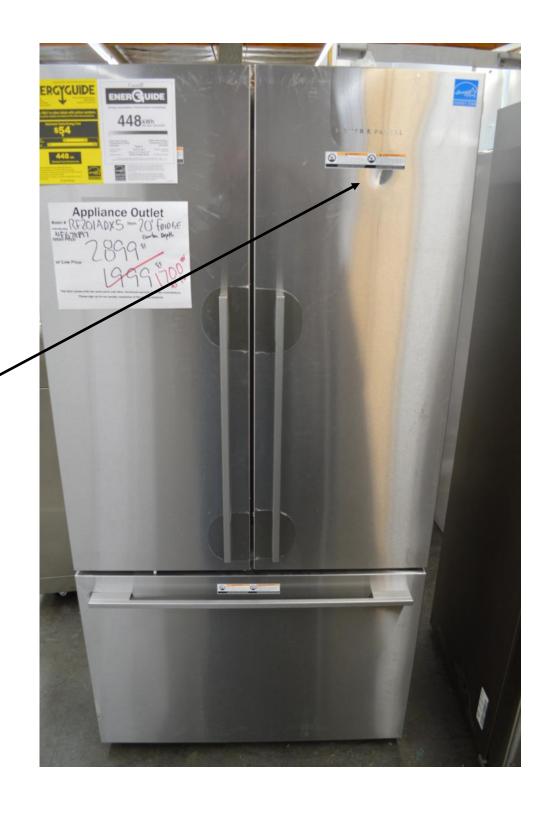

### SMEG 24" steam / convection oven \$ 400.00

Fisher Paykel
Freestanding fridge
Counter depth
Bottom freezer
Dent

\$ 1700.00

Bosch
Freestanding fridge
Ice and water in door

Dent

\$ 1300.00