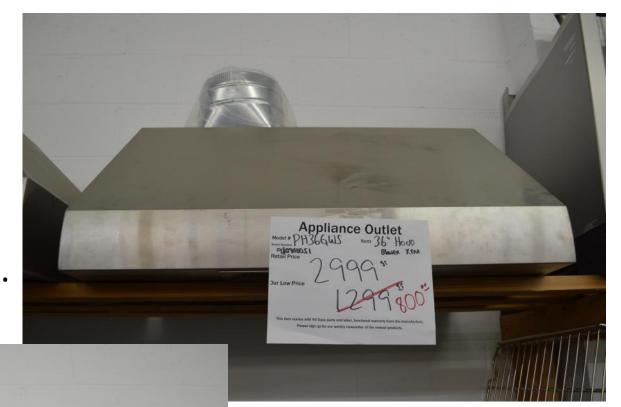

You can choose which style of hood you want.

Blowers are always separate on these hoods

Your choice \$ 800.00