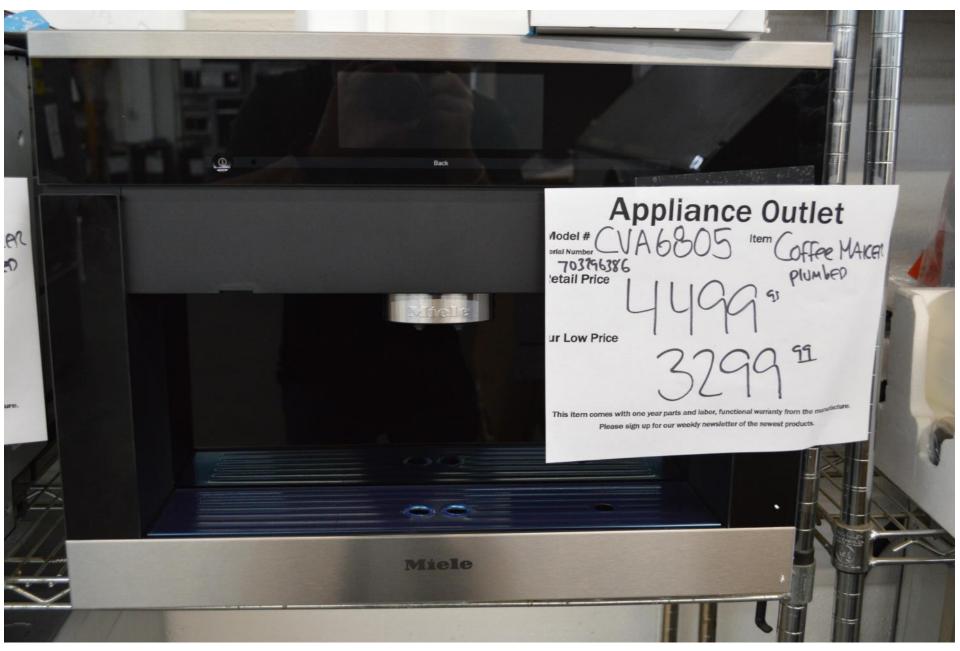

Weekly Newsletter

**Appliance Outlet** 

9-14-21

By Robert Ehrig

This week a small but mighty Miele shipment

We also marked down a lot of inventory to move it along.

Hurry in for best selection.

Thanks for accepting my newsletters,

Robert Ehrig

#### Miele plumbed built in coffee maker w/ M-touch controls \$ 3299.99



#### Miele built in coffee maker non plumbed w/ M-touch controls \$ 2999.99



## Miele 30" dual fuel range with dial controls for oven \$4299.99





Miele
36" built in fridge
Bottom freezer
Left hinge
Panel ready

\$ 6399.99

# Miele 36" range top with griddle \$ 2999.99



# Red Line inventory reduction pricing Hurry in for best selection!!!



### Thermador 30" steam / convection oven \$ 900.00



### Fisher Paykel 24" steam / convection oven \$ 900.00



### SMEG 24" steam / convection oven \$ 400.00



Fisher Paykel
Freestanding fridge
Counter depth
Bottom freezer
Dent

\$ 1700.00





Bosch
Freestanding fridge
Ice and water in door

Dent

\$ 1300.00

#### Leibherr built in wine fridge white \$ 1400.00



#### Leibherr built in wine fridge p/r \$ 1400.00



Viking
7 series column s