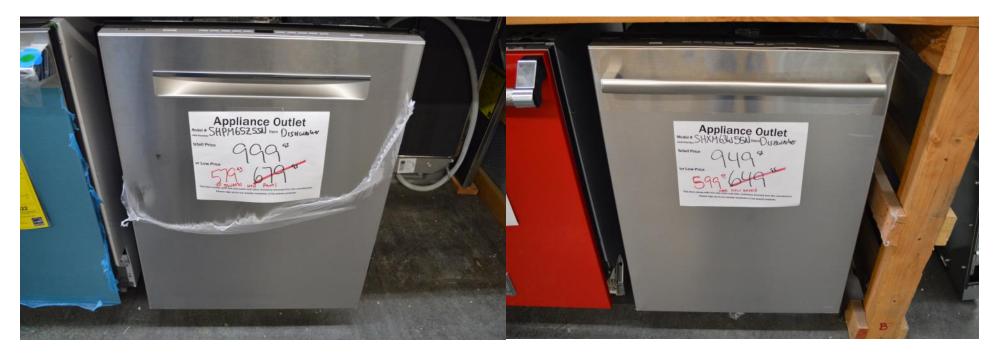

#### Bosch dishwashers with small dents on front

30" Single Ovens

Reduced to sell

No visible damage on these

Starting at \$ 1000.00

Appliance Outlet 30° Ouen

In preparation of our 36" Thermador range coming in next week.