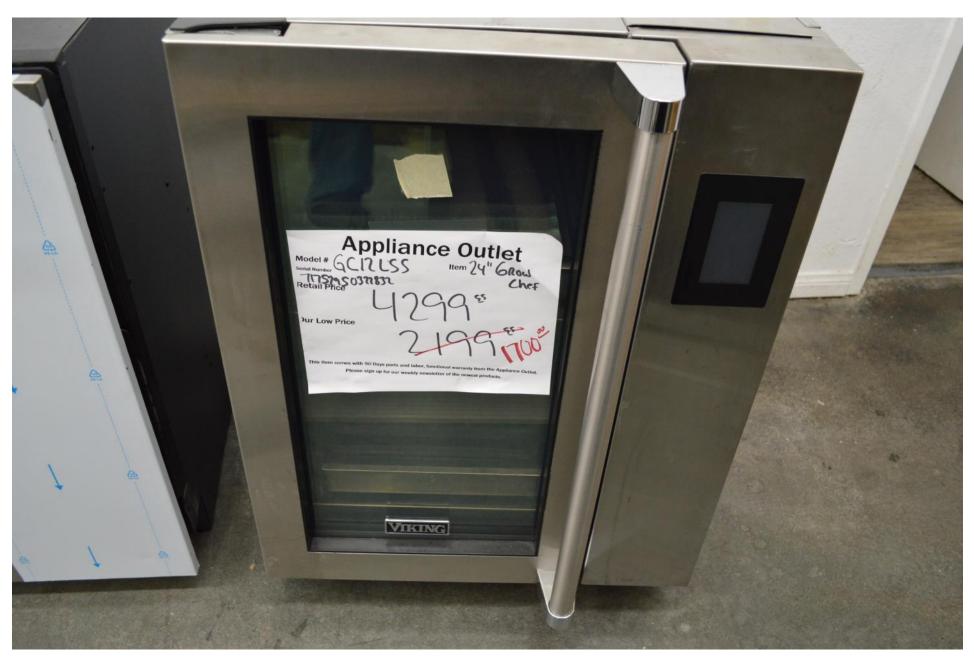

# Indoor keg fridge that is panel ready \$800.00

24" wide trash and can compactor in stainless \$ 900.00

Viking 24" wide indoor grow center \$ 1700.00

Marvel 15" clear square ice cube maker panel ready \$ 1100.00