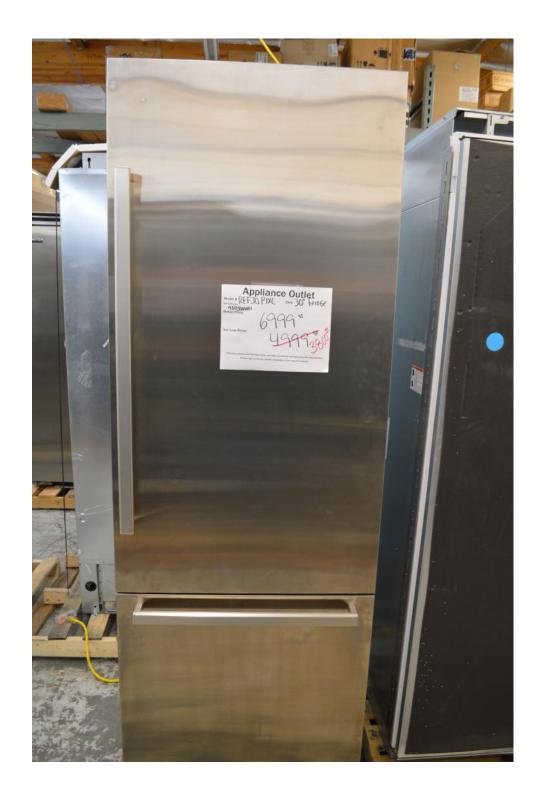

## Miele 30" dual fuel range with dial controls for oven \$4299.99

Miele
36" built in fridge
Bottom freezer
Left hinge
Panel ready

\$ 6399.99