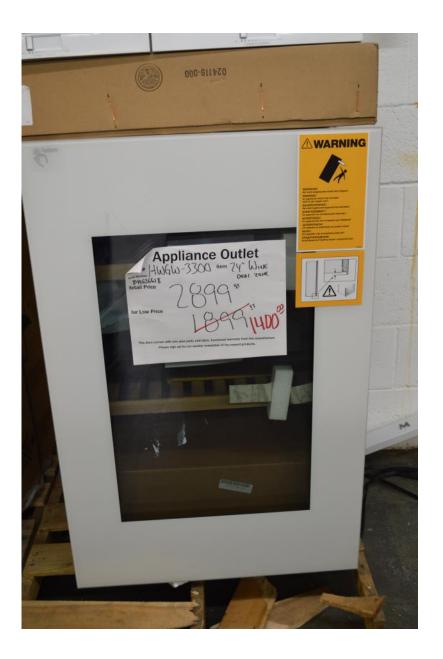

#### Leibherr built in wine fridge white \$ 1400.00

#### Leibherr built in wine fridge p/r \$ 1400.00

Viking
7 series column set
42" over all
18" freezer and 24" fridge
Stainless steel
Buy both for

\$ 9000.00

18" freezers

Miele
Thermador
Viking

All reduced

Must buy
fridge
separately