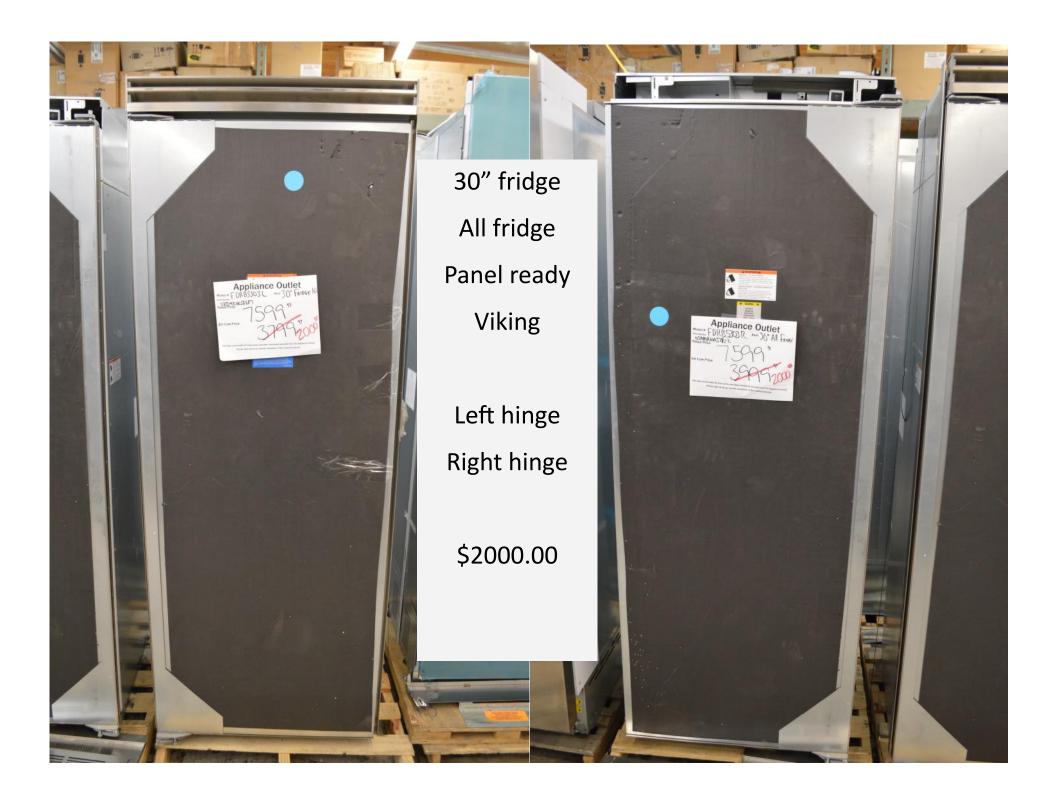

Bertazzoni
30" built in fridge
Bottom freezer
Small dents
Right hinge

\$ 3800.00