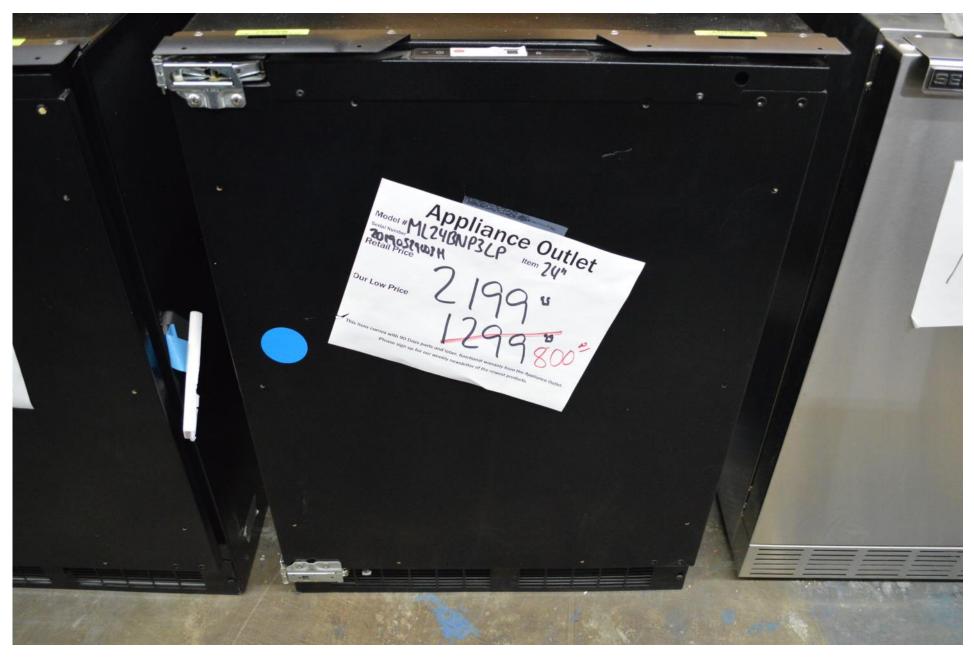

# Indoor keg fridge that is panel ready \$800.00

24" wide trash and can compactor in stainless \$ 900.00

Viking 24" wide indoor grow center \$ 1700.00

Marvel 15" clear square ice cube maker panel ready \$ 1100.00