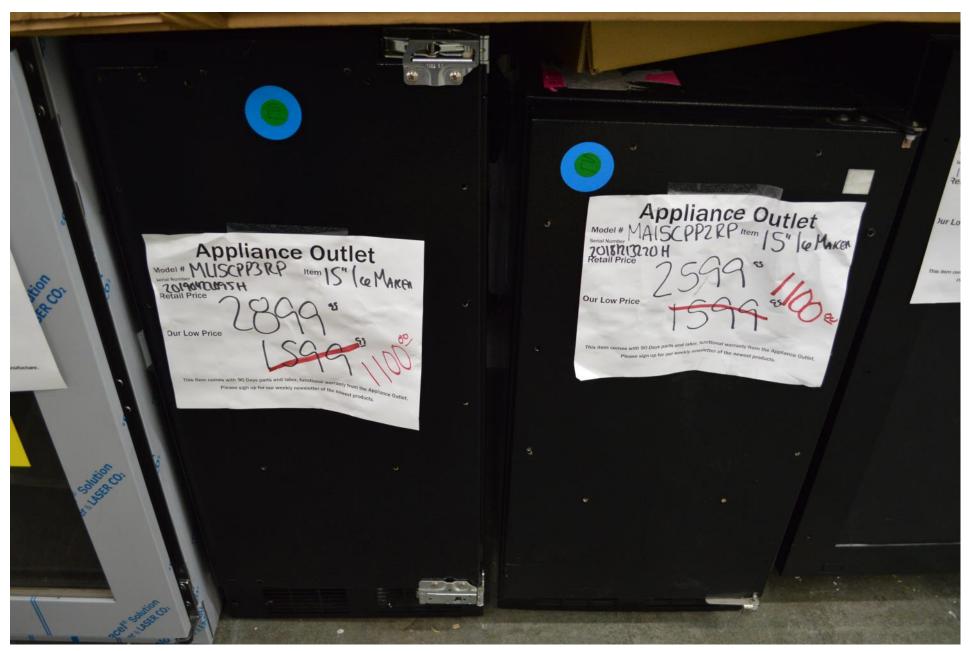

# Indoor keg fridge that is panel ready \$800.00

24" wide trash and can compactor in stainless \$ 900.00

Viking 24" wide indoor grow center \$ 1700.00

Marvel 15" clear square ice cube maker panel ready \$ 1100.00