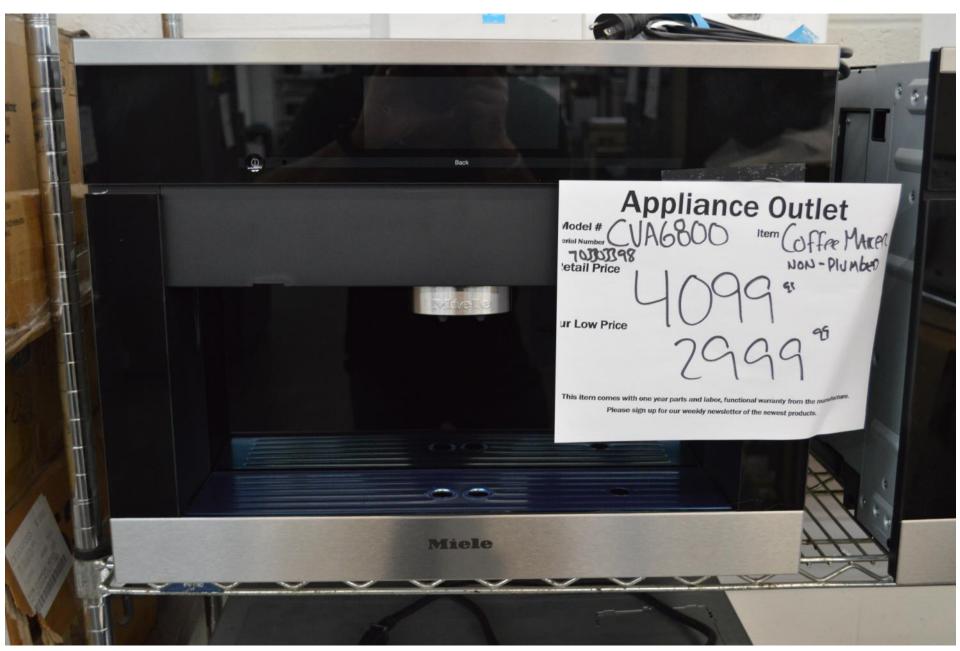

Weekly Newsletter

**Appliance Outlet** 

9-14-21

By Robert Ehrig

This week a small but mighty Miele shipment

We also marked down a lot of inventory to move it along.

Hurry in for best selection.

Thanks for accepting my newsletters,

Robert Ehrig

#### Miele plumbed built in coffee maker w/ M-touch controls \$ 3299.99



#### Miele built in coffee maker non plumbed w/ M-touch controls \$ 2999.99



## Miele 30" dual fuel range with dial controls for oven \$4299.99





Miele
36" built in fridge
Bottom freezer
Left hinge
Panel ready

\$ 6399.99

# Miele 36" range top with griddle \$ 2999.99



# Red Line inventory reduction pricing Hurry in for best selection!!!



### Thermador 30" steam / convection oven \$ 900.00



### Fisher Paykel 24" steam / convection oven \$ 900.00



### SMEG 24" steam / convection oven \$ 400.00



Fisher Paykel
Freestanding fridge
Counter depth
Bottom freezer
Dent

\$ 1700.00





Bosch
Freestanding fridge
Ice and water in door

Dent

\$ 1300.00

#### Leibherr built in wine fridge white \$ 1400.00



#### Leibherr built in wine fridge p/r \$ 1400.00



Viking
7 series column set
42" over all
18" freezer and 24" fridge
Stainless steel
Buy both for

\$ 900