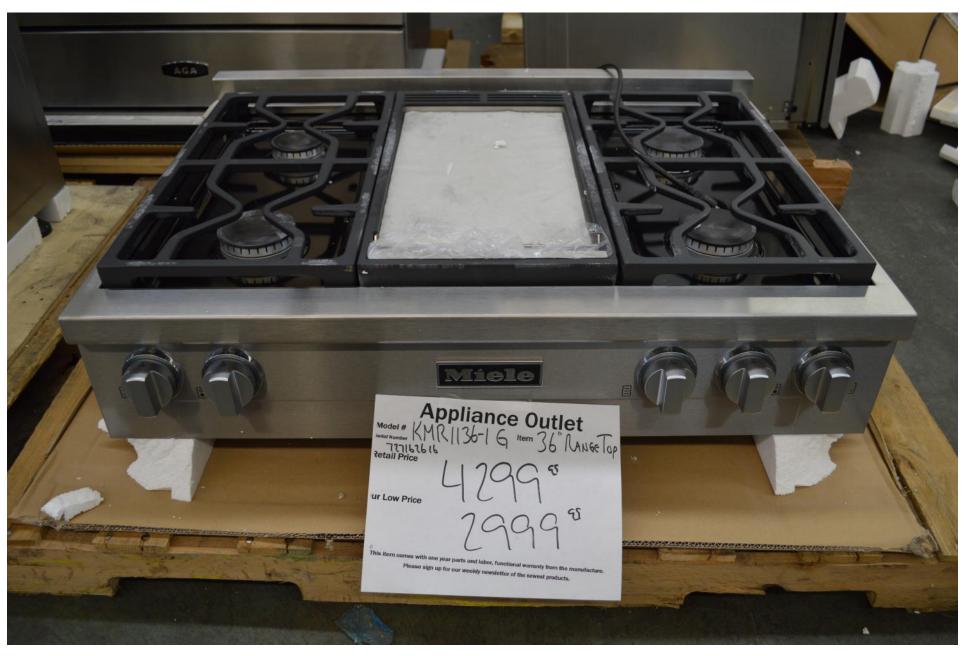

Weekly Newsletter

**Appliance Outlet** 

9-14-21

By Robert Ehrig

This week a small but mighty Miele shipment

We also marked down a lot of inventory to move it along.

Hurry in for best selection.

Thanks for accepting my newsletters,

Robert Ehrig

#### Miele plumbed built in coffee maker w/ M-touch controls \$ 3299.99



#### Miele built in coffee maker non plumbed w/ M-touch controls \$ 2999.99



## Miele 30" dual fuel range with dial controls for oven \$4299.99





Miele
36" built in fridge
Bottom freezer
Left hinge
Panel ready

\$ 6399.99

# Miele 36" range top with griddle \$ 2999.99



# Red Line inventory reduction pricing Hurry in for best selection!!!



### Thermador 30" steam / convection oven \$ 900.00



### Fisher Paykel 24" steam / convection oven \$ 900.00



### SMEG 24" steam / convection oven \$ 400.00



Fisher Paykel
Freestanding fridge
Counter depth
Bottom freezer
Dent

\$ 1700.00





Bosch
Freestanding fridge
Ice and water in door

Dent

\$ 1300.00

#### Leibherr built in wine fridge white \$ 1400.00



#### Leibherr built in wine fridge p/r \$ 1400.00



Viking
7 series column set
42" over all
18" freezer and 24" fridge
Stainless steel
Buy both for

\$ 9000.00





18" freezers

Miele
Thermador
Viking

All reduced

Must buy
fridge
separately



Bertazzoni
30" built in fridge
Bottom freezer
Small dents
Right hinge

\$ 3800.00





#### Bosch dishwashe