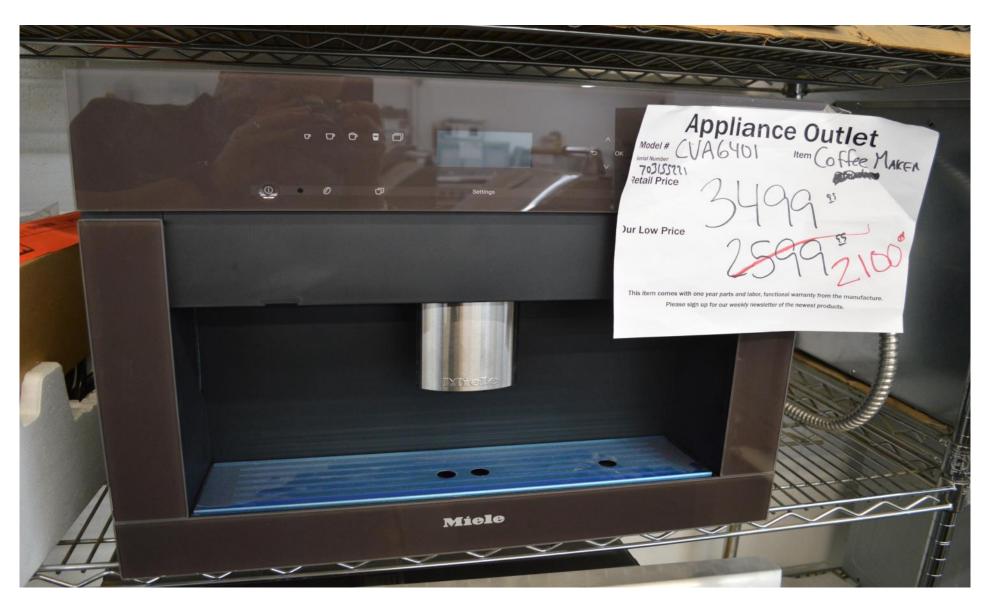

#### Miele plumbed built in coffee maker w/ M-touch controls \$ 3299.99

#### Miele built in coffee maker non plumbed w/ M-touch controls \$ 2999.99