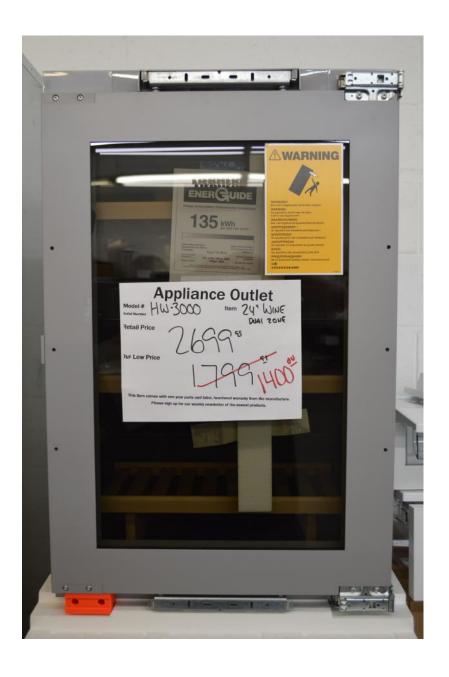

#### Leibherr built in wine fridge white \$ 1400.00

#### Leibherr built in wine fridge p/r \$ 1400.00

Viking
7 series column set
42" over all
18" freezer and 24" fridge
Stainless steel
Buy both for

\$ 9000.00

18" freezers

Miele
Thermador
Viking

All reduced

Must buy
fridge
separately