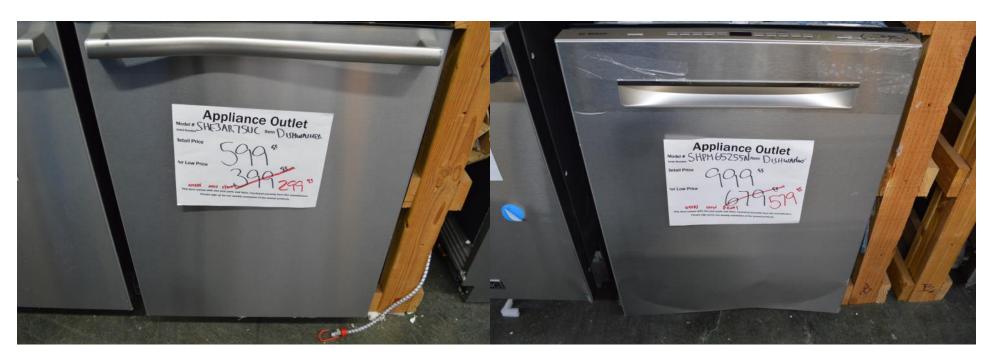

#### Bosch dishwashers with small dents on front

30" Single Ovens

Reduced to sell

No visible damage on these

Starting at \$ 1000.00

Appliance Outlet 30° Ouen

In preparation of our 36" Thermador range coming in next week.