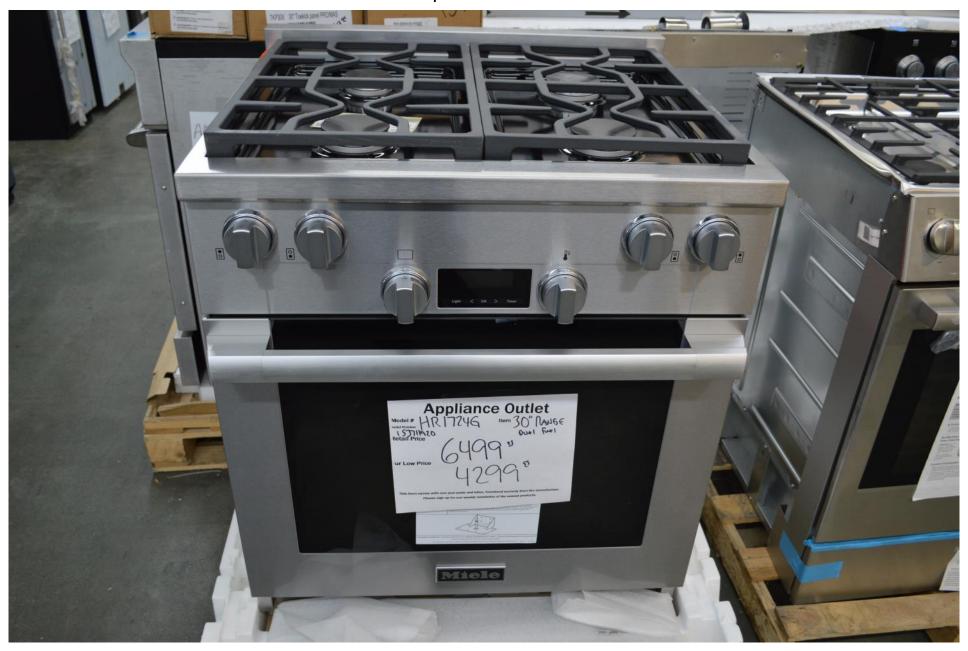

## Miele 30" dual fuel range with dial controls for oven \$4299.99

Miele
36" built in fridge
Bottom freezer
Left hinge
Panel ready

\$ 6399.99