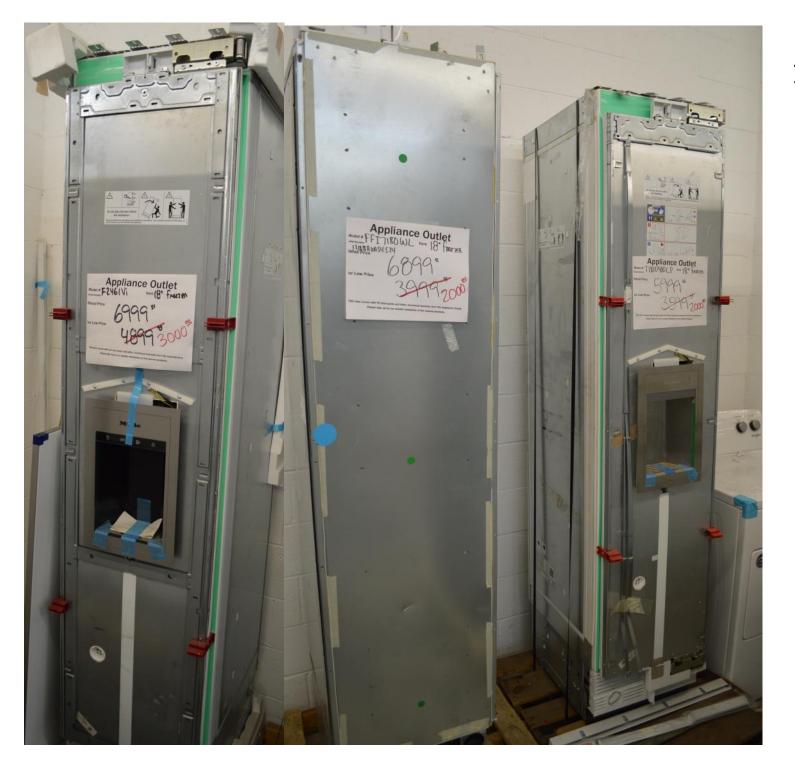

#### Leibherr built in wine fridge p/r \$ 1400.00

Viking
7 series column set
42" over all
18" freezer and 24" fridge
Stainless steel
Buy both for

\$ 9000.00

18" freezers

Miele
Thermador
Viking

All reduced

Must buy
fridge
separately