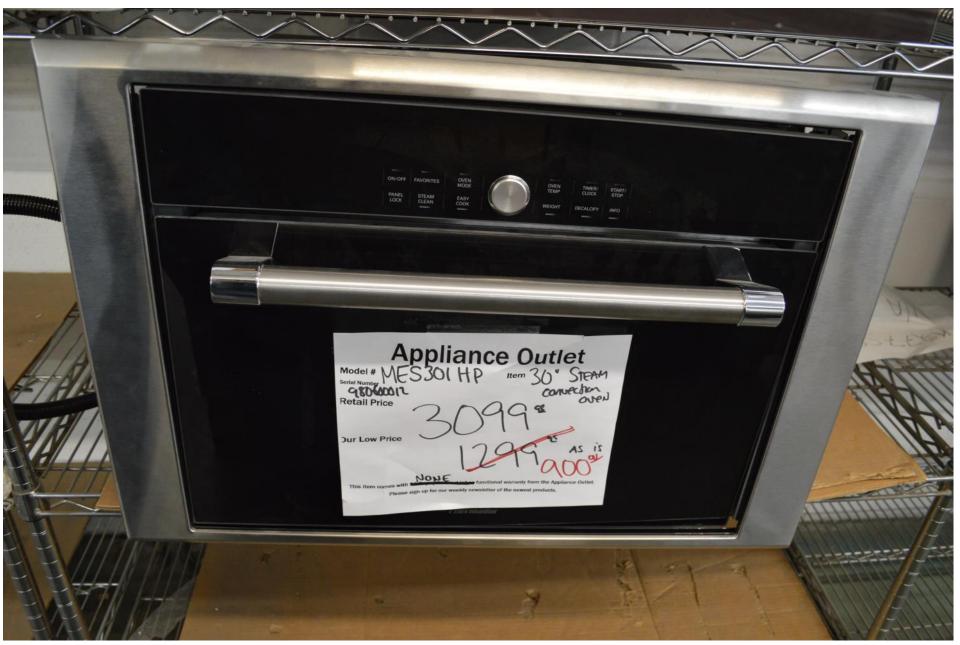

Weekly Newsletter

**Appliance Outlet** 

9-14-21

By Robert Ehrig

This week a small but mighty Miele shipment

We also marked down a lot of inventory to move it along.

Hurry in for best selection.

Thanks for accepting my newsletters,

Robert Ehrig

#### Miele plumbed built in coffee maker w/ M-touch controls \$ 3299.99



#### Miele built in coffee maker non plumbed w/ M-touch controls \$ 2999.99



## Miele 30" dual fuel range with dial controls for oven \$4299.99





Miele
36" built in fridge
Bottom freezer
Left hinge
Panel ready

\$ 6399.99

# Miele 36" range top with griddle \$ 2999.99



# Red Line inventory reduction pricing Hurry in for best selection!!!



### Thermador 30" steam / convection oven \$ 900.00



### Fisher Paykel 24" steam / convection oven \$ 900.00



### SMEG 24" steam / convection oven \$ 400.00



Fisher Paykel
Freestanding fridge
Counter depth
Bottom freezer
Dent

\$ 1700.00





Bosch
Freestanding fridge
Ice and water in door

Dent

\$ 1300.00

#### Leibherr built in wine fridge white \$ 1400.00



#### Leibherr built in wine fridge p/r \$ 1400.00



Viking
7 series column set
42" over all
18" freezer and 24" fridge
Stainless steel
Buy both for

\$ 9000.00





18" freezers

Miele
Thermador
Viking

All reduced

Must buy
fridge
separately



Bertazzoni
30" built in fridge
Bottom freezer
Small dents
Right hinge

\$ 3800.00





#### Bosch dishwashers with small dents on front





30" Single Ovens

Reduced to sell

No visible damage on these

Starting at \$ 1000.00

Applian