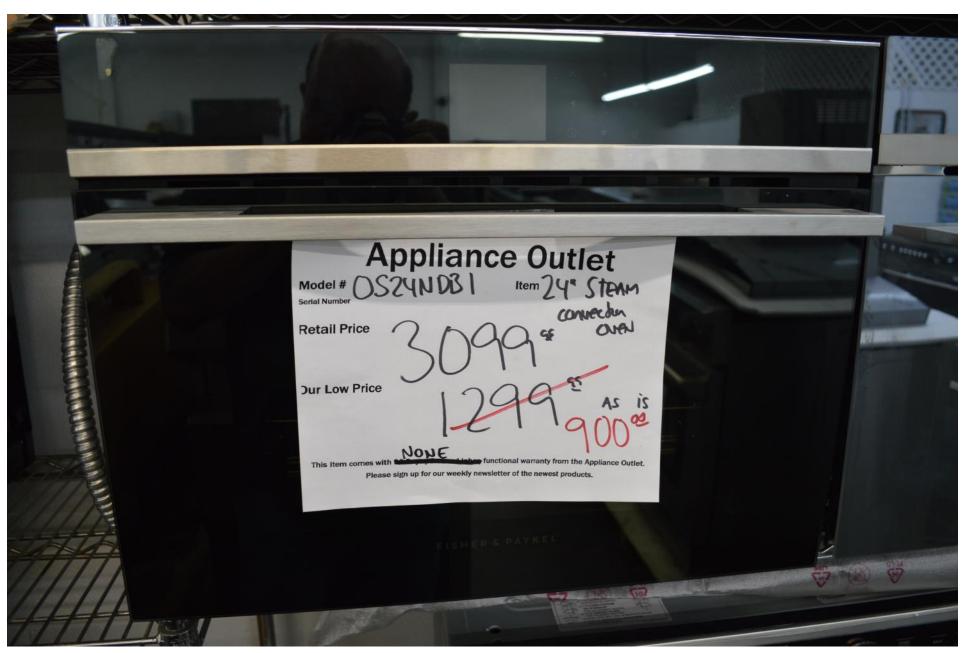

Weekly Newsletter

**Appliance Outlet** 

9-14-21

By Robert Ehrig

This week a small but mighty Miele shipment

We also marked down a lot of inventory to move it along.

Hurry in for best selection.

Thanks for accepting my newsletters,

Robert Ehrig

#### Miele plumbed built in coffee maker w/ M-touch controls \$ 3299.99



#### Miele built in coffee maker non plumbed w/ M-touch controls \$ 2999.99



## Miele 30" dual fuel range with dial controls for oven \$4299.99





Miele
36" built in fridge
Bottom freezer
Left hinge
Panel ready

\$ 6399.99

# Miele 36" range top with griddle \$ 2999.99



# Red Line inventory reduction pricing Hurry in for best selection!!!



### Thermador 30" steam / convection oven \$ 900.00



### Fisher Paykel 24" steam / convection oven \$ 900.00



### SMEG 24" steam / convection oven \$ 400.00



Fisher Paykel
Freestanding fridge
Counter depth
Bottom freezer
Dent

\$ 1700.00





Bosch
Freestanding fridge
Ice and water in door

Dent

\$ 1300.00

#### Leibherr built in wine fridge white \$ 1400.00



#### Leibherr built in wine fridge p/r \$ 1400.00



Viking
7 series column set
42" over all
18" freezer and 24" fridge
Stainless steel
Buy both for

\$ 9000.00





18" freezers

Miele
Thermador
Viking

All reduced

Must buy
fridge
separately



Bertazzoni
30" built in fridge
Bottom freezer
Small dents
Right hinge

\$ 3800.00





#### Bosch dishwashers with small dents on front





30" Single Ovens

Reduced to sell

No visible damage on these

Starting at \$ 1000.00

Appliance Outlet 30° Ouen

In preparation of our 36" Thermador ran