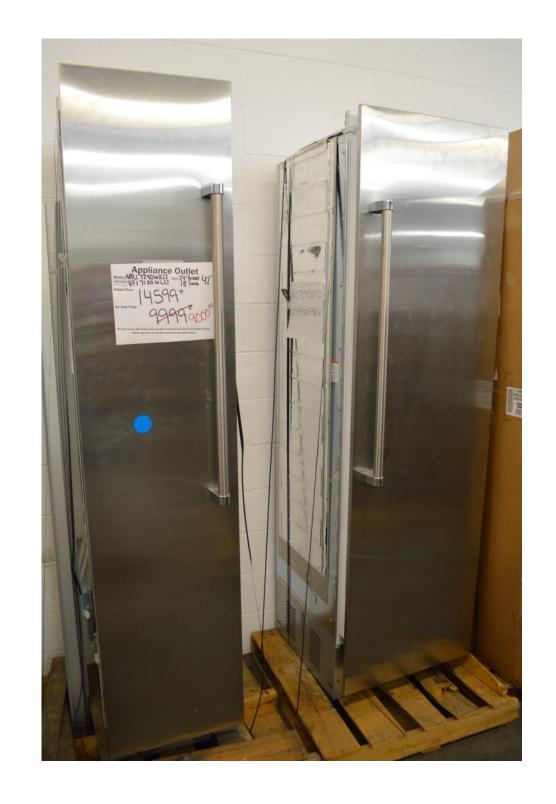

#### Leibherr built in wine fridge p/r \$ 1400.00

Viking
7 series column set
42" over all
18" freezer and 24" fridge
Stainless steel
Buy both for

\$ 9000.00

18" freezers

Miele
Thermador
Viking

All reduced

Must buy
fridge
separately