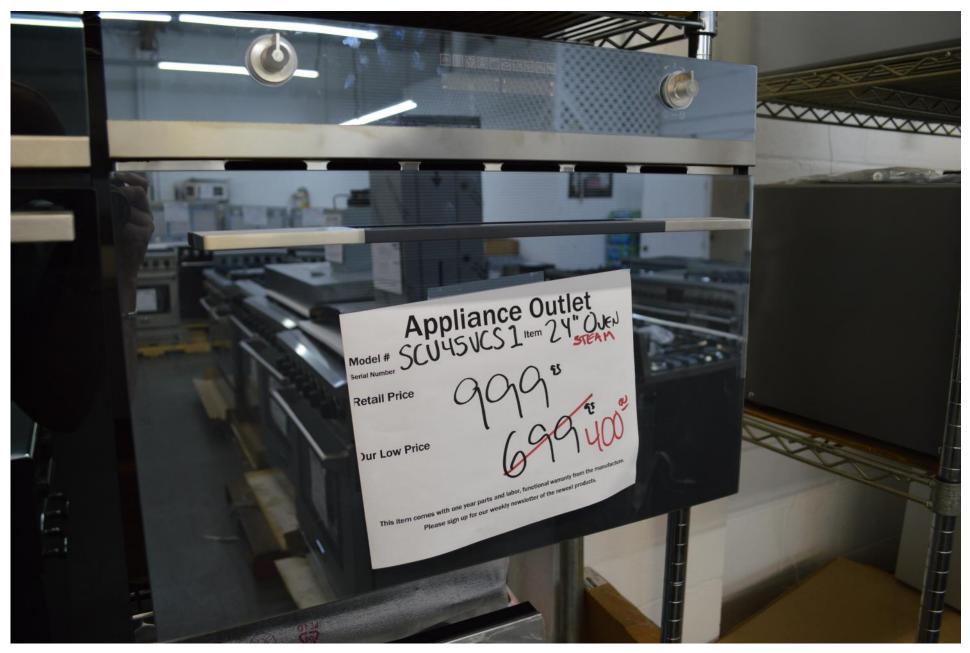

### SMEG 24" steam / convection oven \$ 400.00

Fisher Paykel
Freestanding fridge
Counter depth
Bottom freezer
Dent

\$ 1700.00

Bosch
Freestanding fridge
Ice and water in door

Dent

\$ 1300.00