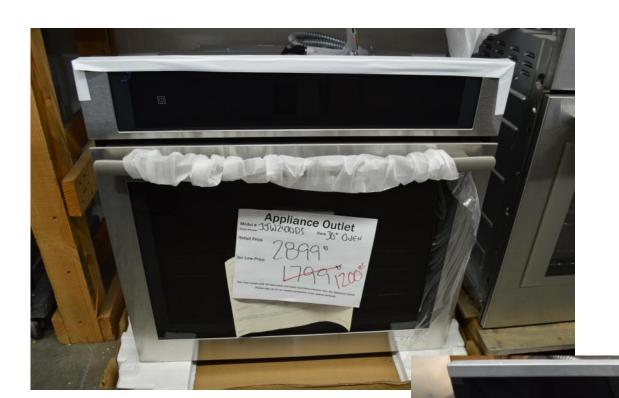

#### Bosch dishwashers with small dents on front

30" Single Ovens

Reduced to sell

No visible damage on these

Starting at \$ 1000.00

Appliance Outlet 30° Ouen

In preparation of our 36" Thermador range coming in next week.