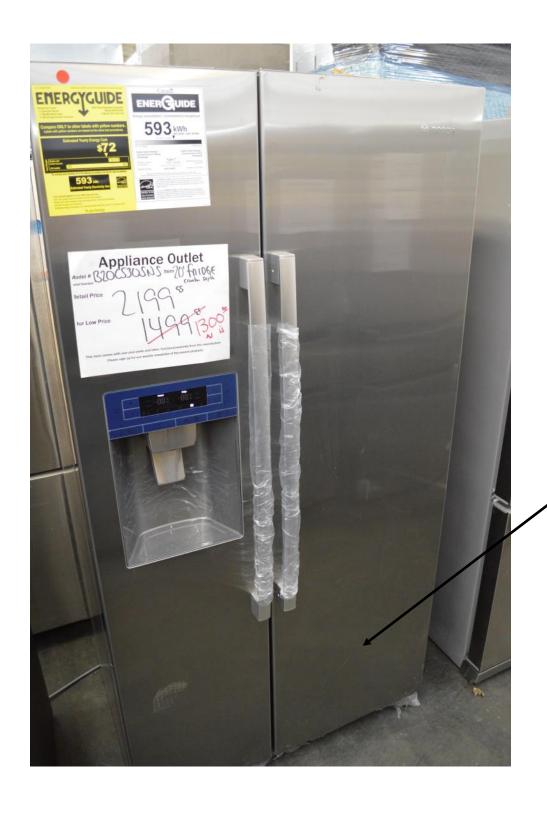

### SMEG 24" steam / convection oven \$ 400.00

Fisher Paykel
Freestanding fridge
Counter depth
Bottom freezer
Dent

\$ 1700.00

Bosch
Freestanding fridge
Ice and water in door

Dent

\$ 1300.00