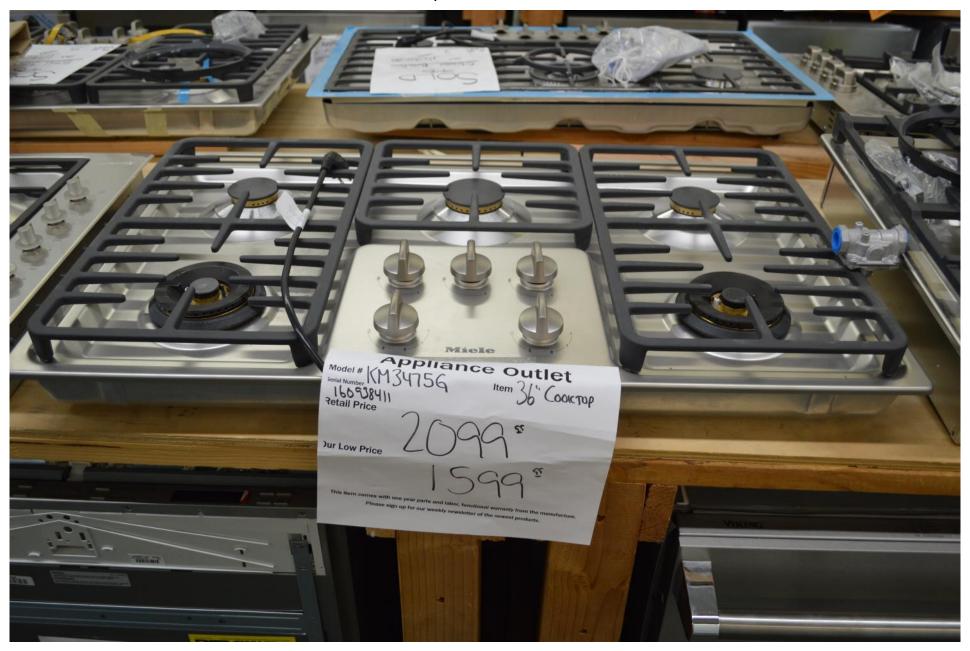

ay. And Miele on Monday.

We are getting more Miele on Friday this week as well.

I'm not sure what yet, but hoping for ranges.

We finally secured that "nice" load of Viking that should be here in two weeks.

We are going to FILL up with nice, high end appliances quickly,

Thanks for accepting my weekly updates,

Robert Ehrig

# Aga 36" Induction Range WOW Price \$ 2499.99



Fisher Paykel 36" all gas range with 4 burners and griddle \$4399.99





Viking Free standing fridge French door style Bottom freezer with ice maker Counter depth 36" wide by 70" tall \$ 2199.99

Viking 36" built in fridge Bottom freezer Panel ready Ice maker in freezer Right hinge \$ 5599.99



### Fisher Paykel 36" cooktop with 5 burners \$ 1199.99



#### Miele 36" cooktop the drops in with 5 burners \$ 1599.99



## Miele 48" range top with 8 burners Only \$ 3599.99



### Lynx pro 30" gas power pizza oven \$ 2999.99



#### Lynx pro smart smoker with wifi connect \$ 1999.99



Viking
48" side by side fridge
Refurbished
\$ 7499.99



#### In the pipeline:

#### Miele

36" dual fuel range HR1934-2DF for \$ 6699.99
36" all gas range HR1135-1G for \$ 5199.99
36" built in fridge panel ready KF2901Vi for \$ 5999.99
36" built in fridge stainless KF1913SF for \$ 6299.99
24" speed oven H6100BM for \$ 1599.99

and

Viking . . . And . . . Lynx

All suppose to be "really nice" product.

Timing is a little iffy right now.

BBQ's on carts in 27" and 30" starting at \$ 2799.99

BBQ grill heads in 30", 36" and 42" starting at \$2999.99

Gas pizza ovens in NG for \$ 2999.99

Viking branded grill heads in 36" & 4