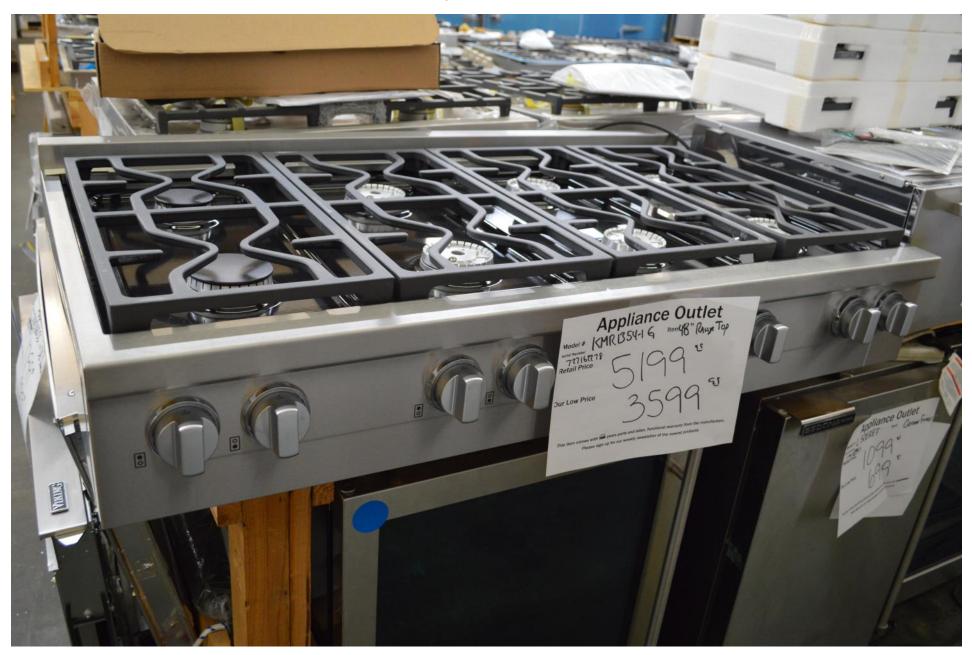

iday this week as well.

I'm not sure what yet, but hoping for ranges.

We finally secured that "nice" load of Viking that should be here in two weeks.

We are going to FILL up with nice, high end appliances quickly,

Thanks for accepting my weekly updates,

Robert Ehrig

# Aga 36" Induction Range WOW Price \$ 2499.99



Fisher Paykel 36" all gas range with 4 burners and griddle \$4399.99





Viking Free standing fridge French door style Bottom freezer with ice maker Counter depth 36" wide by 70" tall \$ 2199.99

Viking 36" built in fridge Bottom freezer Panel ready Ice maker in freezer Right hinge \$ 5599.99



### Fisher Paykel 36" cooktop with 5 burners \$ 1199.99



#### Miele 36" cooktop the drops in with 5 burners \$ 1599.99



## Miele 48" range top with 8 burners Only \$ 3599.99



### Lynx pro 30" gas power pizza oven \$ 2999.99



#### Lynx pro smart smoker with wifi connect \$ 1999.99



Viking
48" side by side fridge
Refurbished
\$ 7499.99



#### In the pipeline:

#### Miele

36" dual fuel range HR1934-2DF for \$ 6699.99
36" all gas range HR1135-1G for \$ 5199.99
36" built in fridge panel ready KF2901Vi for \$ 5999.99
36" built in fridge stainless KF1913SF for \$ 6299.99
24" speed oven H6100BM for \$ 1599.99

and

Viking . . . And . . . Lynx

All suppose to be "really nice" product.

Timing is a little iffy right now.

BBQ's on carts in 27" and 30" starting at \$ 2799.99

BBQ grill heads in 30", 36" and 42" starting at \$2999.99

Gas pizza ovens in NG for \$ 2999.99

Viking branded grill heads in 36" & 42" starting at \$5299.99

Panel ready Viking fridges in 4