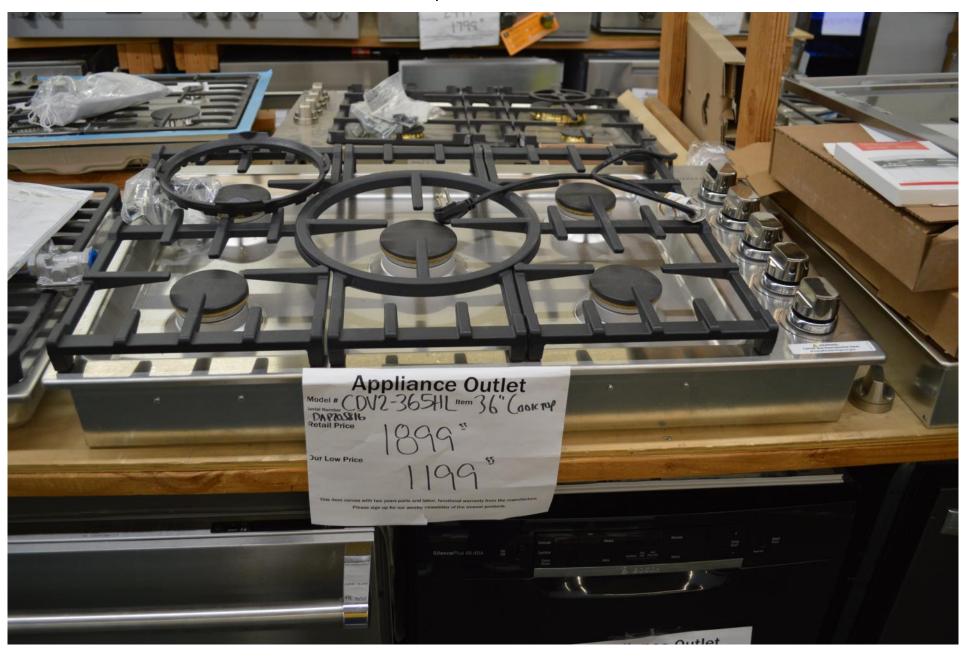

tory follows suit.

We received a load of Viking products yesterday. And Miele on Monday.

We are getting more Miele on Friday this week as well.

I'm not sure what yet, but hoping for ranges.

We finally secured that "nice" load of Viking that should be here in two weeks.

We are going to FILL up with nice, high end appliances quickly,

Thanks for accepting my weekly updates,

Robert Ehrig

# Aga 36" Induction Range WOW Price \$ 2499.99



Fisher Paykel 36" all gas range with 4 burners and griddle \$4399.99





Viking Free standing fridge French door style Bottom freezer with ice maker Counter depth 36" wide by 70" tall \$ 2199.99

Viking 36" built in fridge Bottom freezer Panel ready Ice maker in freezer Right hinge \$ 5599.99



### Fisher Paykel 36" cooktop with 5 burners \$ 1199.99



#### Miele 36" cooktop the drops in with 5 burners \$ 1599.99



## Miele 48" range top with 8 burners Only \$ 3599.99



### Lynx pro 30" gas power pizza oven \$ 2999.99



#### Lynx pro smart smoker with wifi connect \$ 1999.99



Viking
48" side by side fridge
Refurbished
\$ 7499.99



#### In the pipeline:

#### Miele

36" dual fuel range HR1934-2DF for \$ 6699.99
36" all gas range HR1135-1G for \$ 5199.99
36" built in fridge panel ready KF2901Vi for \$ 5999.99
36" built in fridge stainless KF1913SF for \$ 6299.99
24" speed oven H6100BM for \$ 1599.99

and

Viking . . . And . . . Lynx

All suppose to be "really nice" product.

Timing is a little iffy right now.

BBQ's on carts in 27" and 30" starting at \$ 2799.99

BBQ grill heads in 30", 36" and 42" starting at \$2999.99

Gas pizza