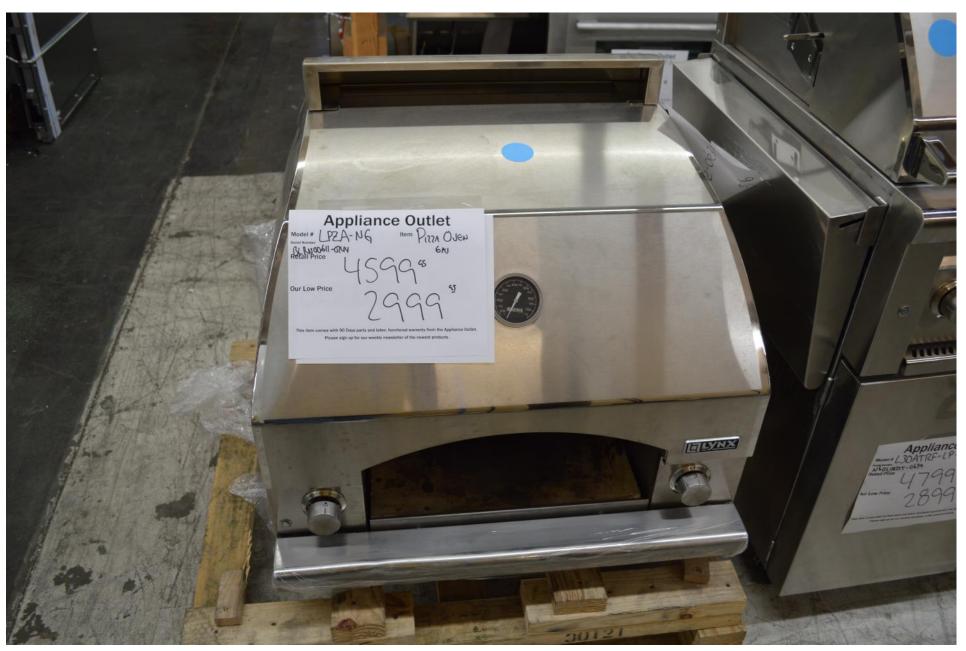

hoping for ranges.

We finally secured that "nice" load of Viking that should be here in two weeks.

We are going to FILL up with nice, high end appliances quickly,

Thanks for accepting my weekly updates,

Robert Ehrig

# Aga 36" Induction Range WOW Price \$ 2499.99



Fisher Paykel 36" all gas range with 4 burners and griddle \$4399.99





Viking Free standing fridge French door style Bottom freezer with ice maker Counter depth 36" wide by 70" tall \$ 2199.99

Viking 36" built in fridge Bottom freezer Panel ready Ice maker in freezer Right hinge \$ 5599.99



### Fisher Paykel 36" cooktop with 5 burners \$ 1199.99



#### Miele 36" cooktop the drops in with 5 burners \$ 1599.99



## Miele 48" range top with 8 burners Only \$ 3599.99



### Lynx pro 30" gas power pizza oven \$ 2999.99



#### Lynx pro smart smoker with wifi connect \$ 1999.99



Viking
48" side by side fridge
Refurbished
\$ 7499.99



#### In the pipeline:

#### Miele

36" dual fuel range HR1934-2DF for \$ 6699.99
36" all gas range HR1135-1G for \$ 5199.99
36" built in fridge panel ready KF2901Vi for \$ 5999.99
36" built in fridge stainless KF1913SF for \$ 6299.99
24" speed oven H6100BM for \$ 1599.99

and

Viking . . . And . . . Lynx

All suppose to be "really nice" product.

Timing is a little iffy right now.

BBQ's on carts in 27" and 30" starting at \$ 2799.99

BBQ grill heads in 30", 36" and 42" starting at \$2999.99

Gas pizza ovens in NG for \$ 2999.99

Viking branded grill heads in 36" & 42" starting at \$5299.99

Panel ready Viking fridges in 42 and 48 starting at \$6499.99

Stay tuned . . .