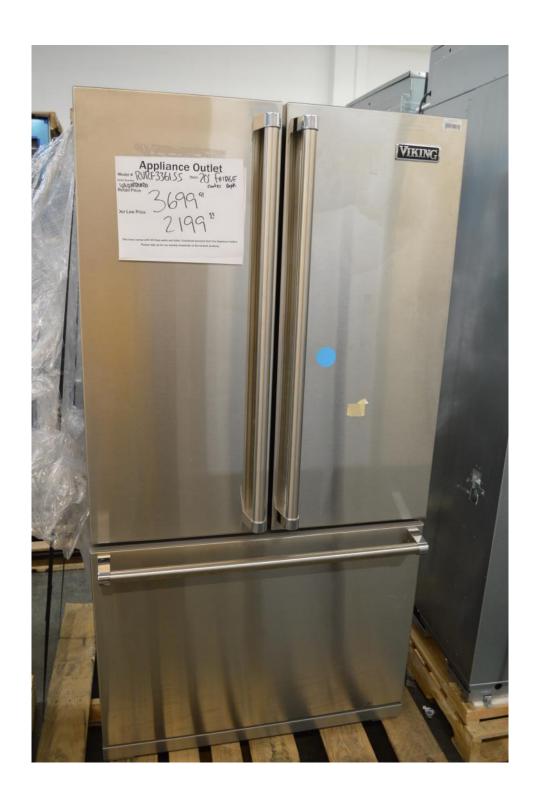

# Aga 36" Induction Range WOW Price \$ 2499.99

Fisher Paykel 36" all gas range with 4 burners and griddle \$4399.99

Viking Free standing fridge French door style Bottom freezer with ice maker Counter depth 36" wide by 70" tall \$ 2199.99