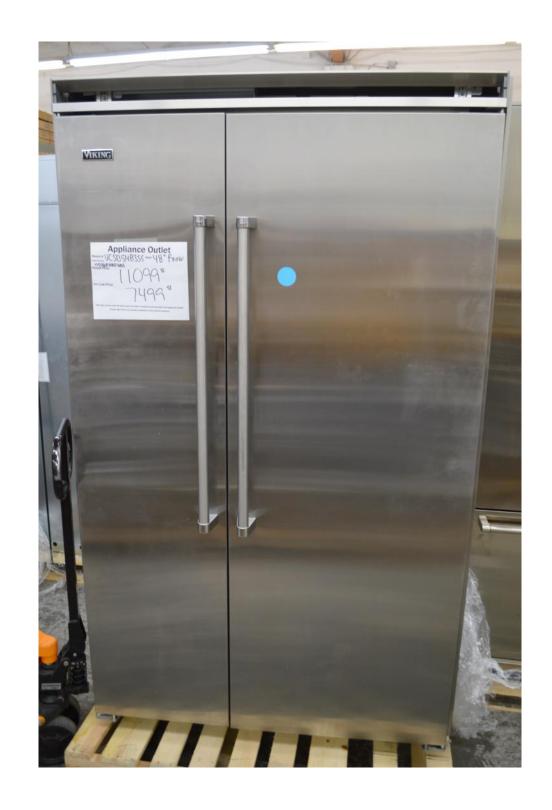

#### Lynx pro smart smoker with wifi connect \$ 1999.99

Viking
48" side by side fridge
Refurbished
\$ 7499.99