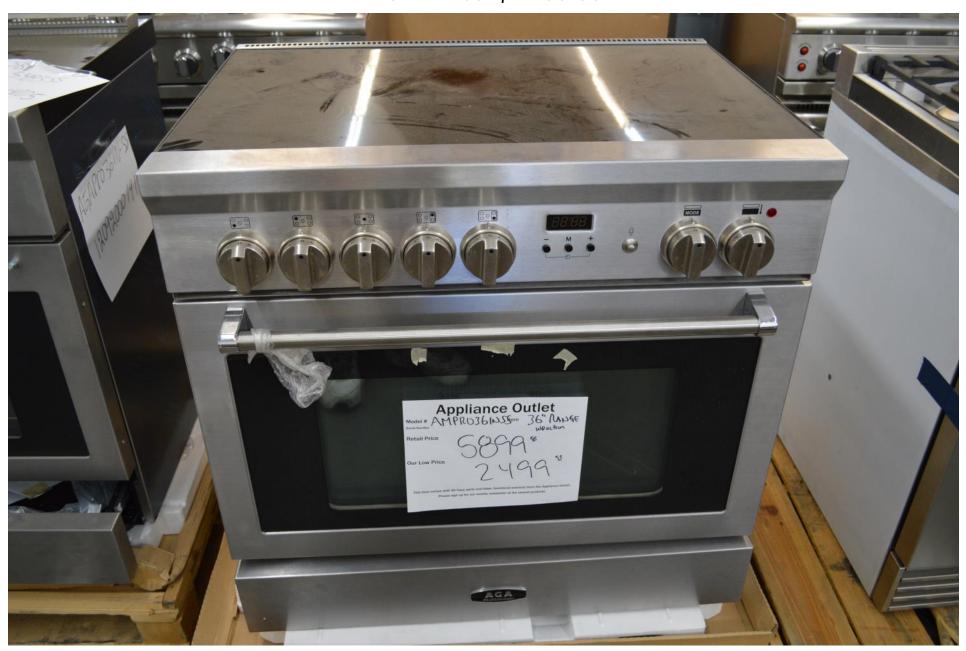

# Aga 36" Induction Range WOW Price \$ 2499.99

Fisher Paykel 36" all gas range with 4 burners and griddle \$4399.99

Viking Free standing fridge French door style Bottom freezer with ice maker Counter depth 36" wide by 70" tall \$ 2199.99