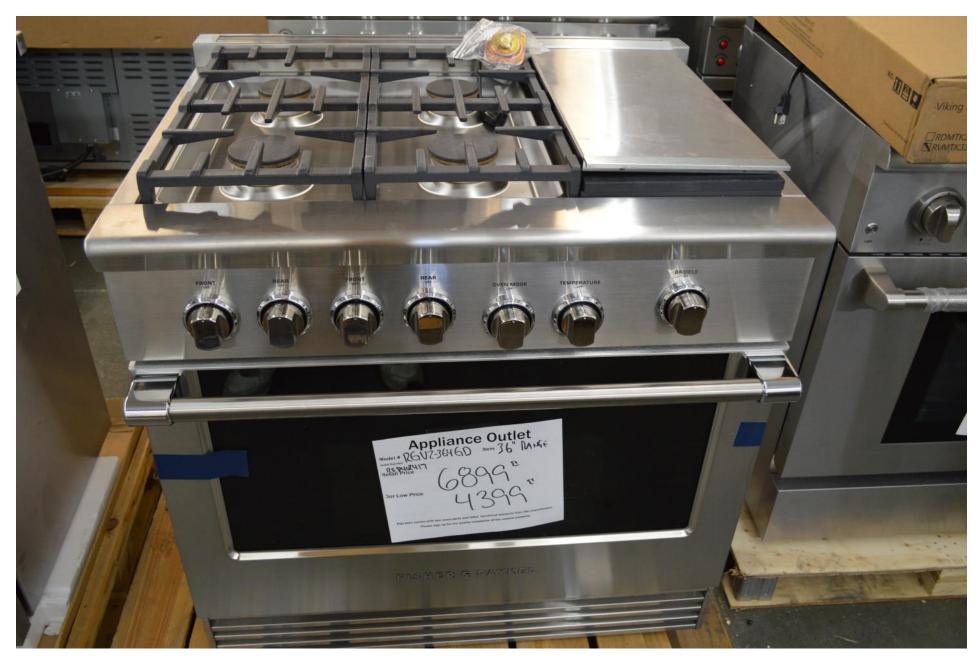

# Aga 36" Induction Range WOW Price \$ 2499.99

Fisher Paykel 36" all gas range with 4 burners and griddle \$4399.99

Viking Free standing fridge French door style Bottom freezer with ice maker Counter depth 36" wide by 70" tall \$ 2199.99