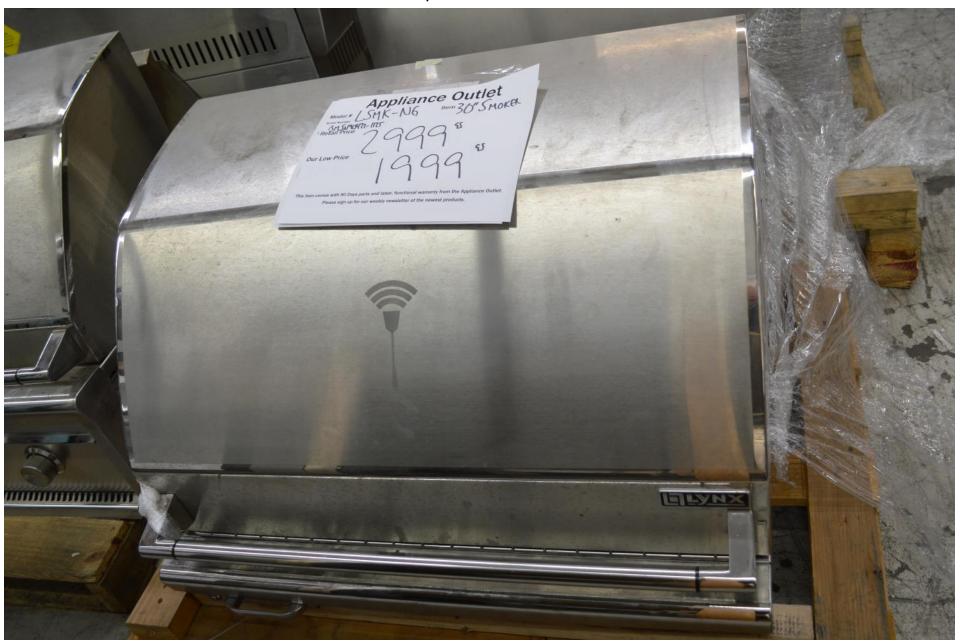

#### Lynx pro smart smoker with wifi connect \$ 1999.99

Viking
48" side by side fridge
Refurbished
\$ 7499.99