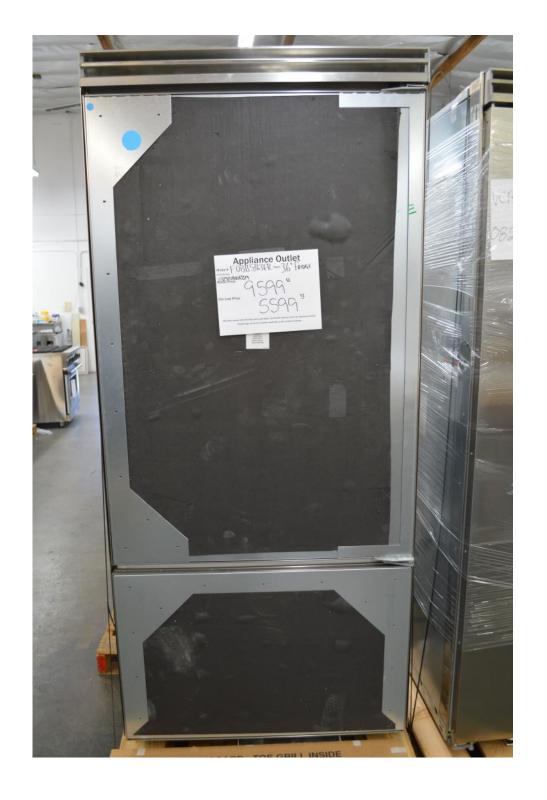

Viking 36" built in fridge Bottom freezer Panel ready Ice maker in freezer Right hinge \$ 5599.99