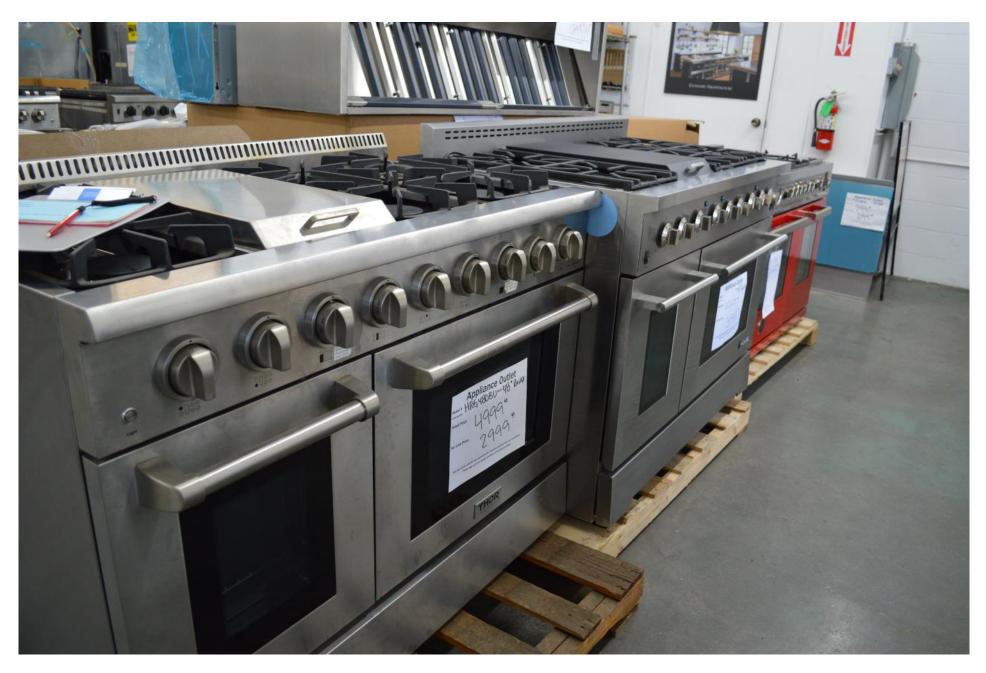

Appliance Outlet
Weekly Newsletter
By Robert Ehrig
12-26-20

We are still full of product this week.

Receipts are light this week and next due to the holidays.

We are closed on Thursday and Friday this week. Open Saturday 10-3
I am on vacation this week and next, so come in and see Sylvester.

Tell everyone that I said hi.

Thanks for continuing to get my weekly updates,

Robert Ehrig

# 30" ranges in stock



## 36" ranges in stock



# 48" ranges in stock



## Beko fridges in stock. Counter depth & 36" wide



#### 30" double ovens in stock



### Dishwashers in stainless and panel ready in stock



## 36" gas cooktops in stock



# 30" cooktops in stock



## 30" single electric wall ovens in stock



### Miele speed ovens w/ both handles in stock





Miele
Built in
Coffee makers
In stock

#### Built in wine cellars in stock



# 36" Built in fridges in stock



## Built in under counter fridges and wine cellars



### BBQ grill heads to built into an island in stock



### BBQ's on carts to roam free in stock