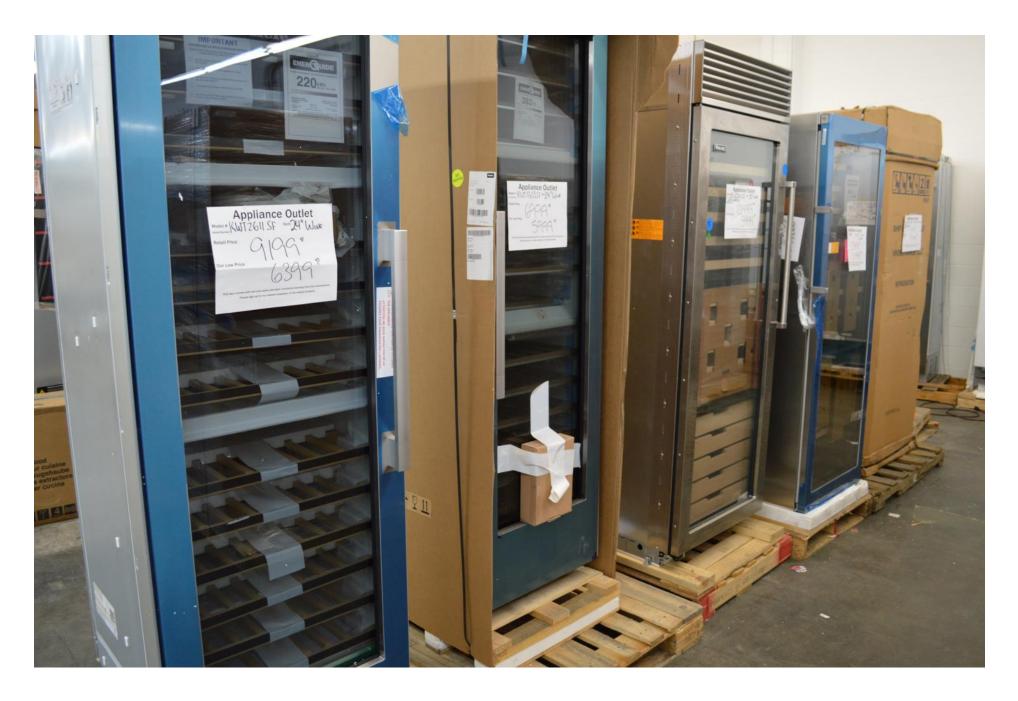

#### Built in wine cellars in stock

# 36" Built in fridges in stock

## Built in under counter fridges and wine cellars