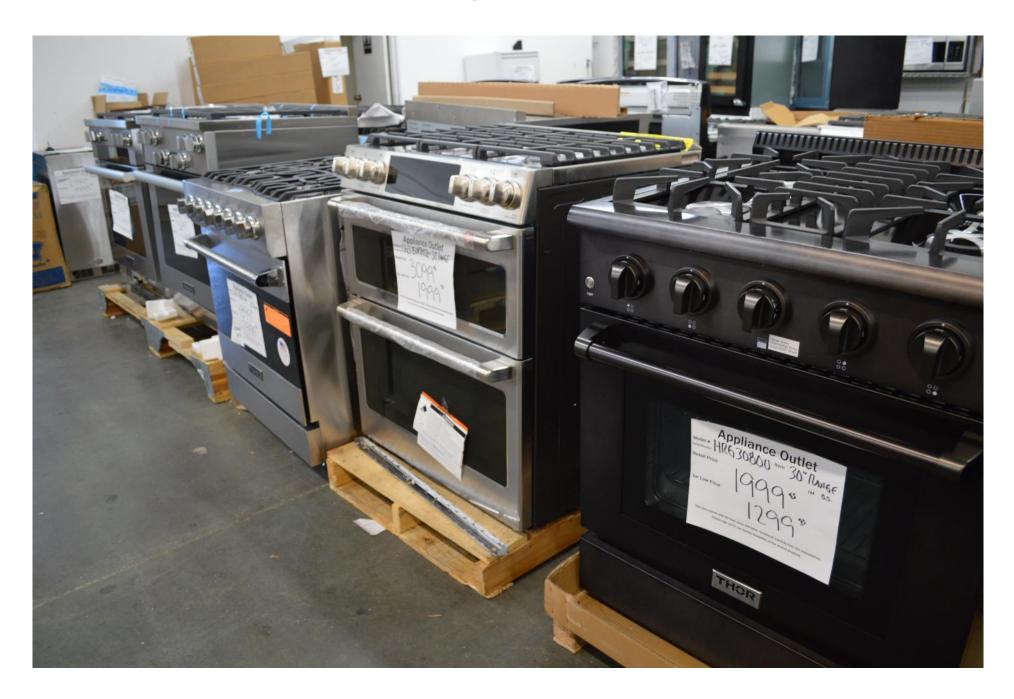

Appliance Outlet
Weekly Newsletter
By Robert Ehrig
12-26-20

We are still full of product this week.

Receipts are light this week and next due to the holidays.

We are closed on Thursday and Friday this week. Open Saturday 10-3
I am on vacation this week and next, so come in and see Sylvester.

Tell everyone that I said hi.

Thanks for continuing to get my weekly updates,

Robert Ehrig

# 30" ranges in stock



## 36" ranges in stock



# 48" ranges in stock



## Beko fridges in stock. Counter depth & 36" wide



#### 30" double ovens in stock



### Dishwashers in stainless and panel ready in stock



## 36" gas cooktops in stock



# 30" cooktops in stock



## 30" single electric wall ovens in stock



### Miele speed ovens w/ both handles in stock





Miele
Built in
Coffee makers
In stock

#### Built in wine cellars in stock



# 36" Built in fridges in stock



## Built in under counter fridges and wine cellars



### BBQ grill heads to built into an island in stock



### BBQ's on carts to roam free in stock