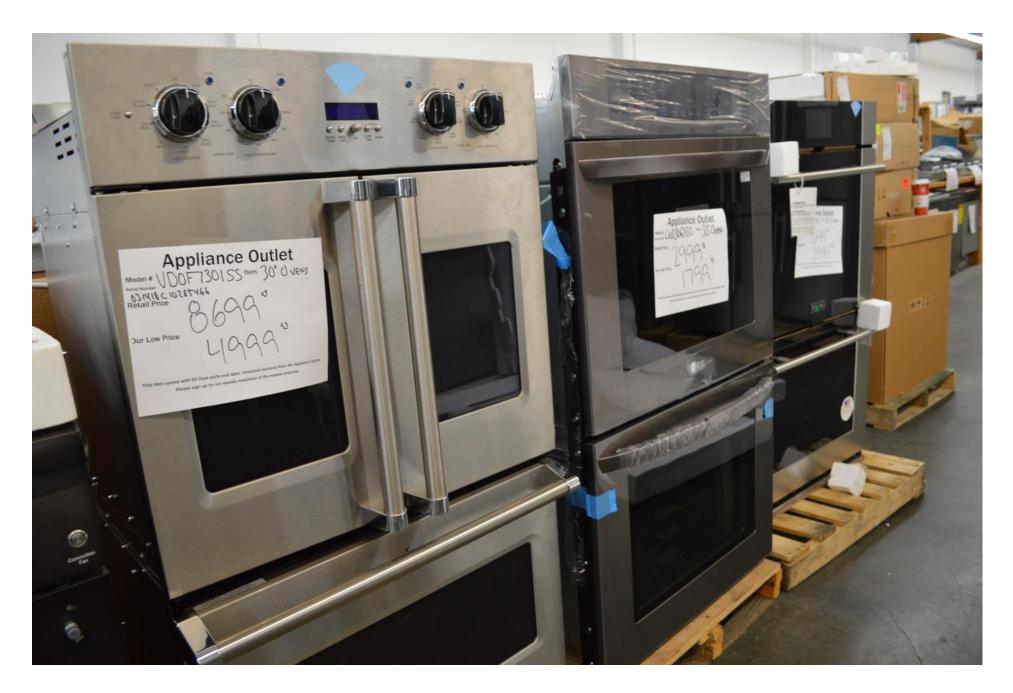

Appliance Outlet
Weekly Newsletter
By Robert Ehrig
12-26-20

We are still full of product this week.

Receipts are light this week and next due to the holidays.

We are closed on Thursday and Friday this week. Open Saturday 10-3
I am on vacation this week and next, so come in and see Sylvester.

Tell everyone that I said hi.

Thanks for continuing to get my weekly updates,

Robert Ehrig

# 30" ranges in stock



## 36" ranges in stock



# 48" ranges in stock



## Beko fridges in stock. Counter depth & 36" wide



#### 30" double ovens in stock



### Dishwashers in stainless and panel ready in stock



## 36" gas cooktops in stock



# 30" cooktops in stock



## 30" single electric wall ovens in stock



### Miele speed ovens w/ both handles in stock





Miele
Built in
Coffee makers
In stock

#### Built in wine cellars in stock



# 36" Built in fridges in stock



## Built in under counter fridges and wine cellars



### BBQ grill heads to built into an island in stock



### BBQ's on carts to roam free in stock