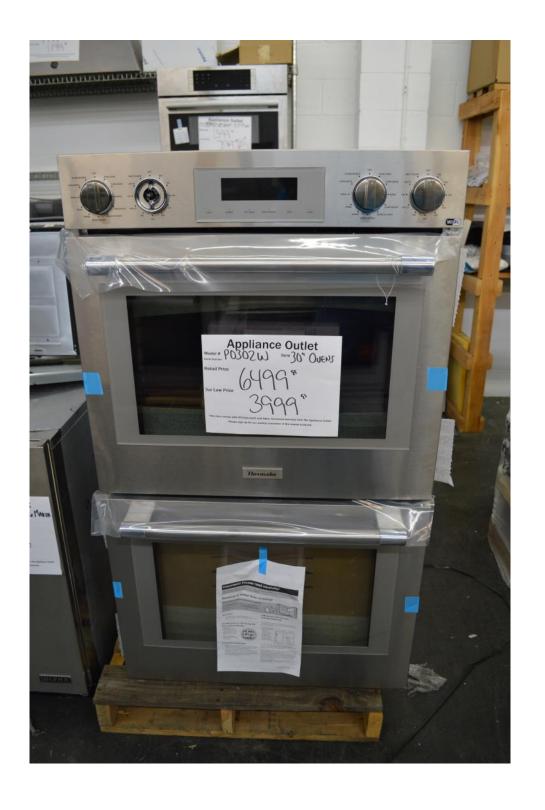

IG** 

# GE Café 30" all gas range with 6 burners and double ovens, Wowzers. And only \$ 1999.99



# Miele 30" all gs range with 4 big burners and gas oven HR1124G Only \$ 3999.99



Thor 30" black stainless all gas range with 4 burners \$ 1299.99



Thor 48" all gas range with 6 burners and griddle and two ovens \$ 2999.99





Viking

36" cooktop w/ 6 burners \$1599.99

30" French door wall oven \$ 4999.99



## Kitchenaid 36" cooktop with 5 burners \$899.99



#### Kitchenaid 36" cooktop with 5 burners \$ 1199.99



## Samsung 36" gas cooktop with 5 burners \$ 499.99



Bertazzoni
30" Cooktop
\$899.99

Appliance Outlet

Model # V6SUS301SBSS Item 30" (OOKTUP)
DSTUTE COSTUTE
Retail Price



Viking 30" Cooktop \$ 1299.99 Thermador Pro 30" wall ovens Double Ovens

> PO302W For \$ 3999.99



#### 30" slide in range all gas with 5 burners \$ 449.99





30" all gas range

4 burners

**Stainless** 

And

Black

\$ 399.99



Bosch
30" Microwave
For built in application
\$ 799.99

Bosch
30" convection /micro
For built in use
\$ 1299.99



#### Miele 30" electric wall oven \$ 2799.99



#### Miele 30" electric wall oven \$ 2799.99



#### Miele 24" speed oven. Micro and convection \$ 2499.99



## Miele 36" gas cooktop with 5 burners \$ 1599.99



Miele Dishwasher \$ 1499.99



Appliance Outlet ERGYGUIDE

\$ 1599.99

LG 30" double ovens Black stainless \$ 1799.99



## Thor Kitchen 48" all gas range \$ 2599.99



## Thor Kitchen 36" 6 burner range all gas \$ 1899.99



# Beko 30" all gas 5 burner range \$ 1999.99







Blomberg Fridge
Only \$1599.99
No branding
Nice pro handle
R