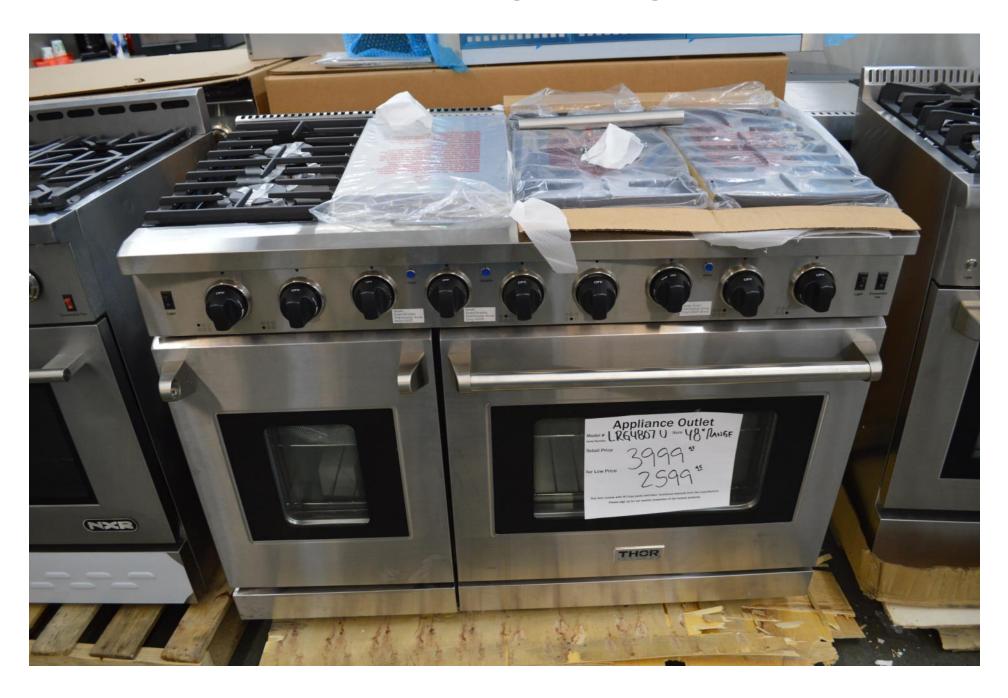

# Miele 30" all gs range with 4 big burners and gas oven HR1124G Only \$ 3999.99

Thor 30" black stainless all gas range with 4 burners \$ 1299.99

Thor 48" all gas range with 6 burners and griddle and two ovens \$ 2999.99