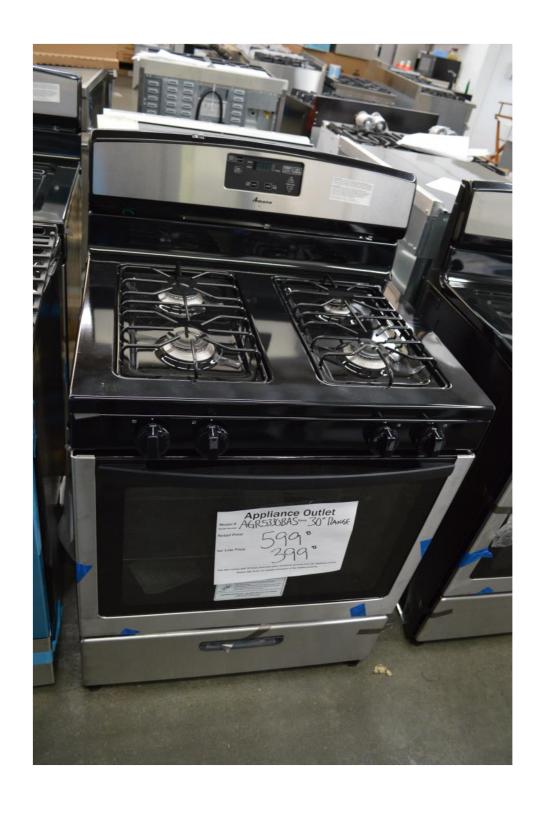

#### 30" slide in range all gas with 5 burners \$ 449.99

30" all gas range

4 burners

**Stainless** 

And

Black

\$ 399.99

Bosch
30" Microwave
For built in application
\$ 799.99