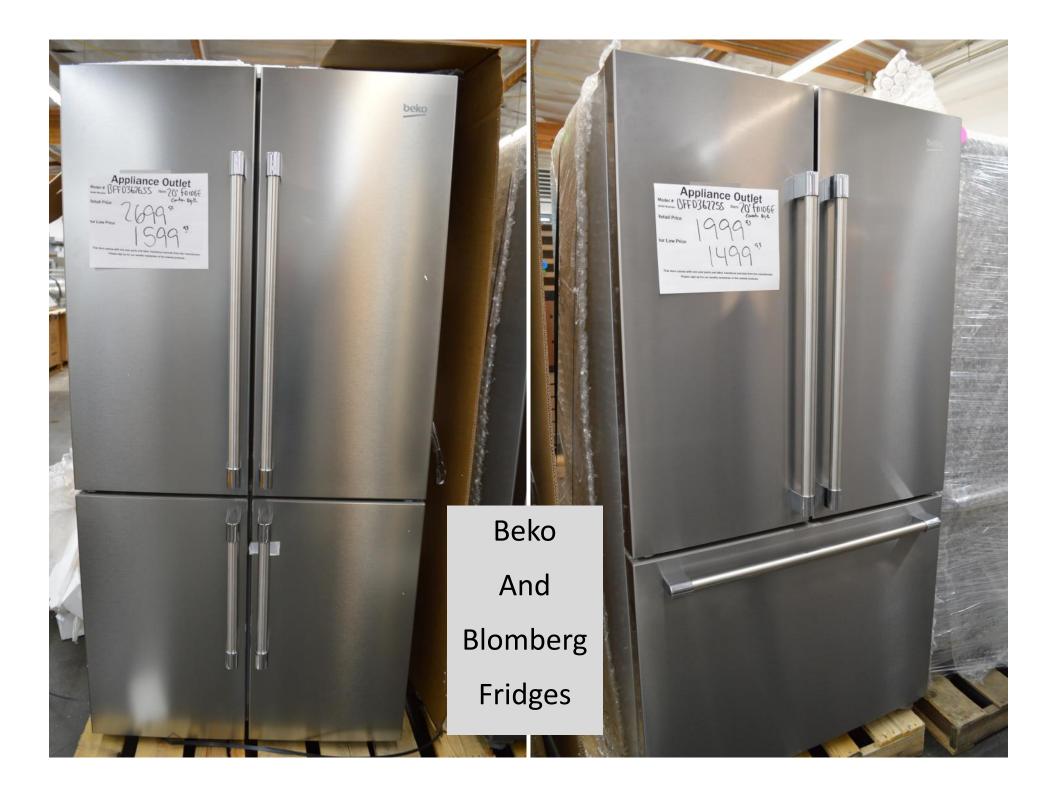

Including this Café 30" range for only \$ 1999.99

We also got a nice shipment from Beko. Mostly fridges.

Thanks for accepting my weekly newsletters and stay healthy,

**ROBERT EHRIG** 

# Beko 30" all gas 5 burner range \$ 1999.99

Blomberg Fridge
Only \$1599.99
No branding
Nice pro handle
Really nice inside too!

Store will be closed

Dec 24th and Dec 25th

I will be on vacation till Jan 4th