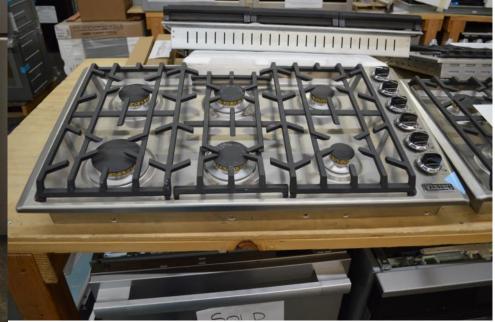

Viking

36" cooktop w/ 6 burners \$1599.99

30" French door wall oven \$ 4999.99