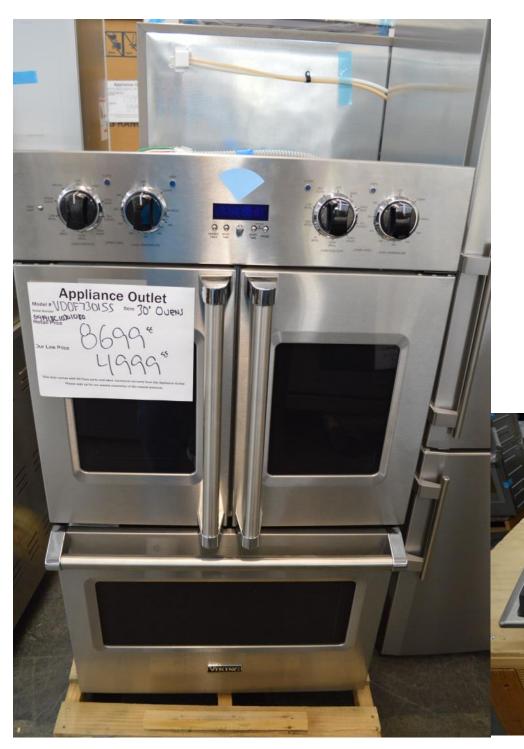

Viking

36" cooktop w/ 6 burners \$1599.99

30" French door wall oven \$ 4999.99