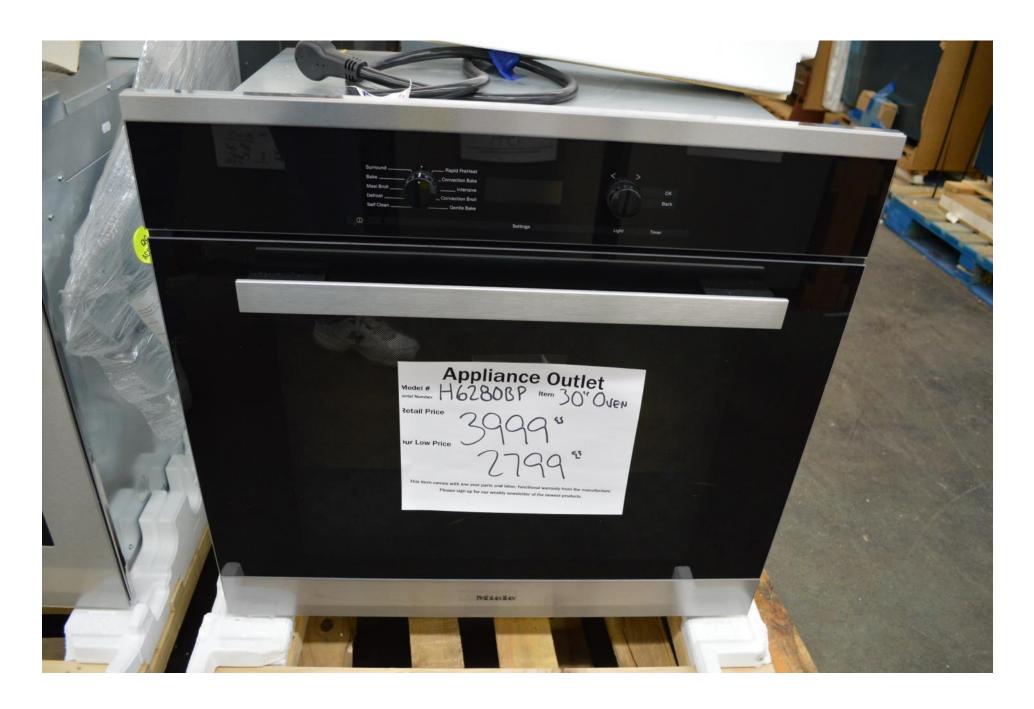

cooktop w/ 6 burners \$1599.99

30" French door wall oven \$ 4999.99



## Kitchenaid 36" cooktop with 5 burners \$899.99



#### Kitchenaid 36" cooktop with 5 burners \$ 1199.99



## Samsung 36" gas cooktop with 5 burners \$ 499.99



Bertazzoni
30" Cooktop
\$899.99

Appliance Outlet

Model # V6SUS301SBSS Item 30" (OOKTUP)
DSTUTE COSTUTE
Retail Price



Viking 30" Cooktop \$ 1299.99 Thermador Pro 30" wall ovens Double Ovens

> PO302W For \$ 3999.99



#### 30" slide in range all gas with 5 burners \$ 449.99





30" all gas range

4 burners

**Stainless** 

And

Black

\$ 399.99



Bosch
30" Microwave
For built in application
\$ 799.99

Bosch
30" convection /micro
For built in use
\$ 1299.99



#### Miele 30" electric wall oven \$ 2799.99



#### Miele 30" electric wall oven \$ 2799.99



#### Miele 24" speed oven. Micro and convection \$ 2499.99



## Miele 36" gas cooktop with 5 burners \$ 1599.99



Miele Dishwasher \$ 1499.99



Appliance Outlet ERGYGUIDE

\$ 1599.99

LG 30" double ovens Black stainless \$ 1799.99



## Thor Kitchen 48" all gas range \$ 2599.99



## Thor Kitchen 36" 6 burner range all gas \$ 1899.99



# Beko 30" all gas 5 burner range \$ 1999.99







Blomberg Fridge
Only \$1599.99
No branding
Nice pro handle
Really nice inside too!

Store will be closed

Dec 24th and Dec 25th

I will be on vacation till Jan 4th

Come in and talk to Sylvester