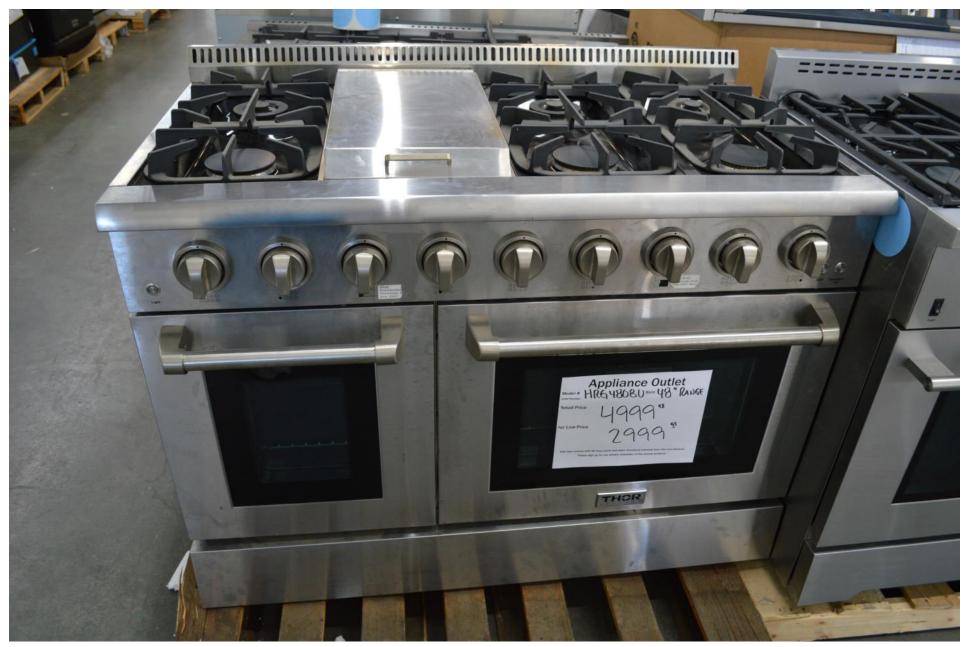

# Miele 30" all gs range with 4 big burners and gas oven HR1124G Only \$ 3999.99

Thor 30" black stainless all gas range with 4 burners \$ 1299.99

Thor 48" all gas range with 6 burners and griddle and two ovens \$ 2999.99