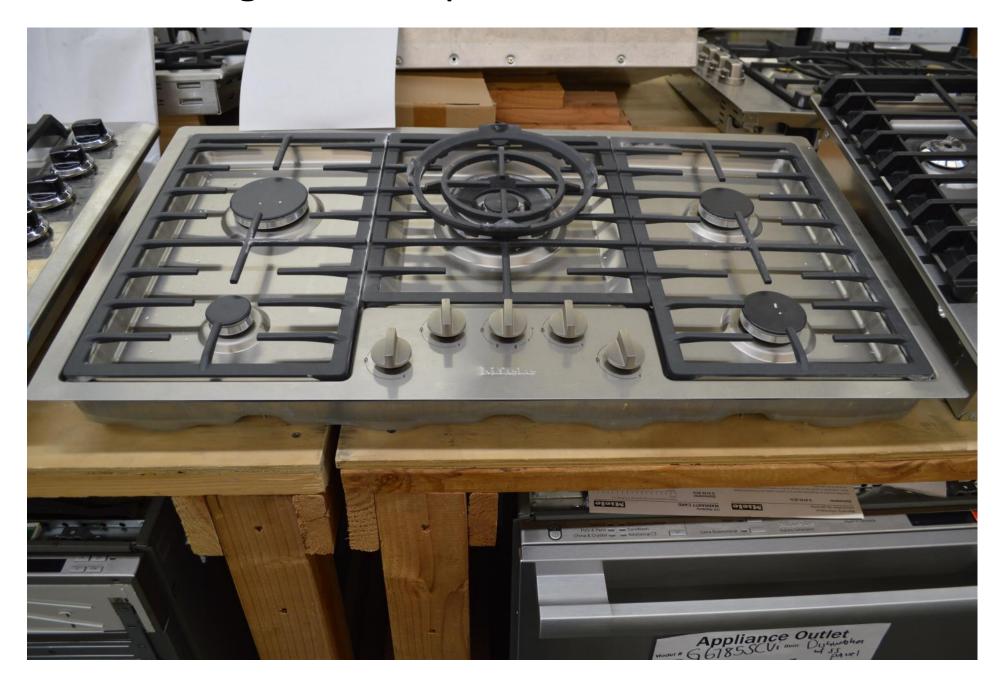

## Miele 36" gas cooktop with 5 burners \$ 1599.99

Miele Dishwasher \$ 1499.99

Appliance Outlet ERGYGUIDE

\$ 1599.99

LG 30" double ovens Black stainless \$ 1799.99