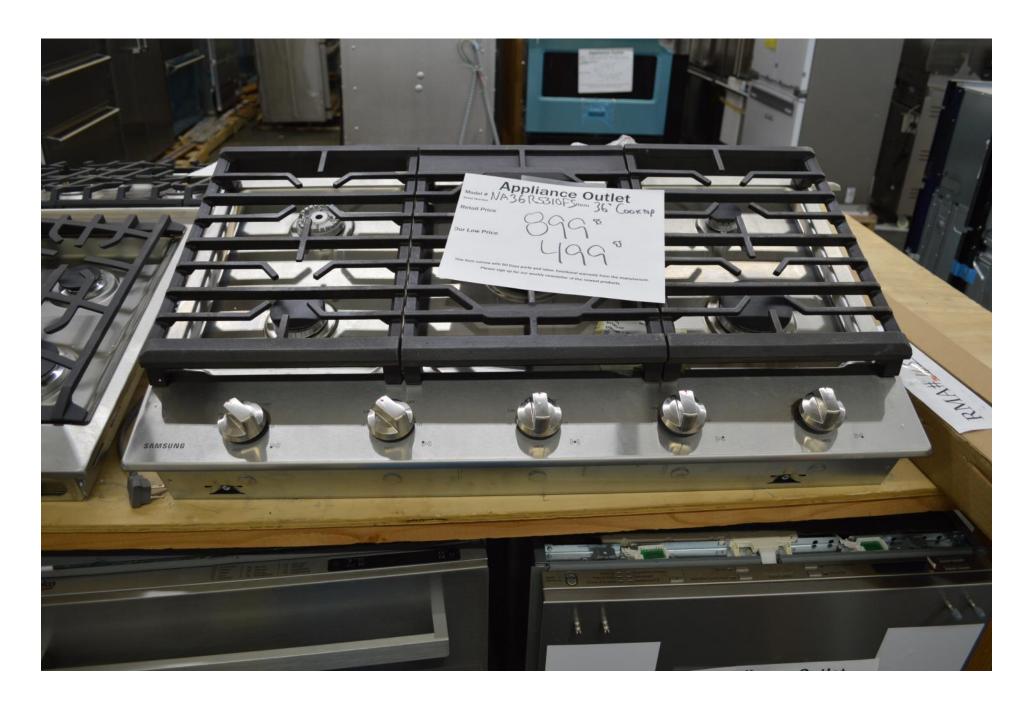

## Samsung 36" gas cooktop with 5 burners \$ 499.99

Bertazzoni
30" Cooktop
\$899.99

Appliance Outlet

Model # V6SUS301SBSS Item 30" (OOKTUP)
DSTUTE COSTUTE
Retail Price

Viking 30" Cooktop \$ 1299.99 Thermador Pro 30" wall ovens Double Ovens