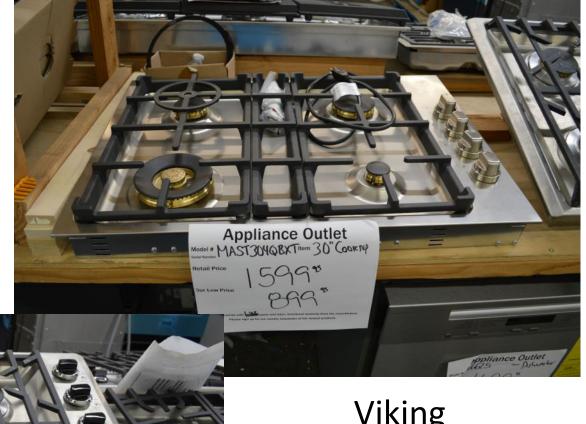

Viking

36" cooktop w/ 6 burners \$1599.99

30" French door wall oven \$ 4999.99