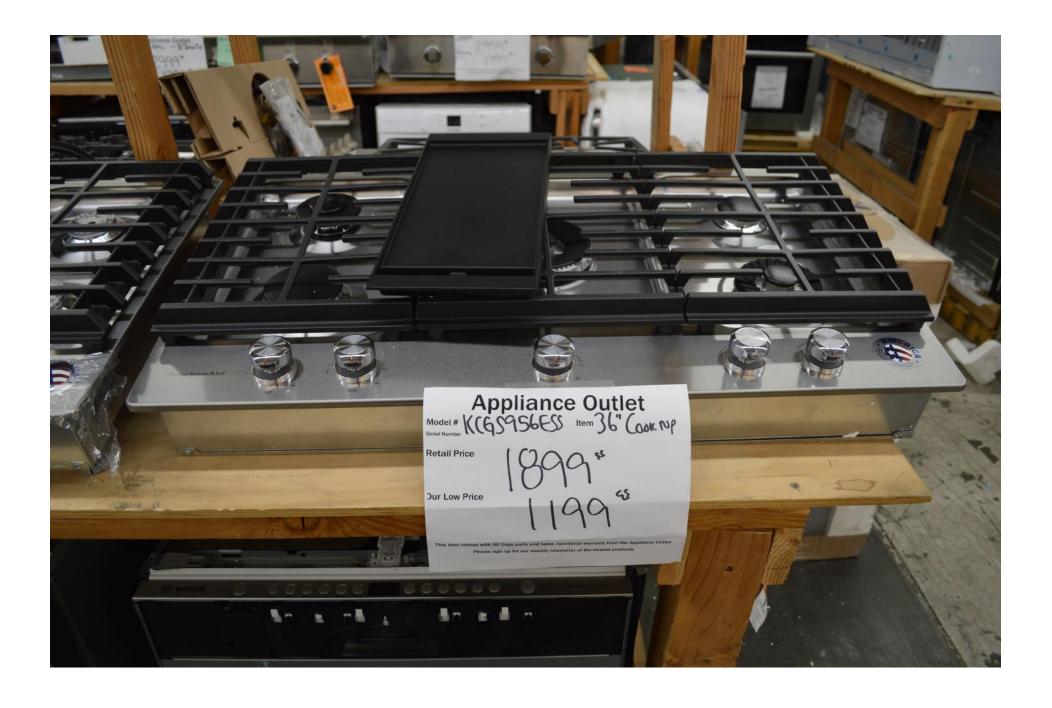

he items we got last week.

There are so many cool things, Lots that we don't see very often.

Including this Café 30" range for only \$ 1999.99

We also got a nice shipment from Beko. Mostly fridges.

Thanks for accepting my weekly newsletters and stay healthy,

**ROBERT EHRIG** 

# GE Café 30" all gas range with 6 burners and double ovens, Wowzers. And only \$ 1999.99



# Miele 30" all gs range with 4 big burners and gas oven HR1124G Only \$ 3999.99



Thor 30" black stainless all gas range with 4 burners \$ 1299.99



Thor 48" all gas range with 6 burners and griddle and two ovens \$ 2999.99





Viking

36" cooktop w/ 6 burners \$1599.99

30" French door wall oven \$ 4999.99



## Kitchenaid 36" cooktop with 5 burners \$899.99



#### Kitchenaid 36" cooktop with 5 burners \$ 1199.99



## Samsung 36" gas cooktop with 5 burners \$ 499.99



Bertazzoni
30" Cooktop
\$899.99

Appliance Outlet

Model # V6SUS301SBSS Item 30" (OOKTUP)
DSTUTE COSTUTE
Retail Price



Viking 30" Cooktop \$ 1299.99 Thermador Pro 30" wall ovens Double Ovens

> PO302W For \$ 3999.99



#### 30" slide in range all gas with 5 burners \$ 449.99





30" all gas range

4 burners

**Stainless** 

And

Black

\$ 399.99



Bosch
30" Microwave
For built in application
\$ 799.99

Bosch
30" convection /micro
For built in use
\$ 1299.99



#### Miele 30" electric wall oven \$ 2799.99



#### Miele 30" electric wall oven \$ 2799.99



#### Miele 24" speed oven. Micro and convection \$ 2499.99



## Miele 36" gas cooktop with 5 burners \$ 1599.99



Miele Dishwasher \$ 1499.99



Appliance Outlet ERGYGUIDE

\$