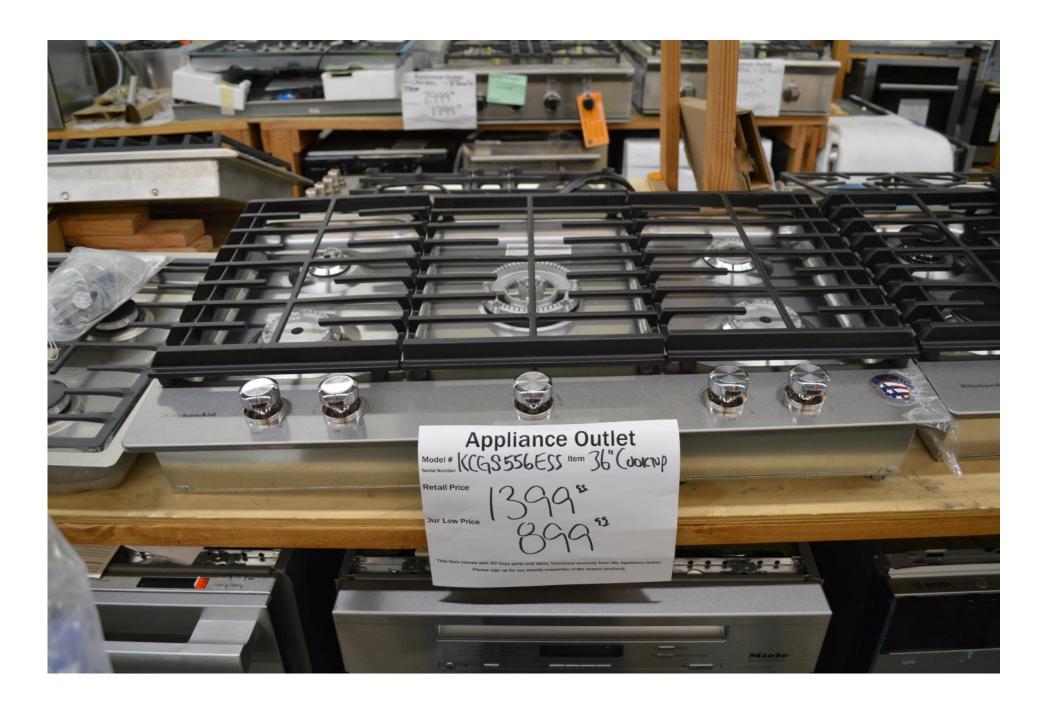

his week, so . . .

I thought I would highlight more of the items we got last week.

There are so many cool things, Lots that we don't see very often.

Including this Café 30" range for only \$ 1999.99

We also got a nice shipment from Beko. Mostly fridges.

Thanks for accepting my weekly newsletters and stay healthy,

**ROBERT EHRIG** 

# GE Café 30" all gas range with 6 burners and double ovens, Wowzers. And only \$ 1999.99



# Miele 30" all gs range with 4 big burners and gas oven HR1124G Only \$ 3999.99



Thor 30" black stainless all gas range with 4 burners \$ 1299.99



Thor 48" all gas range with 6 burners and griddle and two ovens \$ 2999.99





Viking

36" cooktop w/ 6 burners \$1599.99

30" French door wall oven \$ 4999.99



## Kitchenaid 36" cooktop with 5 burners \$899.99



#### Kitchenaid 36" cooktop with 5 burners \$ 1199.99



## Samsung 36" gas cooktop with 5 burners \$ 499.99



Bertazzoni
30" Cooktop
\$899.99

Appliance Outlet

Model # V6SUS301SBSS Item 30" (OOKTUP)
DSTUTE COSTUTE
Retail Price



Viking 30" Cooktop \$ 1299.99 Thermador Pro 30" wall ovens Double Ovens

> PO302W For \$ 3999.99



#### 30" slide in range all gas with 5 burners \$ 449.99





30" all gas range

4 burners

**Stainless** 

And

Black

\$ 399.99



Bosch
30" Microwave
For built in application
\$ 799.99

Bosch
30" convection /micro
For built in use
\$ 1299.99



#### Miele 30" electric wall oven \$ 2799.99



#### Miele 30" electric wall oven \$ 2799.99



#### Miele 24" speed oven. Micro and convection \$ 2499.99



## Miele 36" gas cooktop with 5 burners \$ 1599.99



Miele