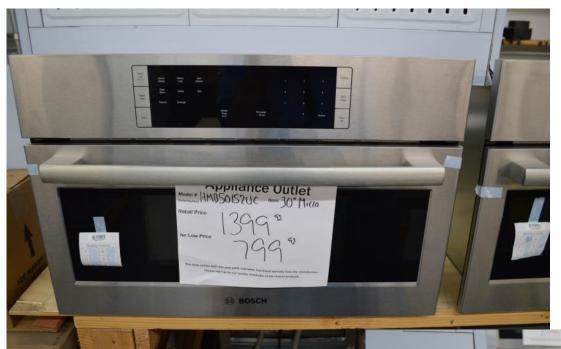

#### 30" slide in range all gas with 5 burners \$ 449.99

30" all gas range

4 burners

**Stainless** 

And

Black

\$ 399.99

Bosch
30" Microwave
For built in application
\$ 799.99