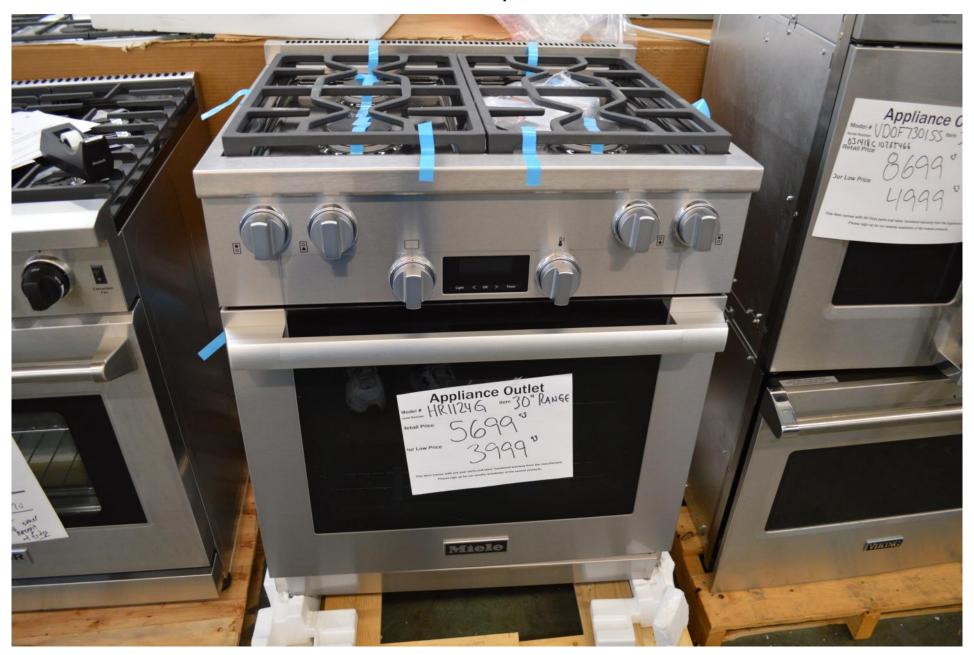

# Miele 30" all gs range with 4 big burners and gas oven HR1124G Only \$ 3999.99

Thor 30" black stainless all gas range with 4 burners \$ 1299.99

Thor 48" all gas range with 6 burners and griddle and two ovens \$ 2999.99