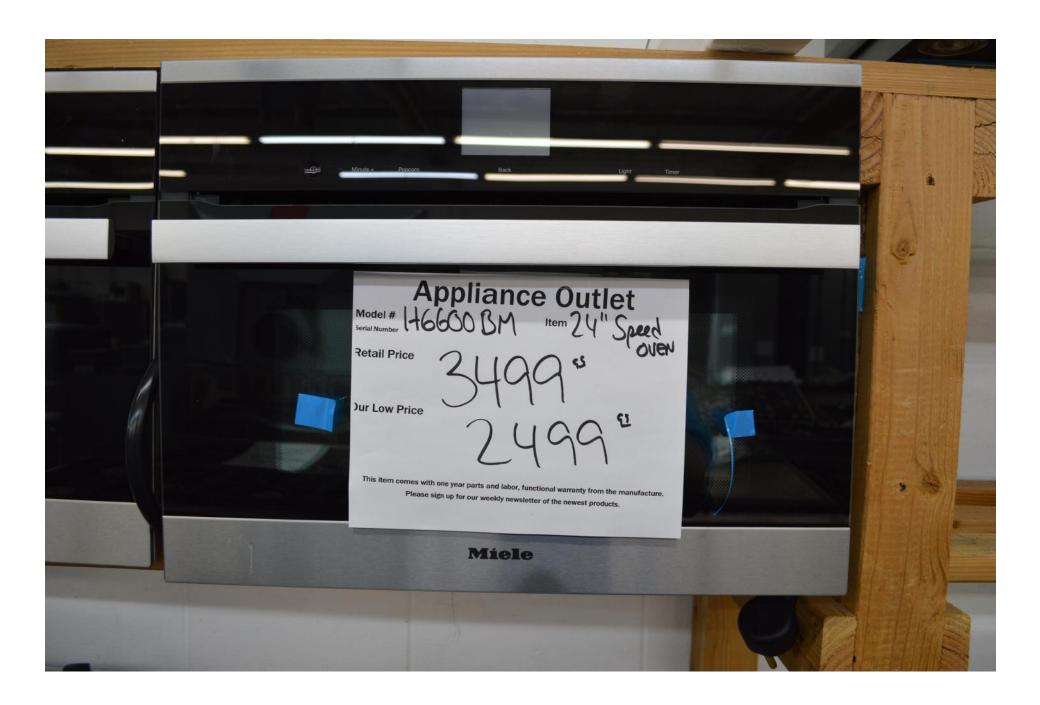

999.99



## Kitchenaid 36" cooktop with 5 burners \$899.99



#### Kitchenaid 36" cooktop with 5 burners \$ 1199.99



## Samsung 36" gas cooktop with 5 burners \$ 499.99



Bertazzoni
30" Cooktop
\$899.99

Appliance Outlet

Model # V6SUS301SBSS Item 30" (OOKTUP)
DSTUTE COSTUTE
Retail Price



Viking 30" Cooktop \$ 1299.99 Thermador Pro 30" wall ovens Double Ovens

> PO302W For \$ 3999.99



#### 30" slide in range all gas with 5 burners \$ 449.99





30" all gas range

4 burners

**Stainless** 

And

Black

\$ 399.99



Bosch
30" Microwave
For built in application
\$ 799.99

Bosch
30" convection /micro
For built in use
\$ 1299.99



#### Miele 30" electric wall oven \$ 2799.99



#### Miele 30" electric wall oven \$ 2799.99



#### Miele 24" speed oven. Micro and convection \$ 2499.99



## Miele 36" gas cooktop with 5 burners \$ 1599.99



Miele Dishwasher \$ 1499.99



Appliance Outlet ERGYGUIDE

\$ 1599.99

LG 30" double ovens Black stainless \$ 1799.99



## Thor Kitchen 48" all gas range \$ 2599.99



## Thor Kitchen 36" 6 burner range all gas \$ 1899.99



# Beko 30" all gas 5 burner range \$ 1999.99







Blomberg Fridge
Only \$1599.99
No branding
Nice pro handle
Really nice inside too!

Store will be closed

Dec 24th and Dec 25th

I will be on vacation till Jan 4th

Come in and talk to Sylvester