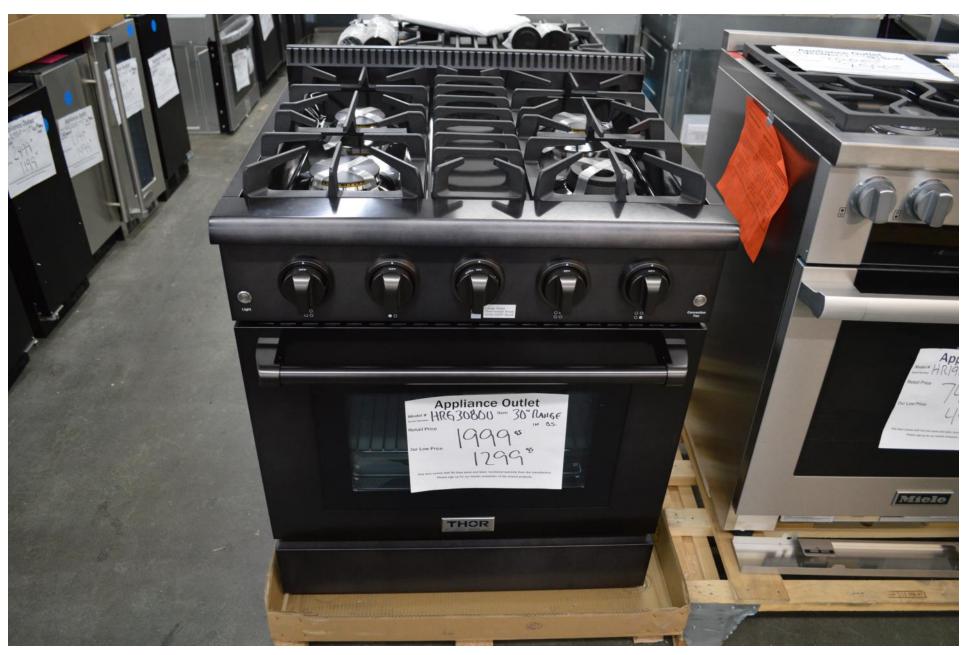

# Miele 30" all gs range with 4 big burners and gas oven HR1124G Only \$ 3999.99

Thor 30" black stainless all gas range with 4 burners \$ 1299.99

Thor 48" all gas range with 6 burners and griddle and two ovens \$ 2999.99