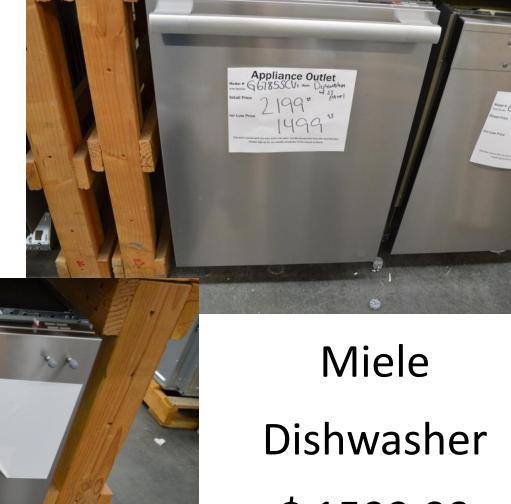

## Miele 36" gas cooktop with 5 burners \$ 1599.99

Miele Dishwasher \$ 1499.99

Appliance Outlet ERGYGUIDE

\$ 1599.99

LG 30" double ovens Black stainless \$ 1799.99