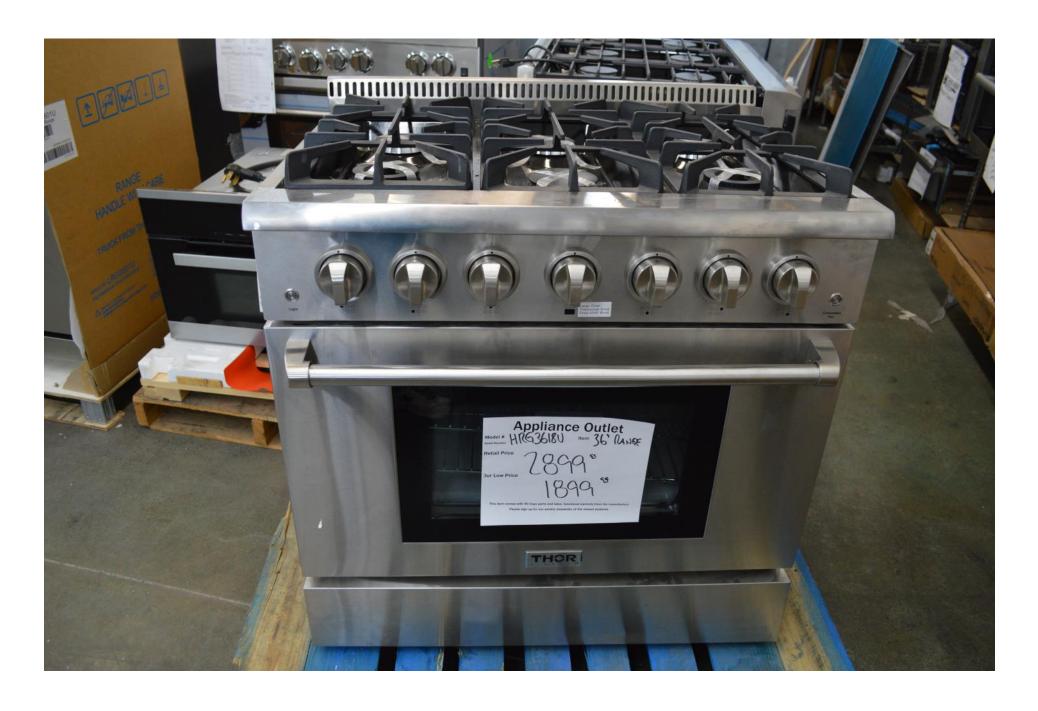

Retail Price



Viking 30" Cooktop \$ 1299.99 Thermador Pro 30" wall ovens Double Ovens

> PO302W For \$ 3999.99



#### 30" slide in range all gas with 5 burners \$ 449.99





30" all gas range

4 burners

**Stainless** 

And

Black

\$ 399.99



Bosch
30" Microwave
For built in application
\$ 799.99

Bosch
30" convection /micro
For built in use
\$ 1299.99



#### Miele 30" electric wall oven \$ 2799.99



#### Miele 30" electric wall oven \$ 2799.99



#### Miele 24" speed oven. Micro and convection \$ 2499.99



## Miele 36" gas cooktop with 5 burners \$ 1599.99



Miele Dishwasher \$ 1499.99



Appliance Outlet ERGYGUIDE

\$ 1599.99

LG 30" double ovens Black stainless \$ 1799.99



## Thor Kitchen 48" all gas range \$ 2599.99



## Thor Kitchen 36" 6 burner range all gas \$ 1899.99



# Beko 30" all gas 5 burner range \$ 1999.99







Blomberg Fridge
Only \$1599.99
No branding
Nice pro handle
Really nice inside too!

Store will be closed

Dec 24th and Dec 25th

I will be on vacation till Jan 4th

Come in and talk to Sylvester