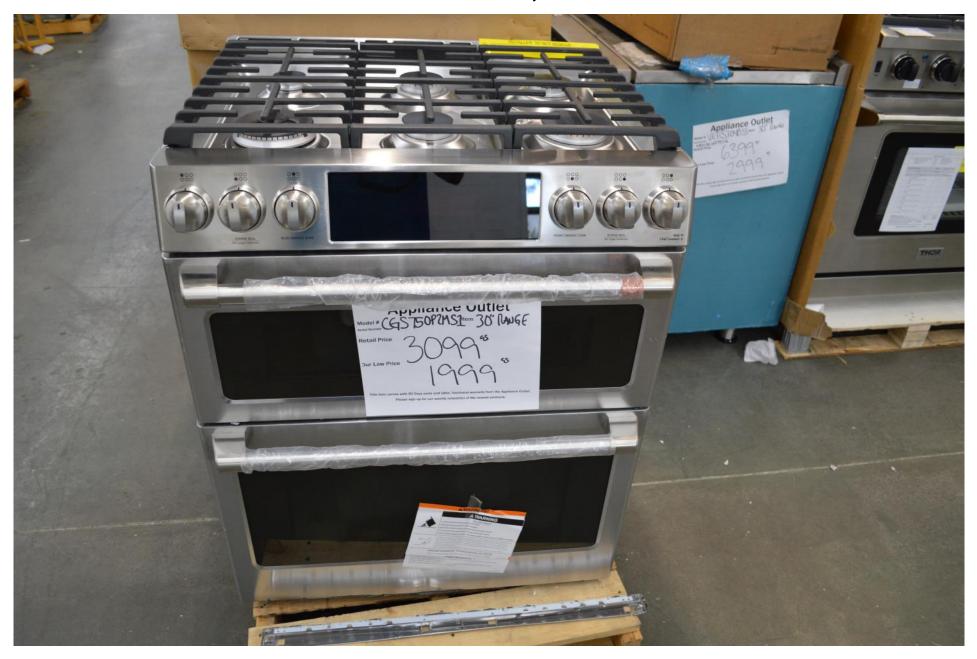

# GE Café 30" all gas range with 6 burners and double ovens, Wowzers. And only \$ 1999.99