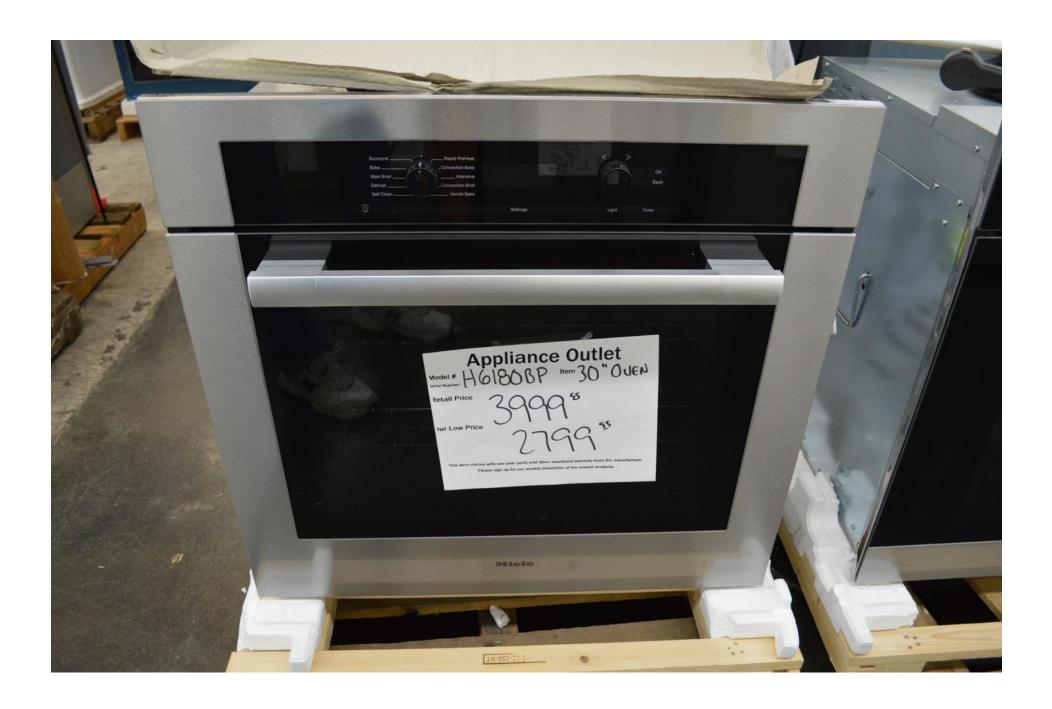

iddle and two ovens \$ 2999.99





Viking

36" cooktop w/ 6 burners \$1599.99

30" French door wall oven \$ 4999.99



## Kitchenaid 36" cooktop with 5 burners \$899.99



#### Kitchenaid 36" cooktop with 5 burners \$ 1199.99



## Samsung 36" gas cooktop with 5 burners \$ 499.99



Bertazzoni
30" Cooktop
\$899.99

Appliance Outlet

Model # V6SUS301SBSS Item 30" (OOKTUP)
DSTUTE COSTUTE
Retail Price



Viking 30" Cooktop \$ 1299.99 Thermador Pro 30" wall ovens Double Ovens

> PO302W For \$ 3999.99



#### 30" slide in range all gas with 5 burners \$ 449.99





30" all gas range

4 burners

**Stainless** 

And

Black

\$ 399.99



Bosch
30" Microwave
For built in application
\$ 799.99

Bosch
30" convection /micro
For built in use
\$ 1299.99



#### Miele 30" electric wall oven \$ 2799.99



#### Miele 30" electric wall oven \$ 2799.99



#### Miele 24" speed oven. Micro and convection \$ 2499.99



## Miele 36" gas cooktop with 5 burners \$ 1599.99



Miele Dishwasher \$ 1499.99



Appliance Outlet ERGYGUIDE

\$ 1599.99

LG 30" double ovens Black stainless \$ 1799.99



## Thor Kitchen 48" all gas range \$ 2599.99



## Thor Kitchen 36" 6 burner range all gas \$ 1899.99



# Beko 30" all gas 5 burner range \$ 1999.99







Blomberg Fridge
Only \$1599.99
No branding
Nice pro handle
Really nice inside too!

Store will be closed

Dec 24th and Dec 25th

I will be on vacation till Jan 4th

Come in and talk to Sylvester