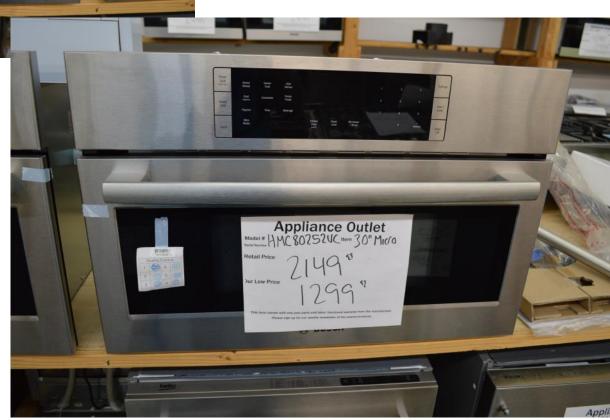

Thor 48" all gas range with 6 burners and griddle and two ovens \$ 2999.99





Viking

36" cooktop w/ 6 burners \$1599.99

30" French door wall oven \$ 4999.99



## Kitchenaid 36" cooktop with 5 burners \$899.99



#### Kitchenaid 36" cooktop with 5 burners \$ 1199.99



## Samsung 36" gas cooktop with 5 burners \$ 499.99



Bertazzoni
30" Cooktop
\$899.99

Appliance Outlet

Model # V6SUS301SBSS Item 30" (OOKTUP)
DSTUTE COSTUTE
Retail Price



Viking 30" Cooktop \$ 1299.99 Thermador Pro 30" wall ovens Double Ovens

> PO302W For \$ 3999.99



#### 30" slide in range all gas with 5 burners \$ 449.99





30" all gas range

4 burners

**Stainless** 

And

Black

\$ 399.99



Bosch
30" Microwave
For built in application
\$ 799.99

Bosch
30" convection /micro
For built in use
\$ 1299.99



#### Miele 30" electric wall oven \$ 2799.99



#### Miele 30" electric wall oven \$ 2799.99



#### Miele 24" speed oven. Micro and convection \$ 2499.99



## Miele 36" gas cooktop with 5 burners \$ 1599.99



Miele Dishwasher \$ 1499.99



Appliance Outlet ERGYGUIDE

\$ 1599.99

LG 30" double ovens Black stainless \$ 1799.99



## Thor Kitchen 48" all gas range \$ 2599.99



## Thor Kitchen 36" 6 burner range all gas \$ 1899.99



# Beko 30" all gas 5 burner range \$ 1999.99







Blomberg Fridge
Only \$1599.99
No branding
Nice pro handle
Really nice inside too!

Store will be closed

Dec 24th and Dec 25th

I will be on vacation till Jan 4th

Come in and talk to Sylvester