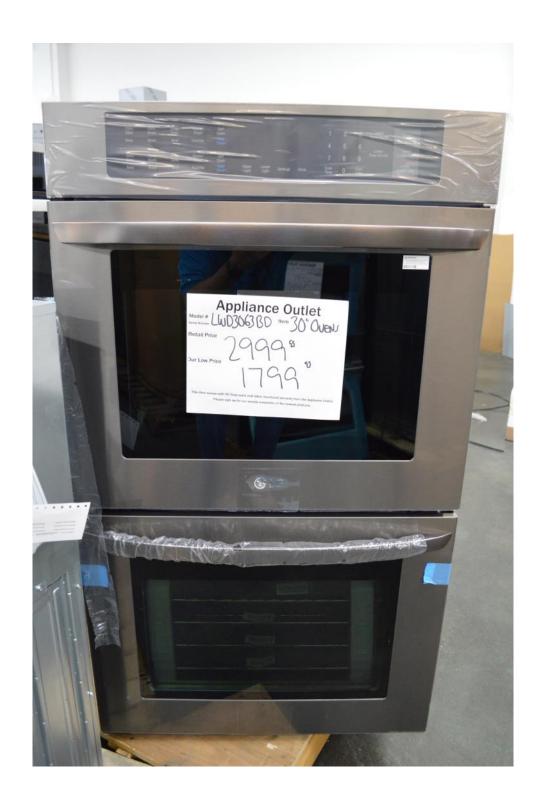

## Miele 36" gas cooktop with 5 burners \$ 1599.99

Miele Dishwasher \$ 1499.99

Appliance Outlet ERGYGUIDE

\$ 1599.99

LG 30" double ovens Black stainless \$ 1799.99