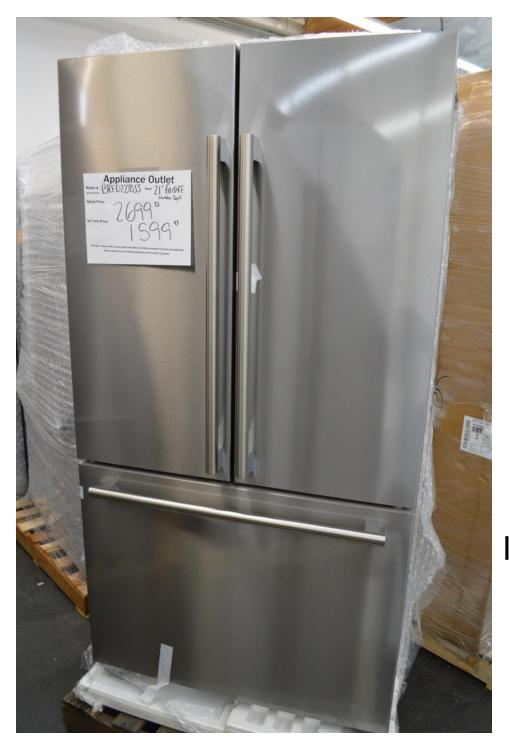

Including this Café 30" range for only \$ 1999.99

We also got a nice shipment from Beko. Mostly fridges.

Thanks for accepting my weekly newsletters and stay healthy,

**ROBERT EHRIG** 

# Beko 30" all gas 5 burner range \$ 1999.99

Blomberg Fridge
Only \$1599.99
No branding
Nice pro handle
Really nice inside too!

Store will be closed

Dec 24th and Dec 25th

I will be on vacation till Jan 4th