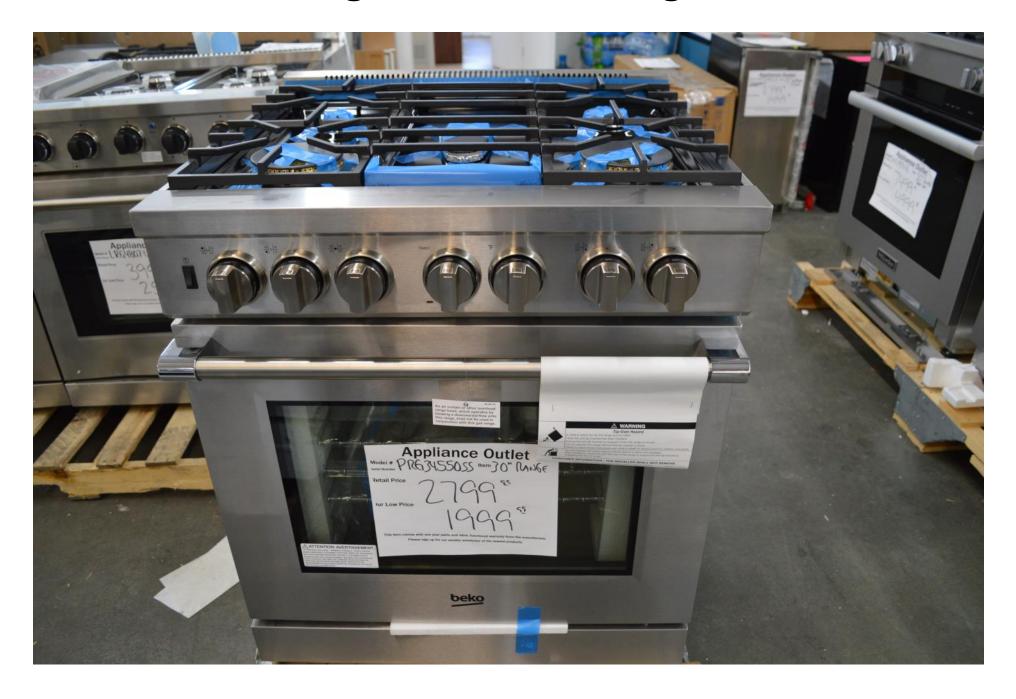

# Beko 30" all gas 5 burner range \$ 1999.99

Blomberg Fridge
Only \$1599.99
No branding
Nice pro handle
Really nice inside too!

Store will be closed

Dec 24th and Dec 25th

I will be on vacation till Jan 4th