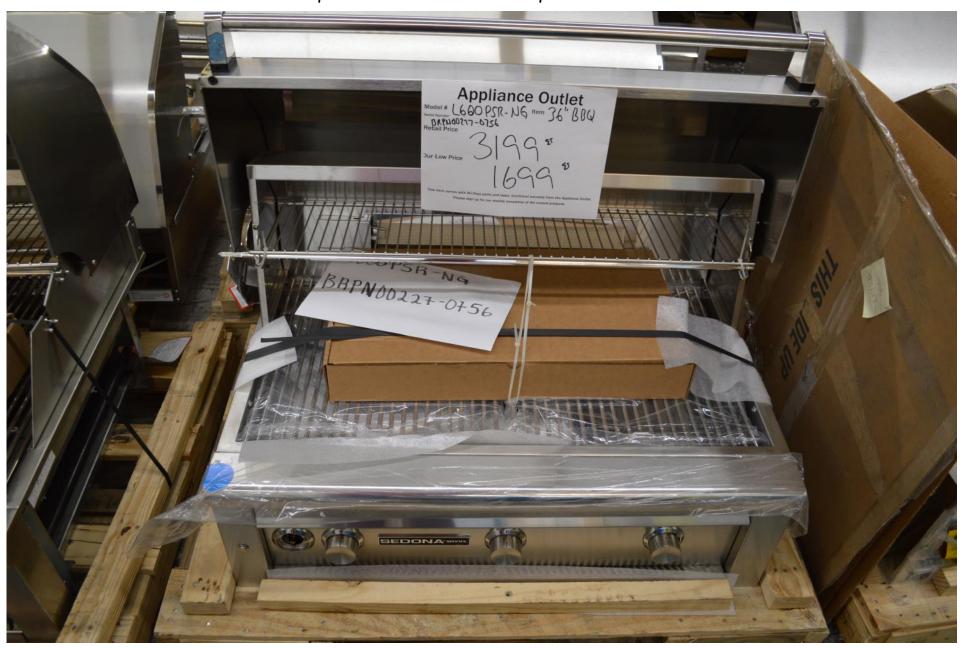

### Sedona by Lynx 36" grill head with rotisserie \$ L600PSR-NG for \$ 1699.99

Lynx 30" pro BBQ on cart

> L30ATR-LP For

\$ 2799.99

**GREAT CONDITION** 

Miele
36" stainless steel
Bottom freezer
Fridge

\$ 6299.99