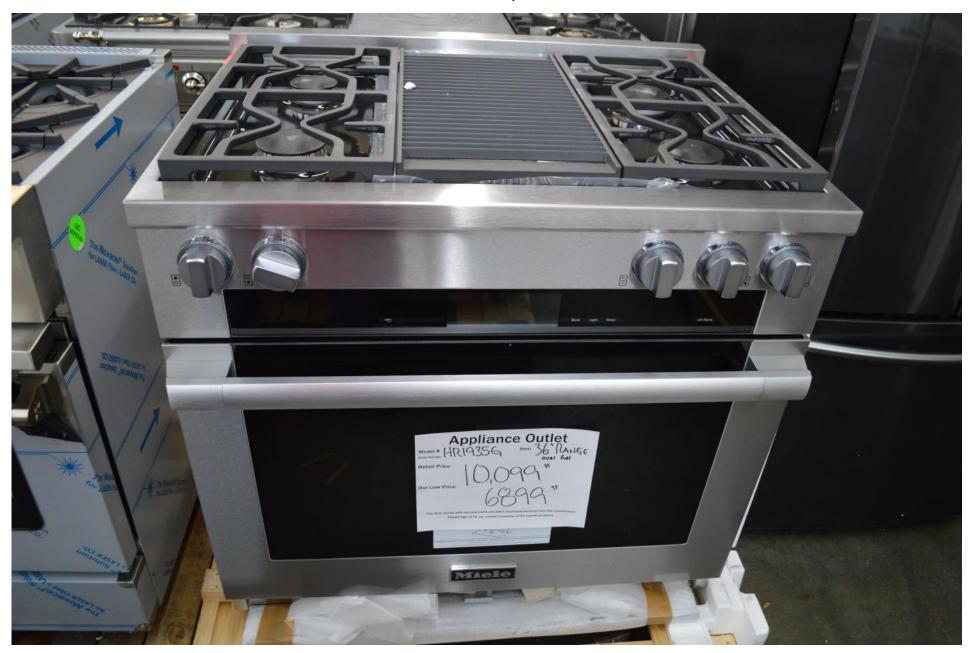

Weekly newsletter
Appliance Outlet
10-24-20
By Robert Ehrig

This week we got several loads. Bosch, Viking and Miele.

It will be hard to show all, so if your looking for something, please email me.

We are very full of product, so it was hard taking pictures of everything too.

I have also used the red marker to drastically reduce several items.

Don't miss out on those.

Thanks for accepting my weekly newsletter,

Robert Ehrig

# Viking 48" dual fuel 5 series range with 6 burners and griddle in black VDR5486GBK for \$ 7999.99



# 48" Mercury dual fuel range with 5 burners in white AMC48DF-WHT for \$ 3999.99



### Viking 36" all gas range with 6 burners (refurbished unit) VGR5366BSS for \$4499.99



# Miele 36" dual fuel range with grill and 4 burners HR1935G for \$6899.99



# Bosch 30" induction range \$ 1999.99





Small Dent here

Bosch
Counter depth fridge
Flex drawer
Bottom freezer
B36CL80SNS
For
\$ 1999.99

## Miele Dishwashers in stainless steel and controls on the front \$ 1399.99



Viking
Turbo Chef
Double ovens
VDOT730SS
For
\$13,999.99





Several

BBQ

Grill heads

And

On carts too.

# Lynx 36" bbq grill head with sear area L36TR-NG for \$ 3299.99



### Sedona by Lynx 36" grill head with rotisserie \$ L600PSR-NG for \$ 1699.99



Lynx 30" pro BBQ on cart

> L30ATR-LP For

\$ 2799.99

**GREAT CONDITION** 





Miele
36" stainless steel
Bottom freezer
Fridge

\$ 6299.99

Miele
Panel ready
Bottom mount
Fridge
Knock to open

\$ 5999.99





Miele
24" built in
Wine fridge
With three zones

\$ 6399.99



## Built in under counter ice makers that a