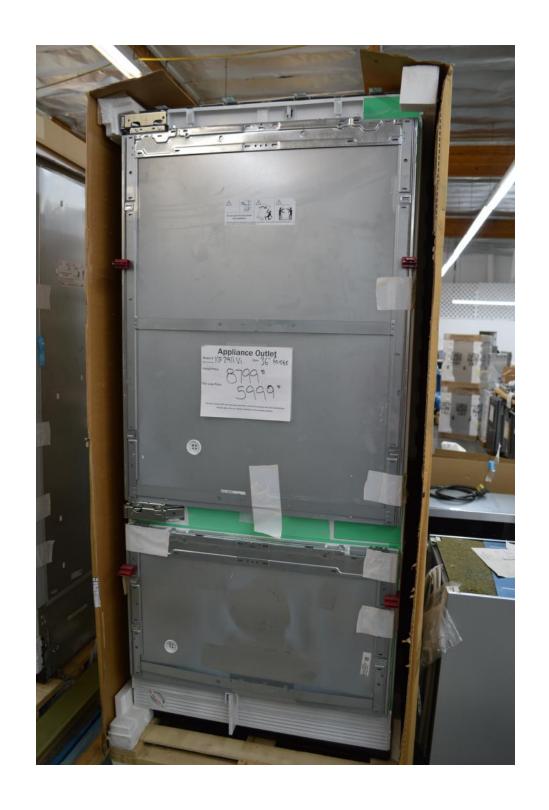

Miele
Panel ready
Bottom mount
Fridge
Knock to open

\$ 5999.99

Miele
24" built in
Wine fridge
With three zones

\$ 6399.99