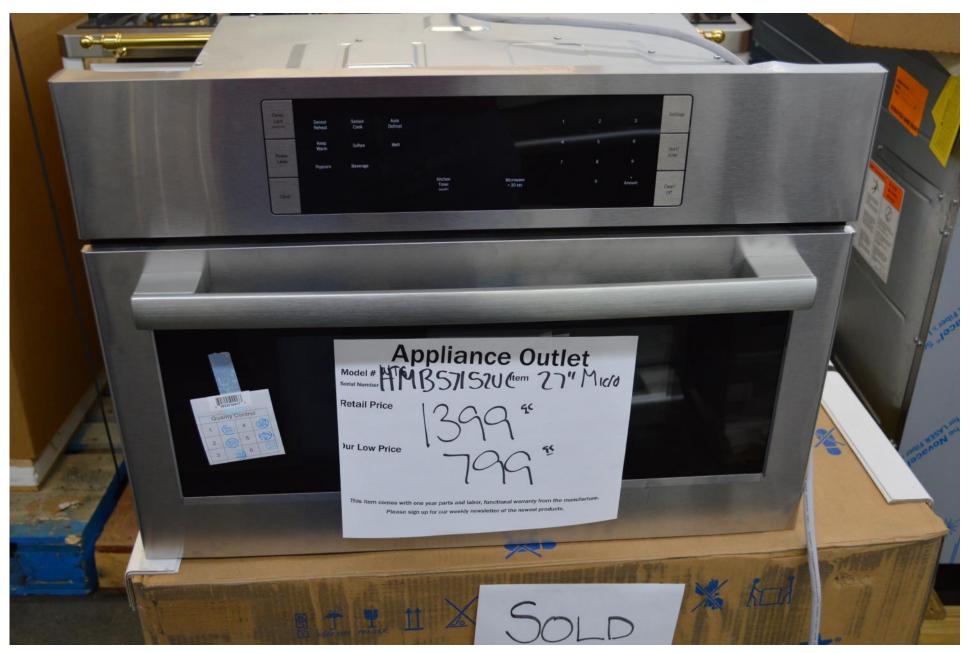

## Built in under counter ice makers that are panel ready Starting at \$ 1199.99

Bosch 27" built in to the wall microwave \$ 799.99

Miele 30" single oven with convection and touch interface \$ 3499.99