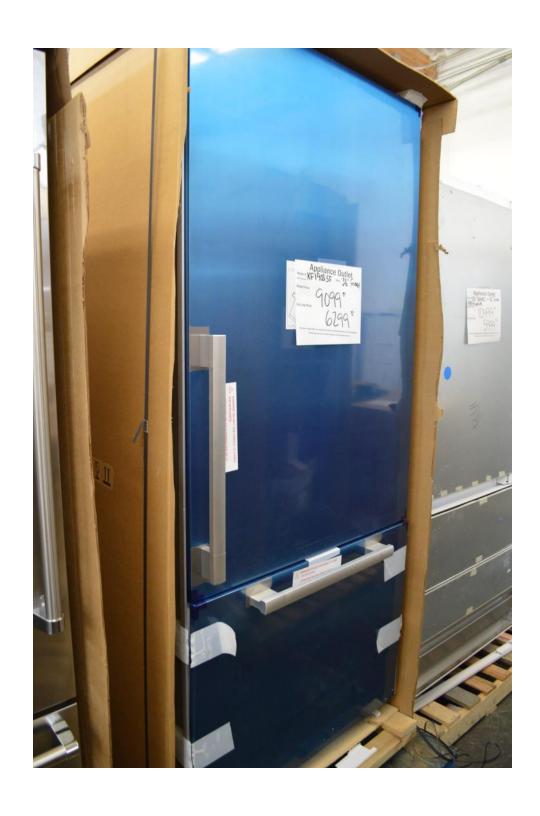

### Sedona by Lynx 36" grill head with rotisserie \$ L600PSR-NG for \$ 1699.99

Lynx 30" pro BBQ on cart

> L30ATR-LP For

\$ 2799.99

**GREAT CONDITION** 

Miele
36" stainless steel
Bottom freezer
Fridge

\$ 6299.99