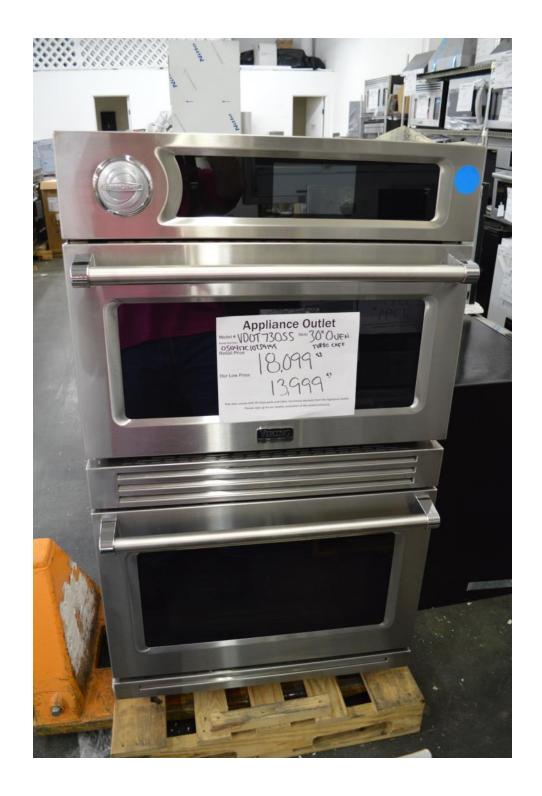

## Miele Dishwashers in stainless steel and controls on the front \$ 1399.99

Viking
Turbo Chef
Double ovens
VDOT730SS
For
\$13,999.99

Several

BBQ

Grill heads

And

On carts too.