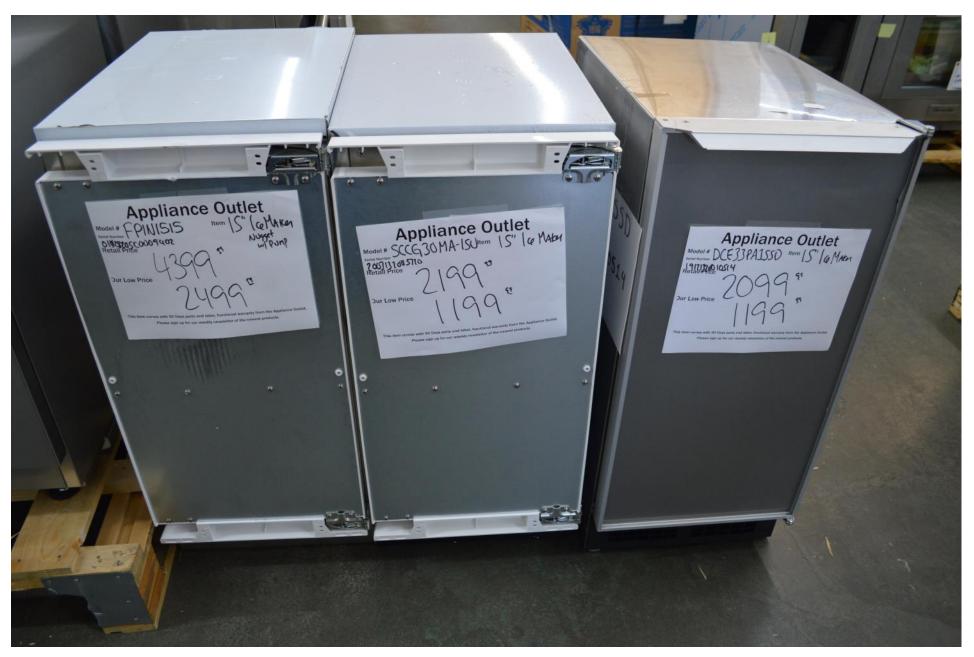

## Built in under counter ice makers that are panel ready Starting at \$ 1199.99

Bosch 27" built in to the wall microwave \$ 799.99

Miele 30" single oven with convection and touch interface \$ 3499.99