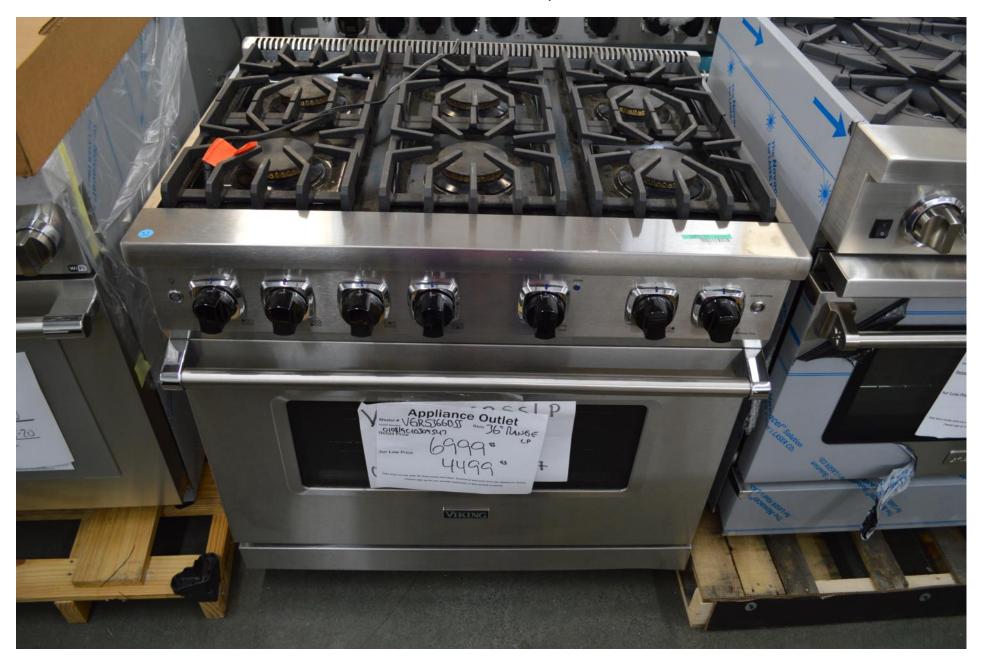

### Viking 36" all gas range with 6 burners (refurbished unit) VGR5366BSS for \$4499.99