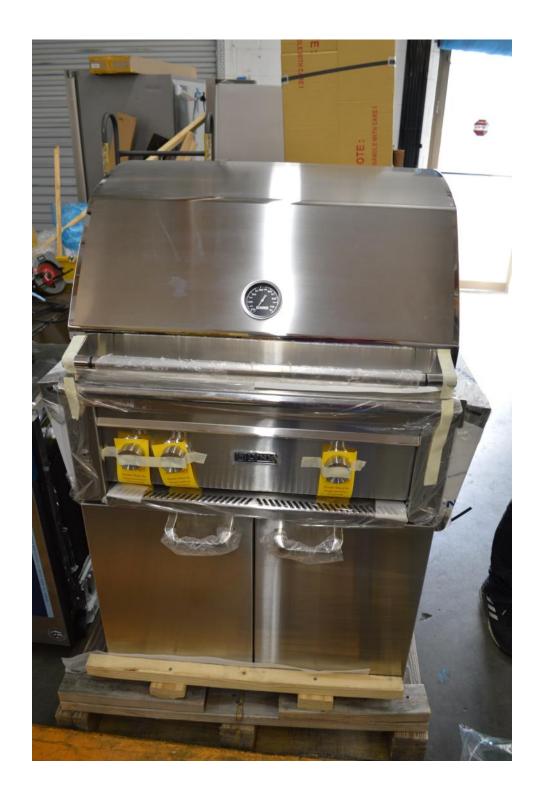

### Sedona by Lynx 36" grill head with rotisserie \$ L600PSR-NG for \$ 1699.99

Lynx 30" pro BBQ on cart

> L30ATR-LP For

\$ 2799.99

**GREAT CONDITION** 

Miele
36" stainless steel
Bottom freezer
Fridge

\$ 6299.99