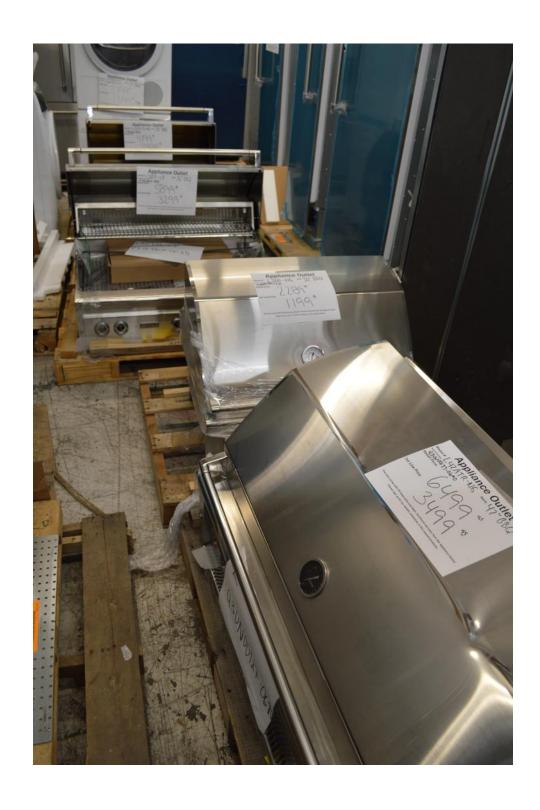

# Lynx 36" bbq grill head with sear area L36TR-NG for \$ 3299.99

### Sedona by Lynx 36" grill head with rotisserie \$ L600PSR-NG for \$ 1699.99

Lynx 30" pro BBQ on cart

> L30ATR-LP For

\$ 2799.99

**GREAT CONDITION** 

Miele
36" stainless steel
Bottom freezer
Fridge

\$ 6299.99