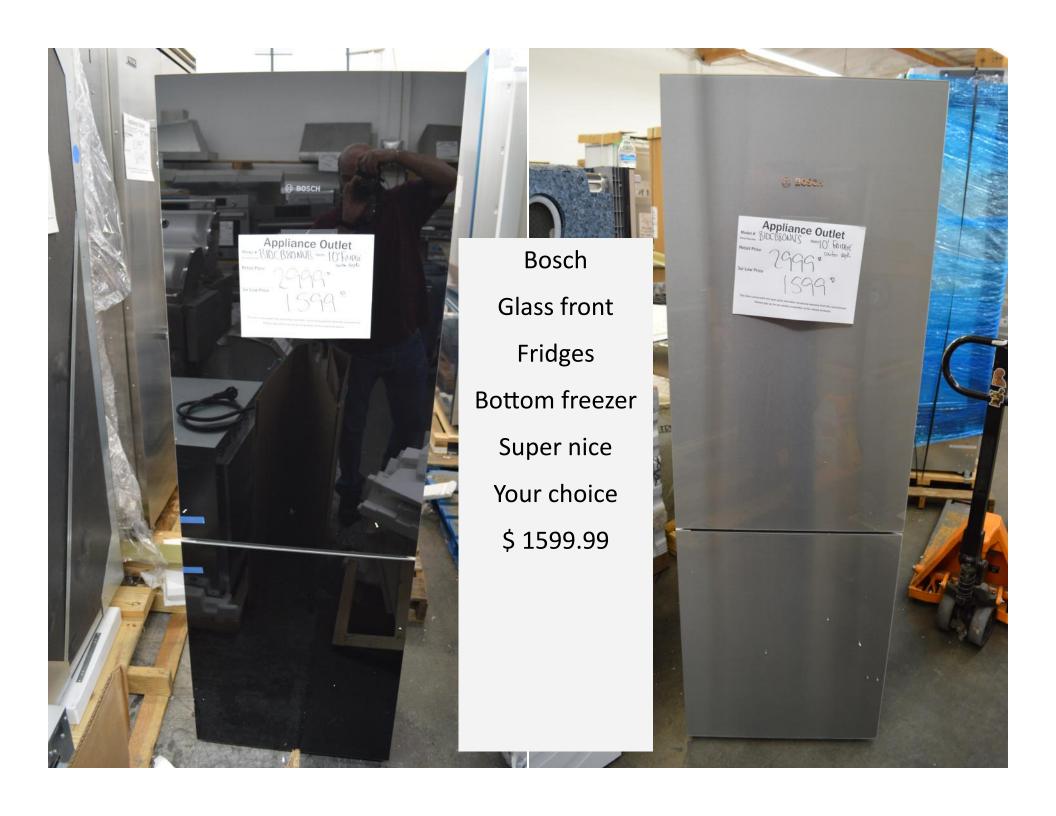

# Bosch 30" induction range \$ 1999.99

Small Dent here

Bosch
Counter depth fridge
Flex drawer
Bottom freezer
B36CL80SNS
For
\$ 1999.99