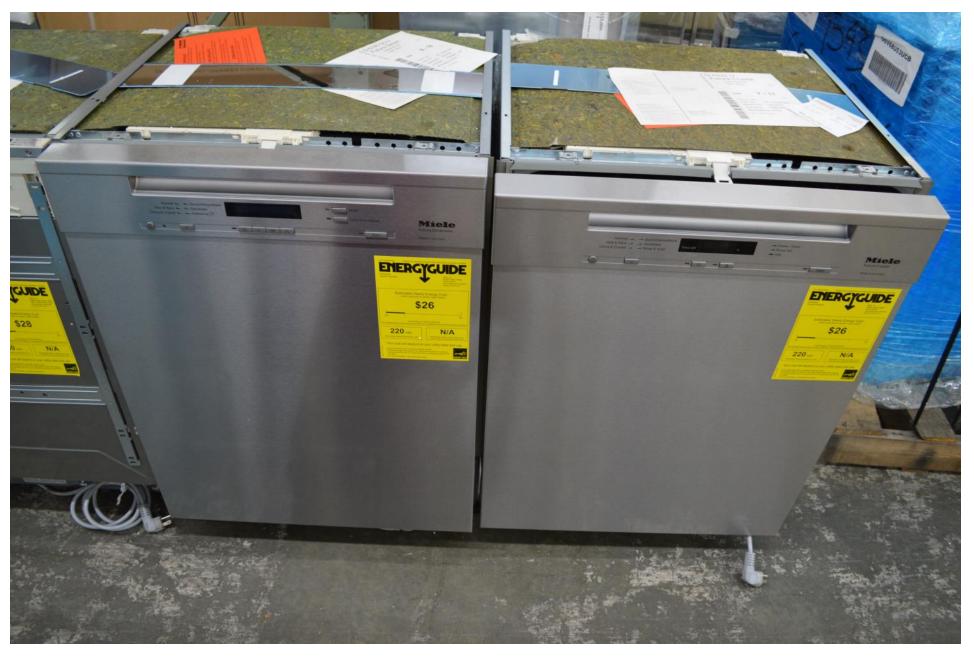

## Miele Dishwashers in stainless steel and controls on the front \$ 1399.99

Viking
Turbo Chef
Double ovens
VDOT730SS
For
\$13,999.99

Several

BBQ

Grill heads

And

On carts too.