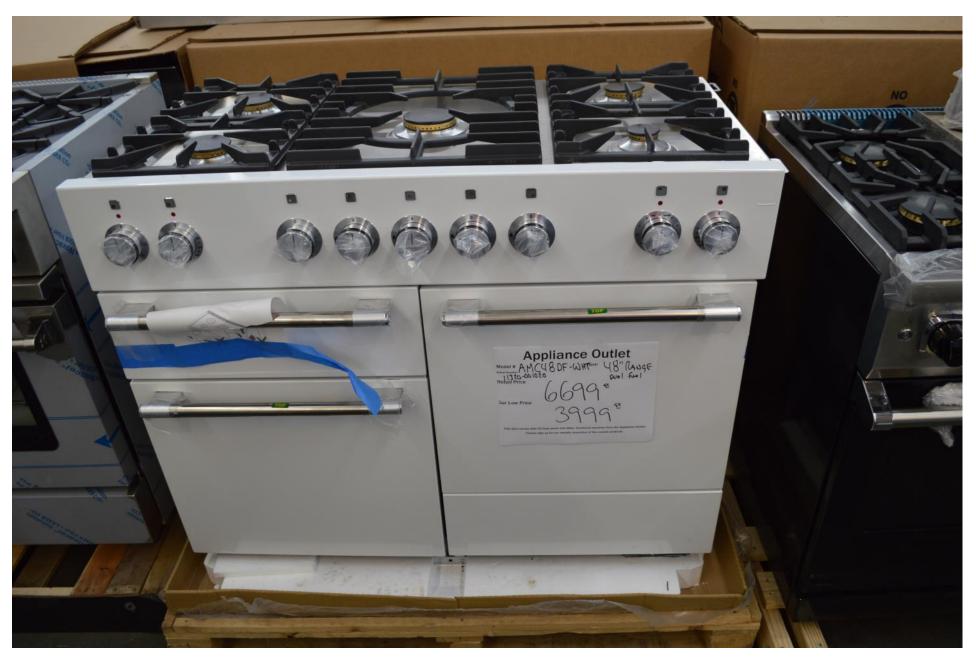

# 48" Mercury dual fuel range with 5 burners in white AMC48DF-WHT for \$ 3999.99