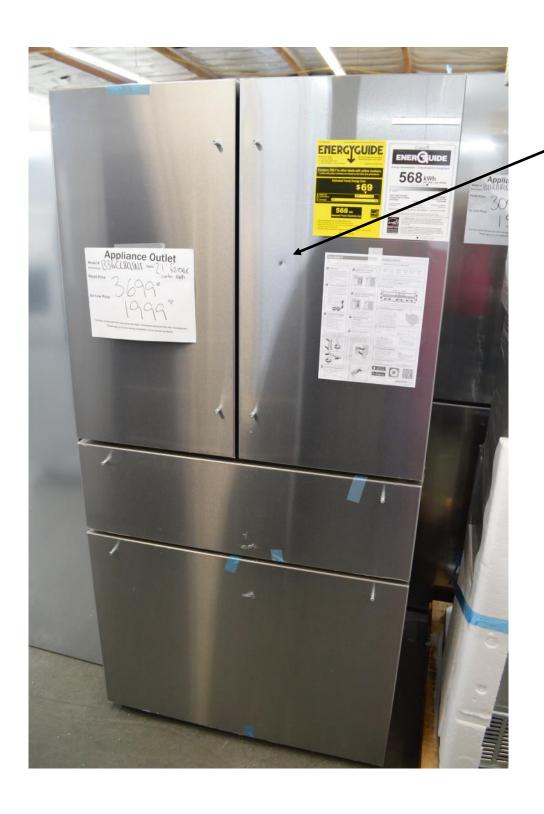

# Bosch 30" induction range \$ 1999.99

Small Dent here

Bosch
Counter depth fridge
Flex drawer
Bottom freezer
B36CL80SNS
For
\$ 1999.99