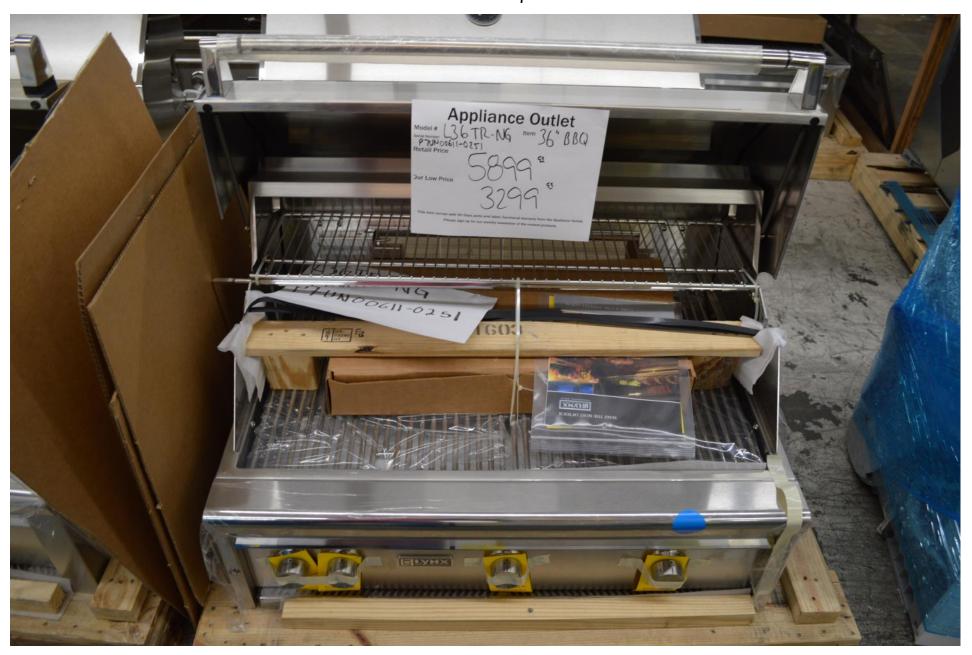

accepting my weekly newsletter,

Robert Ehrig

# Viking 48" dual fuel 5 series range with 6 burners and griddle in black VDR5486GBK for \$ 7999.99



# 48" Mercury dual fuel range with 5 burners in white AMC48DF-WHT for \$ 3999.99



### Viking 36" all gas range with 6 burners (refurbished unit) VGR5366BSS for \$4499.99



# Miele 36" dual fuel range with grill and 4 burners HR1935G for \$6899.99



# Bosch 30" induction range \$ 1999.99





Small Dent here

Bosch
Counter depth fridge
Flex drawer
Bottom freezer
B36CL80SNS
For
\$ 1999.99

## Miele Dishwashers in stainless steel and controls on the front \$ 1399.99



Viking
Turbo Chef
Double ovens
VDOT730SS
For
\$13,999.99





Several

BBQ

Grill heads

And

On carts too.

# Lynx 36" bbq grill head with sear area L36TR-NG for \$ 3299.99



### Sedona by Lynx 36" grill head with rotisserie \$ L600PSR-NG for \$ 1699.99



Lynx 30" pro BBQ on cart

> L30ATR-LP For

\$ 2799.99

**GREAT CONDITION** 





Miele
36" stainless steel
Bottom freezer
Fridge

\$ 6299.99

Miele
Panel ready
Bottom mount
Fridge
Knock to open

\$ 5999.99





Miele
24" built in
Wine fridge
With three zones

\$ 6399.99



## Built in under counter ice makers that are panel ready Starting at \$ 1199.99



Bosch 27" built in to the wall microwave \$ 799.99



Miele 30" single oven with convection and touch interface \$ 3499.99