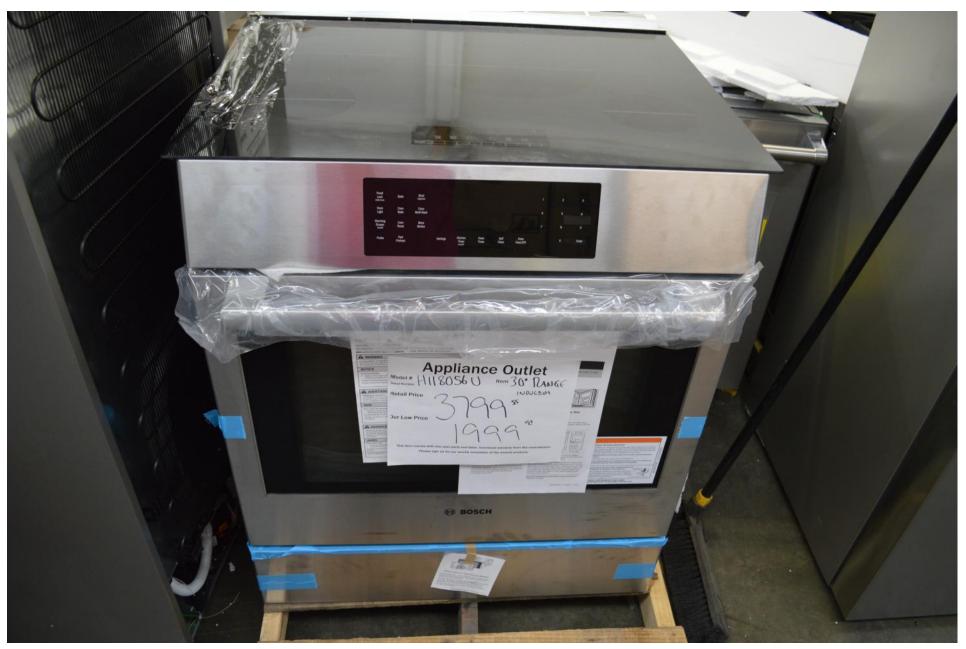

# Bosch 30" induction range \$ 1999.99

Small Dent here

Bosch
Counter depth fridge
Flex drawer
Bottom freezer
B36CL80SNS
For
\$ 1999.99