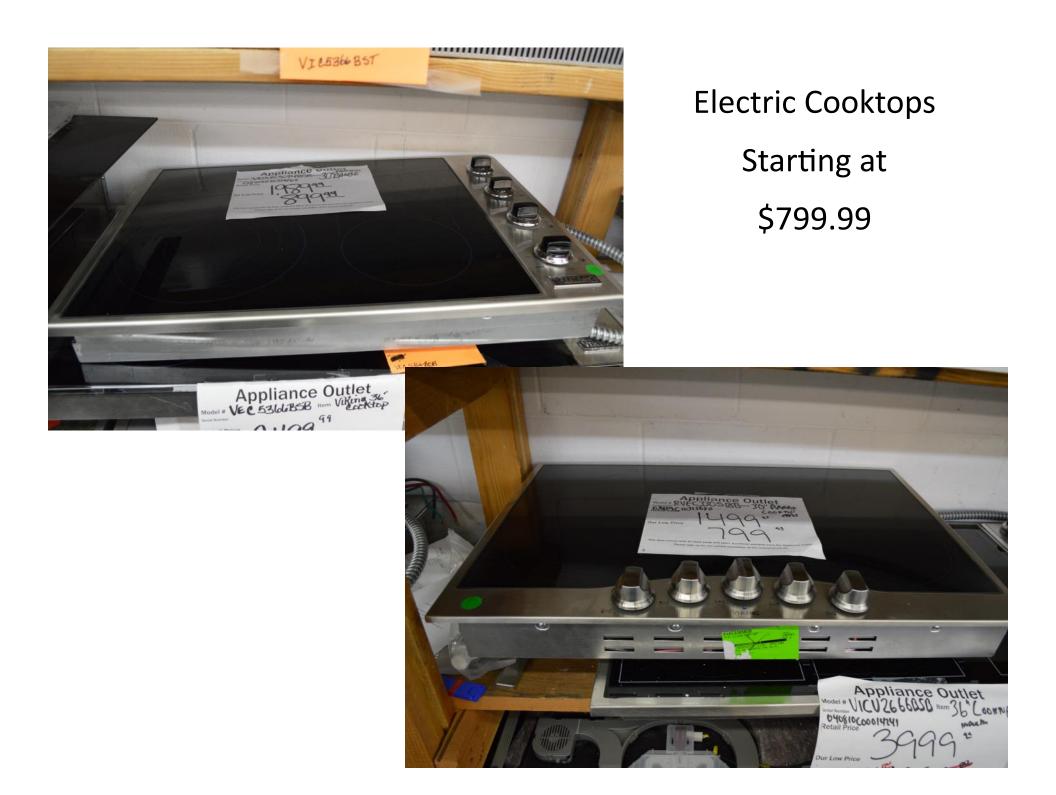

stainless steel and controls on the front \$ 1399.99



Viking
Turbo Chef
Double ovens
VDOT730SS
For
\$13,999.99





Several

BBQ

Grill heads

And

On carts too.

# Lynx 36" bbq grill head with sear area L36TR-NG for \$ 3299.99



### Sedona by Lynx 36" grill head with rotisserie \$ L600PSR-NG for \$ 1699.99



Lynx 30" pro BBQ on cart

> L30ATR-LP For

\$ 2799.99

**GREAT CONDITION** 





Miele
36" stainless steel
Bottom freezer
Fridge

\$ 6299.99

Miele
Panel ready
Bottom mount
Fridge
Knock to open

\$ 5999.99





Miele
24" built in
Wine fridge
With three zones

\$ 6399.99



## Built in under counter ice makers that are panel ready Starting at \$ 1199.99



Bosch 27" built in to the wall microwave \$ 799.99



Miele 30" single oven with convection and touch interface \$ 3499.99