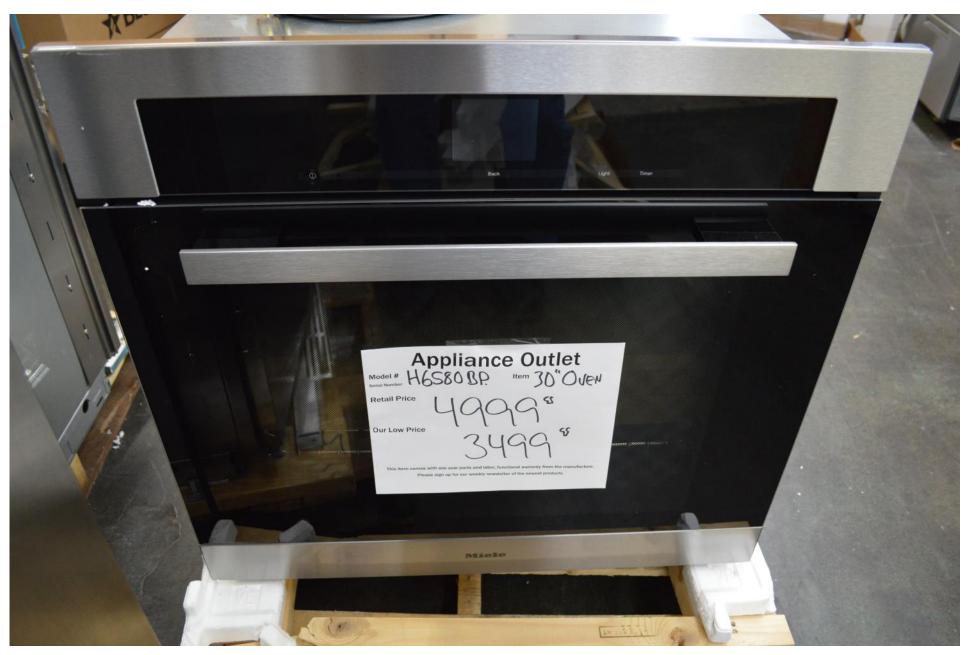

## Built in under counter ice makers that are panel ready Starting at \$ 1199.99

Bosch 27" built in to the wall microwave \$ 799.99

Miele 30" single oven with convection and touch interface \$ 3499.99