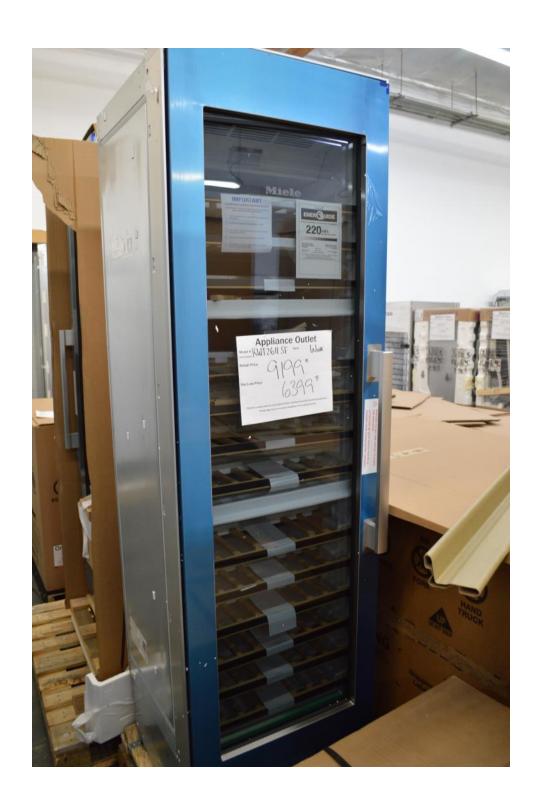

Miele
Panel ready
Bottom mount
Fridge
Knock to open

\$ 5999.99

Miele
24" built in
Wine fridge
With three zones

\$ 6399.99