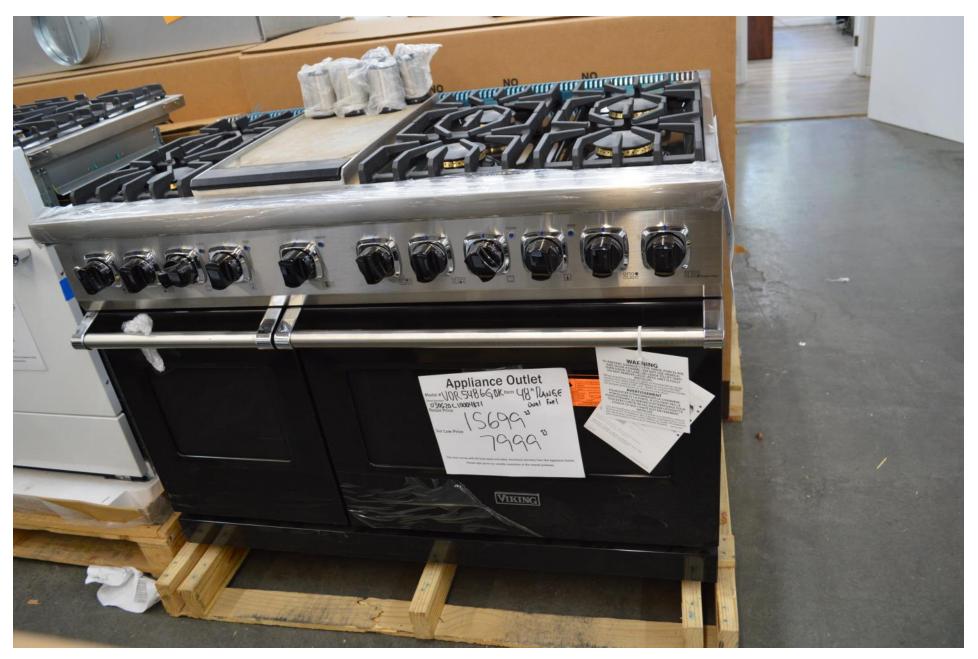

# Viking 48" dual fuel 5 series range with 6 burners and griddle in black VDR5486GBK for \$ 7999.99