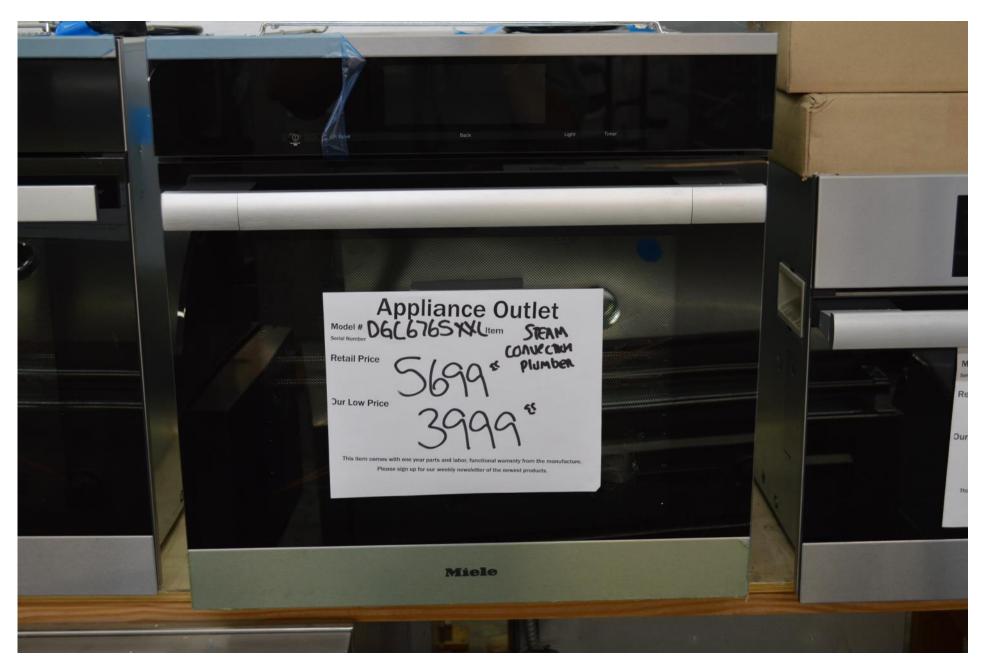

oing to place another Miele order for speed ovens, so if you want something specific.

Please let me know and I will see if its available.

Thank you for accepting my weekly updates,

Robert Ehrig

Miele

36" Built in Fridges Several configurations Left hinge and right hinge 19 series and 29 series Stainless and panel ready KF1913SF for \$ 6299.99 KF2911SF for \$ 6499.99 KF1903VI R for \$ 5999.99 KF2901SF for \$ 6499.99 KF2911Vi L for \$ 5999.99



Miele 42" over all cooktop with 36" of cooking area 6 burners KM3484G for \$ 1599.99







Miele
Panel ready dishwashers
Starting at \$ 999.99
Super quiet
Great Dishwasher

Miele 30" single oven. Top model steam assist and wireless probe H6780-2-BP for \$ 4399.99



## Miele 24" steam convection ovens in the XXL size DGC6765XXL for \$ 3999.99



## Miele 36" range top with 4 burners and griddle NG KMR1136-1-G for \$ 3299.99



# Miele 48" dual fuel range with 6 burners and grill (char broiler) NG Normally \$ 14,599.99 OUR LOW PRICE IS \$ 10,199.99



#### Viking shipment highlights

48" 7 series ranges w/ griddle VDR74826GSS \$ 9999.99
30" French door wall ovens VDOF7301SS \$ 4999.99
48" stainless fridges VCSB5483SS \$ 7499.99
Lots of dishwashers (stainless and panel ready)
Some under counter fridges, wine and beverage centers.
A few hoods and downdrafts

### Bosch and Beko shipment

Several 24" fridges starting at \$1299.99

And 7 or so 36" fridges starting at \$1599.99

Wall ovens in 30" single and doubles

Built in microwaves and speed ovens

A few dishwasher in the 300 series

An 800 series microwave drawer \$899.99

And Bek