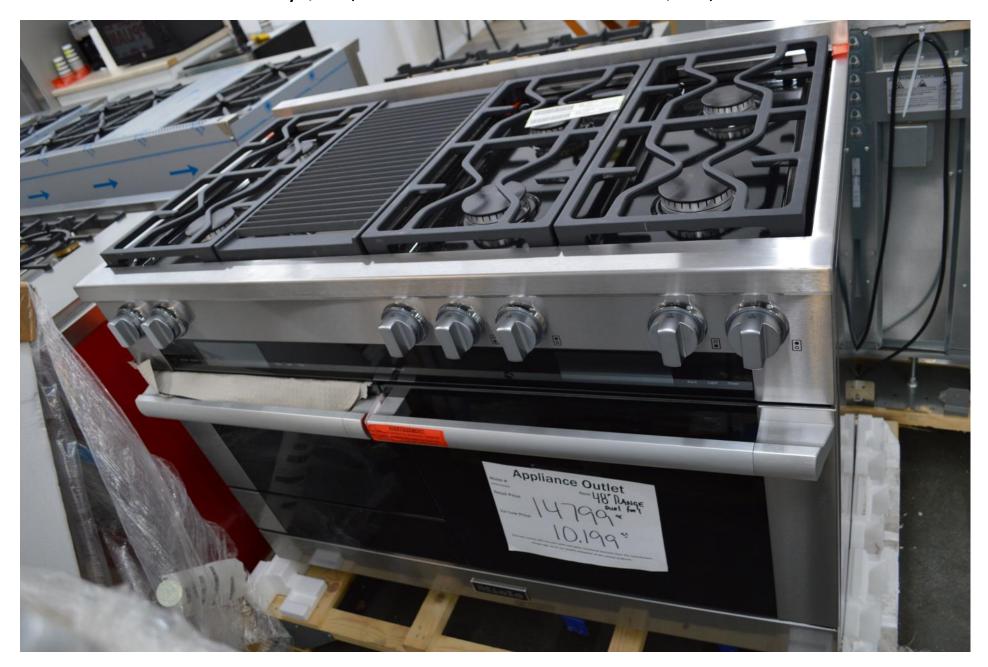

# Miele 48" dual fuel range with 6 burners and grill (char broiler) NG Normally \$ 14,599.99 OUR LOW PRICE IS \$ 10,199.99