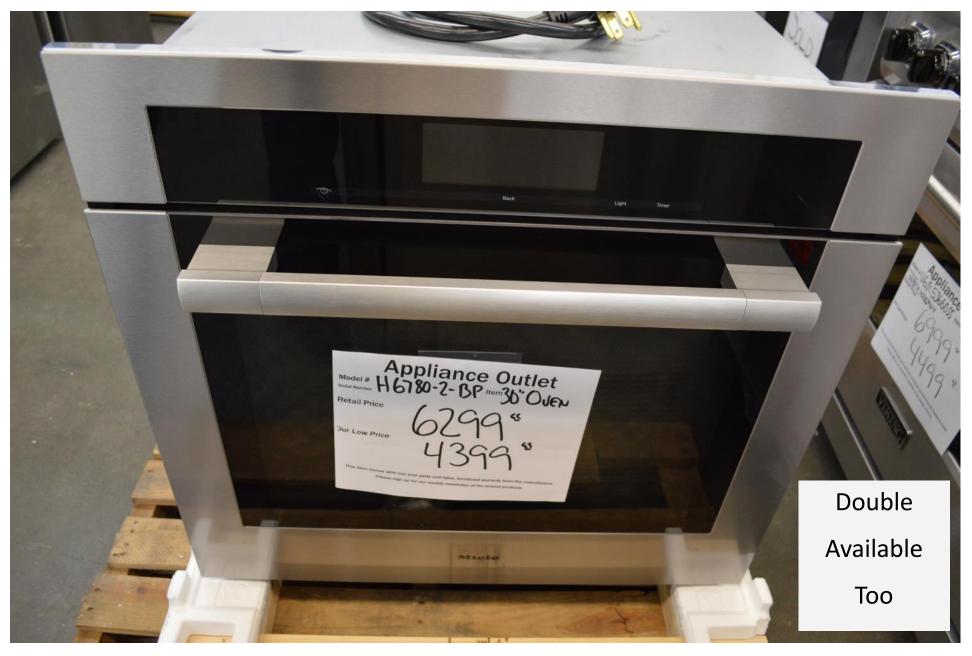

Miele 42" over all cooktop with 36" of cooking area 6 burners KM3484G for \$ 1599.99

Miele
Panel ready dishwashers
Starting at \$ 999.99
Super quiet
Great Dishwasher

Miele 30" single oven. Top model steam assist and wireless probe H6780-2-BP for \$ 4399.99