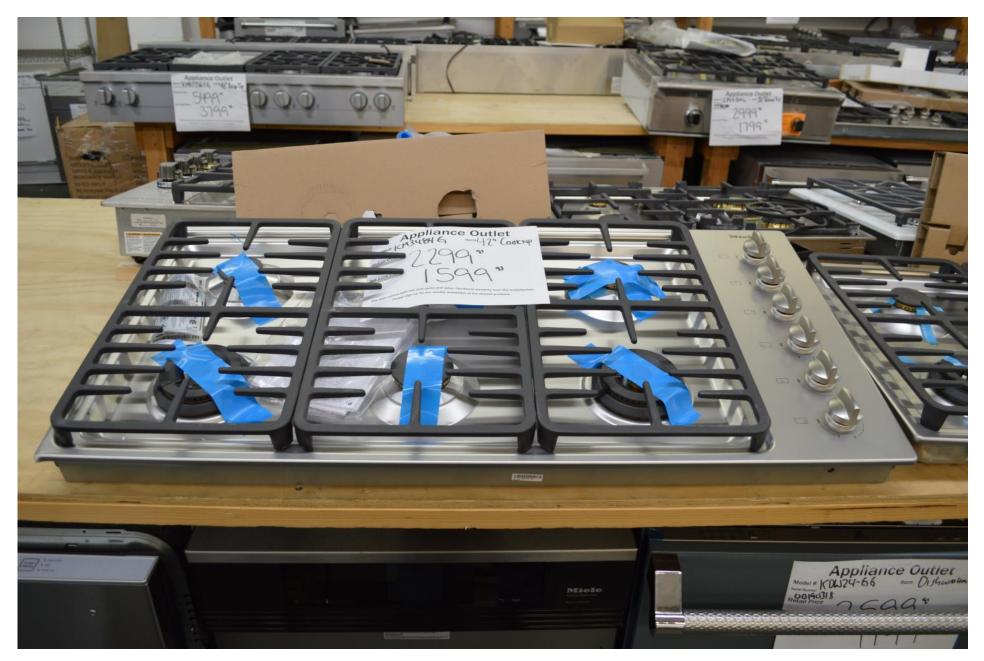

Miele 42" over all cooktop with 36" of cooking area 6 burners KM3484G for \$ 1599.99

Miele
Panel ready dishwashers
Starting at \$ 999.99
Super quiet
Great Dishwasher

Miele 30" single oven. Top model steam assist and wireless probe H6780-2-BP for \$ 4399.99