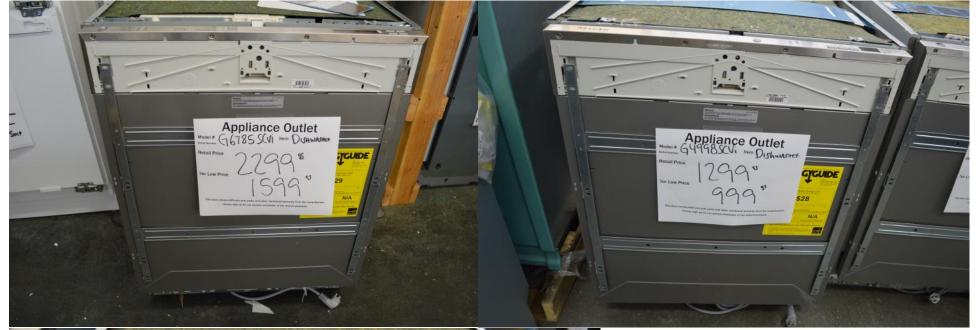

Miele 42" over all cooktop with 36" of cooking area 6 burners KM3484G for \$ 1599.99

Miele
Panel ready dishwashers
Starting at \$ 999.99
Super quiet
Great Dishwasher

Miele 30" single oven. Top model steam assist and wireless probe H6780-2-BP for \$ 4399.99