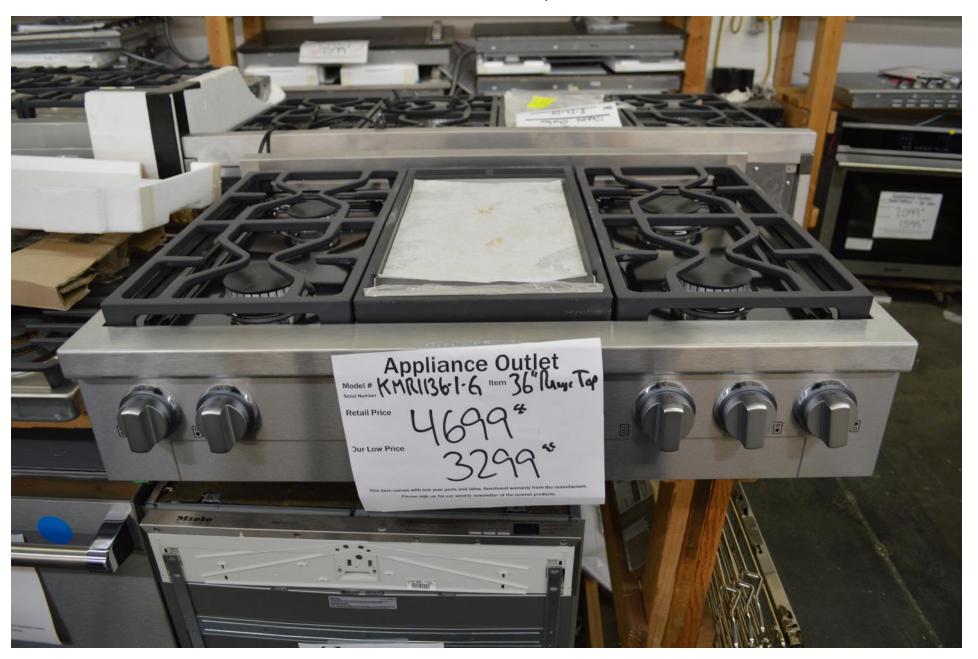

c.

Please let me know and I will see if its available.

Thank you for accepting my weekly updates,

Robert Ehrig

Miele

36" Built in Fridges Several configurations Left hinge and right hinge 19 series and 29 series Stainless and panel ready KF1913SF for \$ 6299.99 KF2911SF for \$ 6499.99 KF1903VI R for \$ 5999.99 KF2901SF for \$ 6499.99 KF2911Vi L for \$ 5999.99



Miele 42" over all cooktop with 36" of cooking area 6 burners KM3484G for \$ 1599.99







Miele
Panel ready dishwashers
Starting at \$ 999.99
Super quiet
Great Dishwasher

Miele 30" single oven. Top model steam assist and wireless probe H6780-2-BP for \$ 4399.99



## Miele 24" steam convection ovens in the XXL size DGC6765XXL for \$ 3999.99



## Miele 36" range top with 4 burners and griddle NG KMR1136-1-G for \$ 3299.99



# Miele 48" dual fuel range with 6 burners and grill (char broiler) NG Normally \$ 14,599.99 OUR LOW PRICE IS \$ 10,199.99



#### Viking shipment highlights

48" 7 series ranges w/ griddle VDR74826GSS \$ 9999.99
30" French door wall ovens VDOF7301SS \$ 4999.99
48" stainless fridges VCSB5483SS \$ 7499.99
Lots of dishwashers (stainless and panel ready)
Some under counter fridges, wine and beverage centers.
A few hoods and downdrafts

### Bosch and Beko shipment

Several 24" fridges starting at \$1299.99

And 7 or so 36" fridges starting at \$1599.99

Wall ovens in 30" single and doubles

Built in microwaves and speed ovens

A few dishwasher in the 300 series

An 800 series microwave drawer \$899.99

And Beko is sending dishwasher only for \$ 599.99