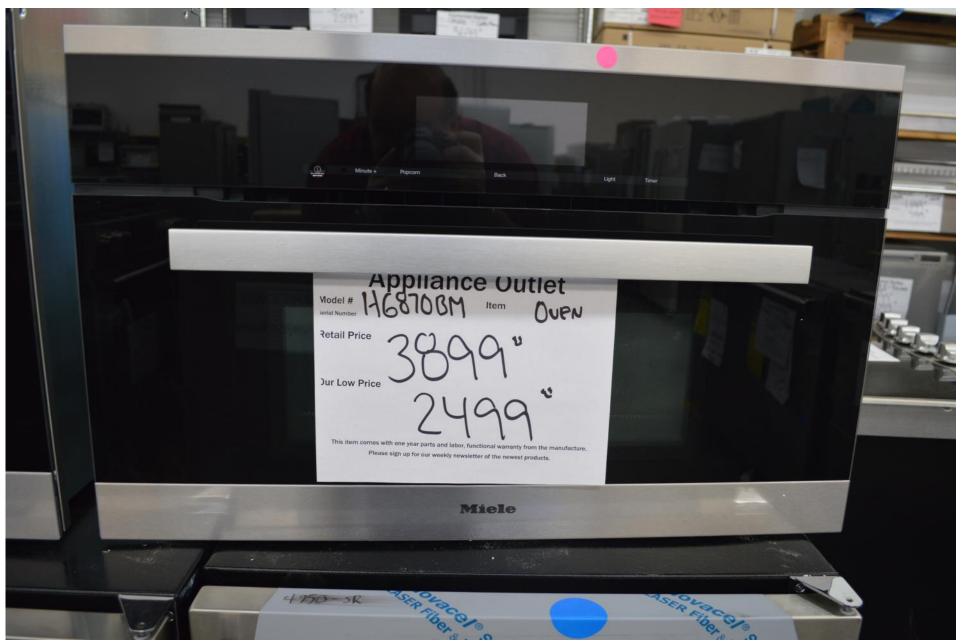

#### Miele 30" speed oven...microwave and convection oven

H6870BM for \$2499.99