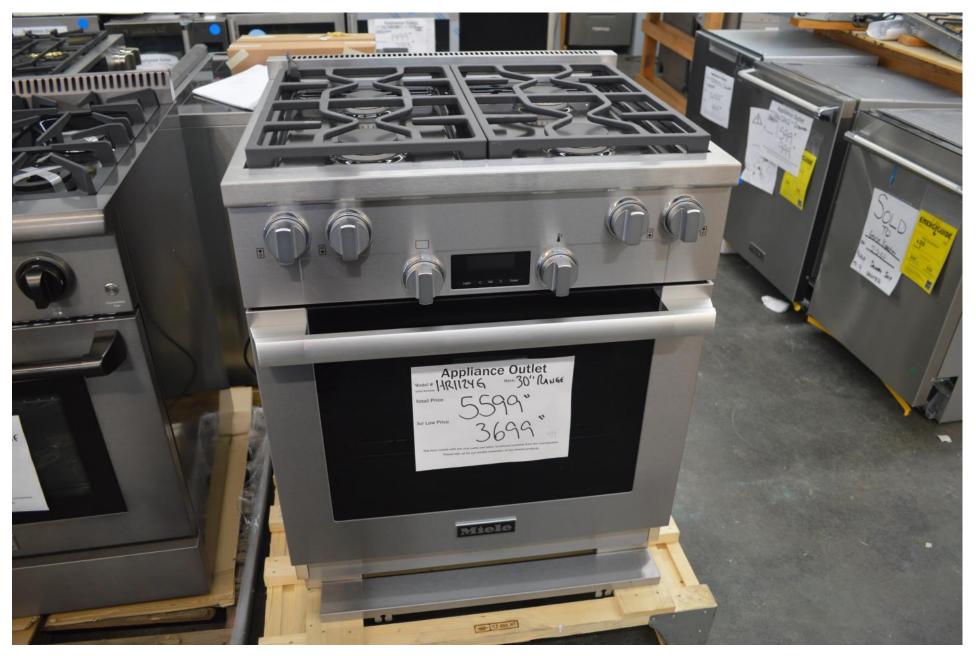

#### Miele 36" dual fuel range with 4 burners and griddle

HR1936-2DFG for \$6499.99

Miele 30" all gas range with 4 burners and convection oven w/ self cleaning HR1124G for \$3699.99

Miele
30" Double Wall Ovens
Electric