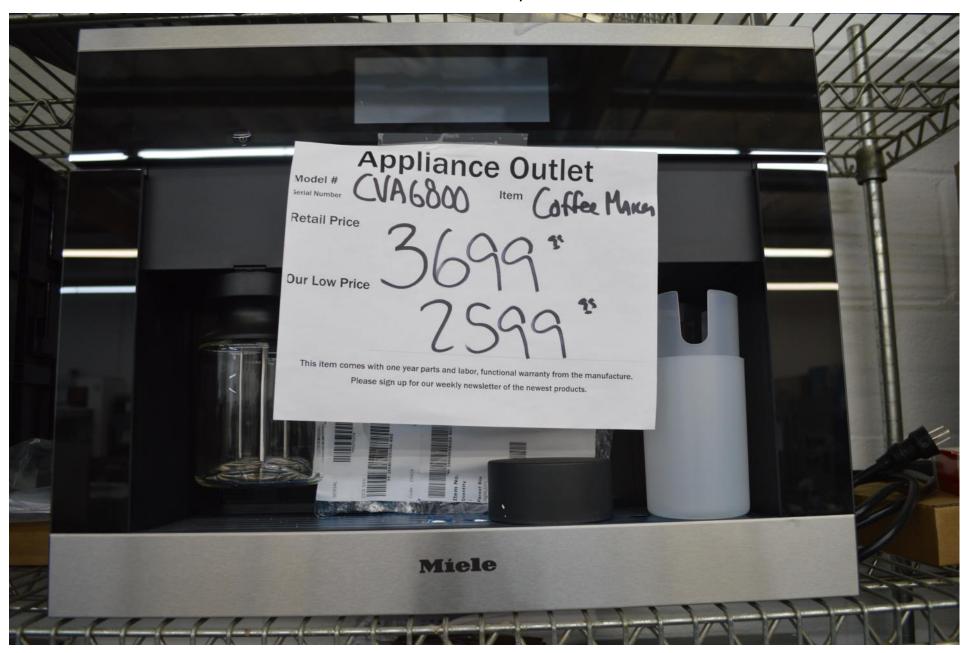

#### Miele 24" built in coffee maker (non plumbed) put it anywhere.

CVA6800 for \$2599.99