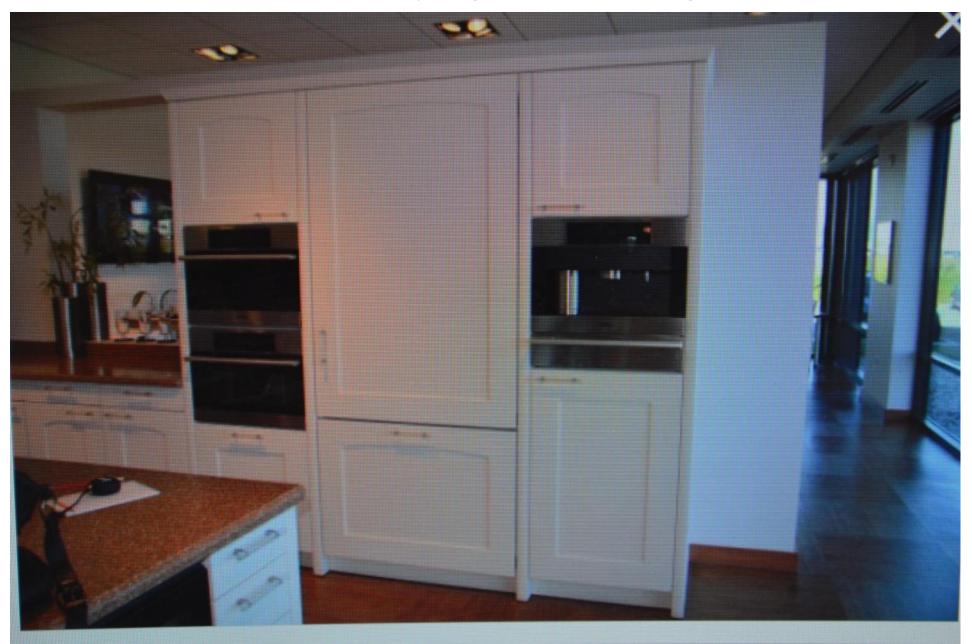

#### Miele Panel ready dishwasher G4998SCVi for \$ 799.99

Miele 24" under counter wine chiller with adjustable shelves KWT6322UG for \$ 2199.99

Miele. In this pic is a panel ready fridge, coffee maker and microwave and steam,

I have several Panel ready fridges in stock. Starting at \$ 4999.99

Miele

Another look at panel ready fridges installed

This is a 30" all fridge

And

24" all freezer

And we have this set

For