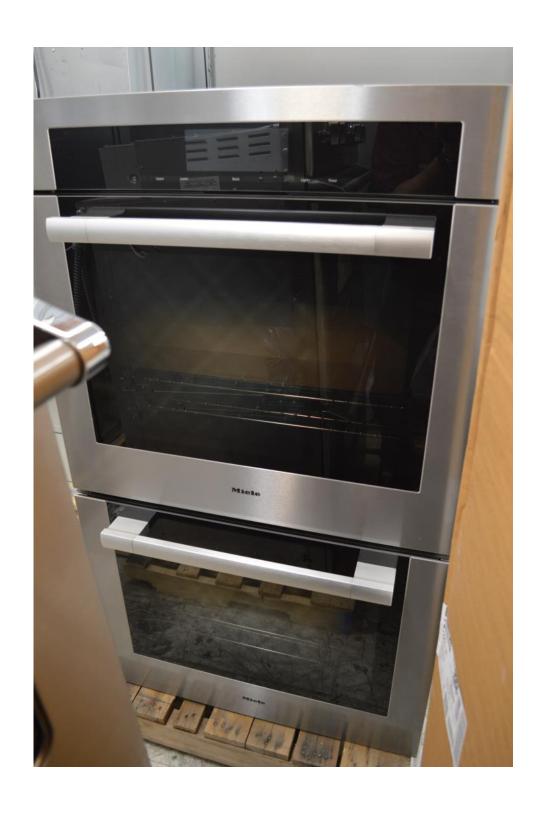

H6780-2BP2

For

\$ 5999.99

### Miele 30" single oven with pro handle (it twists) H6780-2BP for \$4199.99

## Miele 30" single oven with contemporary handle H6880-2BP for 3999.99