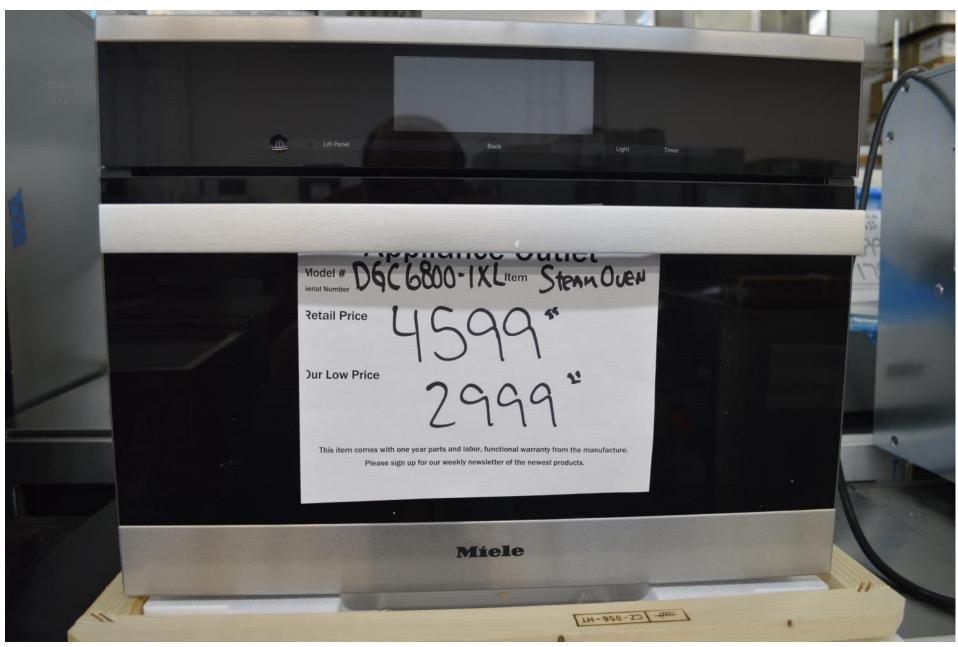

one is all the items that we sold really fast from the last load.

All great items on these trucks.

If you want some great product in Miele, this is your chance.

We also just got in a 30 and 36" DCS BBQ. And still have 48"

Thanks for watching my weekly newsletters,

Robert Ehrig

Miele 48" dual fuel range with griddle, microwave and convection oven.

HR1956-2DF for \$ 9799.99



#### Miele 36" dual fuel range with 4 burners and griddle

HR1936-2DFG for \$6499.99



Miele 30" all gas range with 4 burners and convection oven w/ self cleaning HR1124G for \$3699.99





Miele
30" Double Wall Ovens
Electric

H6780-2BP2

For

\$ 5999.99

#### Miele 30" speed oven...microwave and convection oven

H6870BM for \$2499.99



#### Miele 24" steam oven and convection oven DGC68001XL for \$ 2999.99



#### Miele 24" built in coffee maker (non plumbed) put it anywhere.

CVA6800 for \$2599.99



### Miele 36" range top with 6 burners KMR1134-1G for \$ 2999.99



### Miele 30" single oven with pro handle (it twists) H6780-2BP for \$4199.99



## Miele 30" single oven with contemporary handle H6880-2BP for 3999.99



# Miele stainless steel dishwasher G4948SCU for \$899.99



#### Miele Panel ready dishwasher G4998SCVi for \$ 799.99



Miele 24" under counter wine chiller with adjustable shelves KWT6322UG for \$ 2199.99



Miele. In this pic is a panel ready fridge, coffee maker and microwave and steam,

I have several Panel ready fridges in stock. Starting at \$ 4999.99





Miele

Another look at panel ready fridges installed

This is a 30" all fridge

And

24" all freezer

And we have