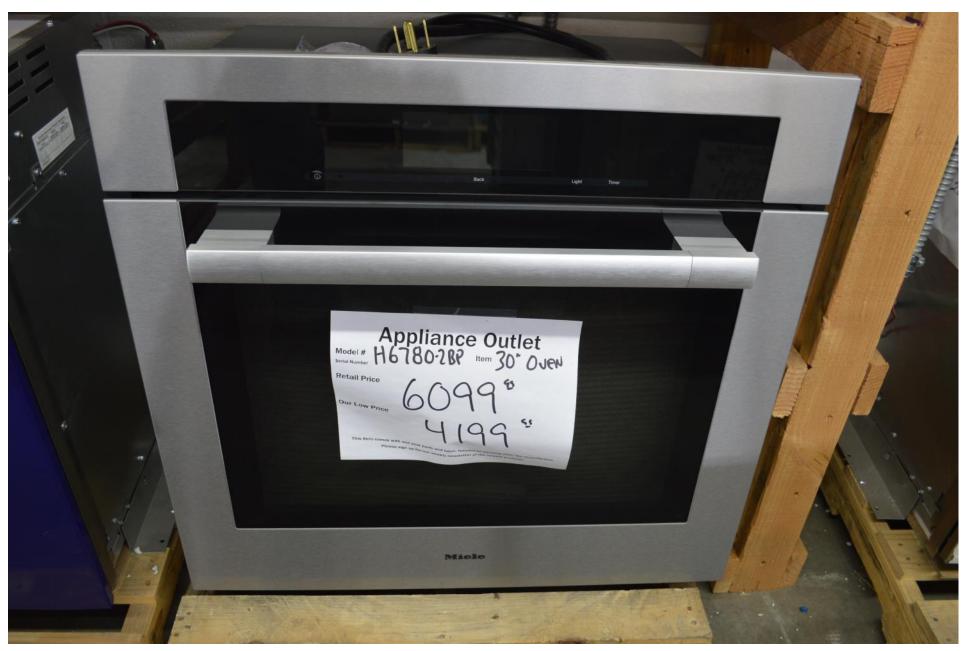

ng my weekly newsletters,

Robert Ehrig

Miele 48" dual fuel range with griddle, microwave and convection oven.

HR1956-2DF for \$ 9799.99



#### Miele 36" dual fuel range with 4 burners and griddle

HR1936-2DFG for \$6499.99



Miele 30" all gas range with 4 burners and convection oven w/ self cleaning HR1124G for \$3699.99





Miele
30" Double Wall Ovens
Electric

H6780-2BP2

For

\$ 5999.99

#### Miele 30" speed oven...microwave and convection oven

H6870BM for \$2499.99



#### Miele 24" steam oven and convection oven DGC68001XL for \$ 2999.99



#### Miele 24" built in coffee maker (non plumbed) put it anywhere.

CVA6800 for \$2599.99



### Miele 36" range top with 6 burners KMR1134-1G for \$ 2999.99



### Miele 30" single oven with pro handle (it twists) H6780-2BP for \$4199.99



## Miele 30" single oven with contemporary handle H6880-2BP for 3999.99



# Miele stainless steel dishwasher G4948SCU for \$899.99



#### Miele Panel ready dishwasher G4998SCVi for \$ 799.99



Miele 24" under counter wine chiller with adjustable shelves KWT6322UG for \$ 2199.99



Miele. In this pic is a panel ready fridge, coffee maker and microwave and steam,

I have several Panel ready fridges in stock. Starting at \$ 4999.99





Miele

Another look at panel ready fridges installed

This is a 30" all fridge

And

24" all freezer

And we have this set

For

\$ 9999.99

And some highlights from the second truck coming Monday.

36" bottom freezer built in fridge in stainless for \$ 6399.99

36" all gas range with 6 burners for \$ 4699.99

The higher end dishwashers (knock to open) mo