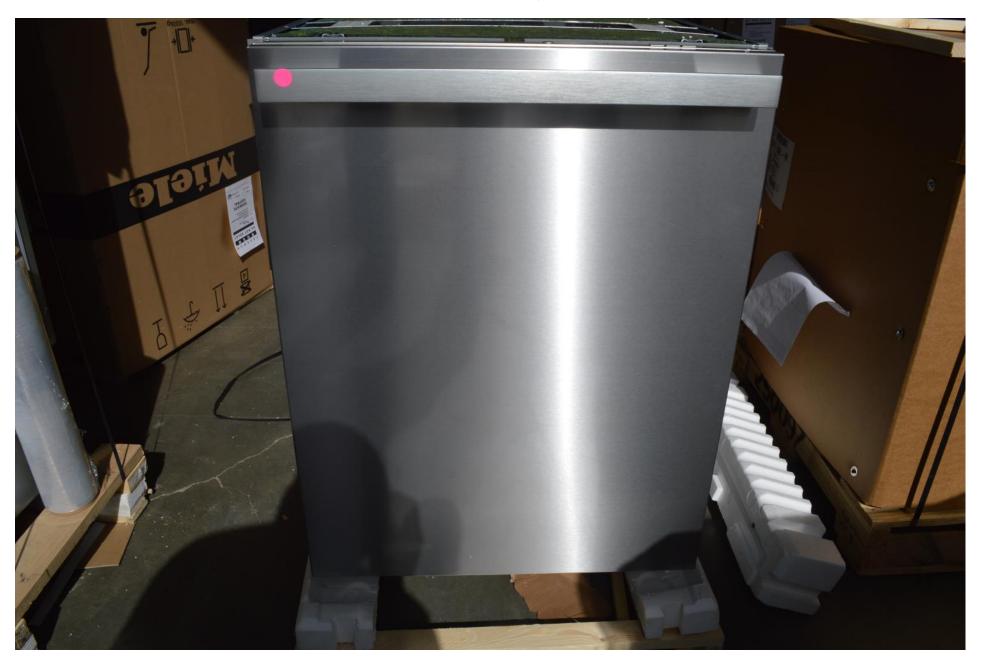

.99



#### Miele 36" dual fuel range with 4 burners and griddle

HR1936-2DFG for \$6499.99



Miele 30" all gas range with 4 burners and convection oven w/ self cleaning HR1124G for \$3699.99





Miele
30" Double Wall Ovens
Electric

H6780-2BP2

For

\$ 5999.99

#### Miele 30" speed oven...microwave and convection oven

H6870BM for \$2499.99



#### Miele 24" steam oven and convection oven DGC68001XL for \$ 2999.99



#### Miele 24" built in coffee maker (non plumbed) put it anywhere.

CVA6800 for \$2599.99



### Miele 36" range top with 6 burners KMR1134-1G for \$ 2999.99



### Miele 30" single oven with pro handle (it twists) H6780-2BP for \$4199.99



## Miele 30" single oven with contemporary handle H6880-2BP for 3999.99



# Miele stainless steel dishwasher G4948SCU for \$899.99



#### Miele Panel ready dishwasher G4998SCVi for \$ 799.99



Miele 24" under counter wine chiller with adjustable shelves KWT6322UG for \$ 2199.99



Miele. In this pic is a panel ready fridge, coffee maker and microwave and steam,

I have several Panel ready fridges in stock. Starting at \$ 4999.99





Miele

Another look at panel ready fridges installed

This is a 30" all fridge

And

24" all freezer

And we have this set

For

\$ 9999.99

And some highlights from the second truck coming Monday.

36" bottom freezer built in fridge in stainless for \$ 6399.99

36" all gas range with 6 burners for \$ 4699.99

The higher end dishwashers (knock to open) models \$1599.99

48" range tops with 6 burners and griddle \$ 3799.99

And much, much more.

See you all soon . . .