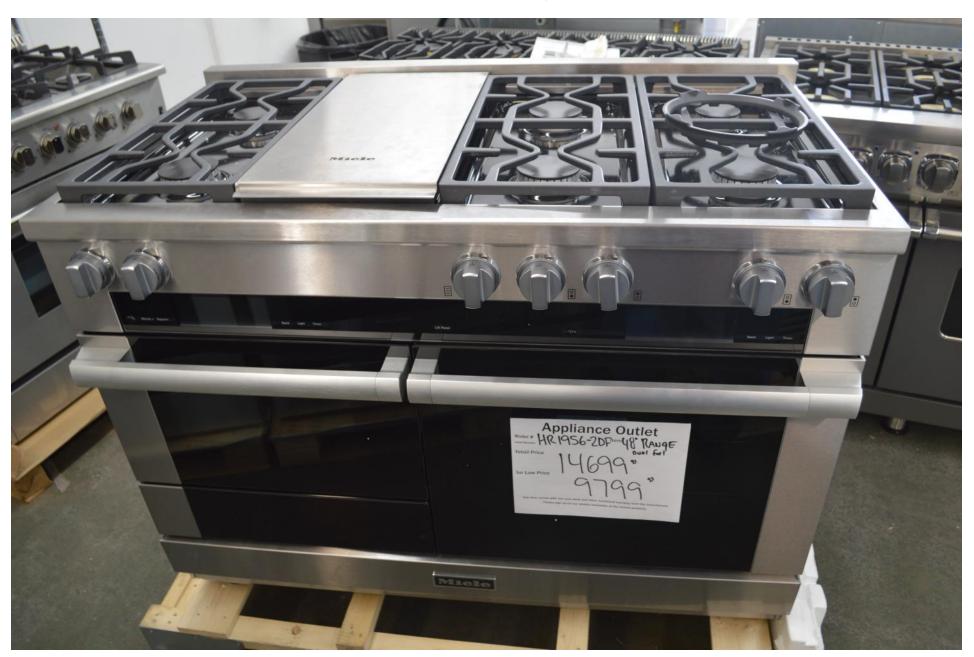

Miele 48" dual fuel range with griddle, microwave and convection oven.

HR1956-2DF for \$ 9799.99