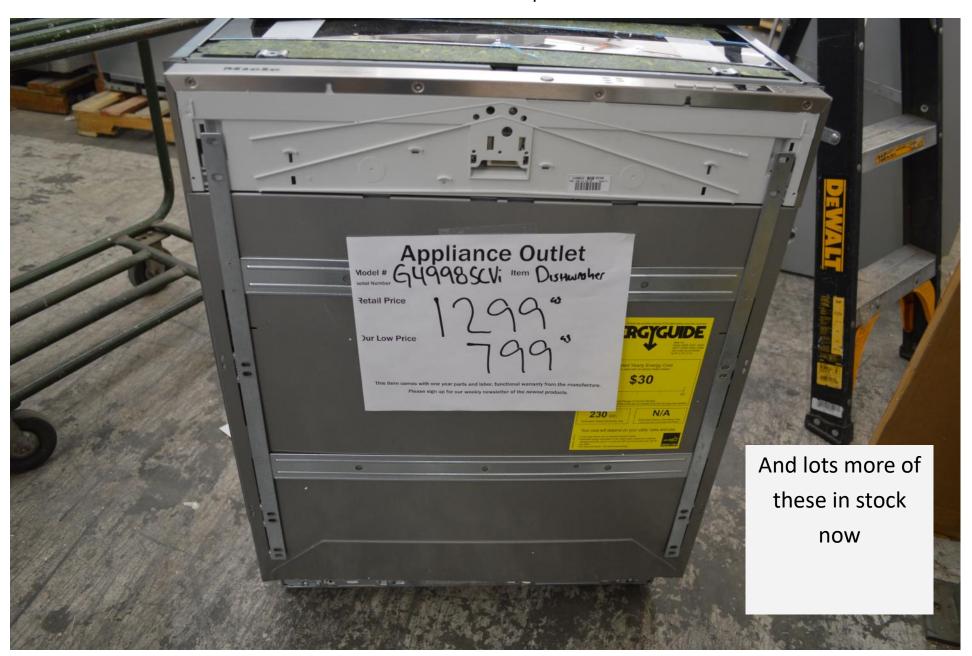

#### Miele Panel ready dishwasher G4998SCVi for \$ 799.99

Miele 24" under counter wine chiller with adjustable shelves KWT6322UG for \$ 2199.99

Miele. In this pic is a panel ready fridge, coffee maker and microwave and steam,