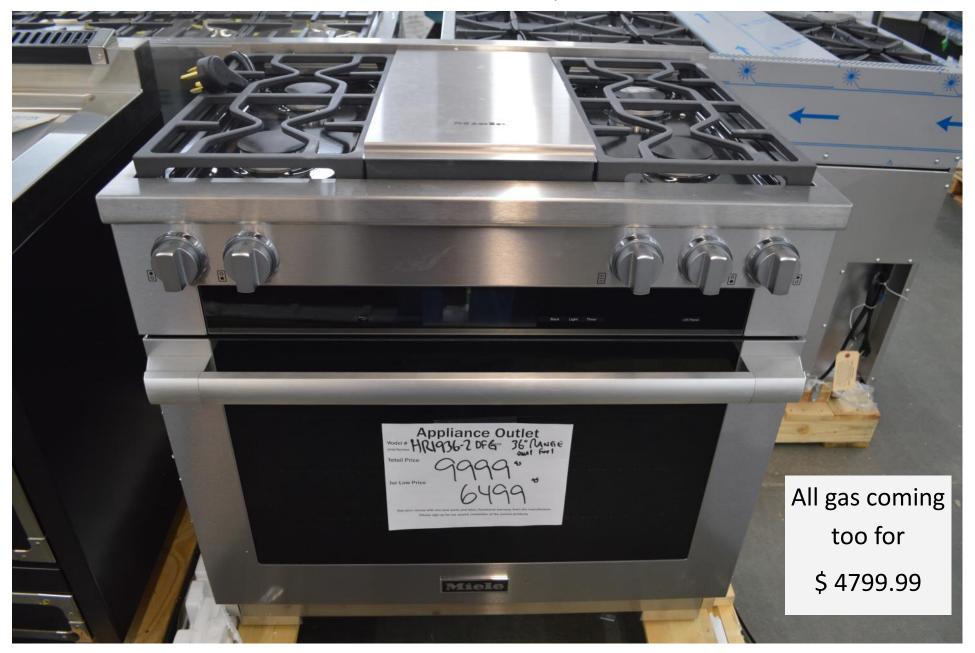

#### Miele 36" dual fuel range with 4 burners and griddle

HR1936-2DFG for \$6499.99

Miele 30" all gas range with 4 burners and convection oven w/ self cleaning HR1124G for \$3699.99

Miele
30" Double Wall Ovens
Electric