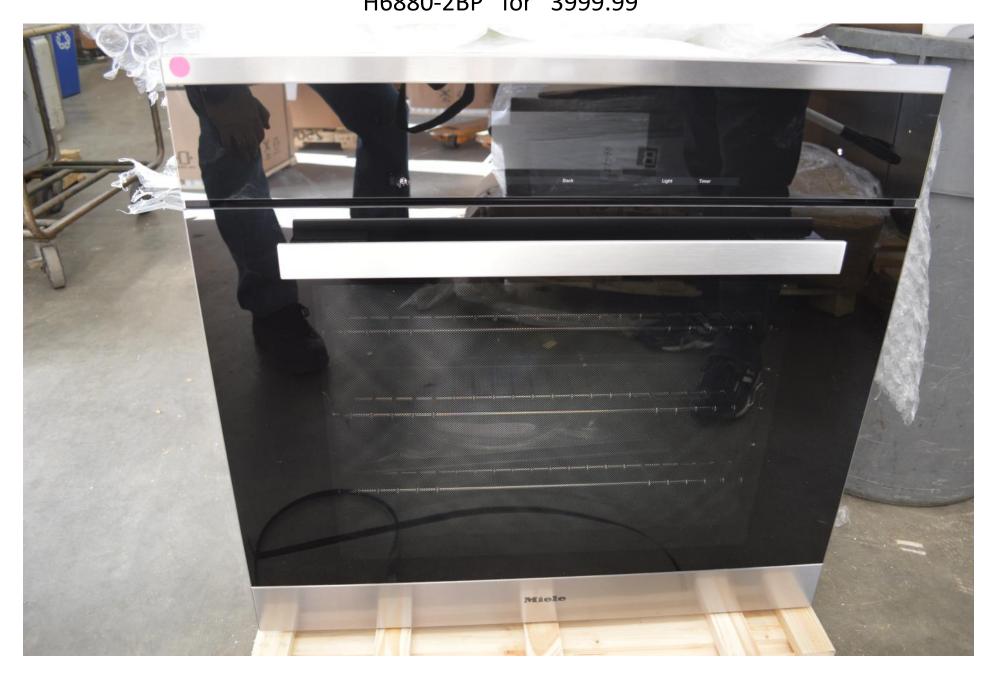

ddle, microwave and convection oven.

HR1956-2DF for \$ 9799.99



#### Miele 36" dual fuel range with 4 burners and griddle

HR1936-2DFG for \$6499.99



Miele 30" all gas range with 4 burners and convection oven w/ self cleaning HR1124G for \$3699.99





Miele
30" Double Wall Ovens
Electric

H6780-2BP2

For

\$ 5999.99

#### Miele 30" speed oven...microwave and convection oven

H6870BM for \$2499.99



#### Miele 24" steam oven and convection oven DGC68001XL for \$ 2999.99



#### Miele 24" built in coffee maker (non plumbed) put it anywhere.

CVA6800 for \$2599.99



### Miele 36" range top with 6 burners KMR1134-1G for \$ 2999.99



### Miele 30" single oven with pro handle (it twists) H6780-2BP for \$4199.99



## Miele 30" single oven with contemporary handle H6880-2BP for 3999.99



# Miele stainless steel dishwasher G4948SCU for \$899.99



#### Miele Panel ready dishwasher G4998SCVi for \$ 799.99



Miele 24" under counter wine chiller with adjustable shelves KWT6322UG for \$ 2199.99



Miele. In this pic is a panel ready fridge, coffee maker and microwave and steam,

I have several Panel ready fridges in stock. Starting at \$ 4999.99





Miele

Another look at panel ready fridges installed

This is a 30" all fridge

And

24" all freezer

And we have this set

For

\$ 9999.99

And some highlights from the second truck coming Monday.

36" bottom freezer built in fridge in stainless for \$ 6399.99

36" all gas range with 6 burners for \$ 4699.99

The higher end dishwashers (knock to open) models \$1599.99

48" range tops with 6 burners and griddle \$ 3799.99

And m