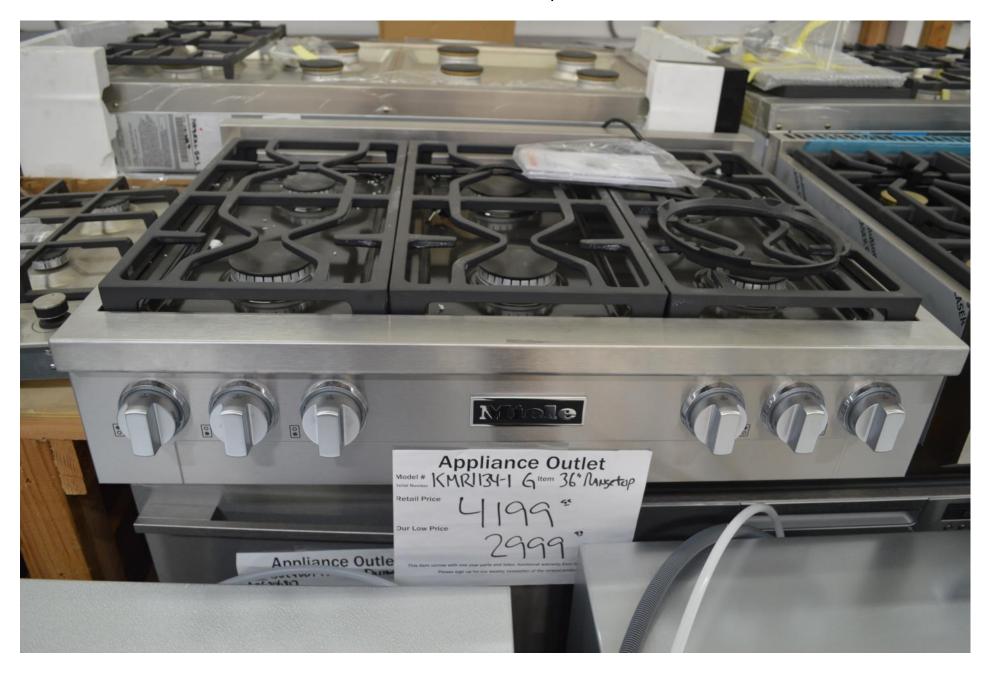

We also just got in a 30 and 36" DCS BBQ. And still have 48"

Thanks for watching my weekly newsletters,

Robert Ehrig

Miele 48" dual fuel range with griddle, microwave and convection oven.

HR1956-2DF for \$ 9799.99



#### Miele 36" dual fuel range with 4 burners and griddle

HR1936-2DFG for \$6499.99



Miele 30" all gas range with 4 burners and convection oven w/ self cleaning HR1124G for \$3699.99





Miele
30" Double Wall Ovens
Electric

H6780-2BP2

For

\$ 5999.99

#### Miele 30" speed oven...microwave and convection oven

H6870BM for \$2499.99



#### Miele 24" steam oven and convection oven DGC68001XL for \$ 2999.99



#### Miele 24" built in coffee maker (non plumbed) put it anywhere.

CVA6800 for \$2599.99



### Miele 36" range top with 6 burners KMR1134-1G for \$ 2999.99



### Miele 30" single oven with pro handle (it twists) H6780-2BP for \$4199.99



## Miele 30" single oven with contemporary handle H6880-2BP for 3999.99



# Miele stainless steel dishwasher G4948SCU for \$899.99



#### Miele Panel ready dishwasher G4998SCVi for \$ 799.99



Miele 24" under counter wine chiller with adjustable shelves KWT6322UG for \$ 2199.99



Miele. In this pic is a panel ready fridge, coffee maker and microwave and steam,

I have several Panel ready fridges in stock. Starting at \$ 4999.99





Miele

Another look at panel ready fridges installed

This is a 30" all fridge

And

24" all freezer

And we have this set

For

\$ 9999.99

And some highlights from the second truck coming Monday.

36" bottom freezer built in fridge in stainless for \$ 6399.99

36" all gas r