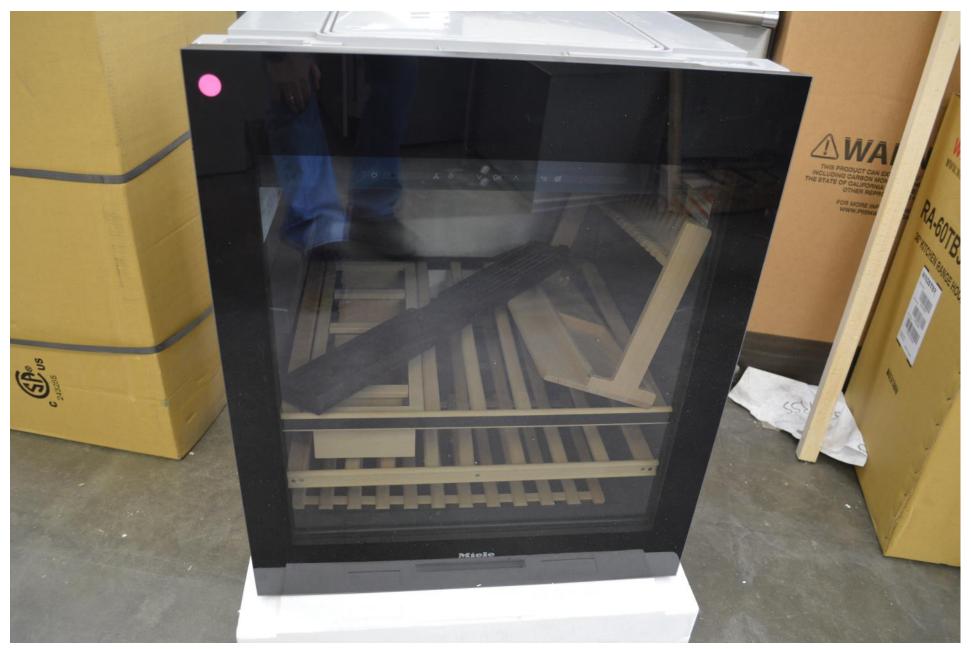

#### Miele Panel ready dishwasher G4998SCVi for \$ 799.99

Miele 24" under counter wine chiller with adjustable shelves KWT6322UG for \$ 2199.99

Miele. In this pic is a panel ready fridge, coffee maker and microwave and steam,