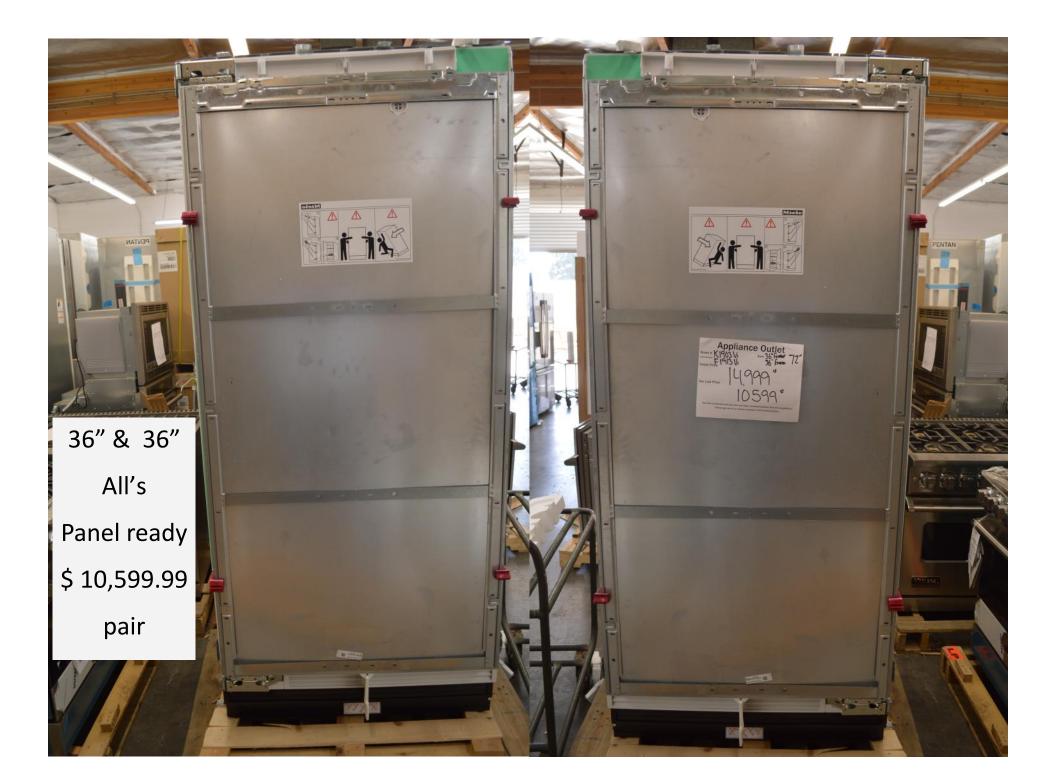

Miele Coffee Makers

CVA6405 for \$2599.99

CVA6805 for \$2999.99

CVA6800 for \$2599.99

Miele column fridges in two sizes 48" 18" and 30" for \$10,499.99 Or 66" 30" and 36" for \$11,099.99