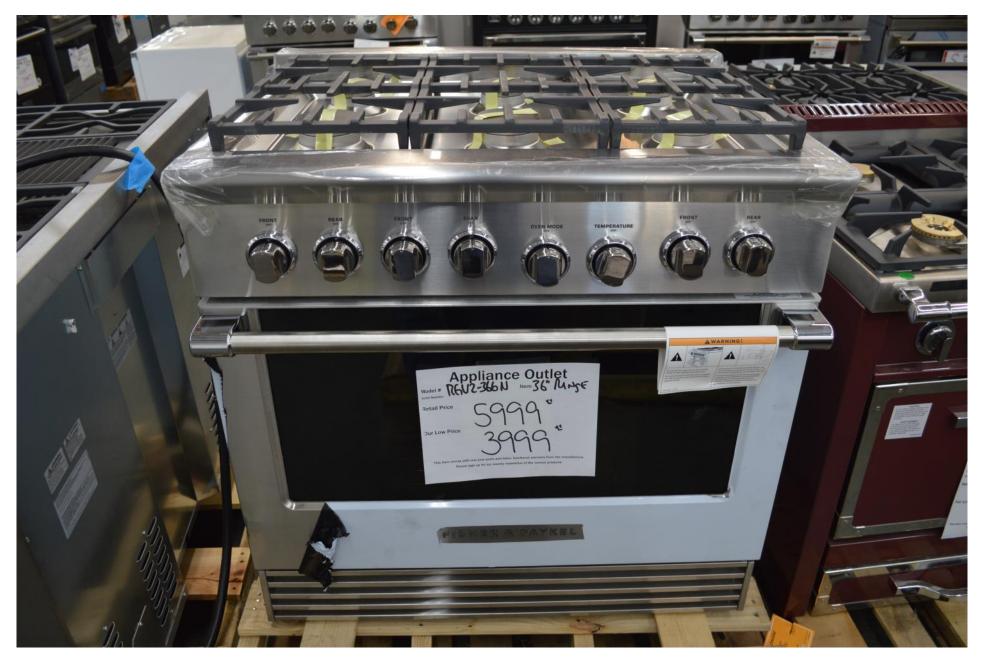

### Fisher Paykel Professional 36" all gas range with 6 burners

RGV2-366N for \$3999.99

24" fridges Bottom freezers Left or right hinge \$ 1099.99 each

Buy two to make 48" And 28 cu ft For only \$ 1999.99