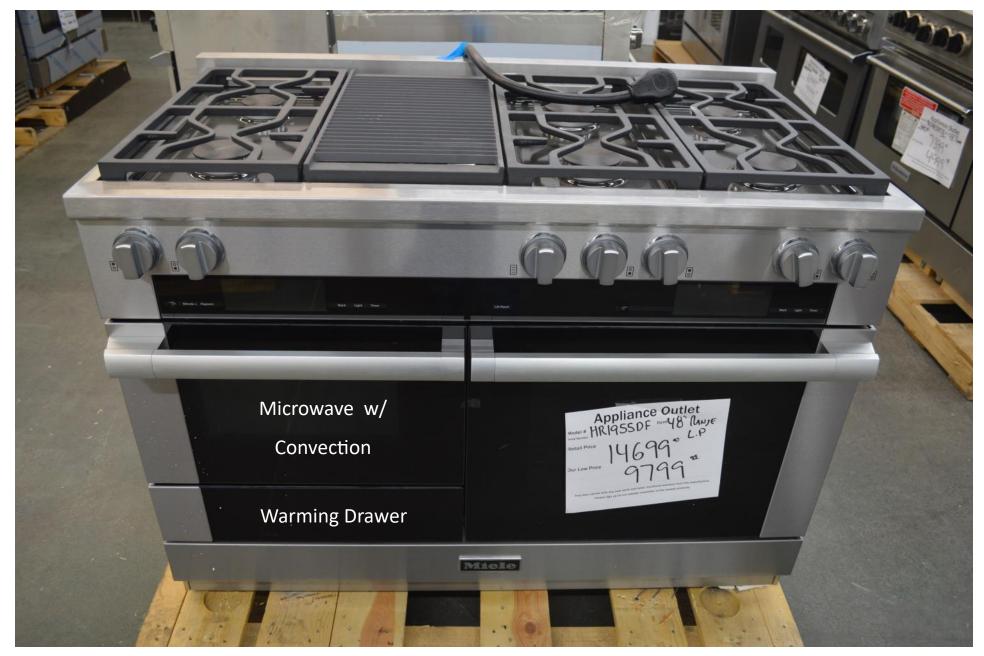

#### Miele 48" dual fuel range with 6 burners and griddle or grill...

## your choice \$ 9799.99