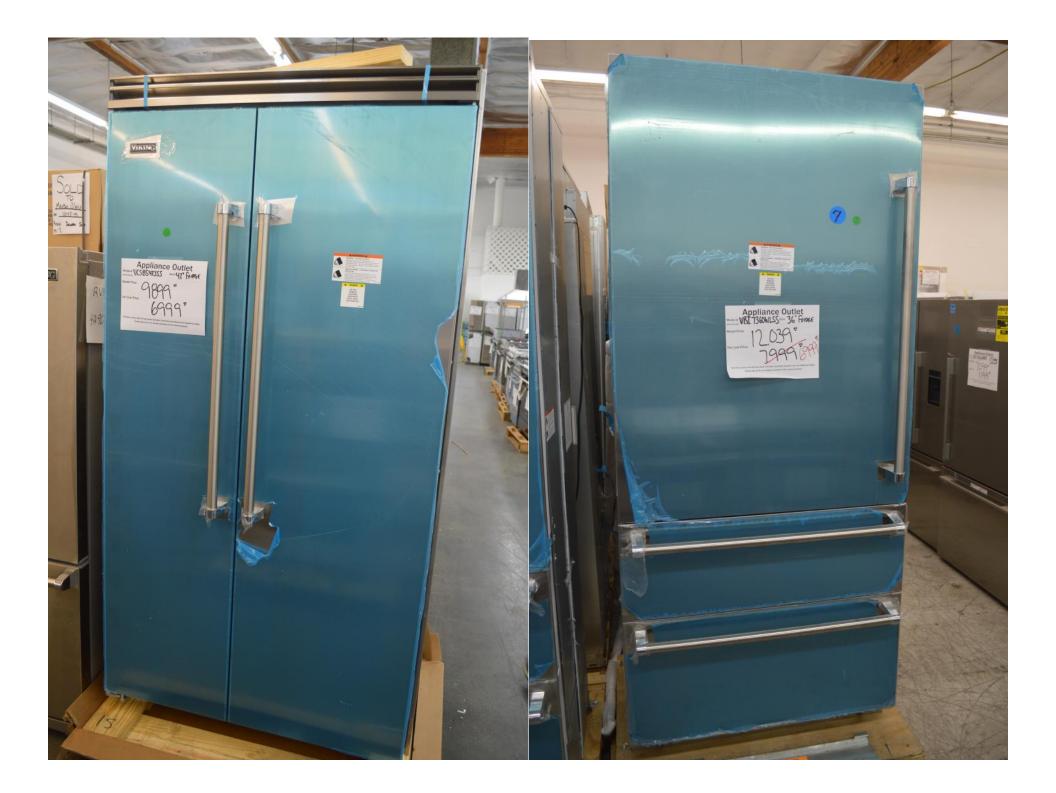

Sub Zero 48" fridge With glass door and drawers \$ 11,249.99

Viking 36" fridge **Bottom freezer** Right hinge VCBB5363ERSS For \$5999.99