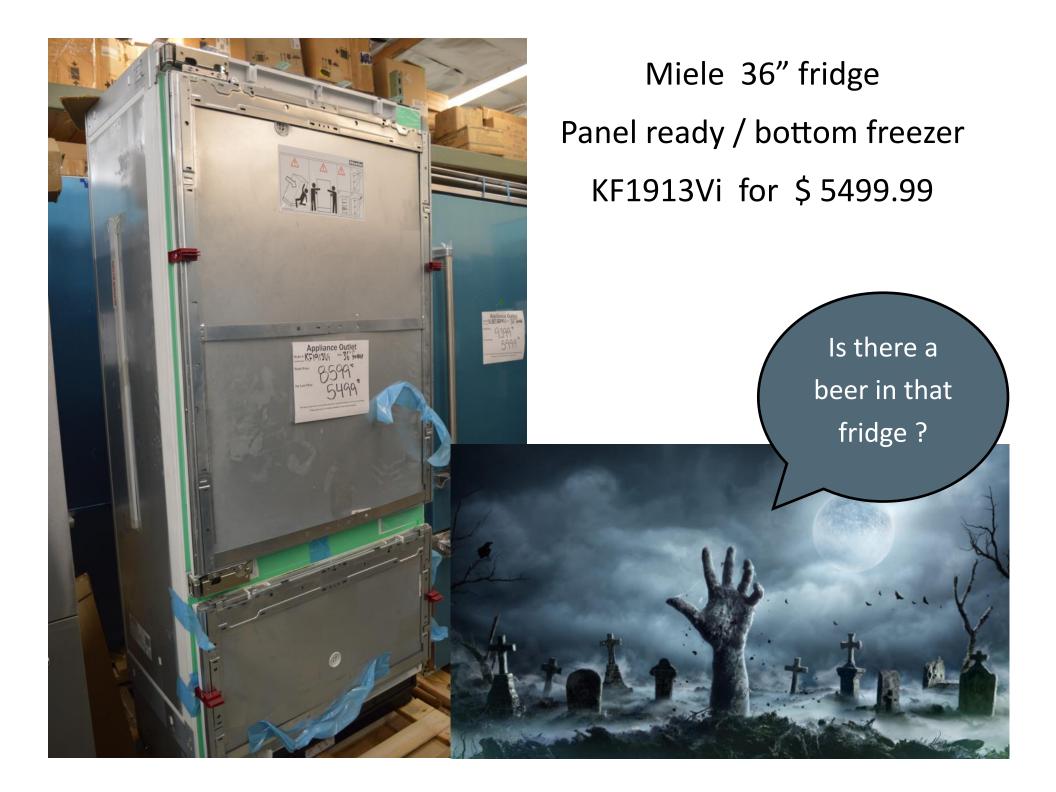

Weekly Newsletter

Appliance Outlet

11-2-19

By Robert Ehrig

We are getting our second shipment from Miele this week.

Landing on Wednesday. 10-30-19

It promises to be a spooktactular shipment.

Full of built in fridges, plumbed coffee makers and dishwashers.

All at prices that are, six feet under retail prices.

So dig yourself out and fly over here for these goulish deals.

will see you soon,

Robert fhrig