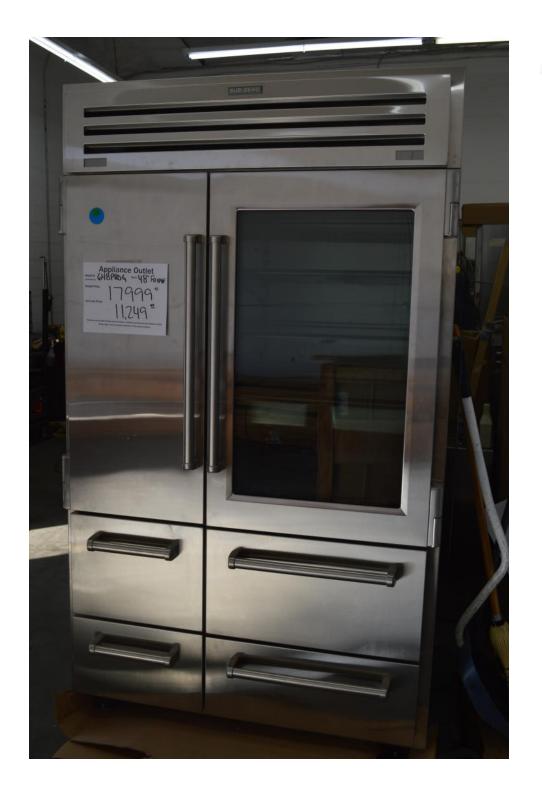

Sub Zero 48" fridge With glass door and drawers \$ 11,249.99

Viking 36" fridge **Bottom freezer** Right hinge VCBB5363ERSS For \$5999.99