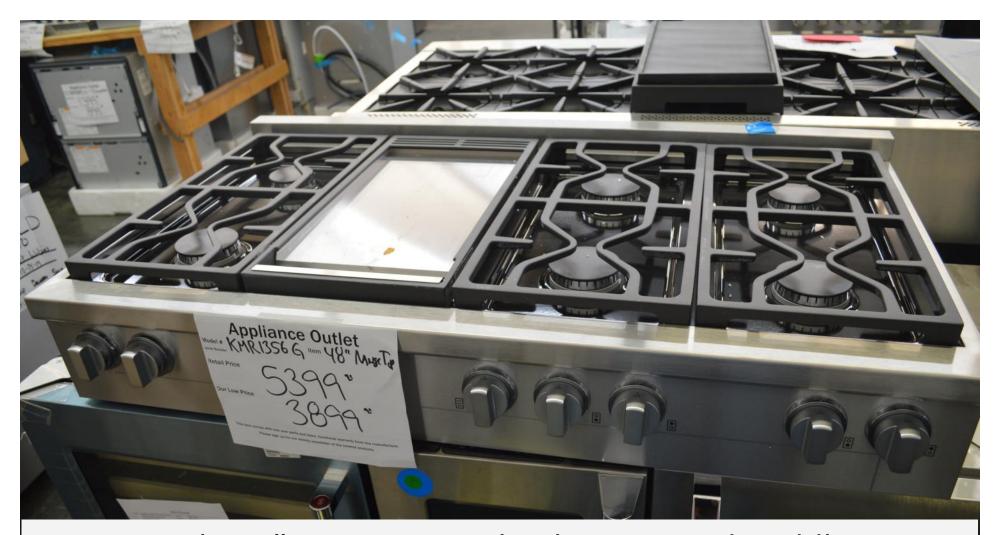

# Miele 48" range top with 6 burners and griddle. KMR1356G for \$3899.99

I managed to scare up the model numbers of the dishwashers we are getting in.

| G6625SCU  | for | \$ 1299.99 |
|-----------|-----|------------|
| G4926SCU  | for | \$ 899.99  |
| G6105SCU  | for | \$ 1099.99 |
| G6875SCVi | for | \$ 1599.99 |
| G6880SCVi | for | \$ 1599.99 |
| G6987SCVi | for | \$ 2199.99 |
| G6745SCU  | for | \$ 1399.99 |