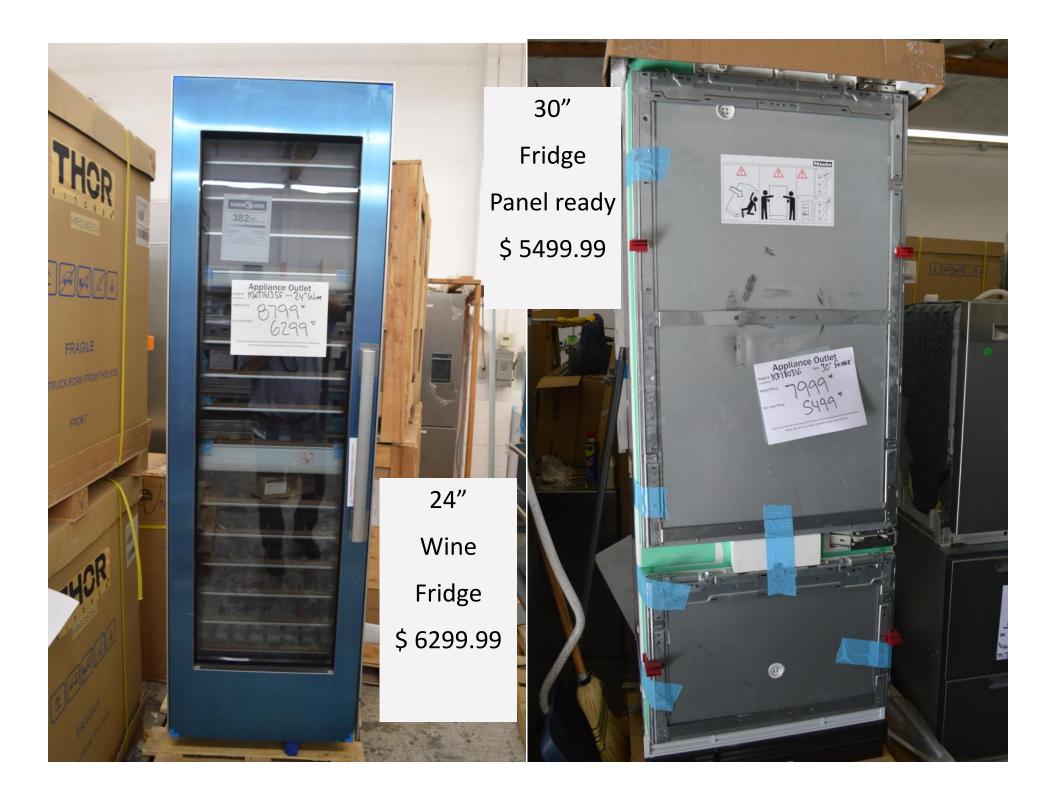

### Fisher Paykel Professional 36" all gas range with 6 burners

RGV2-366N for \$3999.99

24" fridges Bottom freezers Left or right hinge \$ 1099.99 each

Buy two to make 48" And 28 cu ft For only \$ 1999.99