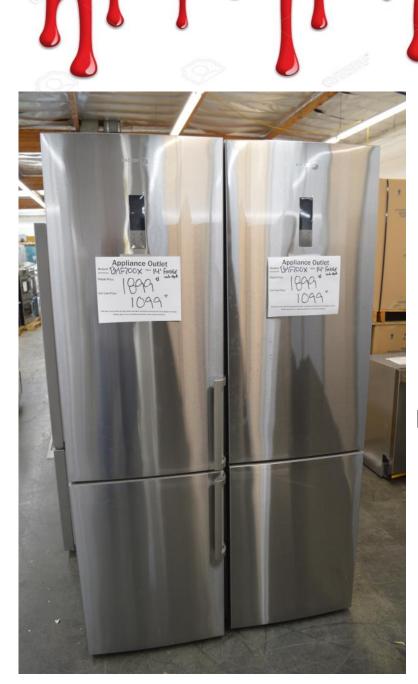

### Fisher Paykel Professional 36" all gas range with 6 burners

RGV2-366N for \$3999.99

24" fridges Bottom freezers Left or right hinge \$ 1099.99 each

Buy two to make 48" And 28 cu ft For only \$ 1999.99