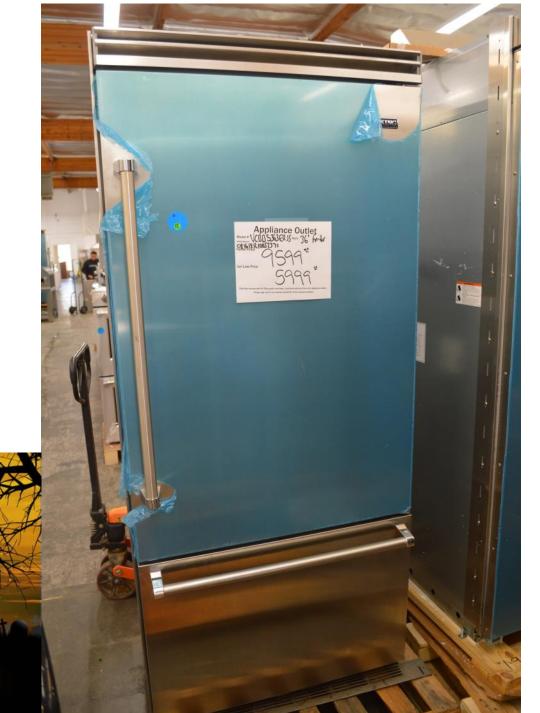

### Fisher Paykel Professional 36" all gas range with 6 burners

RGV2-366N for \$3999.99

24" fridges Bottom freezers Left or right hinge \$ 1099.99 each

Buy two to make 48" And 28 cu ft For only \$ 1999.99