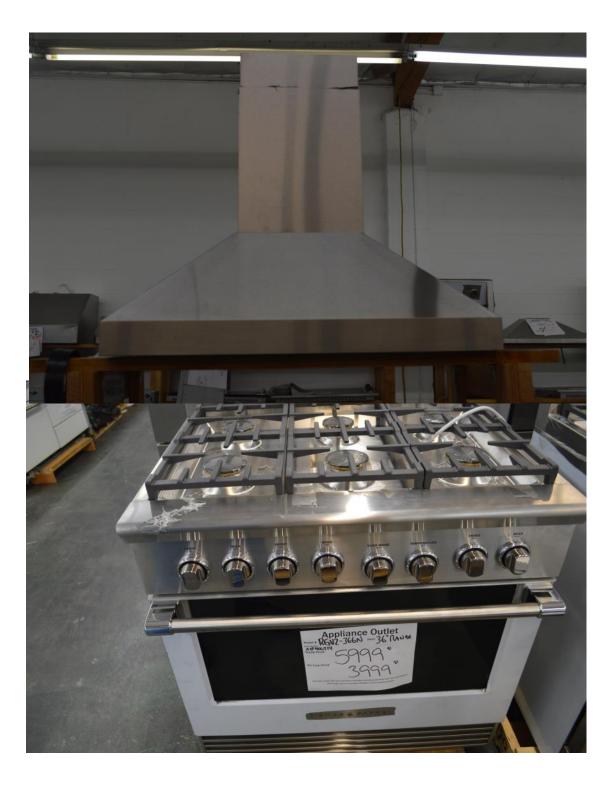

Viking package \$ 5500.00 + tax

Fisher Paykel Professional

36" gas range 36" wall mount hood

Buy both for \$ 4400.00 + tax

24" under counter, built in, wine fridges

Viking

30" Range top

And