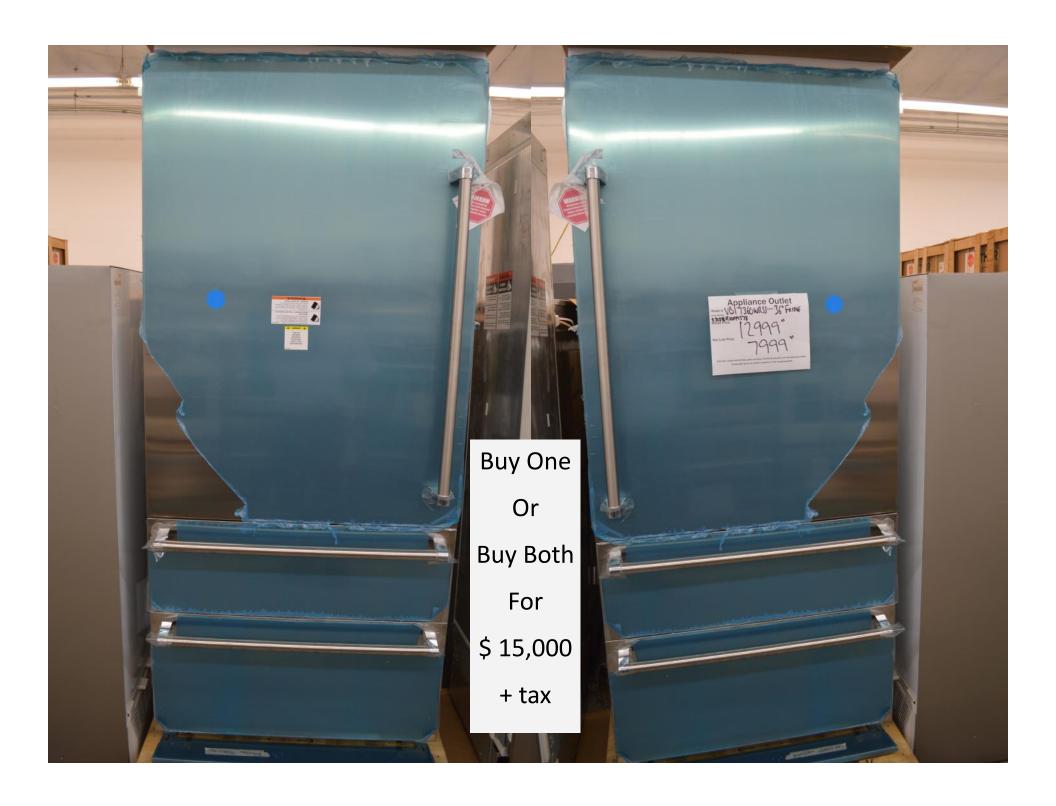

#### New low price on this LA Cornue 43" dual fuel dark, dark, dark Blue C1DF for \$12,999.99

This pair of Fisher Paykel 30" ranges can be paired to make 60" worth of range RGV2-305N and RGV2-304N but one, or both for \$ 6499.99