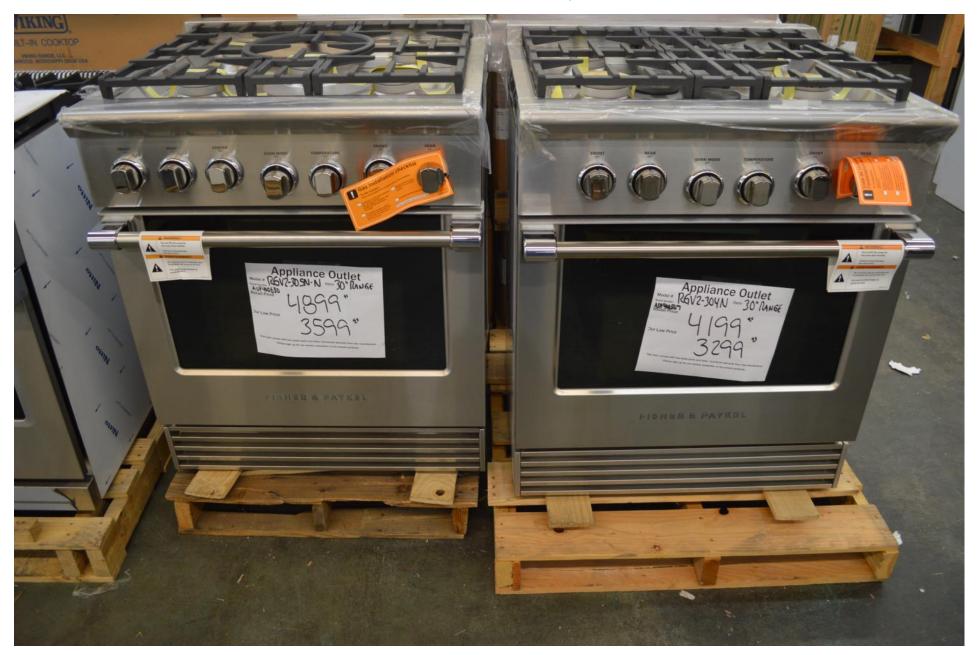

#### New low price on this LA Cornue 43" dual fuel dark, dark, dark Blue C1DF for \$12,999.99

This pair of Fisher Paykel 30" ranges can be paired to make 60" worth of range RGV2-305N and RGV2-304N but one, or both for \$ 6499.99