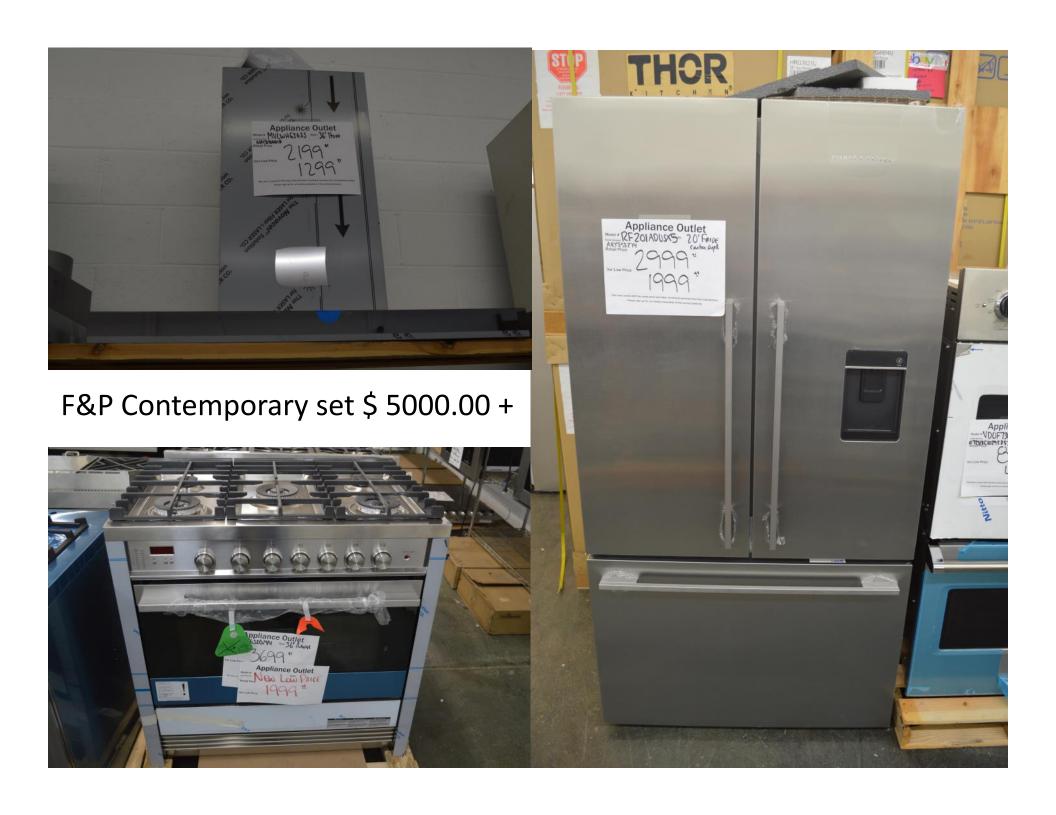

Weekly Newsletter

**Appliance Outlet** 

7-13-19

By Robert Ehrig

No new receipts this week so far.

We are getting a coffee maker from Fisher Paykel that will be cool.

I put together some sets with special pricing if your interested.

Viking package \$ 5500.00 + tax

Fisher Paykel Professional

36" gas range 36" wall mount hood

Buy both for \$ 4400.00 + tax

24" under counter, built in, wine fridges

Viking

30" Range top

And