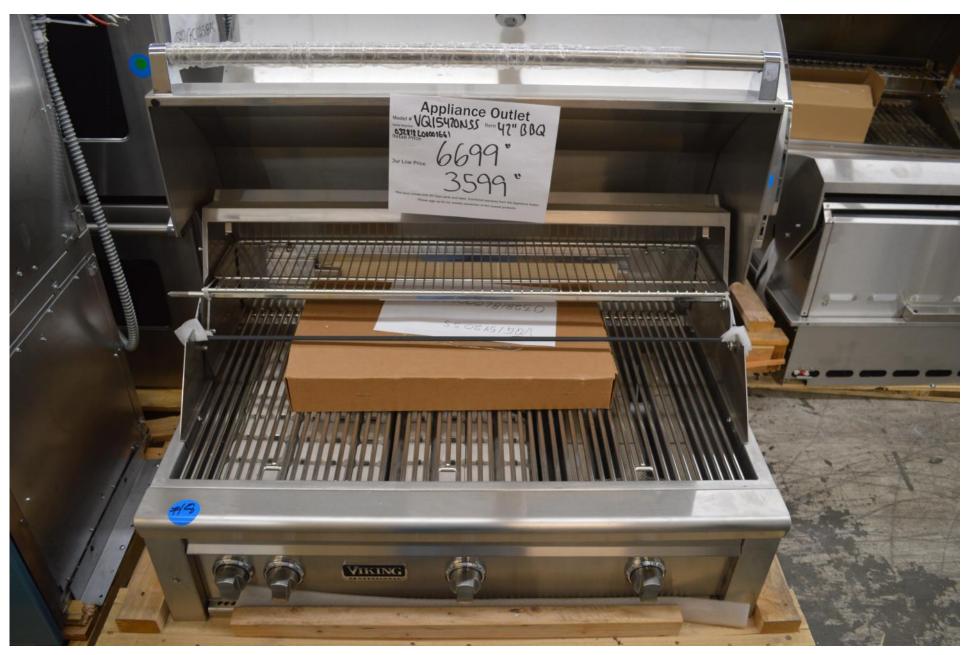

## Viking 42" BBQ grill head (made by Lynx) with rotisserie VQI5420NSS for \$ 3599.99