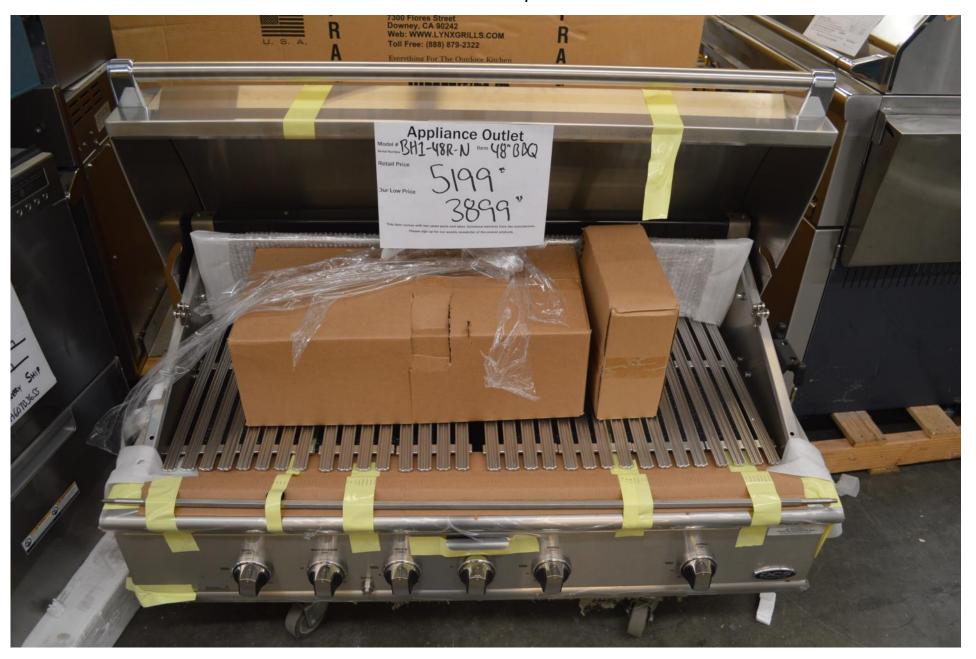

tes,

Robert Ehrig

Mercury by AGA 48" dual fuel range in white with 5 burners and two ovens and broiler AMC48DF for \$ 4999.99



#### New low price on this LA Cornue 43" dual fuel dark, dark, dark Blue C1DF for \$12,999.99



This pair of Fisher Paykel 30" ranges can be paired to make 60" worth of range RGV2-305N and RGV2-304N but one, or both for \$ 6499.99





Viking package \$ 5500.00 + tax









Fisher Paykel Professional

36" gas range 36" wall mount hood

Buy both for \$ 4400.00 + tax







24" under counter, built in, wine fridges



Viking

30" Range top

And

30" Single Oven

Buy both for only \$ 3800.00 + tax





# 30" Lynx professional BBQ grill head with rotisserie L30ATR-NG for \$ 2399.99



#### DCS 48" BBQ grill head with rotisserie 7 series BH1-48R-N for \$3899.99



## DCS 48" BBQ grill head 9 series with rotisserie BE1-48RC-N for \$4299.99



## Viking 42" BBQ grill head (made by Lynx) with rotisserie VQI5420NSS for \$ 3599.99



# DCS 30" BBQ grill head with rotisserie BH1-30R-n for \$ 1999.99







DCS single side burner \$ 399.99

DCS double side burner \$ 599.99



## DCS 48" gas outdoor patio heater DRH-48-N for \$ 1099.99