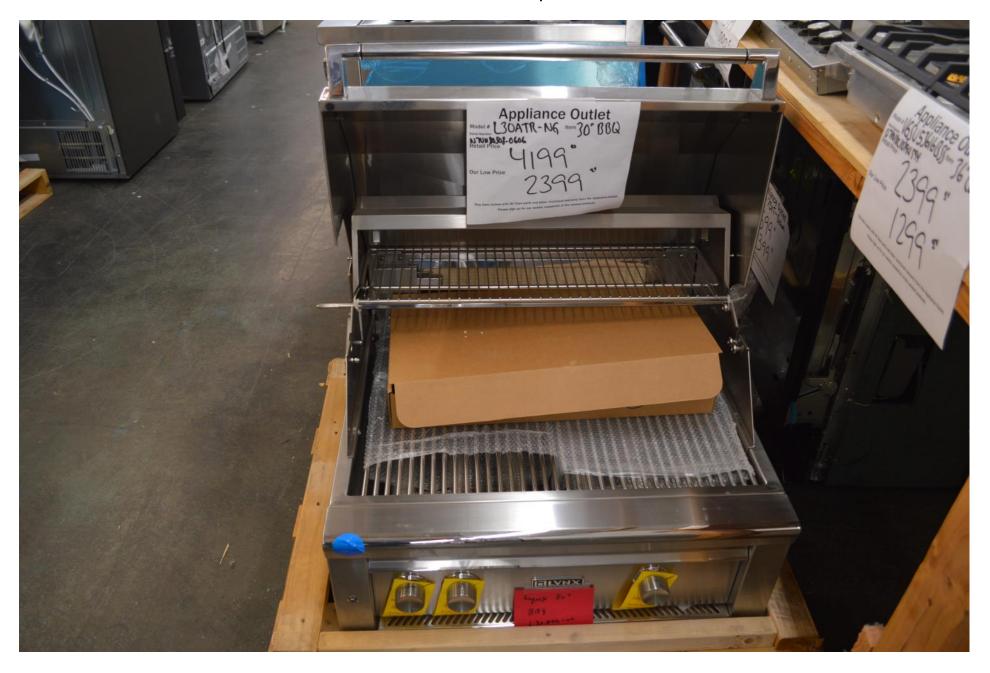

e have something in stock, please email me.

Thanks for accepting my weekly updates,

Robert Ehrig

Mercury by AGA 48" dual fuel range in white with 5 burners and two ovens and broiler AMC48DF for \$ 4999.99



#### New low price on this LA Cornue 43" dual fuel dark, dark, dark Blue C1DF for \$12,999.99



This pair of Fisher Paykel 30" ranges can be paired to make 60" worth of range RGV2-305N and RGV2-304N but one, or both for \$ 6499.99





Viking package \$ 5500.00 + tax









Fisher Paykel Professional

36" gas range 36" wall mount hood

Buy both for \$ 4400.00 + tax







24" under counter, built in, wine fridges



Viking

30" Range top

And

30" Single Oven

Buy both for only \$ 3800.00 + tax





# 30" Lynx professional BBQ grill head with rotisserie L30ATR-NG for \$ 2399.99



#### DCS 48" BBQ grill head with rotisserie 7 series BH1-48R-N for \$3899.99



## DCS 48" BBQ grill head 9 series with rotisserie BE1-48RC-N for \$4299.99



## Viking 42" BBQ grill head (made by Lynx) with rotisserie VQI5420NSS for \$ 3599.99



# DCS 30" BBQ grill head with rotisserie BH1-30R-n for \$ 1999.99







DCS single side burner \$ 399.99

DCS double side burner \$ 599.99



## DCS 48" gas outdoor patio heater DRH-48-N for \$ 1099.99