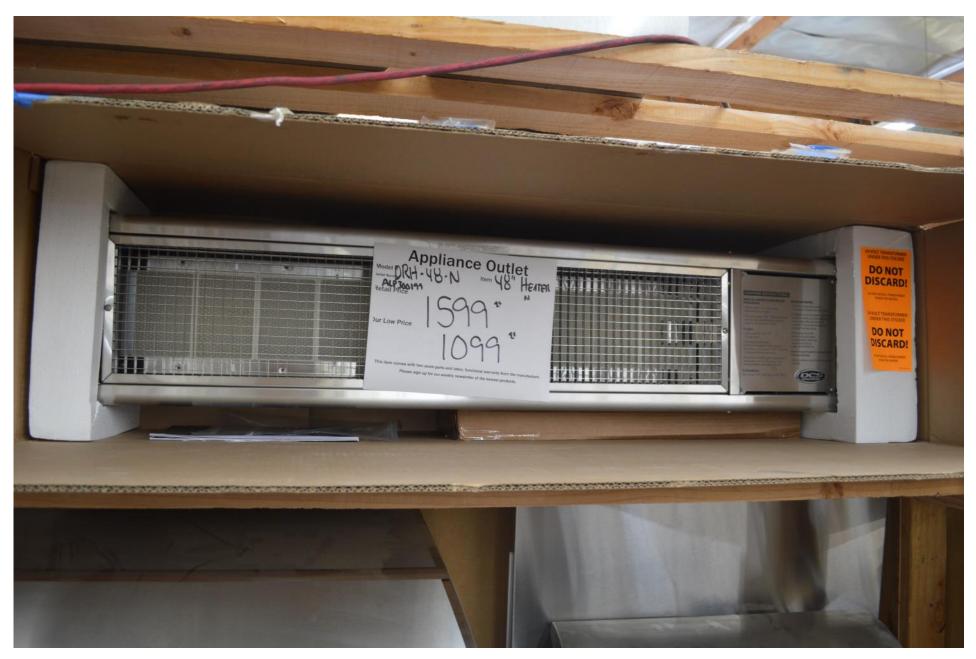

package \$ 5500.00 + tax









Fisher Paykel Professional

36" gas range 36" wall mount hood

Buy both for \$ 4400.00 + tax







24" under counter, built in, wine fridges



Viking

30" Range top

And

30" Single Oven

Buy both for only \$ 3800.00 + tax





# 30" Lynx professional BBQ grill head with rotisserie L30ATR-NG for \$ 2399.99



#### DCS 48" BBQ grill head with rotisserie 7 series BH1-48R-N for \$3899.99



## DCS 48" BBQ grill head 9 series with rotisserie BE1-48RC-N for \$4299.99



## Viking 42" BBQ grill head (made by Lynx) with rotisserie VQI5420NSS for \$ 3599.99



# DCS 30" BBQ grill head with rotisserie BH1-30R-n for \$ 1999.99







DCS single side burner \$ 399.99

DCS double side burner \$ 599.99



## DCS 48" gas outdoor patio heater DRH-48-N for \$ 1099.99