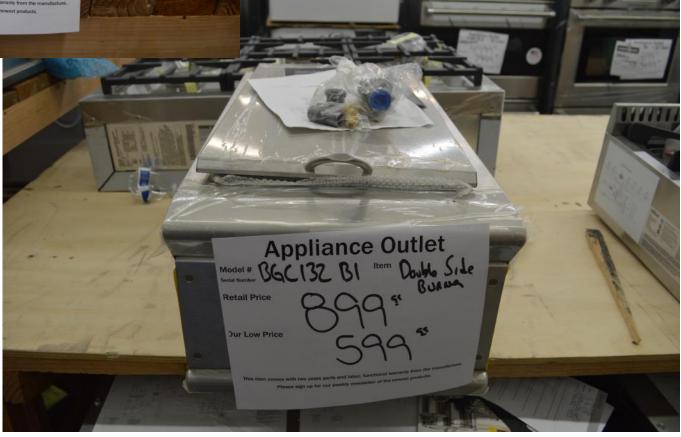

# DCS 30" BBQ grill head with rotisserie BH1-30R-n for \$ 1999.99

DCS single side burner \$ 399.99

DCS double side burner \$ 599.99