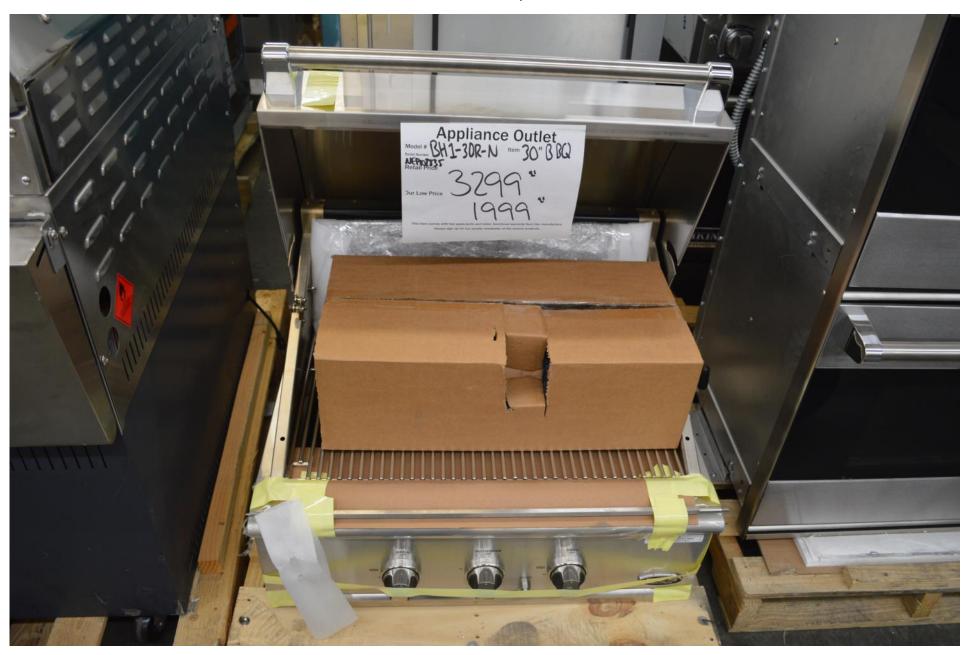

# DCS 30" BBQ grill head with rotisserie BH1-30R-n for \$ 1999.99

DCS single side burner \$ 399.99

DCS double side burner \$ 599.99