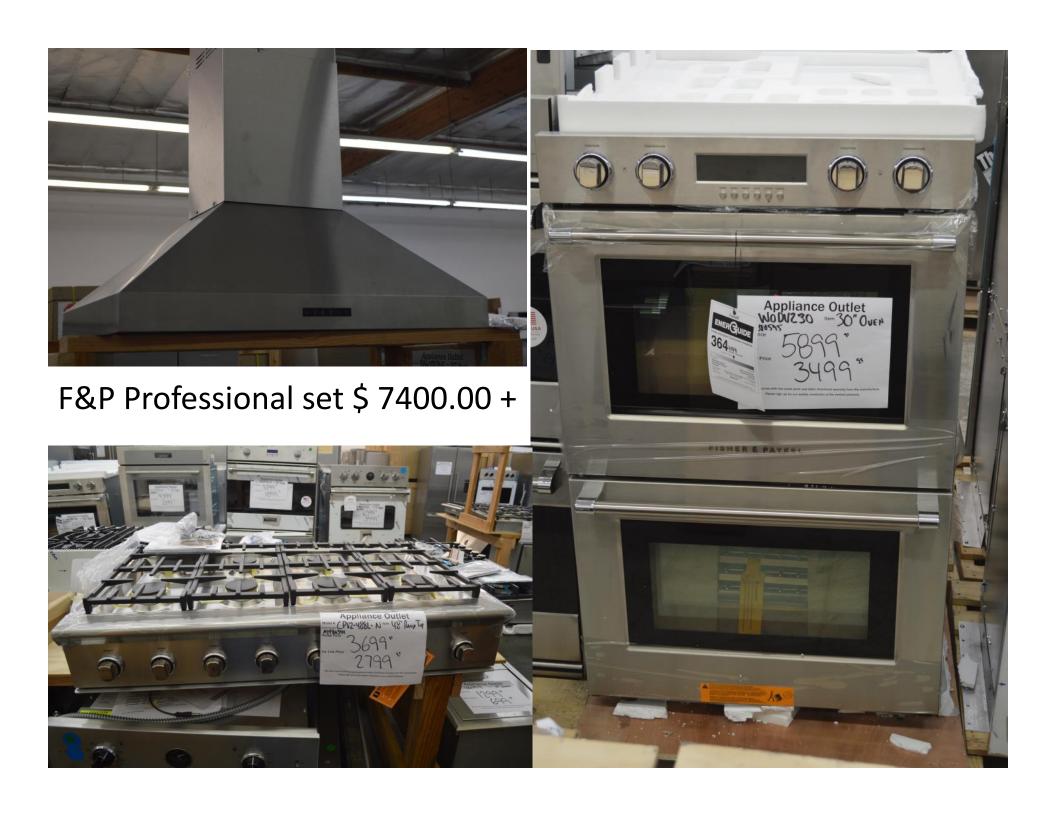

Weekly Newsletter

**Appliance Outlet** 

7-13-19

By Robert Ehrig

No new receipts this week so far.

We are getting a coffee maker from Fisher Paykel that will be cool.

I put together some sets with special pricing if your interested.

#### New low price on this LA Cornue 43" dual fuel dark, dark, dark Blue C1DF for \$12,999.99

This pair of Fisher Paykel 30" ranges can be paired to make 60" worth of range RGV2-305N and RGV2-304N but one, or both for \$ 6499.99