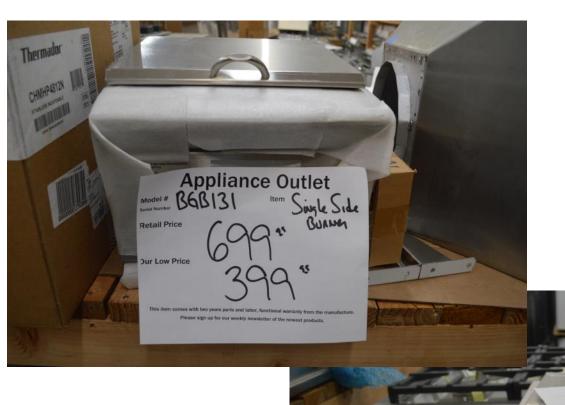

# DCS 30" BBQ grill head with rotisserie BH1-30R-n for \$ 1999.99

DCS single side burner \$ 399.99

DCS double side burner \$ 599.99