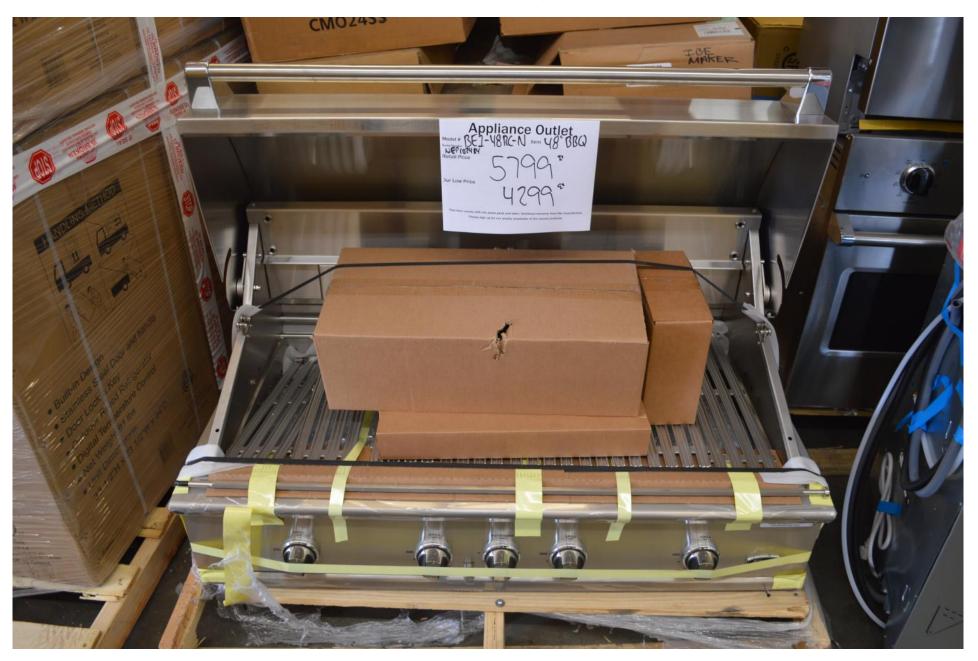

and two ovens and broiler AMC48DF for \$ 4999.99



#### New low price on this LA Cornue 43" dual fuel dark, dark, dark Blue C1DF for \$12,999.99



This pair of Fisher Paykel 30" ranges can be paired to make 60" worth of range RGV2-305N and RGV2-304N but one, or both for \$ 6499.99





Viking package \$ 5500.00 + tax









Fisher Paykel Professional

36" gas range 36" wall mount hood

Buy both for \$ 4400.00 + tax







24" under counter, built in, wine fridges



Viking

30" Range top

And

30" Single Oven

Buy both for only \$ 3800.00 + tax





# 30" Lynx professional BBQ grill head with rotisserie L30ATR-NG for \$ 2399.99



#### DCS 48" BBQ grill head with rotisserie 7 series BH1-48R-N for \$3899.99



## DCS 48" BBQ grill head 9 series with rotisserie BE1-48RC-N for \$4299.99



## Viking 42" BBQ grill head (made by Lynx) with rotisserie VQI5420NSS for \$ 3599.99



# DCS 30" BBQ grill head with rotisserie BH1-30R-n for \$ 1999.99







DCS single side burner \$ 399.99

DCS double side burner \$ 599.99



## DCS 48" gas outdoor patio heater DRH-48-N for \$ 1099.99