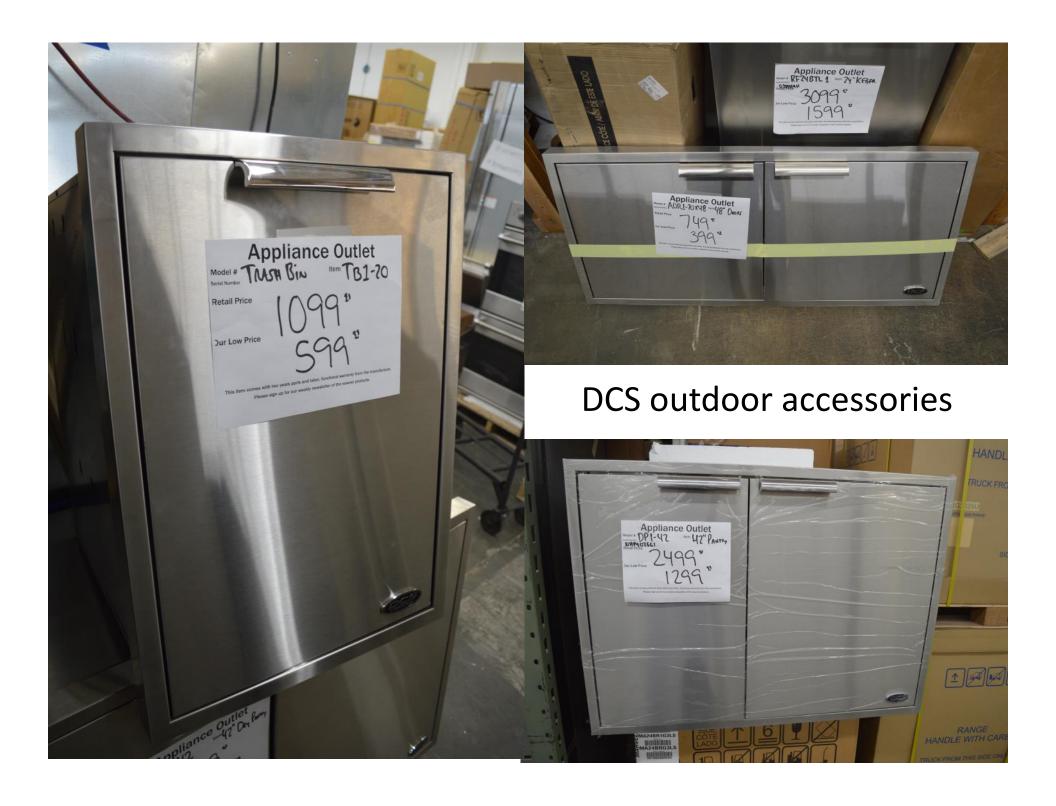

f Fisher Paykel 30" ranges can be paired to make 60" worth of range RGV2-305N and RGV2-304N but one, or both for \$ 6499.99





Viking package \$ 5500.00 + tax









Fisher Paykel Professional

36" gas range 36" wall mount hood

Buy both for \$ 4400.00 + tax







24" under counter, built in, wine fridges



Viking

30" Range top

And

30" Single Oven

Buy both for only \$ 3800.00 + tax





# 30" Lynx professional BBQ grill head with rotisserie L30ATR-NG for \$ 2399.99



#### DCS 48" BBQ grill head with rotisserie 7 series BH1-48R-N for \$3899.99



## DCS 48" BBQ grill head 9 series with rotisserie BE1-48RC-N for \$4299.99



## Viking 42" BBQ grill head (made by Lynx) with rotisserie VQI5420NSS for \$ 3599.99



# DCS 30" BBQ grill head with rotisserie BH1-30R-n for \$ 1999.99







DCS single side burner \$ 399.99

DCS double side burner \$ 599.99



## DCS 48" gas outdoor patio heater DRH-48-N for \$ 1099.99