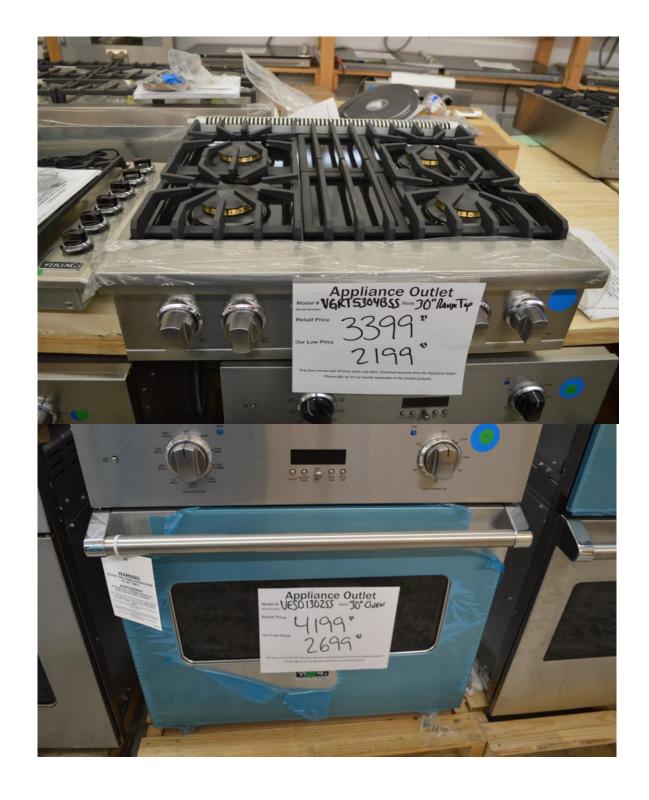

Viking package \$ 5500.00 + tax

Fisher Paykel Professional

36" gas range 36" wall mount hood

Buy both for \$ 4400.00 + tax

24" under counter, built in, wine fridges

Viking

30" Range top

And

30" Single Oven

Buy both for only \$ 3800.00 + tax