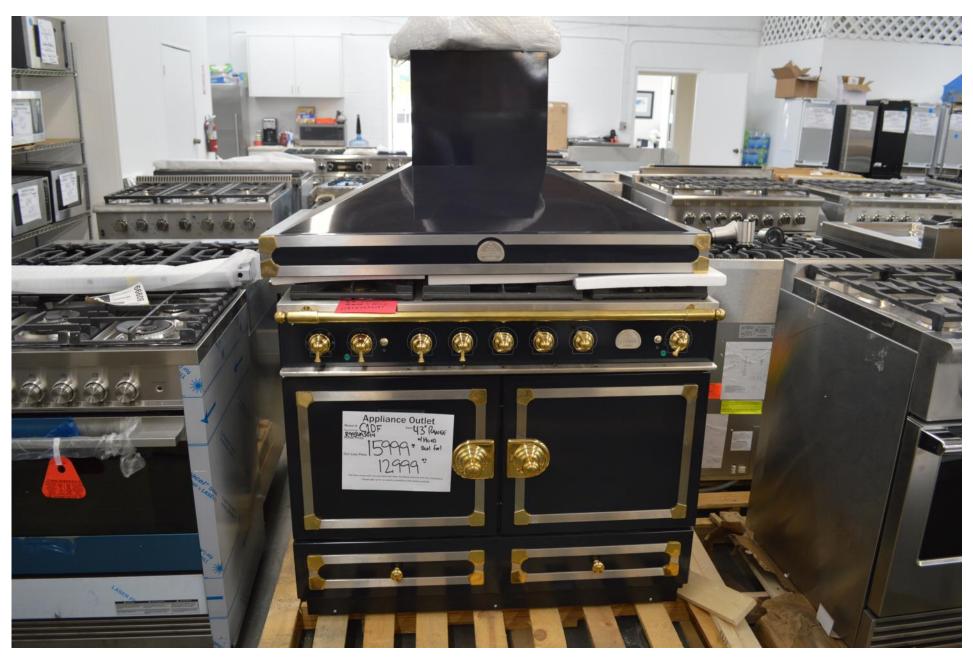

#### New low price on this LA Cornue 43" dual fuel dark, dark, dark Blue C1DF for \$12,999.99

This pair of Fisher Paykel 30" ranges can be paired to make 60" worth of range RGV2-305N and RGV2-304N but one, or both for \$ 6499.99