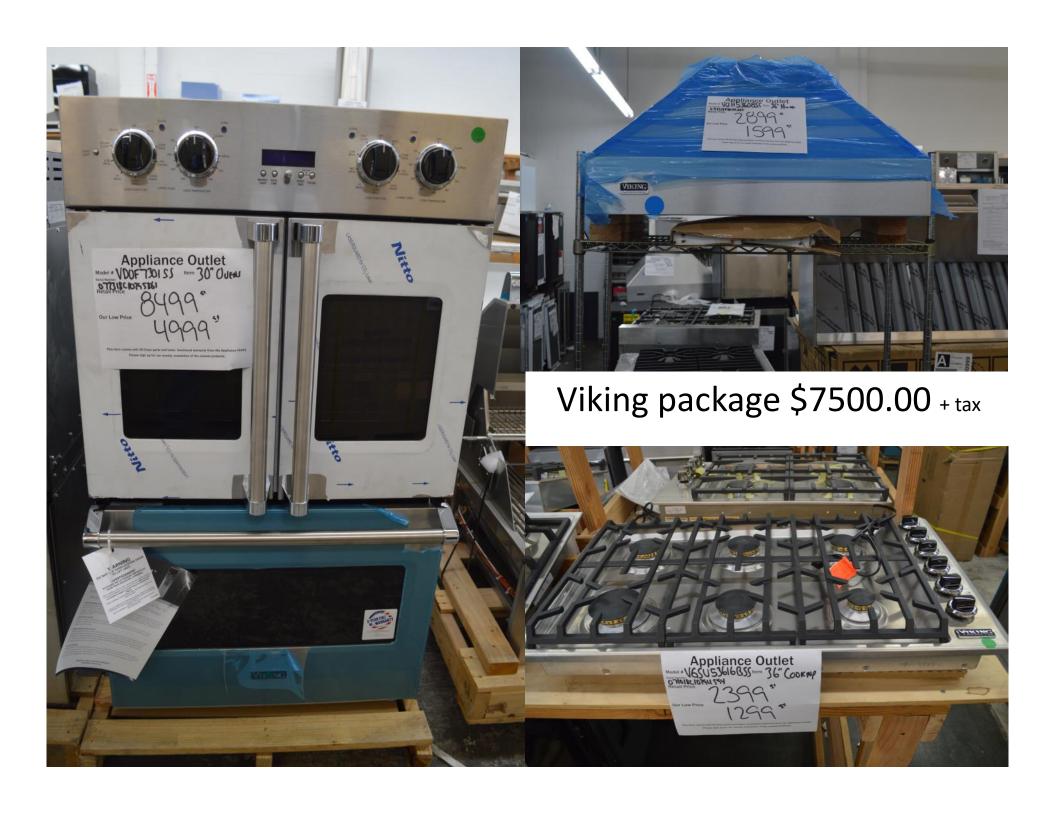

Viking package \$ 5500.00 + tax

Fisher Paykel Professional

36" gas range 36" wall mount hood

Buy both for \$ 4400.00 + tax

24" under counter, built in, wine fridges

Viking

30" Range top

And

30" Single Oven

Buy both for only \$ 3800.00 + tax