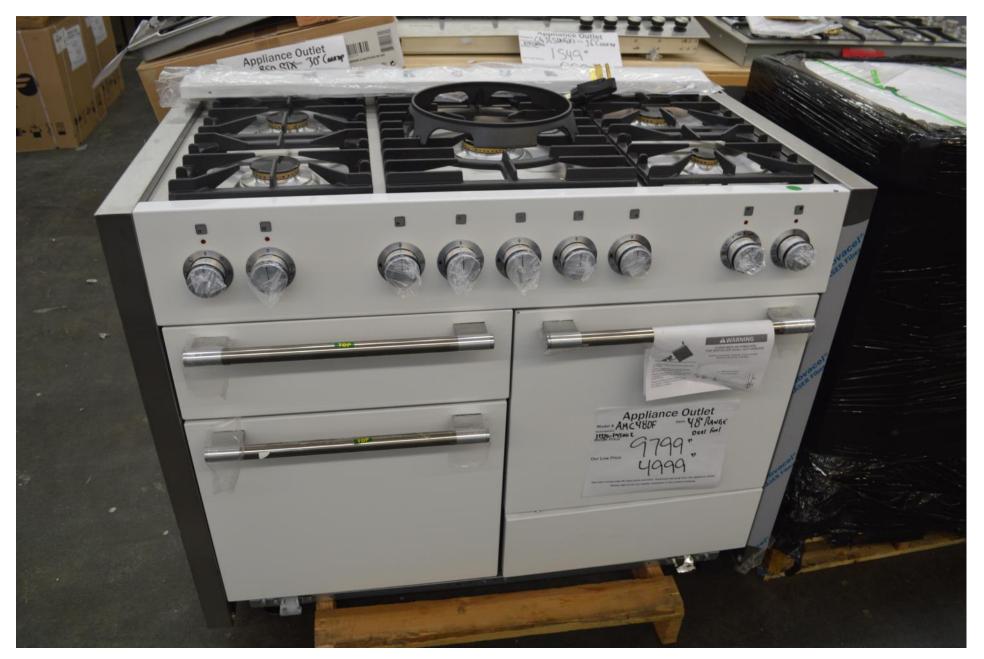

Thanks for accepting my weekly updates,

Robert Ehrig

Mercury by AGA 48" dual fuel range in white with 5 burners and two ovens and broiler AMC48DF for \$ 4999.99