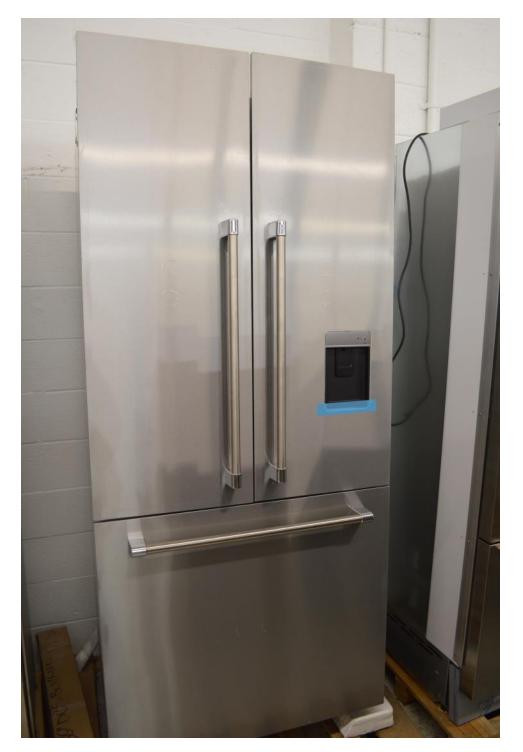

### 48" Built in drawers for under the BBQ....ADR2-48 for \$899.99

Also available in 36"...ADR2-36 for \$799.99

Fisher Paykel Professional That is the new name of the indoor DCS This is the 84" high built in fridge At \$ 4799.99 it's a great price Fisher Paykel Professional 36" Cooktop CDV2-365-N \$ 999.99