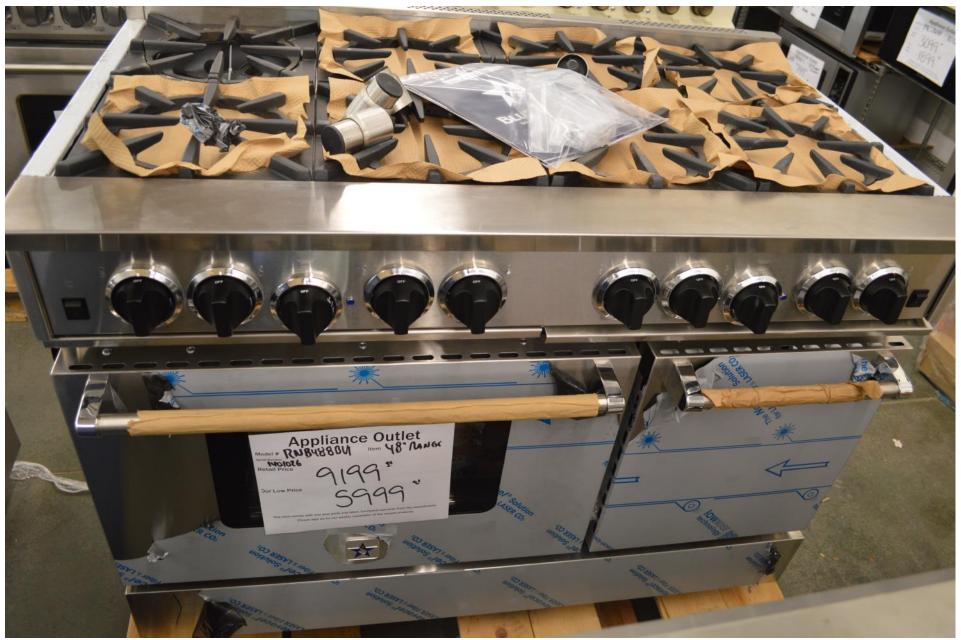

## One of the Blue Star ranges came alone. 48" 8 burners

RNB488BV1 for \$ 5999.99

We are also getting these in, as mentioned.

36" Platinum series 6 burners BSP366B for \$5499.99

30" Culinary series 4 burners RCS304BV2 for \$ 2499.99