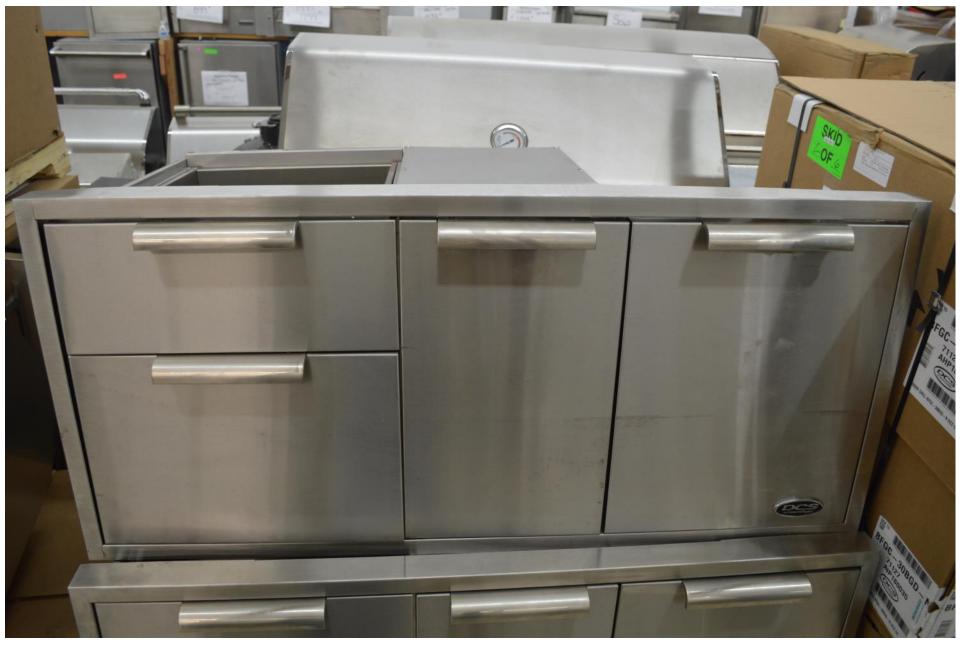

### 48" Built in drawers for under the BBQ....ADR2-48 for \$899.99

Also available in 36"...ADR2-36 for \$799.99

Fisher Paykel Professional That is the new name of the indoor DCS This is the 84" high built in fridge At \$ 4799.99 it's a great price Fisher Paykel Professional 36" Cooktop CDV2-365-N \$ 999.99