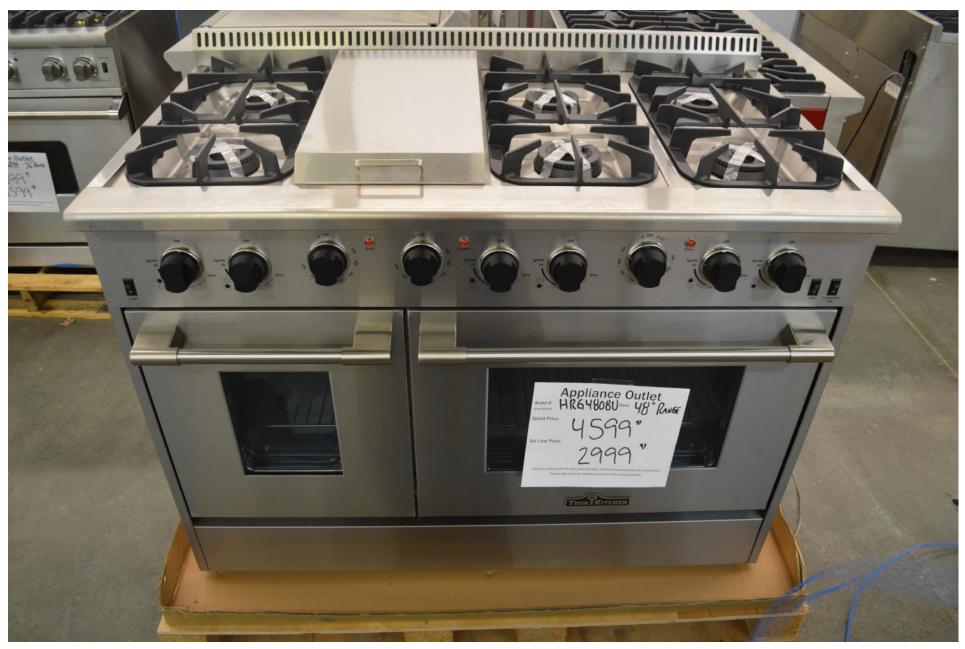

All gas unit VGR5488BSS for Only \$ 6999.99

Viking Professional 36" 6 burner range all gas with a sm. ding on oven door and dent on side. VGCC5366BSS for \$4599.99

And then there is this great deal. Thor Kitchen 48" gas range with griddle.

Buy it for only \$ 2999.99 and for the first two customers, I will give you the matching hood.

Appliance Outlet Vlodel # HMWI602U Item 16" Mickeure Appliance Outlet Model # CMD24SS-2 Item 20'Mir/owne Retail Price Woons **Retail Price** 45 Our Low Price **Jur Low Price** 2' ith 90 Da Please size up for our y Annliance Outlet