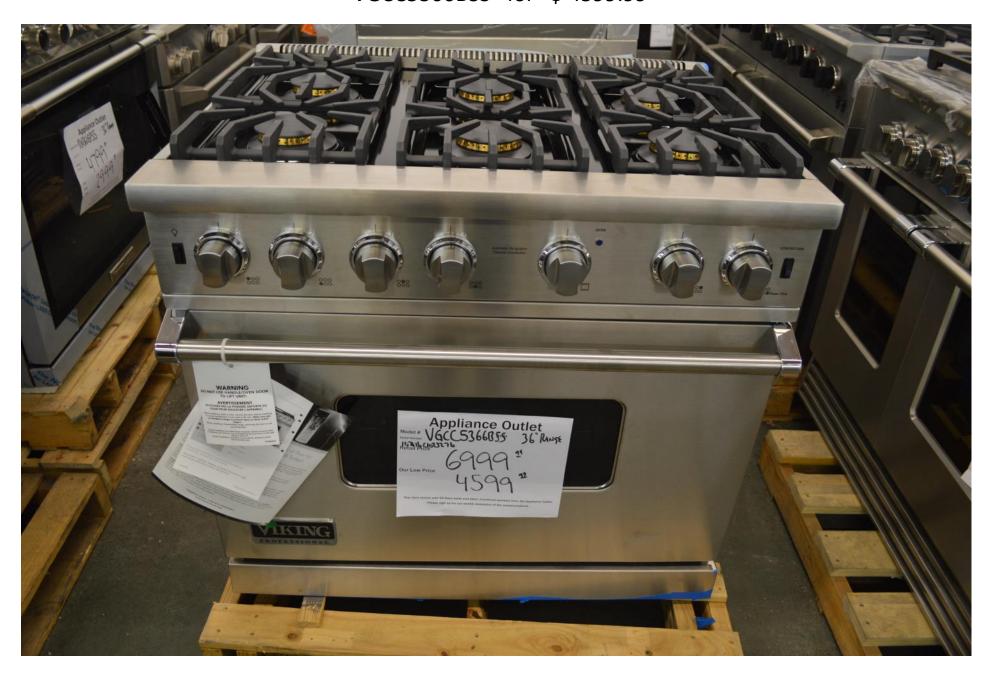

All gas unit VGR5488BSS for Only \$ 6999.99

Viking Professional 36" 6 burner range all gas with a sm. ding on oven door and dent on side. VGCC5366BSS for \$4599.99

And then there is this great deal. Thor Kitchen 48" gas range with griddle.