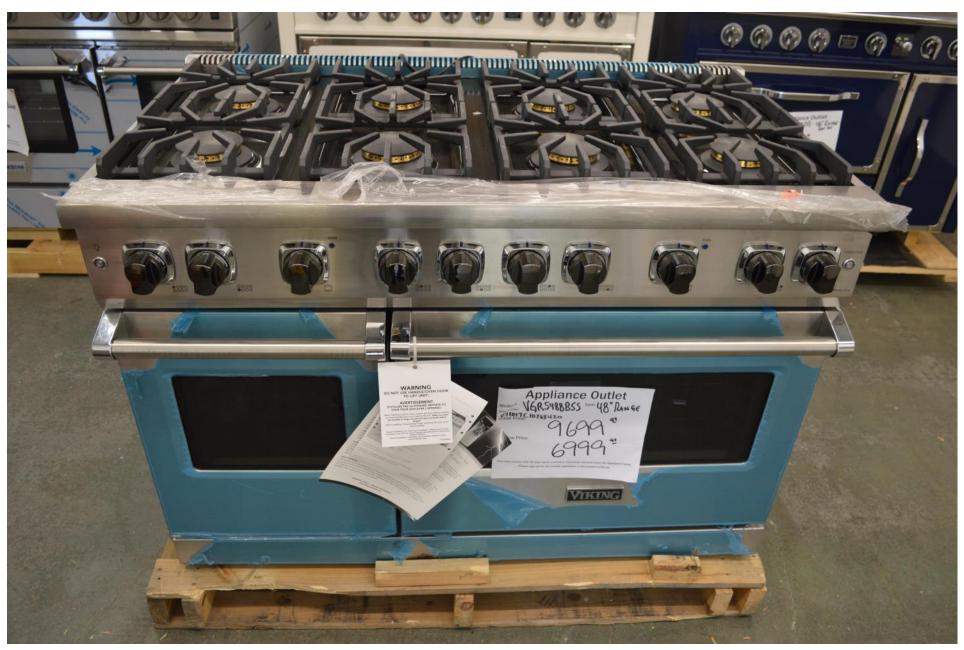

48" Cobalt Blue 4 burners big griddle RNB484GCBV2 for \$ 6999.99

60" Nova series with 8 burners / griddle RNB608BV2 for \$ 9999.99

And

48" Nova series range top with 8 burners RGTNB488BV2 for \$ 3399.99

I have this beauty ... Viking Professional 48" 8 burner brand new with small blem on toe kick.

All gas unit VGR5488BSS for Only \$ 6999.99

Viking Professional 36" 6 burner range all gas with a sm. ding on oven door and dent on side. VGCC5366BSS for \$4599.99

And then there is this great deal. Thor Kitchen 48" gas range with griddle.