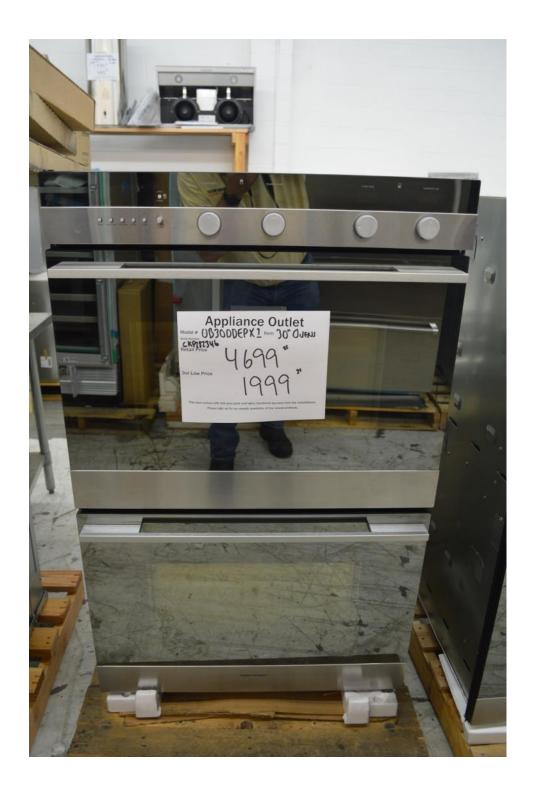

And

30" Single Oven WOSV2-30 \$ 1899.99

Fisher Paykel

30" Double Ovens

OB30DDEPX1 \$ 1999.99