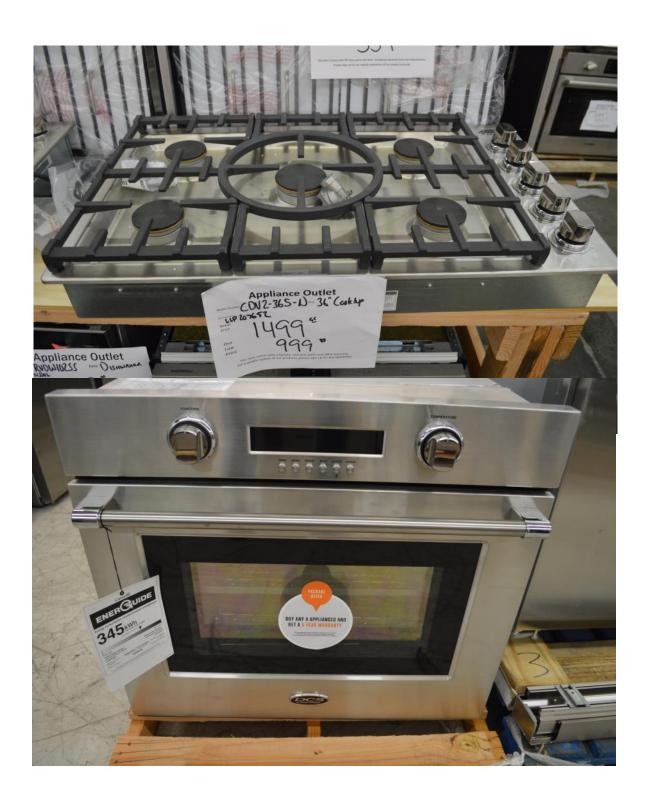

### 48" Built in drawers for under the BBQ....ADR2-48 for \$899.99

Also available in 36"...ADR2-36 for \$799.99

Fisher Paykel Professional That is the new name of the indoor DCS This is the 84" high built in fridge At \$ 4799.99 it's a great price Fisher Paykel Professional 36" Cooktop CDV2-365-N \$ 999.99

And

30" Single Oven WOSV2-30 \$ 1899.99

Fisher Paykel

30" Double Ovens

OB30DDEPX1 \$ 1999.99