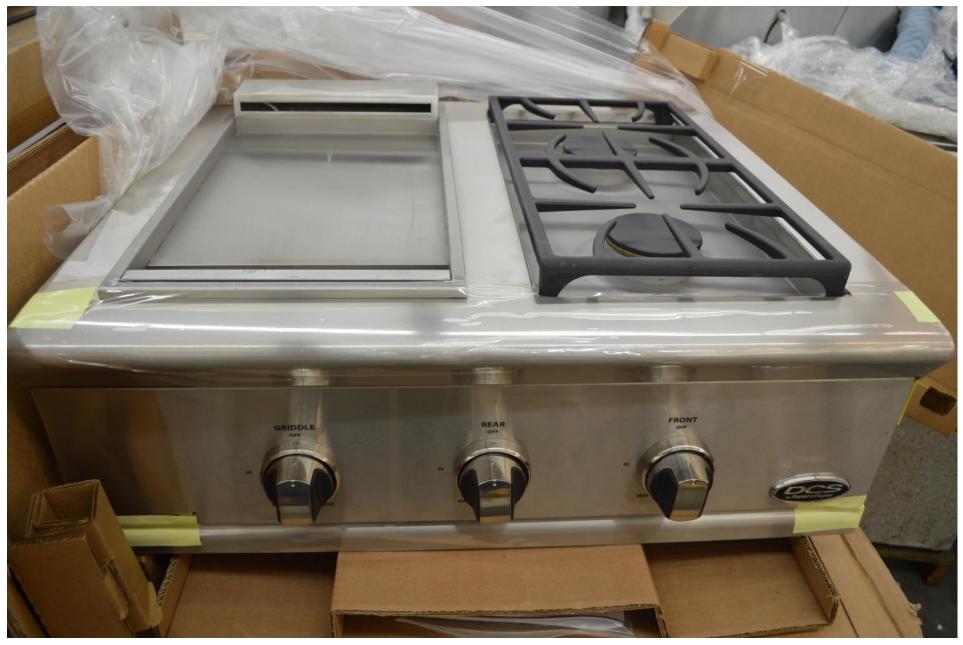

# BH1-36R-N for \$ 2199.99

30" DCS built in side burner and griddle combo with 18K burners

BFG30-BGD-N for \$999.99