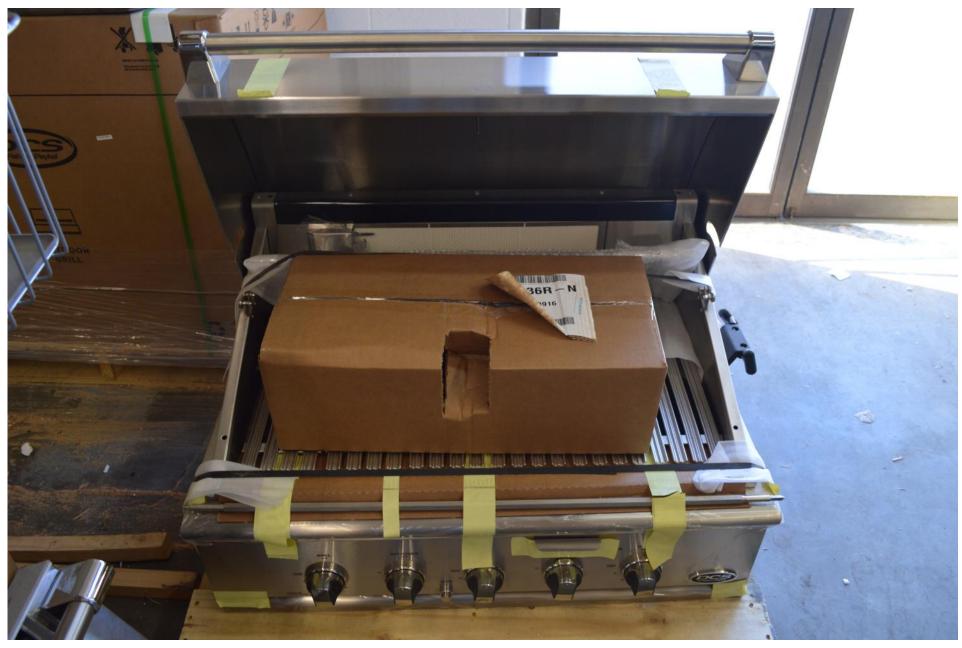

## 36" DCS BBQ grill head with rotisserie and on board smoker.

# BH1-36R-N for \$ 2199.99

30" DCS built in side burner and griddle combo with 18K burners

BFG30-BGD-N for \$999.99