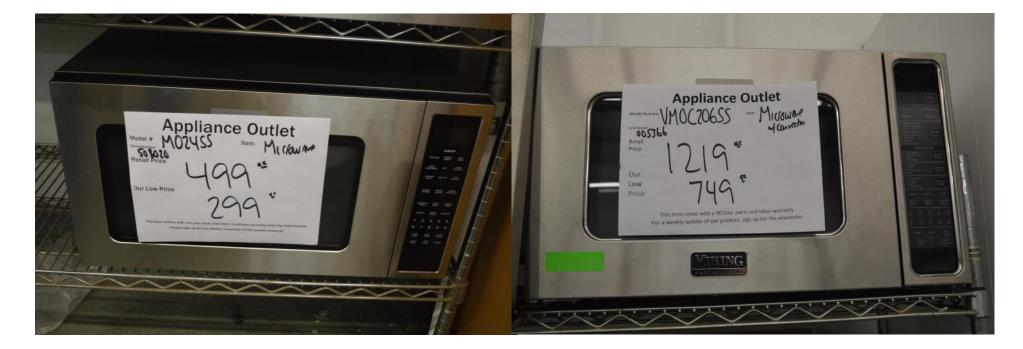

ners / griddle RNB608BV2 for \$ 9999.99

And

48" Nova series range top with 8 burners RGTNB488BV2 for \$ 3399.99

I have this beauty ... Viking Professional 48" 8 burner brand new with small blem on toe kick.

All gas unit VGR5488BSS for Only \$ 6999.99



Viking Professional 36" 6 burner range all gas with a sm. ding on oven door and dent on side. VGCC5366BSS for \$4599.99



And then there is this great deal. Thor Kitchen 48" gas range with griddle.

Buy it for only \$ 2999.99 and for the first two customers, I will give you the matching hood.



Appliance Outlet Vlodel # HMWI602U Item 16" Mickeure Appliance Outlet Model # CMD24SS-2 Item 20'Mir/owne Retail Price Woons **Retail Price** 45 Our Low Price **Jur Low Price** 2' ith 90 Da Please size up for our y Annliance Outlet

Microwaves



### Come check us out at our new location.

19356 Business Center Dr in Northridge, Ca 91324